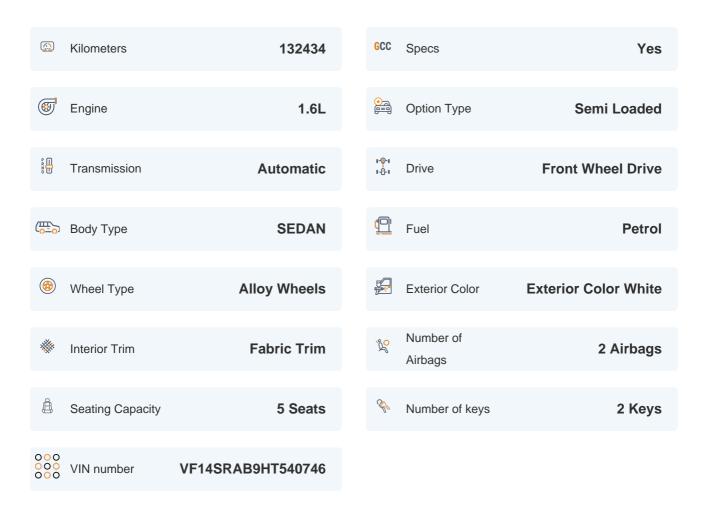

# 2017 RENAULT SYMBOL LE | 132,434 KM

VIN: VF14SRAB9HT540746

### **Basic Details**