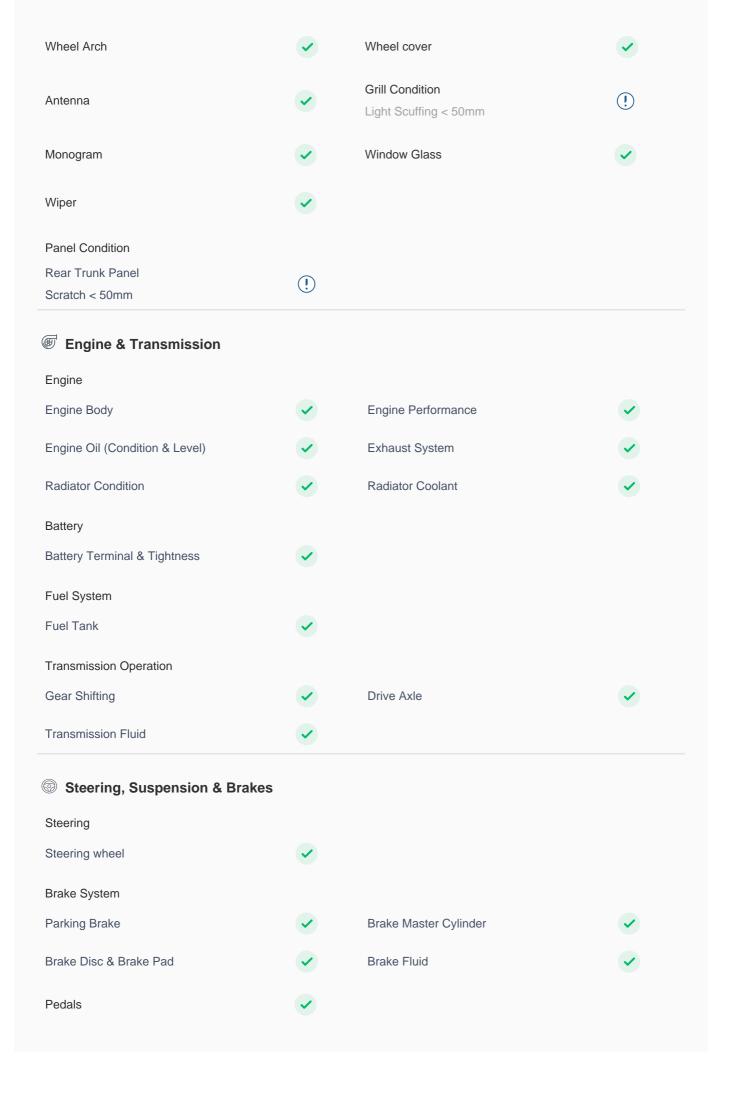

## **150 Point Detailed Inspection Report**

We're quite picky about the cars we procure, so the very fact that you found your car on our platform is a testament to its quality

Roof Condition

Trunk

| Roof                                                 | <b>✓</b> |                                                                  |          |
|------------------------------------------------------|----------|------------------------------------------------------------------|----------|
| Pillars Condition                                    |          |                                                                  |          |
| Left A Pillar                                        | <b>✓</b> | Right A Pillar<br>Condition: Light Scuffing<50mm, Chip<5mm       | !        |
| Left A to B Pillar Beading                           | <b>✓</b> | Right A to B Pillar Beading                                      | <b>✓</b> |
| Right A to B Pillar                                  | <b>✓</b> | Left B Pillar                                                    | <b>✓</b> |
| Left B Pillar Trim                                   | <b>✓</b> | Left B to C Pillar Beading                                       | <b>✓</b> |
| Right C Pillar Trim                                  | <b>✓</b> | Right B to C Pillar                                              | <b>✓</b> |
| Right B to C Pillar Beading                          | <b>✓</b> | Left C Pillar Colour mismatch/ Low Brightness                    | !        |
| Running Board Condition                              |          |                                                                  |          |
| Left Running Board                                   | <b>✓</b> | Right Running Board  Rear Right Sill Trim: Light Scuffing < 80mm | (!)      |
| Windshield Condition                                 |          |                                                                  |          |
| Front Windshield                                     | <b>✓</b> | Rear Windshield                                                  | <b>✓</b> |
| Structural Assessment                                |          |                                                                  |          |
| Chassis Condition                                    | <b>✓</b> | Radiator Support                                                 | <b>✓</b> |
| Apron                                                | •        | Boot Floor                                                       | <b>✓</b> |
| Firewall Condition                                   | <b>✓</b> | Cowl Top                                                         | <b>✓</b> |
| Head Light Support Condition                         | <b>✓</b> |                                                                  |          |
| Cowl Top                                             |          |                                                                  |          |
| Cowl Top                                             | <b>✓</b> |                                                                  |          |
| Rear View Mirror Condition                           |          |                                                                  |          |
| Left Hand Side Mirror                                | <b>✓</b> | Left Side Mirror                                                 | <b>✓</b> |
| Right Side Mirror                                    | <b>✓</b> | Right Hand Side Mirror                                           | <b>✓</b> |
| Alloy Wheel/ Rim                                     |          |                                                                  |          |
| Left Front Alloy/ Rim Rim: Alloy Edge/ Scuff < 80mm  | (!)      | Left Rear Alloy/ Rim Rim: Alloy Edge/ Scuff < 80mm               | !        |
| Right Front Alloy/ Rim Rim: Alloy Edge/ Scuff < 80mm | (!)      | Right Rear Alloy/ Rim                                            | <b>✓</b> |
| Spare Alloy/ Rim Condition                           | <b>✓</b> |                                                                  |          |
|                                                      |          |                                                                  |          |

Parking Sensors

| Electricals, Controls & Lights         |          |                           |          |
|----------------------------------------|----------|---------------------------|----------|
| Keys                                   |          |                           |          |
| Master Key                             | <b>✓</b> | Spare Key(s)              | <b>✓</b> |
| Door Locks                             |          |                           |          |
| Child Safety Locking                   | <b>✓</b> |                           |          |
| Dashboard                              |          |                           |          |
| Instrument Panel                       | <b>✓</b> |                           |          |
| Airbags                                |          |                           |          |
| Airbags                                | <b>✓</b> |                           |          |
|                                        |          |                           |          |
| Controls                               | <b>✓</b> | Cruise Control            | <b>✓</b> |
| Infotainment Display                   | <b>✓</b> | Engine Sensors            | <b>✓</b> |
|                                        |          |                           |          |
| OBD Connector                          | <b>✓</b> | Navigation System         | •        |
| Music System                           | <b>✓</b> | Camera                    | <b>✓</b> |
| Lights                                 |          |                           |          |
| Headlight                              |          |                           |          |
| Right: Light Scuff Marks < 50mm        | !        | Interior Lights           |          |
| Tail Light Cluster                     | (!)      | Turn Signal Lights        | <b>✓</b> |
| Right Tail Lamp: Light Scuffing < 50mm |          | Die lite                  |          |
| Daylight Running Lights                | <b>✓</b> | License Plate Light       |          |
| Fog Lights                             | <b>✓</b> |                           |          |
| Air Conditioning                       |          |                           |          |
| AC Cooling                             | <b>✓</b> | AC Switch Button(s) Faded | (!)      |
| AC System Looks                        |          |                           |          |
| AC System Leaks                        | •        | Center AC Vent            | •        |
| Front Right AC Vent                    | <b>✓</b> | Heater                    | <b>~</b> |