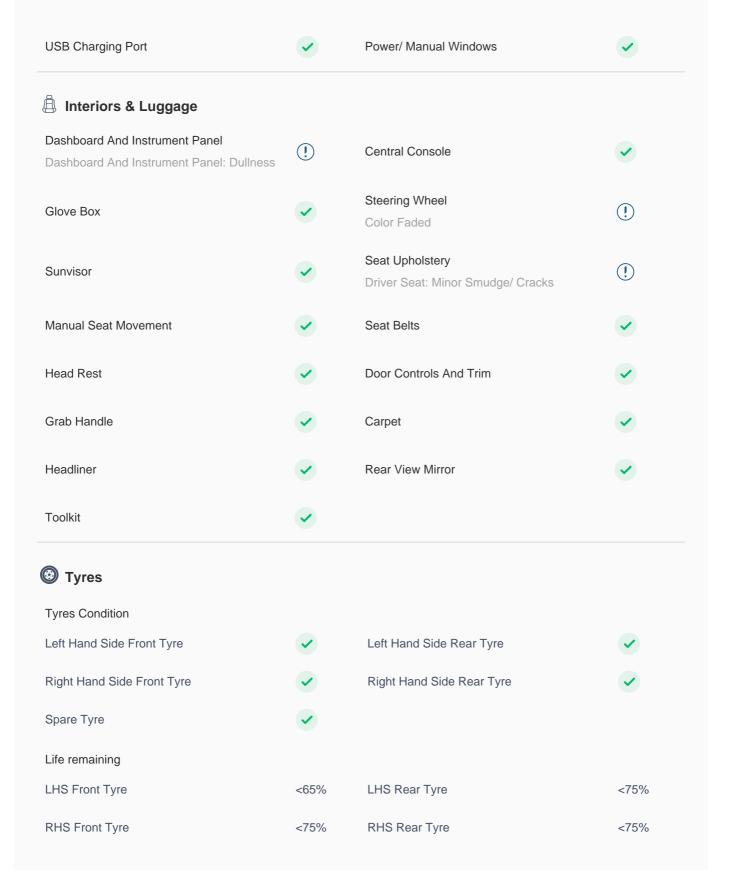

Parking Sensors

| Electricals, Controls & Lights         |          |                           |          |
|----------------------------------------|----------|---------------------------|----------|
| Keys                                   |          |                           |          |
| Master Key                             | <b>✓</b> | Spare Key(s)              | <b>✓</b> |
| Door Locks                             |          |                           |          |
| Child Safety Locking                   | <b>✓</b> |                           |          |
| Dashboard                              |          |                           |          |
| Instrument Panel                       | <b>✓</b> |                           |          |
| Airbags                                |          |                           |          |
| Airbags                                | <b>✓</b> |                           |          |
|                                        |          |                           |          |
| Controls                               | <b>✓</b> | Cruise Control            | <b>✓</b> |
| Infotainment Display                   | <b>✓</b> | Engine Sensors            | <b>✓</b> |
|                                        |          |                           |          |
| OBD Connector                          | <b>✓</b> | Navigation System         | •        |
| Music System                           | <b>✓</b> | Camera                    | <b>✓</b> |
| Lights                                 |          |                           |          |
| Headlight                              |          |                           |          |
| Right: Light Scuff Marks < 50mm        | !        | Interior Lights           |          |
| Tail Light Cluster                     | (!)      | Turn Signal Lights        | <b>✓</b> |
| Right Tail Lamp: Light Scuffing < 50mm |          | Die lite                  |          |
| Daylight Running Lights                | <b>✓</b> | License Plate Light       |          |
| Fog Lights                             | <b>✓</b> |                           |          |
| Air Conditioning                       |          |                           |          |
| AC Cooling                             | <b>✓</b> | AC Switch Button(s) Faded | (!)      |
| AC System Looks                        |          |                           |          |
| AC System Leaks                        | •        | Center AC Vent            | •        |
| Front Right AC Vent                    | <b>✓</b> | Heater                    | <b>~</b> |

Rear Defogger

Not Working

(!)