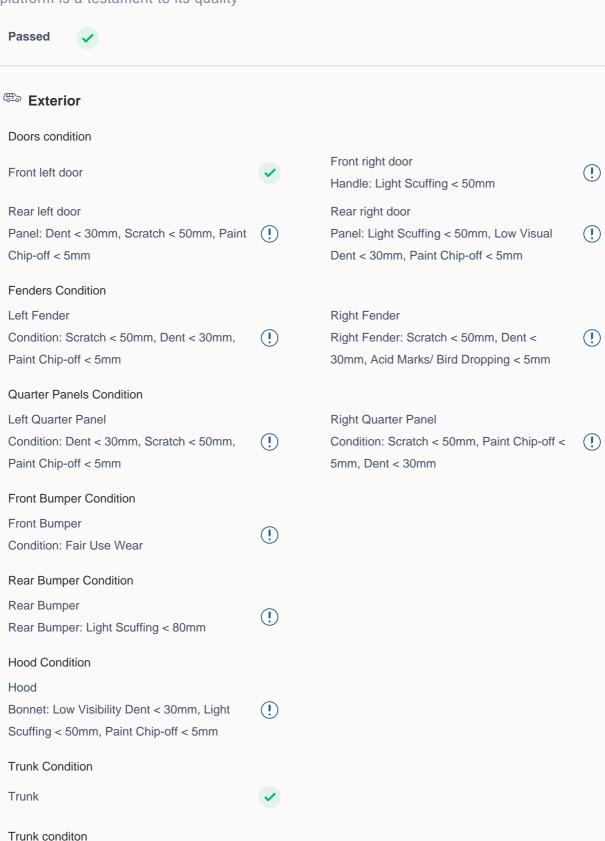

## **150 Point Detailed Inspection Report**

We're quite picky about the cars we procure, so the very fact that you found your car on our platform is a testament to its quality

Roof Condition

Trunk

| Roof                                                 | <b>✓</b> |                                                                  |          |
|------------------------------------------------------|----------|------------------------------------------------------------------|----------|
| Pillars Condition                                    |          |                                                                  |          |
| Left A Pillar                                        | <b>✓</b> | Right A Pillar<br>Condition: Light Scuffing<50mm, Chip<5mm       | !        |
| Left A to B Pillar Beading                           | <b>✓</b> | Right A to B Pillar Beading                                      | <b>✓</b> |
| Right A to B Pillar                                  | <b>✓</b> | Left B Pillar                                                    | <b>✓</b> |
| Left B Pillar Trim                                   | <b>✓</b> | Left B to C Pillar Beading                                       | <b>✓</b> |
| Right C Pillar Trim                                  | <b>✓</b> | Right B to C Pillar                                              | <b>✓</b> |
| Right B to C Pillar Beading                          | <b>✓</b> | Left C Pillar Colour mismatch/ Low Brightness                    | !        |
| Running Board Condition                              |          |                                                                  |          |
| Left Running Board                                   | <b>✓</b> | Right Running Board  Rear Right Sill Trim: Light Scuffing < 80mm | (!)      |
| Windshield Condition                                 |          |                                                                  |          |
| Front Windshield                                     | <b>✓</b> | Rear Windshield                                                  | <b>✓</b> |
| Structural Assessment                                |          |                                                                  |          |
| Chassis Condition                                    | <b>✓</b> | Radiator Support                                                 | <b>✓</b> |
| Apron                                                | •        | Boot Floor                                                       | <b>✓</b> |
| Firewall Condition                                   | <b>✓</b> | Cowl Top                                                         | <b>✓</b> |
| Head Light Support Condition                         | <b>✓</b> |                                                                  |          |
| Cowl Top                                             |          |                                                                  |          |
| Cowl Top                                             | <b>✓</b> |                                                                  |          |
| Rear View Mirror Condition                           |          |                                                                  |          |
| Left Hand Side Mirror                                | <b>✓</b> | Left Side Mirror                                                 | <b>✓</b> |
| Right Side Mirror                                    | <b>✓</b> | Right Hand Side Mirror                                           | <b>✓</b> |
| Alloy Wheel/ Rim                                     |          |                                                                  |          |
| Left Front Alloy/ Rim Rim: Alloy Edge/ Scuff < 80mm  | (!)      | Left Rear Alloy/ Rim Rim: Alloy Edge/ Scuff < 80mm               | !        |
| Right Front Alloy/ Rim Rim: Alloy Edge/ Scuff < 80mm | (!)      | Right Rear Alloy/ Rim                                            | <b>✓</b> |
| Spare Alloy/ Rim Condition                           | <b>✓</b> |                                                                  |          |
|                                                      |          |                                                                  |          |