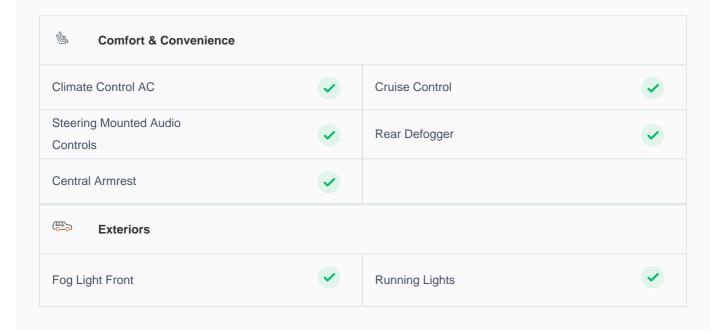

#### **Cruise control**

Cruise control to drive with ease & comfort

## **Specs and features**

The specification listed was standard for this model when supplied new. The exact specification of this car may vary. Please refer to car images for more details.

| Halogen Headlights  | <b>✓</b> |                      |          |
|---------------------|----------|----------------------|----------|
| Safety & Security   |          |                      |          |
| Navigation          | <b>✓</b> | Parking Sensors Rear | <b>✓</b> |
| Reverse Camera      | <b>✓</b> | Traction Control     | <b>✓</b> |
| Airbag Driver Front | <b>✓</b> | ABS                  | <b>✓</b> |
| Central Locking     | <b>✓</b> | Child Safety Locking | ~        |
| ্ৰি Entertainment   |          |                      |          |
| Bluetooth Player    | <b>✓</b> | Infotainment System  | •        |
| USB player          | <b>~</b> |                      |          |