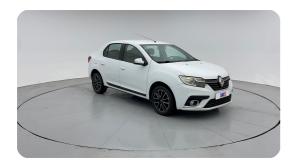

#### **Exceeding RTA standards**

We tick all the RTA mandated boxes, and several more. Every car is checked on 150+ points, and is guaranteed to pass the RTA test.

#### **3 Months Warranty**

This car comes with 3 months or 5,000 km warranty, whichever is earlier.

#### Car has been Refurbished

We spend ~AED 4,000 to refurbish & inspect the car to ensure only quality cars get listed.



# 2017 RENAULT SYMBOL LE | 132,434 KM

VIN: VF14SRAB9HT540746

# **Car highlights**



#### **Cruise control**

Cruise control to drive with ease & comfort



## **Great Parking Assistance**

Reverse Camera, Parking Sensors Rear



#### **Bluetooth**

Enjoy your drive with bluetooth



## **Amazing Comfort**

Power driver seat

### **Basic Details**



## **Specs and features**

The specification listed was standard for this model when supplied new. The exact specification of this car may vary. Please refer to car images for more details.



| Halogen Headlights  | <b>✓</b> |                      |          |
|---------------------|----------|----------------------|----------|
| Safety & Security   |          |                      |          |
| Navigation          | <b>✓</b> | Parking