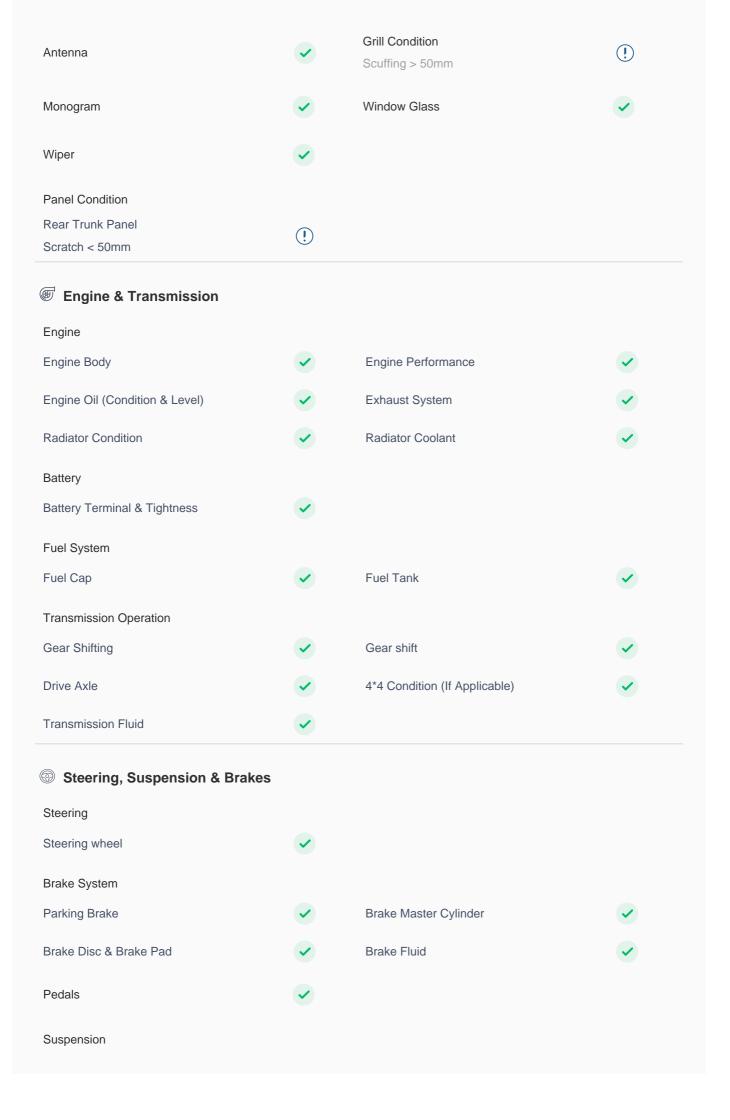

### **150 Point Detailed Inspection Report**

We're quite picky about the cars we procure, so the very fact that you found your car on our platform is a testament to its quality

| Left A Pillar                                                                                                  | <b>✓</b> | Right A Pillar                                        | <b>✓</b> |
|----------------------------------------------------------------------------------------------------------------|----------|-------------------------------------------------------|----------|
| Left A to B Pillar Beading                                                                                     | <b>✓</b> | Right A to B Pillar Beading                           | <b>✓</b> |
| Right A to B Pillar                                                                                            | <b>✓</b> | Left B Pillar                                         | <b>✓</b> |
| Left B Pillar Trim                                                                                             | <b>✓</b> | Left B to C Pillar Beading                            | <b>✓</b> |
| Right C Pillar Trim                                                                                            | <b>✓</b> | Right B to C Pillar Light Scuffing < 80mm             | (!)      |
| Right B to C Pillar Beading                                                                                    | <b>✓</b> | Left C Pillar                                         | <b>✓</b> |
| Running Board Condition  Left Running Board  Condition: Scratch < 80mm  Windshield Condition  Front Windshield | !        | Right Running Board  Condition: Light Scuffing < 80mm | (!)      |
| Condition: Driver Side/Stone Chip Mark<5mm, Passenger Side/Stone Chip Mark<8mm                                 | !        | Rear Windshield                                       | •        |
| Structural Assessment                                                                                          |          |                                                       |          |
| Chassis Condition                                                                                              | <b>✓</b> | Radiator Support                                      | <b>✓</b> |
| Apron                                                                                                          | <b>✓</b> | Boot Floor                                            | <b>✓</b> |
| Firewall Condition                                                                                             | <b>✓</b> | Cowl Top                                              | <b>✓</b> |
| Head Light Support Condition                                                                                   | <b>✓</b> |                                                       |          |
| Cowl Top                                                                                                       |          |                                                       |          |
| Cowl Top                                                                                                       | <b>✓</b> |                                                       |          |
| Rear View Mirror Condition                                                                                     |          |                                                       |          |
| Left Hand Side Mirror                                                                                          | <b>✓</b> | Left Side Mirror                                      | <b>✓</b> |
| Right Side Mirror                                                                                              | <b>✓</b> | Right Hand Side Mirror                                | <b>✓</b> |
| Alloy Wheel/ Rim                                                                                               |          |                                                       |          |
| Left Front Alloy/ Rim                                                                                          | <b>✓</b> | Left Rear Alloy/ Rim                                  | <b>✓</b> |
| Right Front Alloy/ Rim                                                                                         | <b>✓</b> | Right Rear Alloy/ Rim                                 | <b>✓</b> |
| Spare Alloy/ Rim Condition                                                                                     | <b>✓</b> |                                                       |          |
| Wheel Arch                                                                                                     | <b>✓</b> | Wheel cover                                           | •        |

# **Electricals, Controls & Lights**

| Electricals, Controls & Lights           |          |                    |          |
|------------------------------------------|----------|--------------------|----------|
| Keys                                     |          |                    |          |
| Master Key                               | <b>✓</b> | Spare Key(s)       | <b>✓</b> |
| Door Locks                               |          |                    |          |
| Child Safety Locking                     | <b>✓</b> |                    |          |
| Dashboard                                |          |                    |          |
| Instrument Panel                         | <b>✓</b> |                    |          |
| Airbags                                  |          |                    |          |
| Airbags                                  | <b>✓</b> |                    |          |
| Controls                                 | ~        | Cruise Control     | <b>✓</b> |
| Infotainment Display                     | ~        | Engine Sensors     | <b>✓</b> |
| OBD Connector                            | <b>✓</b> | Music System       | •        |
| Camera                                   | <b>✓</b> |                    |          |
| Lights                                   |          |                    |          |
| Headlight Left: Light Scuff Marks < 50mm | !        | Interior Lights    | •        |
| Tail Light Cluster                       | <b>✓</b> | Turn Signal Lights | <b>✓</b> |
| License Plate Light                      | <b>✓</b> | Fog Lights         | <b>✓</b> |
| Air Conditioning                         |          |                    |          |
| AC Cooling                               | <b>✓</b> | AC Switch          | <b>✓</b> |
| AC System Leaks                          | <b>✓</b> | Center AC Vent     | <b>✓</b> |
| Front Right AC Vent                      | <b>✓</b> | Heater             | <b>✓</b> |
| Rear Blower Switch                       | <b>✓</b> | Rear Left AC Vent  | ~        |
| Rear Defogger                            | <b>✓</b> | USB Charging Port  | <b>~</b> |
| Power/ Manual Windows                    | <b>✓</b> |                    |          |