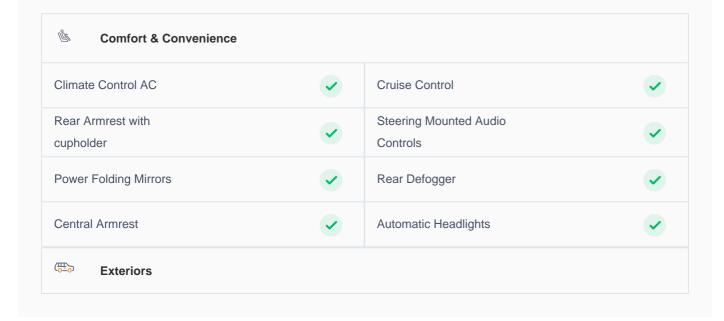

## **Specs and features**

The specification listed was standard for this model when supplied new. The exact specification of this car may vary. Please refer to car images for more details.

| For Linkt Front      |          | Roof Rails          |          |
|----------------------|----------|---------------------|----------|
| Fog Light Front      | •        | ROOF RAIIS          | •        |
| Rear Bumper Spoiler  | •        | Halogen Headlights  | <b>✓</b> |
| Performance          |          |                     |          |
| Paddle Shift         | <b>~</b> | Differential Locks  | •        |
| Safety & Security    |          |                     |          |
| Parking Sensors Rear | •        | Reverse Camera      | <b>✓</b> |
| Traction Control     | •        | Airbag Driver Front | •        |
| ABS                  | •        | Central Locking     | <b>✓</b> |
| Child Safety Locking | •        |                     |          |
| ্রি Entertainment    |          |                     |          |
| Bluetooth Player     | •        | Infotainment System | V        |
| USB player           |          |                     |          |