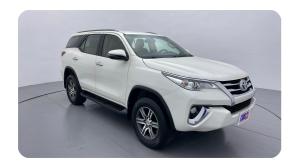

#### **Exceeding RTA standards**

We tick all the RTA mandated boxes, and several more. Every car is checked on 150+ points, and is guaranteed to pass the RTA test.

#### **3 Months Warranty**

This car comes with 3 months or 5,000 km warranty, whichever is earlier.

#### Car has been Refurbished

We spend ~AED 4,000 to refurbish & inspect the car to ensure only quality cars get listed.



# 2019 TOYOTA FORTUNER GXR | 75,417 KM

VIN: MHFKU8FS2K0176723

## **Car highlights**



### **Power packed**

Engine size of 4.0 Litres & 6.0 cylinders



#### **Cruise control**

Cruise control to drive with ease & comfort



#### **Bluetooth**

Enjoy your drive with bluetooth



### **Amazing Comfort**

Power driver seat

#### **Basic Details**



## **Specs and features**

The specification listed was standard for this model when supplied new. The exact specification of this car may vary. Please refer to car images for more details.



| For Linkt Front      |          | Roof Rails          |          |
|----------------------|----------|---------------------|----------|
| Fog Light Front      | •        | ROOF RAIIS          | •        |
| Rear Bumper Spoiler  | •        | Halogen H