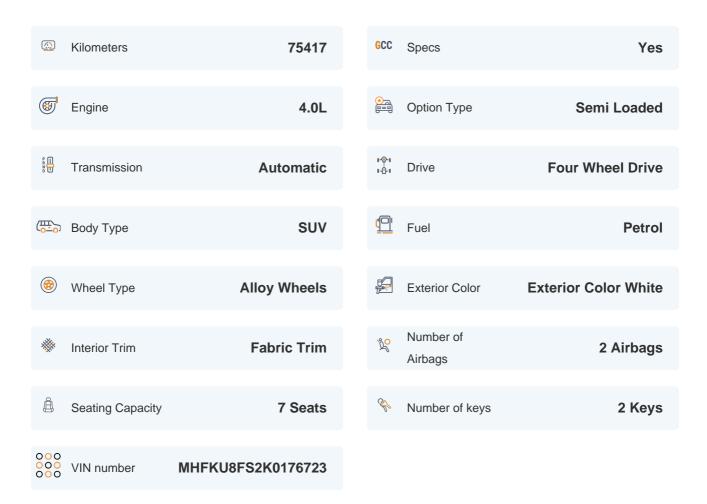

#### **Exceeding RTA standards**

We tick all the RTA mandated boxes, and several more. Every car is checked on 150+ points, and is guaranteed to pass the RTA test.

#### **3 Months Warranty**

This car comes with 3 months or 5,000 km warranty, whichever is earlier.

#### Car has been Refurbished

We spend ~AED 4,000 to refurbish & inspect the car to ensure only quality cars get listed.



# 2019 TOYOTA FORTUNER GXR | 75,417 KM

VIN: MHFKU8FS2K0176723

## **Car highlights**



### **Power packed**

Engine size of 4.0 Litres & 6.0 cylinders



#### **Cruise control**

Cruise control to drive with ease & comfort



#### **Bluetooth**

Enjoy your drive with bluetooth



### **Amazing Comfort**

Power driver seat

#### **Basic Details**



## **Specs and features**

The specification listed was standard for this model when supplied new. The exact specification of this car may vary. Please refer to car images for more details.



| For Linkt Front      |          | Roof Rails          |          |
|----------------------|----------|---------------------|----------|
| Fog Light Front      | •        | ROOF RAIIS          | •        |
| Rear Bumper Spoiler  | •        | Halogen Headlights  | <b>✓</b> |
| Performance          |          |                     |          |
| Paddle Shift         | <b>~</b> | Differential Locks  | •        |
| Safety & Security    |          |                     |          |
| Parking Sensors Rear | •        | Reverse Camera      | <b>✓</b> |
| Traction Control     | •        | Airbag Driver Fro