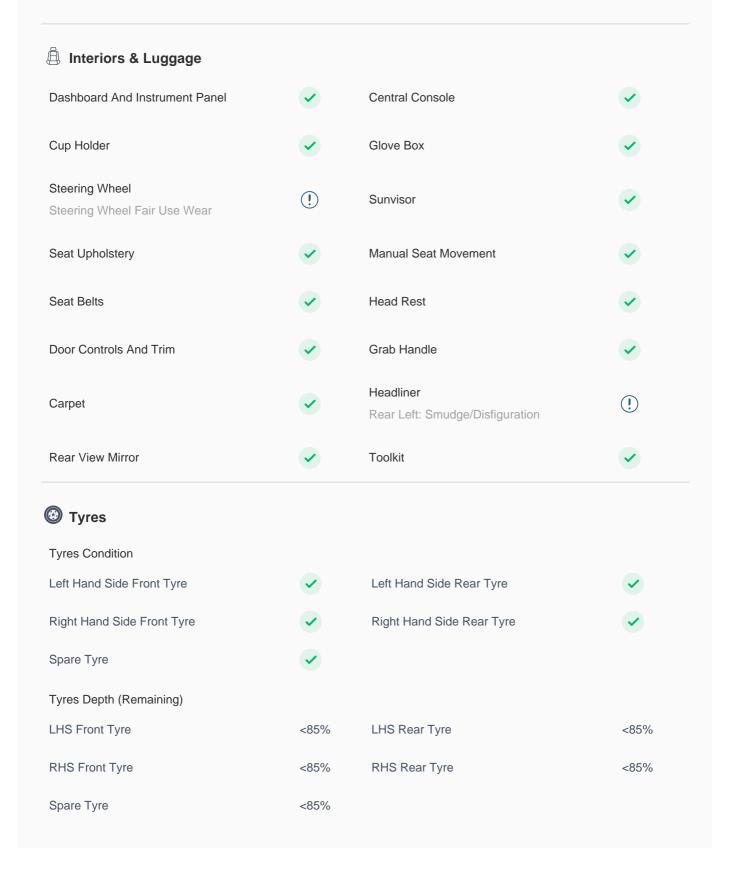

### **150 Point Detailed Inspection Report**

We're quite picky about the cars we procure, so the very fact that you found your car on our platform is a testament to its quality

| Left A Pillar                                                                                                  | <b>✓</b> | Right A Pillar                                        | <b>✓</b> |
|----------------------------------------------------------------------------------------------------------------|----------|-------------------------------------------------------|----------|
| Left A to B Pillar Beading                                                                                     | <b>✓</b> | Right A to B Pillar Beading                           | <b>✓</b> |
| Right A to B Pillar                                                                                            | <b>✓</b> | Left B Pillar                                         | <b>✓</b> |
| Left B Pillar Trim                                                                                             | <b>✓</b> | Left B to C Pillar Beading                            | <b>✓</b> |
| Right C Pillar Trim                                                                                            | <b>✓</b> | Right B to C Pillar Light Scuffing < 80mm             | (!)      |
| Right B to C Pillar Beading                                                                                    | <b>✓</b> | Left C Pillar                                         | <b>✓</b> |
| Running Board Condition  Left Running Board  Condition: Scratch < 80mm  Windshield Condition  Front Windshield | !        | Right Running Board  Condition: Light Scuffing < 80mm | (!)      |
| Condition: Driver Side/Stone Chip Mark<5mm, Passenger Side/Stone Chip Mark<8mm                                 | !        | Rear Windshield                                       | •        |
| Structural Assessment                                                                                          |          |                                                       |          |
| Chassis Condition                                                                                              | <b>✓</b> | Radiator Support                                      | <b>✓</b> |
| Apron                                                                                                          | <b>✓</b> | Boot Floor                                            | <b>✓</b> |
| Firewall Condition                                                                                             | <b>✓</b> | Cowl Top                                              | <b>✓</b> |
| Head Light Support Condition                                                                                   | <b>✓</b> |                                                       |          |
| Cowl Top                                                                                                       |          |                                                       |          |
| Cowl Top                                                                                                       | <b>✓</b> |                                                       |          |
| Rear View Mirror Condition                                                                                     |          |                                                       |          |
| Left Hand Side Mirror                                                                                          | <b>✓</b> | Left Side Mirror                                      | <b>✓</b> |
| Right Side Mirror                                                                                              | <b>✓</b> | Right Hand Side Mirror                                | <b>✓</b> |
| Alloy Wheel/ Rim                                                                                               |          |                                                       |          |
| Left Front Alloy/ Rim                                                                                          | <b>✓</b> | Left Rear Alloy/ Rim                                  | <b>✓</b> |
| Right Front Alloy/ Rim                                                                                         | <b>✓</b> | Right Rear Alloy/ Rim                                 | <b>✓</b> |
| Spare Alloy/ Rim Condition                                                                                     | <b>✓</b> |                                                       |          |
| Wheel Arch                                                                                                     | <b>✓</b> | Wheel cover                                           | •        |

# **Electricals, Controls & Lights**

| Electricals, Controls & Lights           |          |                    |          |
|------------------------------------------|----------|--------------------|----------|
| Keys                                     |          |                    |          |
| Master Key                               | <b>✓</b> | Spare Key(s)       | <b>✓</b> |
| Door Locks                               |          |                    |          |
| Child Safety Locking                     | <b>✓</b> |                    |          |
| Dashboard                                |          |                    |          |
| Instrument Panel                         | <b>✓</b> |                    |          |
| Airbags                                  |          |                    |          |
| Airbags                                  | <b>✓</b> |                    |          |
| Controls                                 | ~        | Cruise Control     | <b>✓</b> |
| Infotainment Display                     | ~        | Engine Sensors     | <b>✓</b> |
| OBD Connector                            | <b>✓</b> | Music System       | •        |
| Camera                                   | <b>✓</b> |                    |          |
| Lights                                   |          |                    |          |
| Headlight Left: Light Scuff Marks < 50mm | !        | Interior Lights    | •        |
| Tail Light Cluster                       | <b>✓</b> | Turn Signal Lights | <b>✓</b> |
| License Plate Light                      | <b>✓</b> | Fog Lights         | <b>✓</b> |
| Air Conditioning                         |          |                    |          |
| AC Cooling                               | <b>✓</b> | AC Switch          | <b>✓</b> |
| AC System Leaks                          | <b>✓</b> | Center AC Vent     | <b>✓</b> |
| Front Right AC Vent                      | <b>✓</b> | Heater             | <b>✓</b> |
| Rear Blower Switch                       | <b>✓</b> | Rear Left AC Vent  | ~        |
| Rear Defogger                            | <b>✓</b> | USB Charging Port  | <b>~</b> |
| Power/ Manual Windows                    | <b>✓</b> |                    |          |