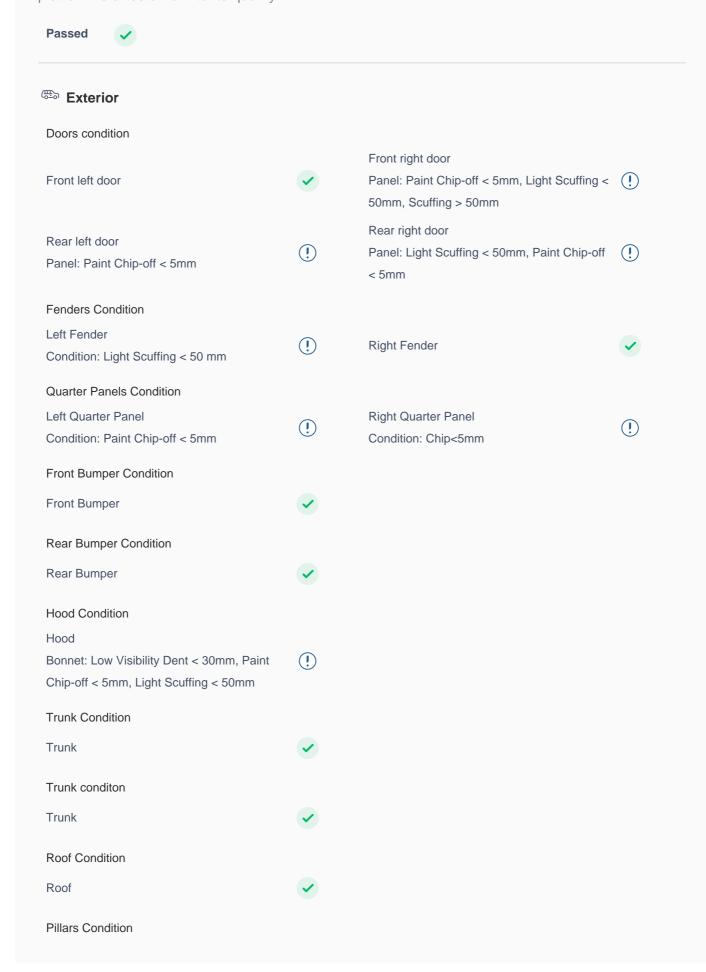

### **150 Point Detailed Inspection Report**

We're quite picky about the cars we procure, so the very fact that you found your car on our platform is a testament to its quality

| Left A Pillar                                                                                                  | <b>✓</b> | Right A Pillar                                        | <b>✓</b> |
|----------------------------------------------------------------------------------------------------------------|----------|-------------------------------------------------------|----------|
| Left A to B Pillar Beading                                                                                     | <b>✓</b> | Right A to B Pillar Beading                           | <b>✓</b> |
| Right A to B Pillar                                                                                            | <b>✓</b> | Left B Pillar                                         | <b>✓</b> |
| Left B Pillar Trim                                                                                             | <b>✓</b> | Left B to C Pillar Beading                            | <b>✓</b> |
| Right C Pillar Trim                                                                                            | <b>✓</b> | Right B to C Pillar Light Scuffing < 80mm             | (!)      |
| Right B to C Pillar Beading                                                                                    | <b>✓</b> | Left C Pillar                                         | <b>✓</b> |
| Running Board Condition  Left Running Board  Condition: Scratch < 80mm  Windshield Condition  Front Windshield | !        | Right Running Board  Condition: Light Scuffing < 80mm | (!)      |
| Condition: Driver Side/Stone Chip Mark<5mm, Passenger Side/Stone Chip Mark<8mm                                 | !        | Rear Windshield                                       | •        |
| Structural Assessment                                                                                          |          |                                                       |          |
| Chassis Condition                                                                                              | <b>✓</b> | Radiator Support                                      | <b>✓</b> |
| Apron                                                                                                          | <b>✓</b> | Boot Floor                                            | <b>✓</b> |
| Firewall Condition                                                                                             | <b>✓</b> | Cowl Top                                              | <b>✓</b> |
| Head Light Support Condition                                                                                   | <b>✓</b> |                                                       |          |
| Cowl Top                                                                                                       |          |                                                       |          |
| Cowl Top                                                                                                       | <b>✓</b> |                                                       |          |
| Rear View Mirror Condition                                                                                     |          |                                                       |          |
| Left Hand Side Mirror                                                                                          | <b>✓</b> | Left Side Mirror                                      | <b>✓</b> |
| Right Side Mirror                                                                                              | <b>✓</b> | Right Hand Side Mirror                                | <b>✓</b> |
| Alloy Wheel/ Rim                                                                                               |          |                                                       |          |
| Left Front Alloy/ Rim                                                                                          | <b>✓</b> | Left Rear Alloy/ Rim                                  | <b>✓</b> |
| Right Front Alloy/ Rim                                                                                         | <b>✓</b> | Right Rear Alloy/ Rim                                 | <b>✓</b> |
| Spare Alloy/ Rim Condition                                                                                     | <b>✓</b> |                                                       |          |
| Wheel Arch                                                                                                     | <b>✓</b> | Wheel cover                                           | •        |