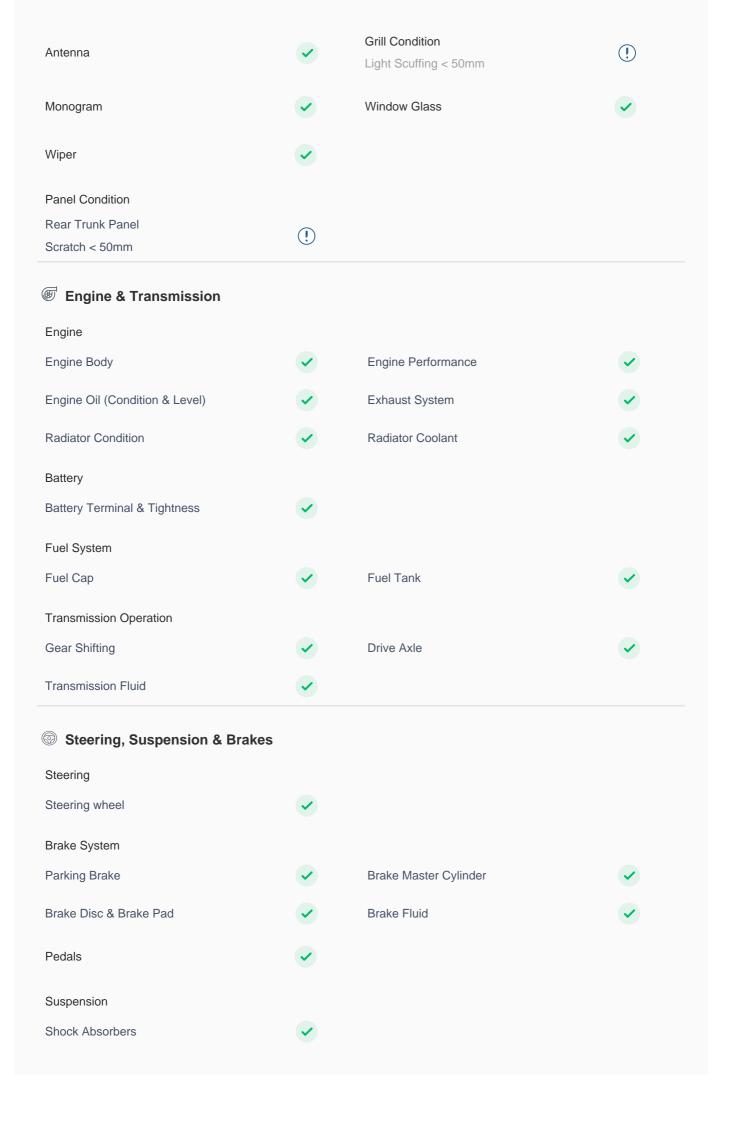

### **150 Point Detailed Inspection Report**

We're quite picky about the cars we procure, so the very fact that you found your car on our platform is a testament to its quality

**Roof Condition** 

| Roof                                                | ~        |                                                                                |          |
|-----------------------------------------------------|----------|--------------------------------------------------------------------------------|----------|
| Pillars Condition                                   |          |                                                                                |          |
| Left A Pillar                                       | <b>✓</b> | Right A Pillar                                                                 | <b>✓</b> |
| Left A to B Pillar Beading                          | <b>✓</b> | Right A to B Pillar Beading                                                    | <b>✓</b> |
| Right A to B Pillar                                 | <b>✓</b> | Left B Pillar                                                                  | <b>✓</b> |
| Left B Pillar Trim                                  | <b>✓</b> | Left B to C Pillar Beading                                                     | <b>✓</b> |
| Right C Pillar Trim                                 | <b>✓</b> | Right B to C Pillar<br>Light Scuffing < 80mm                                   | !        |
| Right B to C Pillar Beading                         | <b>✓</b> | Left C Pillar<br>Scratch < 50mm                                                | !        |
| Running Board Condition                             |          |                                                                                |          |
| Left Running Board Condition: Scratch < 80mm        | (!)      | Right Running Board  Condition: Low Visual Dent < 50mm, Light  Scuffing < 80mm | (!)      |
| Windshield Condition                                |          |                                                                                |          |
| Front Windshield                                    | <b>✓</b> | Rear Windshield                                                                | <b>✓</b> |
| Structural Assessment                               |          |                                                                                |          |
| Chassis Condition                                   | <b>✓</b> | Radiator Support                                                               | <b>✓</b> |
| Apron                                               | <b>✓</b> | Boot Floor                                                                     | <b>✓</b> |
| Firewall Condition                                  | <b>✓</b> | Cowl Top                                                                       | <b>✓</b> |
| Head Light Support Condition                        | <b>✓</b> |                                                                                |          |
| Cowl Top                                            |          |                                                                                |          |
| Cowl Top                                            | <b>✓</b> |                                                                                |          |
| Rear View Mirror Condition                          |          |                                                                                |          |
| Left Hand Side Mirror<br>Body: Paint Chip-off < 5mm | (!)      | Left Side Mirror                                                               | <b>✓</b> |
| Right Side Mirror<br>Body: Scratch < 50mm           | (!)      | Right Hand Side Mirror                                                         | <b>✓</b> |
| Alloy Wheel/ Rim                                    |          |                                                                                |          |
| Spare Alloy/ Rim Condition                          | ~        |                                                                                |          |
| Wheel Arch                                          | •        | Wheel cover                                                                    | •        |

# **Electricals, Controls & Lights** Keys Master Key Spare Key(s) Door Locks Child Safety Locking Dashboard Instrument Panel Airbags Airbags Controls Cruise Control Infotainment Display **Engine Sensors OBD** Connector Music System Lights Headlight Interior Lights Tail Light Cluster Turn Signal Lights License Plate Light Air Conditioning AC Cooling AC Switch AC System Leaks Center AC Vent Front Right AC Vent Heater Rear Blower Switch Parking Sensors Rear Defogger **USB Charging Port** Power/ Manual Windows interiors & Luggage Dashboard And Instrument Panel Central Console