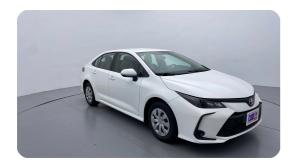

#### **Exceeding RTA standards**

We tick all the RTA mandated boxes, and several more. Every car is checked on 150+ points, and is guaranteed to pass the RTA test.

#### **3 Months Warranty**

This car comes with 3 months or 5,000 km warranty, whichever is earlier.

#### Car has been Refurbished

We spend ~AED 4,000 to refurbish & inspect the car to ensure only quality cars get listed.



# 2020 TOYOTA COROLLA XLI | 74,988 KM

VIN: RKLBB0BE4L0013322

## **Car highlights**



#### **Cruise control**

Cruise control to drive with ease & comfort



### **Great Parking Assistance**

Parking Sensors Rear



#### **Bluetooth**

Enjoy your drive with bluetooth



### **Amazing Comfort**

Power driver seat

#### **Basic Details**



## **Specs and features**

The specification listed was standard for this model when supplied new. The exact specification of this car may vary. Please refer to car images for more details.





### **150 Point Detailed Inspection Report**

We're quite picky about the cars we procure, so the very fact that you found your car on our platform is a testament to its quality



**Roof Condition** 

| Roof                                                | ~