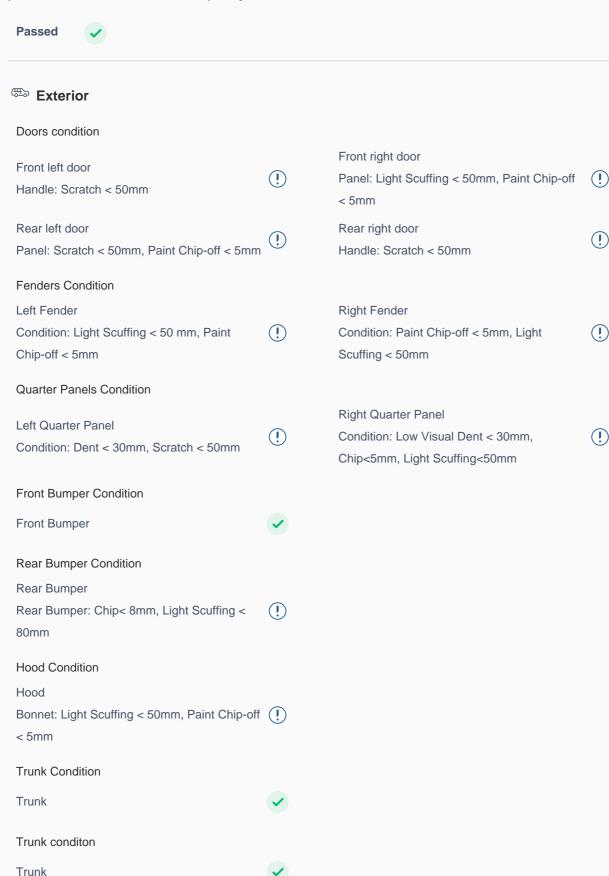

### **150 Point Detailed Inspection Report**

We're quite picky about the cars we procure, so the very fact that you found your car on our platform is a testament to its quality

**Roof Condition** 

| Roof                                                | ~        |                                                                                |          |
|-----------------------------------------------------|----------|--------------------------------------------------------------------------------|----------|
| Pillars Condition                                   |          |                                                                                |          |
| Left A Pillar                                       | <b>✓</b> | Right A Pillar                                                                 | <b>✓</b> |
| Left A to B Pillar Beading                          | <b>✓</b> | Right A to B Pillar Beading                                                    | <b>✓</b> |
| Right A to B Pillar                                 | <b>✓</b> | Left B Pillar                                                                  | <b>✓</b> |
| Left B Pillar Trim                                  | <b>✓</b> | Left B to C Pillar Beading                                                     | <b>✓</b> |
| Right C Pillar Trim                                 | <b>✓</b> | Right B to C Pillar<br>Light Scuffing < 80mm                                   | !        |
| Right B to C Pillar Beading                         | <b>✓</b> | Left C Pillar<br>Scratch < 50mm                                                | !        |
| Running Board Condition                             |          |                                                                                |          |
| Left Running Board Condition: Scratch < 80mm        | (!)      | Right Running Board  Condition: Low Visual Dent < 50mm, Light  Scuffing < 80mm | (!)      |
| Windshield Condition                                |          |                                                                                |          |
| Front Windshield                                    | <b>✓</b> | Rear Windshield                                                                | <b>✓</b> |
| Structural Assessment                               |          |                                                                                |          |
| Chassis Condition                                   | <b>✓</b> | Radiator Support                                                               | <b>✓</b> |
| Apron                                               | <b>✓</b> | Boot Floor                                                                     | <b>✓</b> |
| Firewall Condition                                  | <b>✓</b> | Cowl Top                                                                       | <b>✓</b> |
| Head Light Support Condition                        | <b>✓</b> |                                                                                |          |
| Cowl Top                                            |          |                                                                                |          |
| Cowl Top                                            | <b>✓</b> |                                                                                |          |
| Rear View Mirror Condition                          |          |                                                                                |          |
| Left Hand Side Mirror<br>Body: Paint Chip-off < 5mm | (!)      | Left Side Mirror                                                               | <b>✓</b> |
| Right Side Mirror<br>Body: Scratch < 50mm           | (!)      | Right Hand Side Mirror                                                         | <b>✓</b> |
| Alloy Wheel/ Rim                                    |          |                                                                                |          |
| Spare Alloy/ Rim Condition                          | ~        |                                                                                |          |
| Wheel Arch                                          | •        | Wheel cover                                                                    | •        |