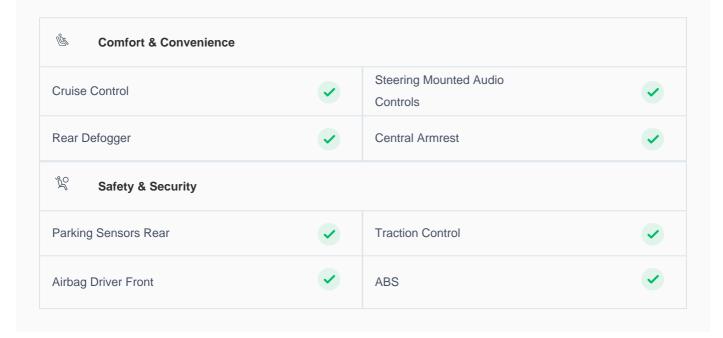

## **Specs and features**

The specification listed was standard for this model when supplied new. The exact specification of this car may vary. Please refer to car images for more details.