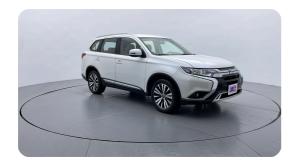

### **Exceeding RTA standards**

We tick all the RTA mandated boxes, and several more. Every car is checked on 150+ points, and is guaranteed to pass the RTA test.

### **3 Months Warranty**

This car comes with 3 months or 5,000 km warranty, whichever is earlier.

#### Car has been Refurbished

We spend ~AED 4,000 to refurbish & inspect the car to ensure only quality cars get listed.



# 2020 MITSUBISHI OUTLANDER GLX LOWLINE 4WD | 65,780 KM

VIN: JE4LZ21W2LZ700335

# **Car highlights**



### Four wheel drive

This car has a Four wheel drive



## **Amazing Comfort**

Power driver seat



## **Tilt Steering wheel**

Tilt steering wheel for extra comfort

### **Basic Details**



## **Specs and features**

The specification listed was standard for this model when supplied new. The exact specification of this car may vary. Please refer to car images for more details.





## **150 Point Detailed Inspection Report**

We're quite picky about the cars we procure, so the very fact that you found your car on our platform is a testament to its quality



| Roof                                      | ~        |