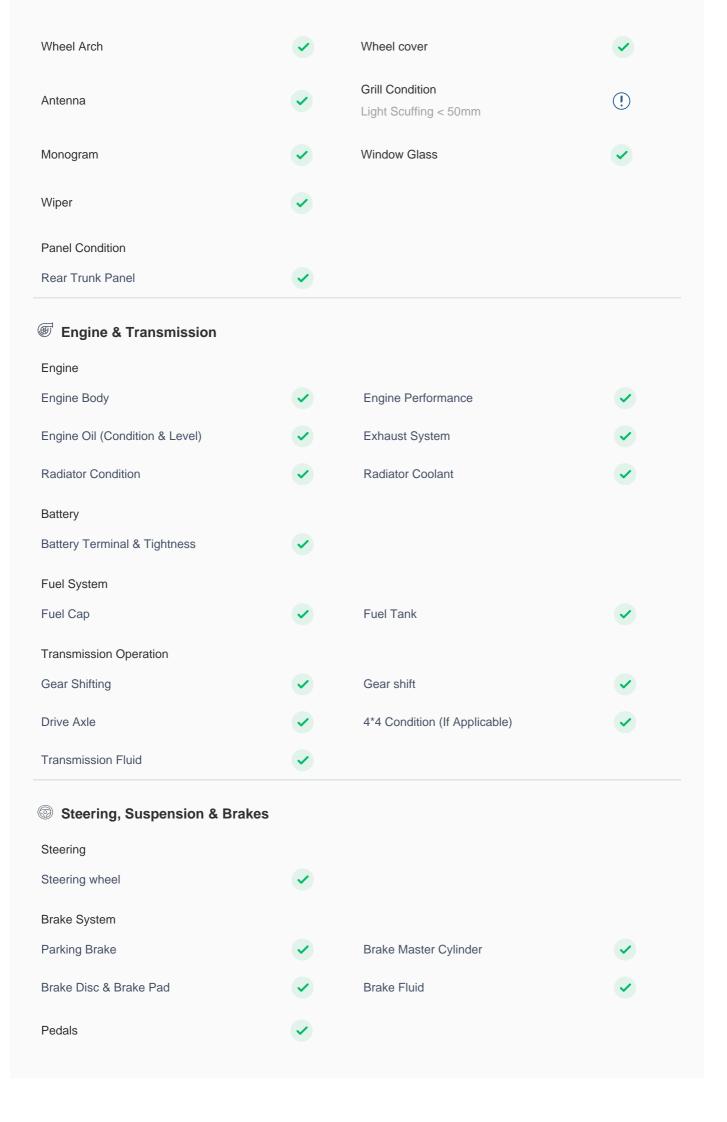

## **150 Point Detailed Inspection Report**

We're quite picky about the cars we procure, so the very fact that you found your car on our platform is a testament to its quality

| Roof                                      | ~        |                                                                         |          |
|-------------------------------------------|----------|-------------------------------------------------------------------------|----------|
| Pillars Condition                         |          |                                                                         |          |
| Left A Pillar                             | <b>✓</b> | Right A Pillar                                                          | <b>✓</b> |
| Left A to B Pillar Beading                | <b>✓</b> | Right A to B Pillar Beading                                             | <b>✓</b> |
| Right A to B Pillar Light Scuffing < 50mm | (!)      | Left B Pillar                                                           | <b>✓</b> |
| Left B Pillar Trim Light Scuffing         | (!)      | Left B to C Pillar Beading                                              | <b>✓</b> |
| Right C Pillar Trim Light Scuffing        | (!)      | Right B to C Pillar<br>Light Scuffing < 80mm                            | !        |
| Right B to C Pillar Beading               | <b>✓</b> | Left C Pillar                                                           | <b>✓</b> |
| Running Board Condition                   |          |                                                                         |          |
| Left Running Board                        | <b>✓</b> | Right Running Board Condition: Light Scuffing < 80mm                    | !        |
| Windshield Condition                      |          |                                                                         |          |
| Front Windshield                          | <b>✓</b> | Rear Windshield                                                         | <b>✓</b> |
| Structural Assessment                     |          |                                                                         |          |
| Chassis Condition                         | <b>✓</b> | Radiator Support                                                        | <b>✓</b> |
| Apron                                     | <b>✓</b> | Boot Floor  Door Skirting: Paint Chip-off < 5mm, Light  Scuffing < 50mm | (!)      |
| Firewall Condition                        | <b>✓</b> | Cowl Top                                                                | <b>✓</b> |
| Head Light Support Condition              | <b>✓</b> |                                                                         |          |
| Cowl Top                                  |          |                                                                         |          |
| Cowl Top                                  | <b>✓</b> |                                                                         |          |
| Rear View Mirror Condition                |          |                                                                         |          |
| Left Hand Side Mirror                     | <b>✓</b> | Left Side Mirror                                                        | <b>✓</b> |
| Right Side Mirror                         | <b>✓</b> | Right Hand Side Mirror                                                  | <b>✓</b> |
| Alloy Wheel/ Rim                          |          |                                                                         |          |
| Left Front Alloy/ Rim                     | <b>✓</b> | Left Rear Alloy/ Rim                                                    | <b>✓</b> |
| Right Front Alloy/ Rim                    | <b>✓</b> | Right Rear Alloy/ Rim                                                   | <b>✓</b> |
| Spare Alloy/ Rim Condition                | •        |                                                                         |          |

Fair Use Wear

Rear Defogger

| Electricals, Controls & Lights |          |                     |          |
|--------------------------------|----------|---------------------|----------|
| Keys                           |          |                     |          |
| Master Key                     | <b>✓</b> | Spare Key(s)        | <b>✓</b> |
| Door Locks                     |          |                     |          |
| Child Safety Locking           | <b>✓</b> |                     |          |
| Dashboard                      |          |                     |          |
| Instrument Panel               | <b>✓</b> |                     |          |
| Airbags                        |          |                     |          |
| Airbags                        | <b>✓</b> |                     |          |
| Controls                       | <b>✓</b> | Cruise Control      | <b>✓</b> |
| Infotainment Display           | <b>✓</b> | Engine Sensors      | •        |
| OBD Connector                  | <b>✓</b> | Music System        | •        |
| Camera                         | <b>✓</b> |                     |          |
| Lights                         |          |                     |          |
| Headlight                      | <b>✓</b> | Interior Lights     | <b>✓</b> |
| Tail Light Cluster             | <b>✓</b> | Turn Signal Lights  | <b>✓</b> |
| Daylight Running Lights        | <b>✓</b> | License Plate Light | <b>✓</b> |
| Fog Lights                     | ~        |                     |          |
| Air Conditioning               |          |                     |          |
| AC Cooling                     | <b>✓</b> | AC Switch           | <b>✓</b> |
| AC System Leaks                | <b>✓</b> | Center AC Vent      | <b>✓</b> |
| Front Right AC Vent            | <b>✓</b> | Heater              | <b>✓</b> |
| Rear Blower Switch             | (!)      |                     |          |