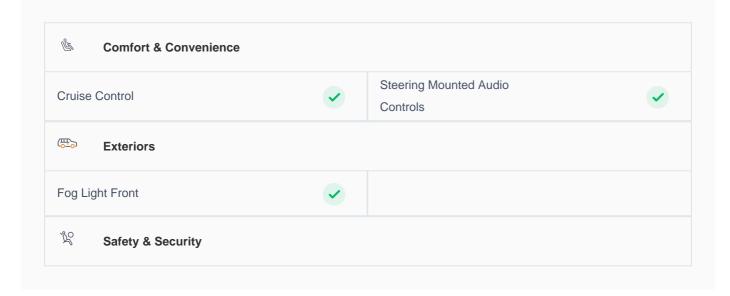

## **Specs and features**

The specification listed was standard for this model when supplied new. The exact specification of this car may vary. Please refer to car images for more details.