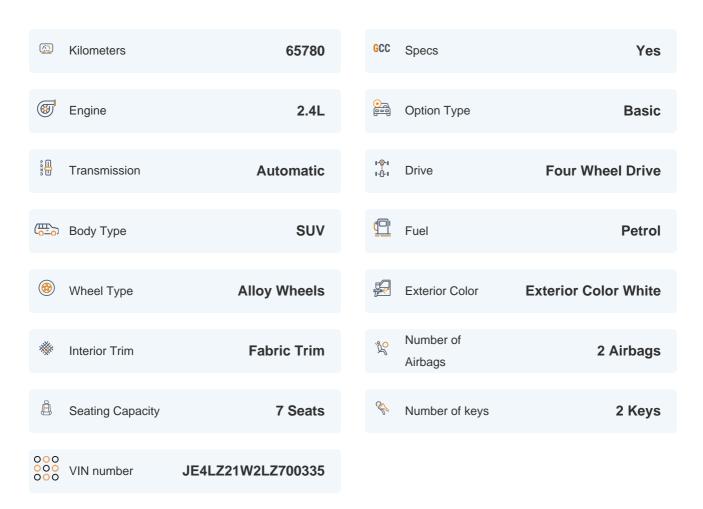

# 2020 MITSUBISHI OUTLANDER GLX LOWLINE 4WD | 65,780 KM

VIN: JE4LZ21W2LZ700335

### **Basic Details**