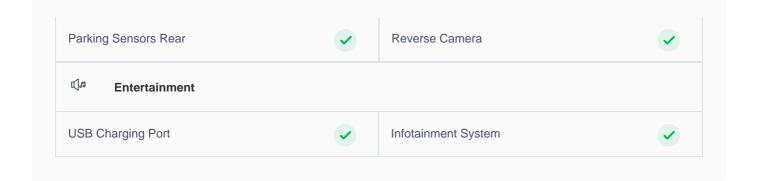

## **Specs and features**

The specification listed was standard for this model when supplied new. The exact specification of this car may vary. Please refer to car images for more details.

USB Charging Port