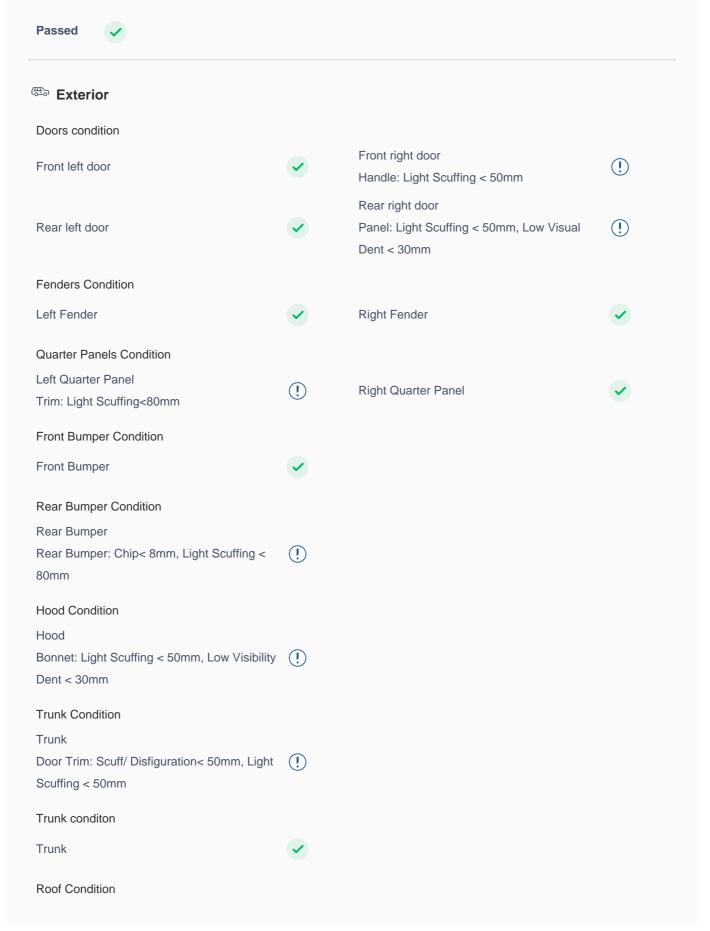

## **150 Point Detailed Inspection Report**

We're quite picky about the cars we procure, so the very fact that you found your car on our platform is a testament to its quality

| Roof                                      | ~        |                                                                         |          |
|-------------------------------------------|----------|-------------------------------------------------------------------------|----------|
| Pillars Condition                         |          |                                                                         |          |
| Left A Pillar                             | <b>✓</b> | Right A Pillar                                                          | <b>✓</b> |
| Left A to B Pillar Beading                | <b>✓</b> | Right A to B Pillar Beading                                             | <b>✓</b> |
| Right A to B Pillar Light Scuffing < 50mm | (!)      | Left B Pillar                                                           | <b>✓</b> |
| Left B Pillar Trim Light Scuffing         | (!)      | Left B to C Pillar Beading                                              | <b>✓</b> |
| Right C Pillar Trim Light Scuffing        | (!)      | Right B to C Pillar<br>Light Scuffing < 80mm                            | !        |
| Right B to C Pillar Beading               | <b>✓</b> | Left C Pillar                                                           | <b>✓</b> |
| Running Board Condition                   |          |                                                                         |          |
| Left Running Board                        | <b>✓</b> | Right Running Board Condition: Light Scuffing < 80mm                    | !        |
| Windshield Condition                      |          |                                                                         |          |
| Front Windshield                          | <b>✓</b> | Rear Windshield                                                         | <b>✓</b> |
| Structural Assessment                     |          |                                                                         |          |
| Chassis Condition                         | <b>✓</b> | Radiator Support                                                        | <b>✓</b> |
| Apron                                     | <b>✓</b> | Boot Floor  Door Skirting: Paint Chip-off < 5mm, Light  Scuffing < 50mm | (!)      |
| Firewall Condition                        | <b>✓</b> | Cowl Top                                                                | <b>✓</b> |
| Head Light Support Condition              | <b>✓</b> |                                                                         |          |
| Cowl Top                                  |          |                                                                         |          |
| Cowl Top                                  | <b>✓</b> |                                                                         |          |
| Rear View Mirror Condition                |          |                                                                         |          |
| Left Hand Side Mirror                     | <b>✓</b> | Left Side Mirror                                                        | <b>✓</b> |
| Right Side Mirror                         | <b>✓</b> | Right Hand Side Mirror                                                  | <b>✓</b> |
| Alloy Wheel/ Rim                          |          |                                                                         |          |
| Left Front Alloy/ Rim                     | <b>✓</b> | Left Rear Alloy/ Rim                                                    | <b>✓</b> |
| Right Front Alloy/ Rim                    | <b>✓</b> | Right Rear Alloy/ Rim                                                   | <b>✓</b> |
| Spare Alloy/ Rim Condition                | •        |                                                                         |          |