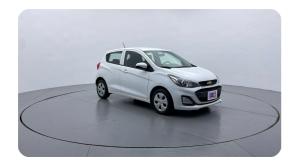

### **Exceeding RTA standards**

We tick all the RTA mandated boxes, and several more. Every car is checked on 150+ points, and is guaranteed to pass the RTA test.

### **3 Months Warranty**

This car comes with 3 months or 5,000 km warranty, whichever is earlier.

#### Car has been Refurbished

We spend ~AED 4,000 to refurbish & inspect the car to ensure only quality cars get listed.



# 2020 CHEVROLET SPARK LS | 60,064 KM

VIN: KL1CD6CAXLC401350

## **Car highlights**



#### **Bluetooth**

Enjoy your drive with bluetooth



## **Steering Mounted Audio Controls**

Enjoy your drive with steering mounted audio controls



## **Amazing Comfort**

Power driver seat



### **Airbag safety**

Airbag Driver Front

### **Basic Details**



## **Specs and features**

The specification listed was standard for this model when supplied new. The exact specification of this car may vary. Please refer to car images for more details.





# **150 Point Detailed Inspection Report**

We're quite picky about the cars we procure, so the very fact that you found your car on our platform is a testament to its quality



| Left A to B Pillar Beading                                      | <b