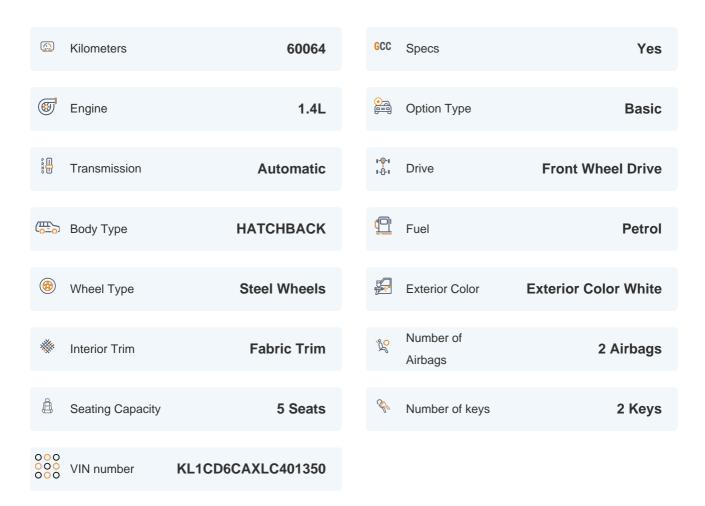

# 2020 CHEVROLET SPARK LS | 60,064 KM

VIN: KL1CD6CAXLC401350

### **Basic Details**