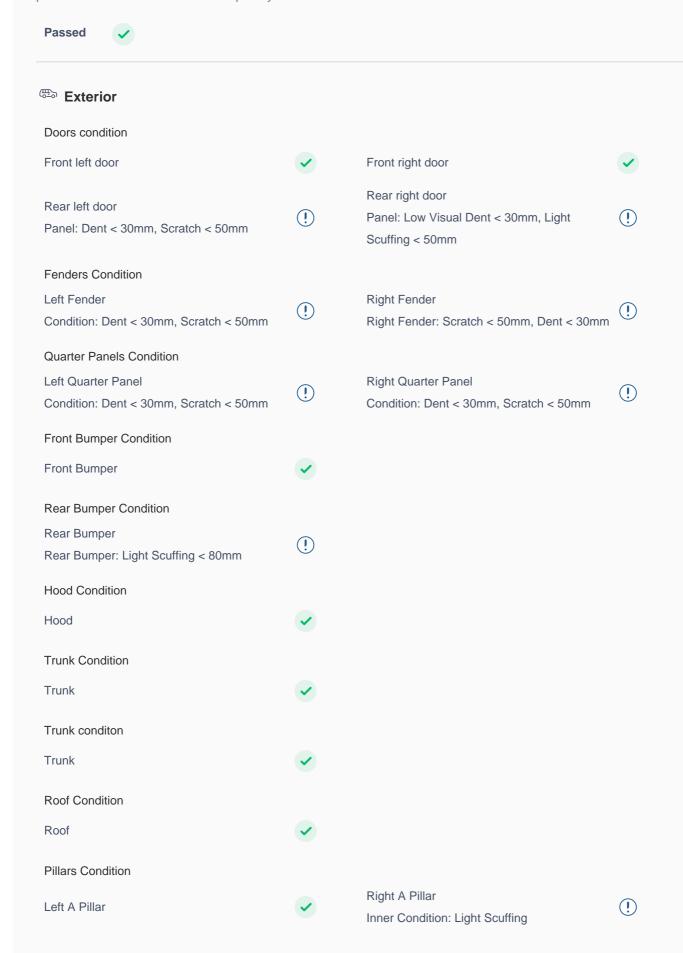

# **150 Point Detailed Inspection Report**

We're quite picky about the cars we procure, so the very fact that you found your car on our platform is a testament to its quality

| Left A to B Pillar Beading                                      | <b>✓</b> | Right A to B Pillar Beading                                                                   | <b>✓</b> |
|-----------------------------------------------------------------|----------|-----------------------------------------------------------------------------------------------|----------|
| Right A to B Pillar                                             | <b>✓</b> | Left B Pillar                                                                                 | <b>✓</b> |
| Left B Pillar Trim                                              | <b>✓</b> | Left B to C Pillar Beading                                                                    | <b>✓</b> |
| Right C Pillar Trim                                             | <b>✓</b> | Right B to C Pillar                                                                           | <b>✓</b> |
| Right B to C Pillar Beading                                     | <b>✓</b> | Left C Pillar                                                                                 | <b>✓</b> |
| Running Board Condition                                         |          |                                                                                               |          |
| Left Running Board Front Left Floor Trim: Light Scuffing < 80mm | !        | Right Running Board  Rear Right Sill Trim: Light Scuffing < 80mm,  Low Visibility Dent < 50mm | !        |
| Windshield Condition                                            |          |                                                                                               |          |
| Front Windshield                                                | <b>✓</b> | Rear Windshield                                                                               | <b>✓</b> |
| Structural Assessment                                           |          |                                                                                               |          |
| Chassis Condition                                               | <b>✓</b> | Radiator Support                                                                              | <b>✓</b> |
| Apron                                                           | <b>✓</b> | Boot Floor                                                                                    | <b>✓</b> |
| Firewall Condition                                              | <b>✓</b> | Cowl Top                                                                                      | <b>✓</b> |
| Head Light Support Condition                                    | <b>✓</b> |                                                                                               |          |
| Cowl Top                                                        |          |                                                                                               |          |
| Cowl Top                                                        | <b>✓</b> |                                                                                               |          |
| Rear View Mirror Condition                                      |          |                                                                                               |          |
| Left Hand Side Mirror                                           | <b>✓</b> | Left Side Mirror                                                                              | <b>✓</b> |
| Right Side Mirror                                               | <b>✓</b> | Right Hand Side Mirror                                                                        | <b>✓</b> |
| Alloy Wheel/ Rim                                                |          |                                                                                               |          |
| Left Front Alloy/ Rim                                           | <b>✓</b> | Left Rear Alloy/ Rim                                                                          | <b>✓</b> |
| Right Front Alloy/ Rim                                          | <b>✓</b> | Right Rear Alloy/ Rim                                                                         | <b>✓</b> |
| Spare Alloy/ Rim Condition                                      | <b>✓</b> |                                                                                               |          |
| Wheel Arch Rear Right: Flap Not Available/ Missing              | (!)      | Wheel cover                                                                                   | •        |
| Antenna                                                         | <b>✓</b> | Grill Condition Scuffing > 50mm                                                               | !        |