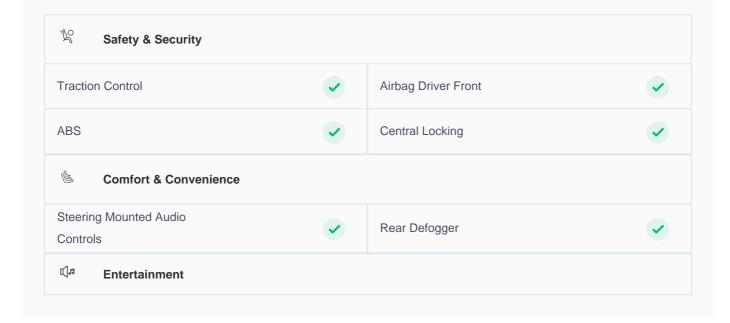

#### **Bluetooth**

Enjoy your drive with bluetooth

## **Steering Mounted Audio Controls**

Enjoy your drive with steering mounted audio controls

### **Airbag safety**

Airbag Driver Front