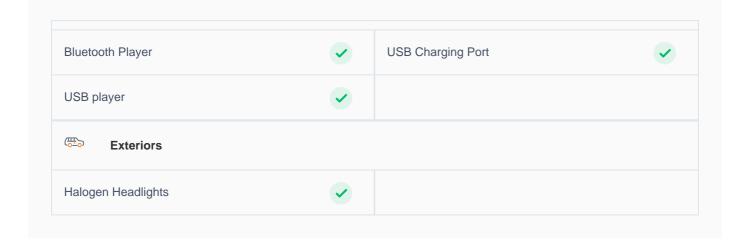

eed to pass the RTA test.

### **3 Months Warranty**

This car comes with 3 months or 5,000 km warranty, whichever is earlier.

#### Car has been Refurbished

We spend ~AED 4,000 to refurbish & inspect the car to ensure only quality cars get listed.



# 2020 CHEVROLET SPARK LS | 60,064 KM

VIN: KL1CD6CAXLC401350

## **Car highlights**



#### **Bluetooth**

Enjoy your drive with bluetooth



## **Steering Mounted Audio Controls**

Enjoy your drive with steering mounted audio controls



## **Amazing Comfort**

Power driver seat



### **Airbag safety**

Airbag Driver Front

### **Basic Details**



## **Specs and features**

The specification listed was standard for this model when supplied new. The exact specification of this car may vary. Please refer to car images for more details.





# **150 Point Detailed Inspection Report**

We're quite picky about the cars we procure, so the very fact that you found your car on our platform is a testament to its quality



| Left A to B Pillar Beading                                      | <b>✓</b> | Right A to B Pillar Beading                                                                   | <b>✓</b> |
|-----------------------------------------------------------------|----------|-----------------------------------------------------------------------------------------------|----------|
| Right A to B Pillar                                             | <b>✓</b> | Left B Pillar                                                                                 | <b>✓</b> |
| Left B Pillar Trim