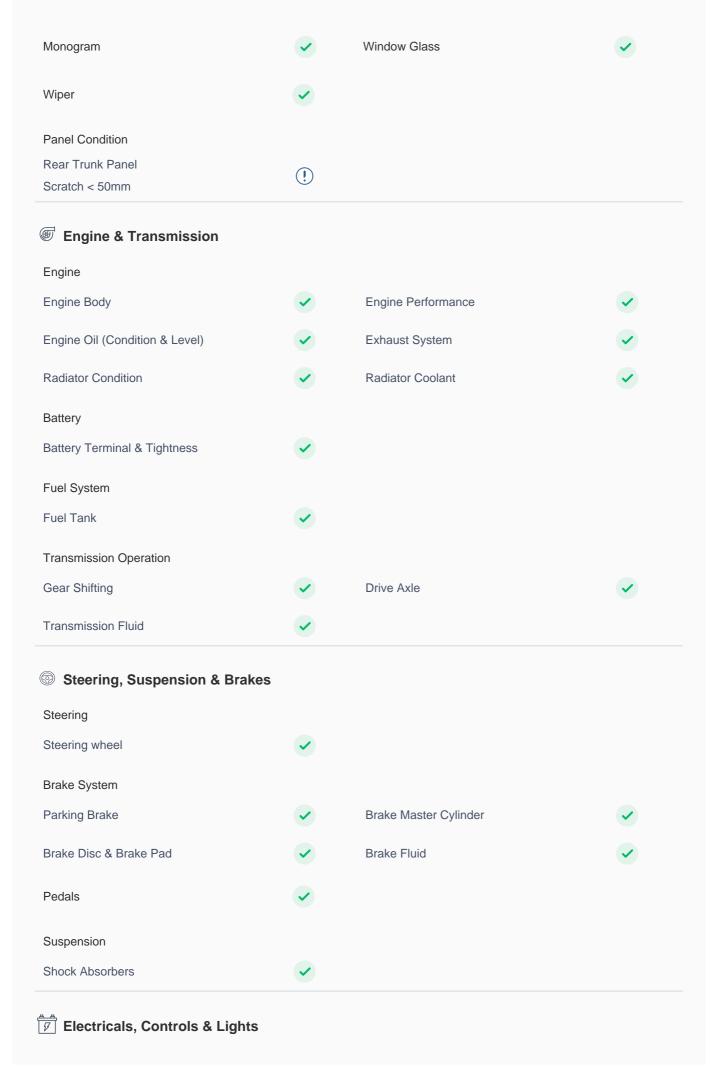

# **150 Point Detailed Inspection Report**

We're quite picky about the cars we procure, so the very fact that you found your car on our platform is a testament to its quality

| Left A to B Pillar Beading                                      | <b>✓</b> | Right A to B Pillar Beading                                                                   | <b>✓</b> |
|-----------------------------------------------------------------|----------|-----------------------------------------------------------------------------------------------|----------|
| Right A to B Pillar                                             | <b>✓</b> | Left B Pillar                                                                                 | <b>✓</b> |
| Left B Pillar Trim                                              | <b>✓</b> | Left B to C Pillar Beading                                                                    | <b>✓</b> |
| Right C Pillar Trim                                             | <b>✓</b> | Right B to C Pillar                                                                           | <b>✓</b> |
| Right B to C Pillar Beading                                     | <b>✓</b> | Left C Pillar                                                                                 | <b>✓</b> |
| Running Board Condition                                         |          |                                                                                               |          |
| Left Running Board Front Left Floor Trim: Light Scuffing < 80mm | !        | Right Running Board  Rear Right Sill Trim: Light Scuffing < 80mm,  Low Visibility Dent < 50mm | !        |
| Windshield Condition                                            |          |                                                                                               |          |
| Front Windshield                                                | <b>✓</b> | Rear Windshield                                                                               | <b>✓</b> |
| Structural Assessment                                           |          |                                                                                               |          |
| Chassis Condition                                               | <b>✓</b> | Radiator Support                                                                              | <b>✓</b> |
| Apron                                                           | <b>✓</b> | Boot Floor                                                                                    | <b>✓</b> |
| Firewall Condition                                              | <b>✓</b> | Cowl Top                                                                                      | <b>✓</b> |
| Head Light Support Condition                                    | <b>✓</b> |                                                                                               |          |
| Cowl Top                                                        |          |                                                                                               |          |
| Cowl Top                                                        | <b>✓</b> |                                                                                               |          |
| Rear View Mirror Condition                                      |          |                                                                                               |          |
| Left Hand Side Mirror                                           | <b>✓</b> | Left Side Mirror                                                                              | <b>✓</b> |
| Right Side Mirror                                               | <b>✓</b> | Right Hand Side Mirror                                                                        | <b>✓</b> |
| Alloy Wheel/ Rim                                                |          |                                                                                               |          |
| Left Front Alloy/ Rim                                           | <b>✓</b> | Left Rear Alloy/ Rim                                                                          | <b>✓</b> |
| Right Front Alloy/ Rim                                          | <b>✓</b> | Right Rear Alloy/ Rim                                                                         | <b>✓</b> |
| Spare Alloy/ Rim Condition                                      | <b>✓</b> |                                                                                               |          |
| Wheel Arch Rear Right: Flap Not Available/ Missing              | (!)      | Wheel cover                                                                                   | •        |
| Antenna                                                         | <b>✓</b> | Grill Condition Scuffing > 50mm                                                               | !        |

| Keys                           |          |                                                              |          |
|--------------------------------|----------|--------------------------------------------------------------|----------|
| Master Key                     | <b>✓</b> | Spare Key(s)                                                 | <b>✓</b> |
| Door Locks                     |          |                                                              |          |
| Child Safety Locking           | <b>✓</b> |                                                              |          |
| Dashboard                      |          |                                                              |          |
| Instrument Panel               | <b>✓</b> |                                                              |          |
| Airbags                        |          |                                                              |          |
| Airbags                        | <b>✓</b> |                                                              |          |
| Controls                       | <b>✓</b> | Infotainment Display                                         | <b>✓</b> |
| Engine Sensors                 | <b>✓</b> | OBD Connector                                                | <b>✓</b> |
| Music System                   | •        |                                                              |          |
| Lights                         |          |                                                              |          |
| Headlight                      | <b>✓</b> | Interior Lights                                              | <b>✓</b> |
| Tail Light Cluster             | <b>✓</b> | Daylight Running Lights                                      | <b>✓</b> |
| License Plate Light            | <b>✓</b> |                                                              |          |
| Air Conditioning               |          |                                                              |          |
| AC Cooling                     | <b>✓</b> | AC Switch                                                    | <b>~</b> |
| AC System Leaks                | <b>✓</b> | Center AC Vent                                               | <b>✓</b> |
| Front Right AC Vent            | <b>✓</b> | Heater                                                       | <b>✓</b> |
| USB Charging Port              | <b>✓</b> | Power/ Manual Windows                                        | •        |
| 🖺 Interiors & Luggage          |          |                                                              |          |
| Dashboard And Instrument Panel | <b>✓</b> | Central Console                                              | <b>✓</b> |
| Cup Holder                     | <b>✓</b> | Glove Box: Minor Scuffing/Defiguration/<br>Melted            | (!)      |
| Steering Wheel Color Faded     | !        | Sunvisor<br>Left: Sunvisor LHS Vanity Mirror Cover<br>Damage | (!)      |