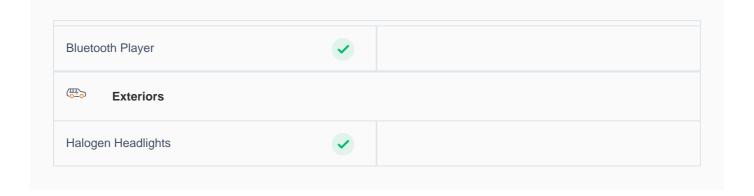

and is guaranteed to pass the RTA test.

#### **3 Months Warranty**

This car comes with 3 months or 5,000 km warranty, whichever is earlier.

#### Car has been Refurbished

We spend ~AED 4,000 to refurbish & inspect the car to ensure only quality cars get listed.



# 2019 TOYOTA YARIS SE | 120,190 KM

VIN: MHFB29F3XK2073428

# **Car highlights**



#### **Cruise control**

Cruise control to drive with ease & comfort



## **Great Parking Assistance**

Parking Sensors Rear



#### **Bluetooth**

Enjoy your drive with bluetooth



## **Amazing Comfort**

Power driver seat

#### **Basic Details**



## **Specs and features**

The specification listed was standard for this model when supplied new. The exact specification of this car may vary. Please refer to car images for more details.





## **150 Point Detailed Inspection Report**

**Pillars Condition** 

We're quite picky about the cars we procure, so the very fact that you found your car on our platform is a testament to its quality



| Left A Pillar                                                                                       | <b>✓</b> | Right A Pillar                                                 | <b>✓</b> |
|-----------------------------------------------------------------------------------------------------|----------|----------------------------------------------------------------|----------|
| Left A to B Pillar Beading                                                                          | <b>✓</b> | Right A to B Pillar Beading                                    | <b>✓</b> |
| Right A to B Pillar