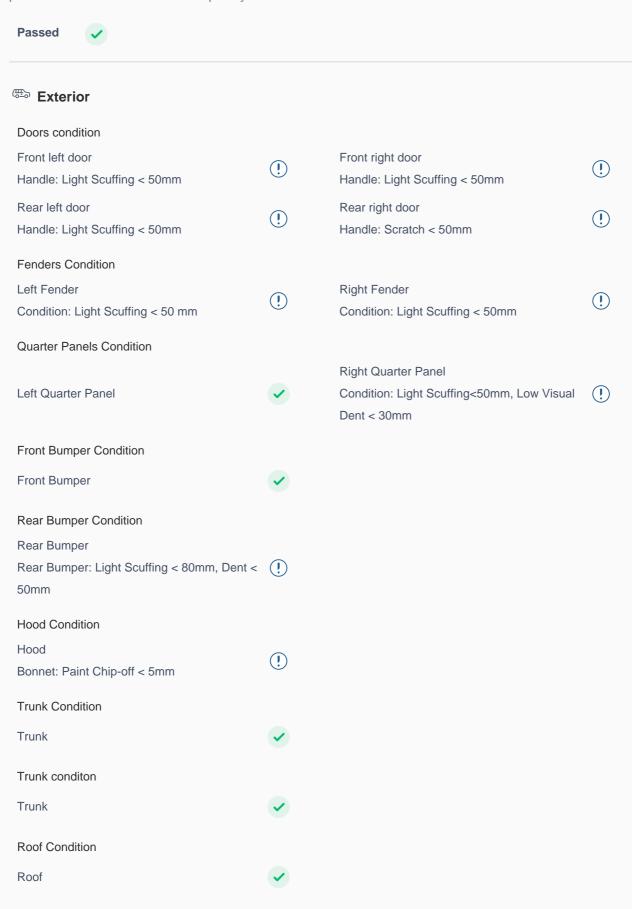

## **150 Point Detailed Inspection Report**

**Pillars Condition** 

We're quite picky about the cars we procure, so the very fact that you found your car on our platform is a testament to its quality

| Left A Pillar                                                                                       | <b>✓</b> | Right A Pillar                                                 | <b>✓</b> |
|-----------------------------------------------------------------------------------------------------|----------|----------------------------------------------------------------|----------|
| Left A to B Pillar Beading                                                                          | <b>✓</b> | Right A to B Pillar Beading                                    | <b>✓</b> |
| Right A to B Pillar                                                                                 | <b>✓</b> | Left B Pillar                                                  | <b>✓</b> |
| Left B Pillar Trim                                                                                  | <b>✓</b> | Left B to C Pillar Beading                                     | <b>✓</b> |
| Right C Pillar Trim                                                                                 | <b>✓</b> | Right B to C Pillar                                            | <b>✓</b> |
| Right B to C Pillar Beading                                                                         | <b>✓</b> | Left C Pillar                                                  | <b>✓</b> |
| Running Board Condition  Left Running Board  Condition: Light Scuffing < 80mm  Windshield Condition | (!)      | Right Running Board  Condition: Light Scuffing < 80mm          | (!)      |
| Front Windshield                                                                                    | <b>✓</b> | Rear Windshield                                                | <b>✓</b> |
| Structural Assessment                                                                               |          |                                                                |          |
| Chassis Condition                                                                                   | <b>✓</b> | Radiator Support                                               | <b>✓</b> |
| Apron                                                                                               | <b>✓</b> | Boot Floor                                                     | <b>✓</b> |
| Firewall Condition                                                                                  | <b>✓</b> | Cowl Top                                                       | <b>✓</b> |
| Head Light Support Condition                                                                        | <b>✓</b> |                                                                |          |
| Cowl Top                                                                                            |          |                                                                |          |
| Cowl Top                                                                                            | <b>✓</b> |                                                                |          |
| Rear View Mirror Condition                                                                          |          |                                                                |          |
| Left Hand Side Mirror Body: Light Scuffing < 50mm                                                   | (!)      | Left Side Mirror                                               | <b>✓</b> |
| Right Side Mirror  Body: Light Scuffing < 50mm                                                      | (!)      | Right Hand Side Mirror                                         | <b>✓</b> |
| Alloy Wheel/ Rim                                                                                    |          |                                                                |          |
| Spare Alloy/ Rim Condition                                                                          | <b>✓</b> |                                                                |          |
| Wheel Arch                                                                                          | •        | Wheel cover Front Left: Light Scuffing < 50mm, Scuffing > 50mm | !        |
| Antenna                                                                                             | <b>~</b> | Grill Condition                                                | ~        |
| Monogram                                                                                            | <b>✓</b> | Window Glass                                                   | <b>✓</b> |