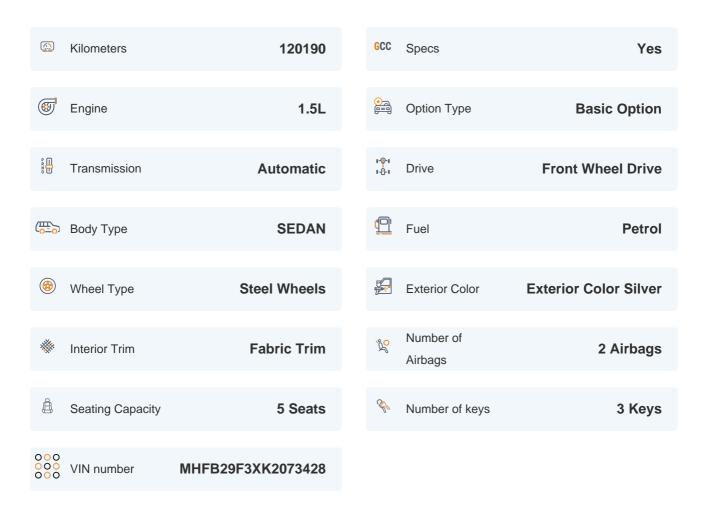

#### **Exceeding RTA standards**

We tick all the RTA mandated boxes, and several more. Every car is checked on 150+ points, and is guaranteed to pass the RTA test.

#### **3 Months Warranty**

This car comes with 3 months or 5,000 km warranty, whichever is earlier.

#### Car has been Refurbished

We spend ~AED 4,000 to refurbish & inspect the car to ensure only quality cars get listed.



# 2019 TOYOTA YARIS SE | 120,190 KM

VIN: MHFB29F3XK2073428

# **Car highlights**



#### **Cruise control**

Cruise control to drive with ease & comfort



## **Great Parking Assistance**

Parking Sensors Rear



#### **Bluetooth**

Enjoy your drive with bluetooth



## **Amazing Comfort**

Power driver seat

#### **Basic Details**



## **Specs and features**

The specification listed was standard for this model when supplied new. The exact specification of this car may vary. Please refer to car images for more details.





## **150 Point Detailed Inspection Report**

**Pillars Condition** 

We're quite picky about the cars we procure, so the very fact that you found your car on our platform is a testament to its quality



| Left A Pillar                                                                                       | <b>✓</b> | Right A Pillar                                                 | <b>✓</b> |
|-----------------------------------------------------------------------------------------------------|----------|----------------------------------------------------------------|----------|
| Left A to B Pil