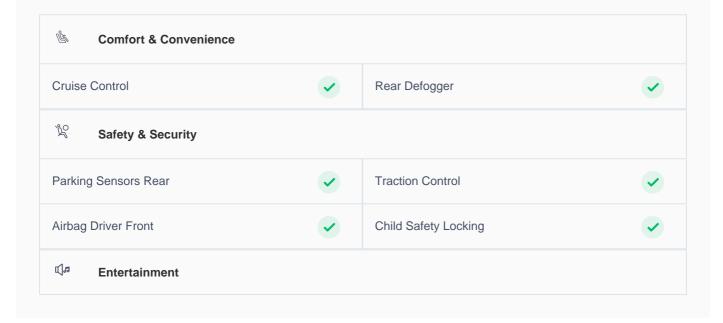

#### **Cruise control**

Cruise control to drive with ease & comfort

## **Great Parking Assistance**

Parking Sensors Rear

#### **Bluetooth**

Enjoy your drive with bluetooth