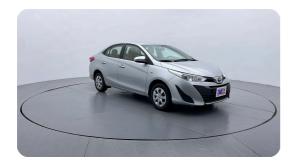

#### **Exceeding RTA standards**

We tick all the RTA mandated boxes, and several more. Every car is checked on 150+ points, and is guaranteed to pass the RTA test.

#### **3 Months Warranty**

This car comes with 3 months or 5,000 km warranty, whichever is earlier.

#### Car has been Refurbished

We spend ~AED 4,000 to refurbish & inspect the car to ensure only quality cars get listed.



# 2019 TOYOTA YARIS SE | 120,190 KM

VIN: MHFB29F3XK2073428

# **Car highlights**



#### **Cruise control**

Cruise control to drive with ease & comfort



## **Great Parking Assistance**

Parking Sensors Rear



#### **Bluetooth**

Enjoy your drive with bluetooth



## **Amazing Comfort**

Power driver seat

#### **Basic Details**



## **Specs and features**

The specification listed was standard for this model when supplied new. The exact specification of this car may vary. Please refer to car images for more details.





## **150 Point Detailed Inspection Report**

**Pillars Condition** 

We're quite picky about the cars we procure, so the very fact that you found your car on our platform is a testament to its quality



| Left A Pillar