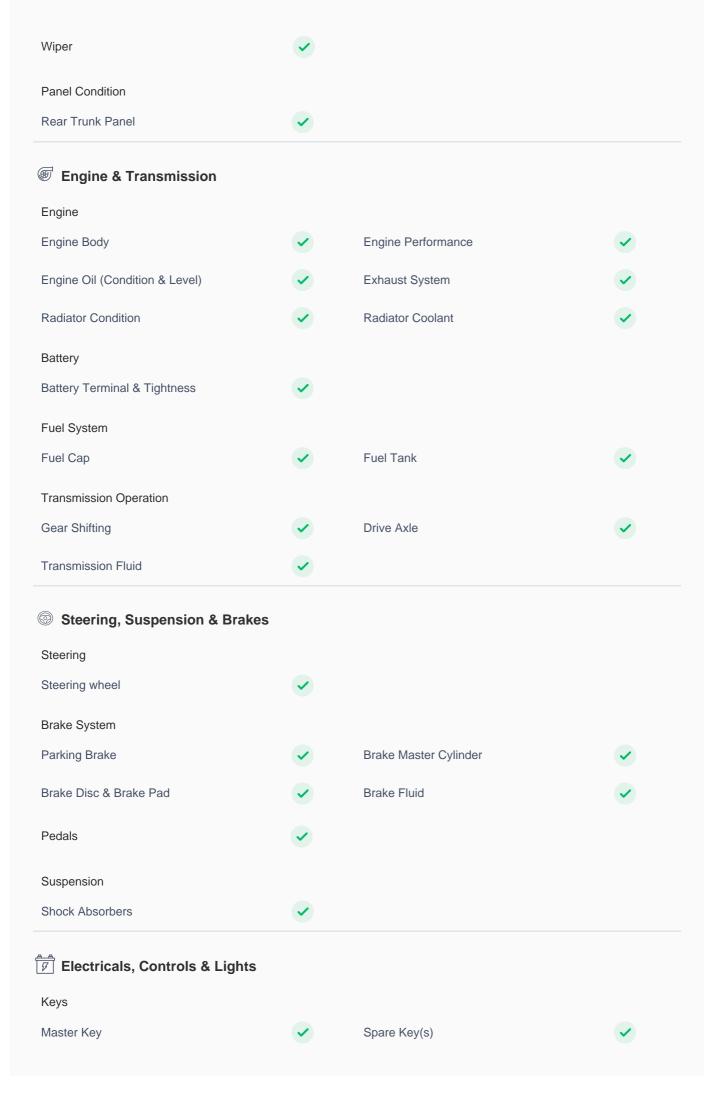

| Door Locks                     |          |                                                                       |          |
|--------------------------------|----------|-----------------------------------------------------------------------|----------|
| Child Safety Locking           | <b>✓</b> |                                                                       |          |
| Dashboard                      |          |                                                                       |          |
| Instrument Panel               | <b>✓</b> |                                                                       |          |
| Airbags                        |          |                                                                       |          |
| Airbags                        | <b>✓</b> |                                                                       |          |
| Controls                       | <b>✓</b> | Cruise Control                                                        | <b>✓</b> |
| Infotainment Display           | <b>✓</b> | Engine Sensors                                                        | <b>✓</b> |
| OBD Connector                  | <b>✓</b> | Music System                                                          | <b>✓</b> |
| Lights                         |          |                                                                       |          |
| Headlight                      | <b>✓</b> | Interior Lights                                                       | <b>✓</b> |
| Tail Light Cluster             | <b>✓</b> | License Plate Light                                                   | <b>✓</b> |
| Air Conditioning               |          |                                                                       |          |
| AC Cooling                     | <b>✓</b> | AC Switch                                                             | <b>✓</b> |
| AC System Leaks                | <b>✓</b> | Center AC Vent                                                        | <b>✓</b> |
| Front Right AC Vent            | <b>✓</b> | Heater                                                                | <b>✓</b> |
| Parking Sensors                | <b>✓</b> | Rear Defogger                                                         | <b>✓</b> |
| USB Charging Port              | <b>✓</b> | Power/ Manual Windows                                                 | <b>✓</b> |
| Interiors & Luggage            |          |                                                                       |          |
| Dashboard And Instrument Panel | <b>✓</b> | Central Console                                                       | <b>✓</b> |
| Glove Box                      | <b>✓</b> | Steering Wheel Steering Wheel Fair Use Wear                           | !        |
| Sunvisor                       | •        | Seat Upholstery Driver Seat: Minor Fair Wear/Fade off                 | !        |
| Manual Seat Movement           | <b>✓</b> | Seat Belts                                                            | <b>✓</b> |
| Head Rest                      | •        | Door Controls And Trim Front Left Door: Light Scuffing/ Disfiguration | !        |

| Grab Handle                               | •        | Carpet Rear Left Floor Carpet: Smudge / Fair Use Wear | (!)      |
|-------------------------------------------|----------|-------------------------------------------------------|----------|
| Headliner Rear Left: Smudge/Disfiguration | (!)      | Rear View Mirror                                      | <b>✓</b> |
| Toolkit                                   | •        |                                                       |          |
| Tyres                                     |          |                                                       |          |
| Tyres Condition                           |          |                                                       |          |
| Left Hand Side Front Tyre                 | <b>✓</b> | Left Hand Side Rear Tyre                              | ~        |
| Right Hand Side Front Tyre                | <b>✓</b> | Right Hand Side Rear Tyre                             | <b>✓</b> |
| Spare Tyre                                | ~        |                                                       |          |
| Tyres Depth (Remaining)                   |          |                                                       |          |
| LHS Front Tyre                            | <75%     | LHS Rear Tyre                                         | <85%     |
| RHS Front Tyre                            | <65%     | RHS Rear Tyre                                         | <55%     |
| Spare Tyre                                | No spare |                                                       |          |
|                                           | tyre     |                                                       |          |