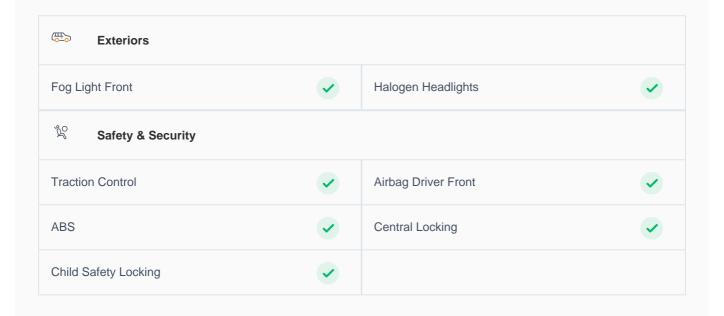

ar is checked on 150+ points, and is guaranteed to pass the RTA test.

#### **3 Months Warranty**

This car comes with 3 months or 5,000 km warranty, whichever is earlier.

#### Car has been Refurbished

We spend ~AED 4,000 to refurbish & inspect the car to ensure only quality cars get listed.



# 2018 KIA PICANTO LX | 122,000 KM

VIN: KNAB35120JT170241

# **Car highlights**



#### **Bluetooth**

Enjoy your drive with bluetooth



## **Music System**

Enjoy your drive with music system



## **Amazing Comfort**

Power driver seat



## **Airbag safety**

Airbag Driver Front

### **Basic Details**



## **Specs and features**

The specification listed was standard for this model when supplied new. The exact specification of this car may vary. Please refer to car images for more details.





## **150 Point Detailed Inspection Report**

We're quite picky about the cars we procure, so the very fact that you found your car on our platform is a testament to its quality



Trunk conditon

Trunk

Front right door Panel: Low Visibility Dent < 30mm, Scuffing > (!) 50mm, Paint Chip-off < 5mm Rear right door Panel: Low Visual Dent < 30mm, Light (!)Scuffing < 50mm Right Fender Condition: Low Visual Dent < 30mm, Light Scuffing < 50mm Right Quarter Panel Condition: Low Visual Dent < 30mm, Light (!) Scuffing<50mm

| Roof Condition                                                                                  |          |                                                                                |          |
|-------------------------------------------------------------------------