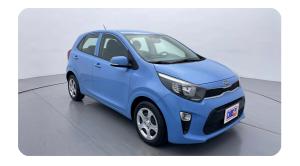

#### **Exceeding RTA standards**

We tick all the RTA mandated boxes, and several more. Every car is checked on 150+ points, and is guaranteed to pass the RTA test.

#### **3 Months Warranty**

This car comes with 3 months or 5,000 km warranty, whichever is earlier.

#### Car has been Refurbished

We spend ~AED 4,000 to refurbish & inspect the car to ensure only quality cars get listed.



# 2018 KIA PICANTO LX | 122,000 KM

VIN: KNAB35120JT170241

# **Car highlights**



#### **Bluetooth**

Enjoy your drive with bluetooth



## **Music System**

Enjoy your drive with music system



## **Amazing Comfort**

Power driver seat



## **Airbag safety**

Airbag Driver Front

### **Basic Details**



## **Specs and features**

The specification listed was standard for this model when supplied new. The exact specification of this car may vary. Please refer to car images for more details.





## **150 Point Detailed Inspection Report**

We're quite picky about the cars we procure, so the very fact that you found your car on our platform is a testament to its quality



Trunk conditon

Trunk

Front right door Panel: Low Visibility Dent < 30mm, Scuffing > (!) 50mm, Paint Chip-off <