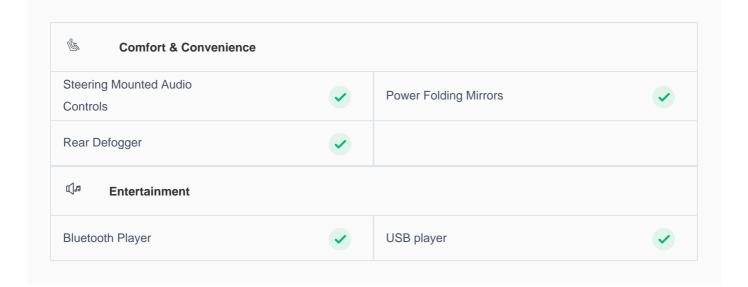

#### **Bluetooth**

Enjoy your drive with bluetooth

## **Music System**

Enjoy your drive with music system