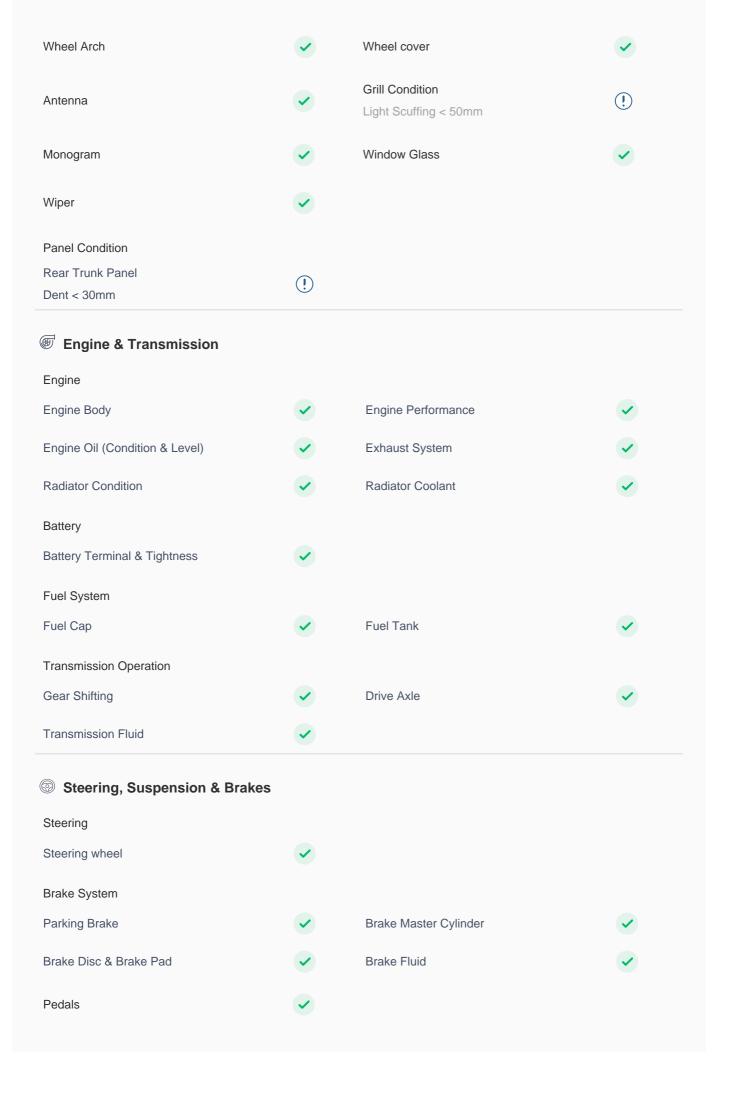

| Roof Condition                                                                                  |          |                                                                                |          |
|-------------------------------------------------------------------------------------------------|----------|--------------------------------------------------------------------------------|----------|
| Roof                                                                                            | <b>✓</b> |                                                                                |          |
| Pillars Condition                                                                               |          |                                                                                |          |
| Left A Pillar                                                                                   | <b>✓</b> | Right A Pillar                                                                 | <b>✓</b> |
| Left A to B Pillar Beading                                                                      | <b>✓</b> | Right A to B Pillar Beading                                                    | <b>✓</b> |
| Right A to B Pillar                                                                             | <b>✓</b> | Left B Pillar                                                                  | <b>✓</b> |
| Left B Pillar Trim                                                                              | <b>✓</b> | Left B to C Pillar Beading                                                     | <b>✓</b> |
| Right C Pillar Trim                                                                             | <b>✓</b> | Right B to C Pillar                                                            | <b>✓</b> |
| Right B to C Pillar Beading                                                                     | <b>✓</b> | Left C Pillar                                                                  | <b>✓</b> |
| Running Board Condition                                                                         |          |                                                                                |          |
| Left Running Board                                                                              | •        | Right Running Board  Condition: Low Visual Dent < 50mm, Light  Scuffing < 80mm | (!)      |
| Windshield Condition                                                                            |          |                                                                                |          |
| Front Windshield Condition: Driver Side/Stone Chip Mark<5mm, Passenger Side/Stone Chip Mark<8mm | !        | Rear Windshield                                                                | •        |
| Structural Assessment                                                                           |          |                                                                                |          |
| Chassis Condition                                                                               | <b>✓</b> | Radiator Support                                                               | <b>~</b> |
| Apron                                                                                           | <b>✓</b> | Boot Floor                                                                     | <b>✓</b> |
| Firewall Condition                                                                              | <b>✓</b> | Cowl Top                                                                       | <b>✓</b> |
| Head Light Support Condition                                                                    | <b>✓</b> |                                                                                |          |
| Cowl Top                                                                                        |          |                                                                                |          |
| Cowl Top                                                                                        | <b>✓</b> |                                                                                |          |
| Rear View Mirror Condition                                                                      |          |                                                                                |          |
| Left Hand Side Mirror                                                                           | <b>✓</b> | Left Side Mirror                                                               | <b>✓</b> |
| Right Side Mirror<br>Body: Mirror Case Fair Use Wear                                            | !        | Right Hand Side Mirror                                                         | <b>✓</b> |
| Alloy Wheel/ Rim                                                                                |          |                                                                                |          |
| Spare Alloy/ Rim Condition                                                                      | <b>✓</b> |                                                                                |          |

## **Electricals, Controls & Lights**

| 1/ | <br> |
|----|------|
|    |      |
|    |      |

Master Key Spare Key(s)

Door Locks

Child Safety Locking

Dashboard

Instrument Panel

Airbags

Airbags

Infotainment Display Controls Infotainment Display: Display Low Brightness

**OBD** Connector **Engine Sensors** 

Music System

Lights

Headlight Interior Lights

Tail Light Cluster Turn Signal Lights

License Plate Light Fog Lights

Air Conditioning

AC Cooling AC Switch

AC System Leaks Center AC Vent

Front Right AC Vent Heater

Power/ Manual Windows **USB Charging Port** (!) Front Left: Master Switch Buttons Faded

## Interiors & Luggage

Dashboard And Instrument Panel Central Console

| Glove Box                                                                                                   | <b>✓</b>                             | Steering Wheel Color Faded                            | (!)         |
|-------------------------------------------------------------------------------------------------------------|--------------------------------------|-------------------------------------------------------|-------------|
| Sunvisor                                                                                                    | <b>✓</b>                             | Seat Upholstery                                       | <b>✓</b>    |
| Manual Seat Movement                                                                                        | •                                    | Seat Belts                                            | <b>✓</b>    |
| Head Rest                                                                                                   | •                                    | Door Controls And Trim                                | <b>✓</b>    |
| Grab Handle                                                                                                 | •                                    | Carpet                                                | <b>✓</b>    |
| Headliner                                                                                                   | •                                    | Rear View Mirror                                      | <b>✓</b>    |
| Toolkit                                                                                                     | <b>✓</b>                             |                                                       |             |
|                                                                                                             |                                      |                                                       |             |
| Tyres                                                                                                       |                                      |                                                       |             |
| Tyres Condition                                                                                             |                                      |                                                       |             |
|                                                                                                             | <b>✓</b>                             | Left Hand Side Rear Tyre                              | <b>✓</b>    |
| Tyres Condition                                                                                             | <ul><li>✓</li><li>✓</li></ul>        | Left Hand Side Rear Tyre<br>Right Hand Side Rear Tyre | ✓           |
| Tyres Condition  Left Hand Side Front Tyre                                                                  | <ul><li></li><li></li><li></li></ul> |                                                       | <b>✓</b>    |
| Tyres Condition  Left Hand Side Front Tyre  Right Hand Side Front Tyre                                      | <ul><li>*</li><li>*</li></ul>        |                                                       | <b>&gt;</b> |
| Tyres Condition  Left Hand Side Front Tyre  Right Hand Side Front Tyre  Spare Tyre                          | <55%                                 |                                                       | <55%        |
| Tyres Condition  Left Hand Side Front Tyre  Right Hand Side Front Tyre  Spare Tyre  Tyres Depth (Remaining) | <55% <55%                            | Right Hand Side Rear Tyre                             |             |