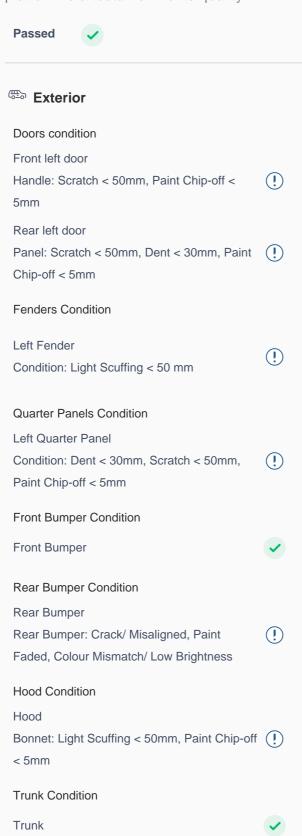

## **150 Point Detailed Inspection Report**

We're quite picky about the cars we procure, so the very fact that you found your car on our platform is a testament to its quality

Trunk conditon

Trunk

Front right door Panel: Low Visibility Dent < 30mm, Scuffing > (!) 50mm, Paint Chip-off < 5mm Rear right door Panel: Low Visual Dent < 30mm, Light (!)Scuffing < 50mm Right Fender Condition: Low Visual Dent < 30mm, Light Scuffing < 50mm Right Quarter Panel Condition: Low Visual Dent < 30mm, Light (!) Scuffing<50mm