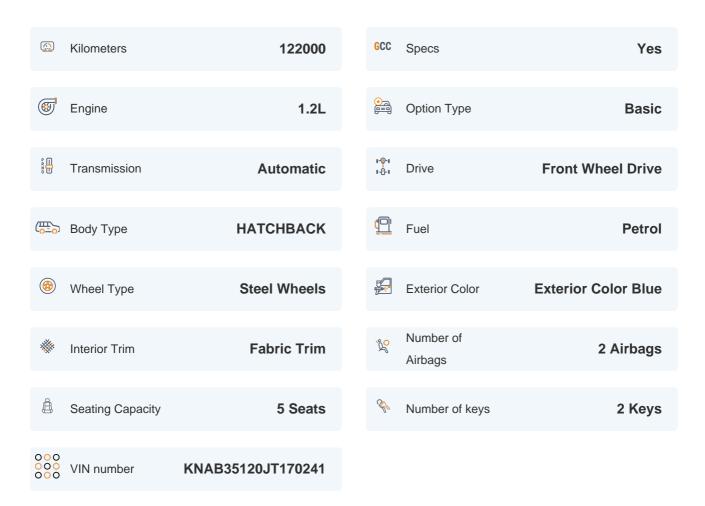

### **Basic Details**

# 2018 KIA PICANTO LX | 122,000 KM

VIN: KNAB35120JT170241