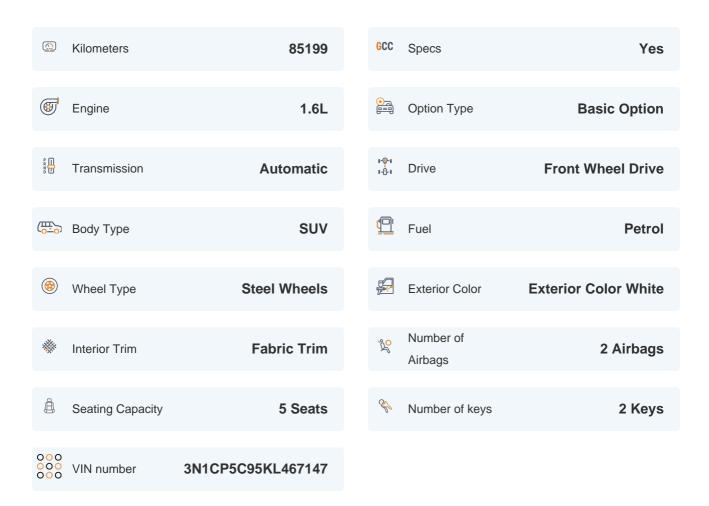

# 2019 NISSAN KICKS S | 85,199 KM

VIN: 3N1CP5C95KL467147

#### **Basic Details**

## **Specs and features**

The specification listed was standard for this model when supplied new. The exact specification of this car may vary. Please refer to car images for more details.