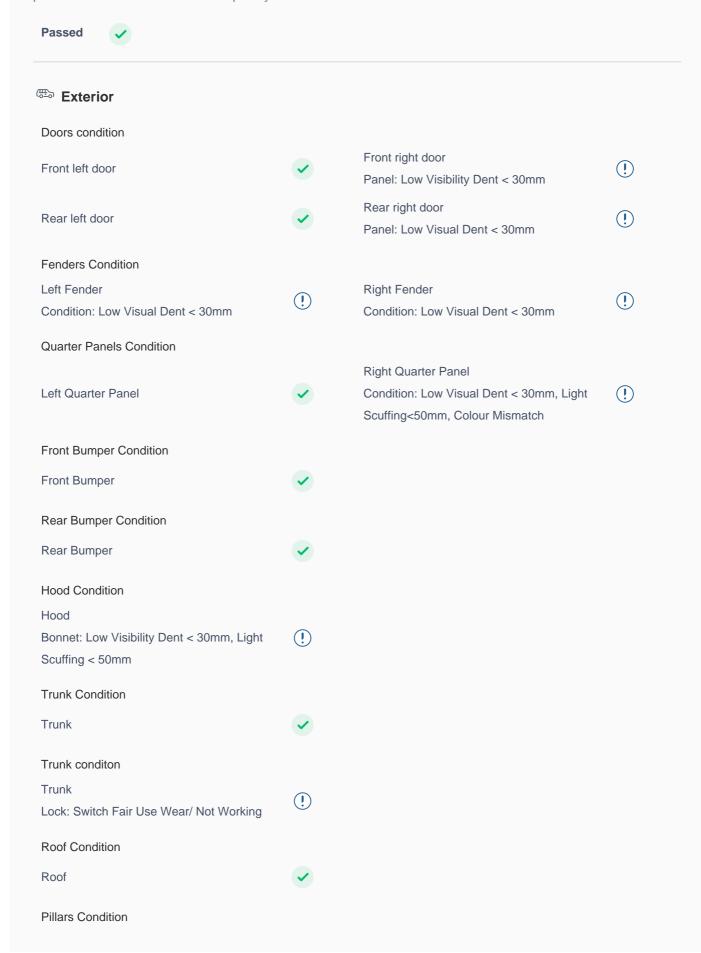

## **150 Point Detailed Inspection Report**

We're quite picky about the cars we procure, so the very fact that you found your car on our platform is a testament to its quality

| Left A Pillar                                                                                   | <b>✓</b> | Right A Pillar              | •        |
|-------------------------------------------------------------------------------------------------|----------|-----------------------------|----------|
| Left A to B Pillar Beading                                                                      | <b>✓</b> | Right A to B Pillar Beading | <b>✓</b> |
| Right A to B Pillar                                                                             | <b>✓</b> | Left B Pillar               | <b>✓</b> |
| Left B Pillar Trim                                                                              | <b>✓</b> | Left B to C Pillar Beading  | <b>✓</b> |
| Right C Pillar Trim                                                                             | <b>✓</b> | Right B to C Pillar         | <b>✓</b> |
| Right B to C Pillar Beading                                                                     | <b>✓</b> | Left C Pillar               | <b>✓</b> |
| Running Board Condition                                                                         |          |                             |          |
| Left Running Board                                                                              | <b>✓</b> | Right Running Board         | <b>✓</b> |
| Windshield Condition  Front Windshield  Condition: Passenger Side/Stone Chip  Mark<8mm, Scratch | (!)      | Rear Windshield             | •        |
| Structural Assessment                                                                           |          |                             |          |
| Chassis Condition                                                                               | <b>✓</b> | Radiator Support            | <b>✓</b> |
| Apron                                                                                           | <b>✓</b> | Boot Floor                  | <b>✓</b> |
| Firewall Condition                                                                              | <b>✓</b> | Cowl Top                    | <b>✓</b> |
| Head Light Support Condition                                                                    | <b>✓</b> |                             |          |
| Cowl Top                                                                                        |          |                             |          |
| Cowl Top                                                                                        | <b>✓</b> |                             |          |
| Rear View Mirror Condition                                                                      |          |                             |          |
| Left Hand Side Mirror                                                                           | <b>✓</b> | Left Side Mirror            | <b>✓</b> |
| Right Side Mirror                                                                               | <b>✓</b> | Right Hand Side Mirror      | <b>✓</b> |
| Alloy Wheel/ Rim                                                                                |          |                             |          |
| Spare Alloy/ Rim Condition                                                                      | <b>✓</b> |                             |          |
| Wheel Arch Rear Right: Flap Not Available/ Missing                                              | (!)      | Wheel cover                 | •        |
| Antenna                                                                                         | <b>✓</b> | Grill Condition             | •        |
| Monogram                                                                                        | <b>✓</b> | Window Glass                | •        |