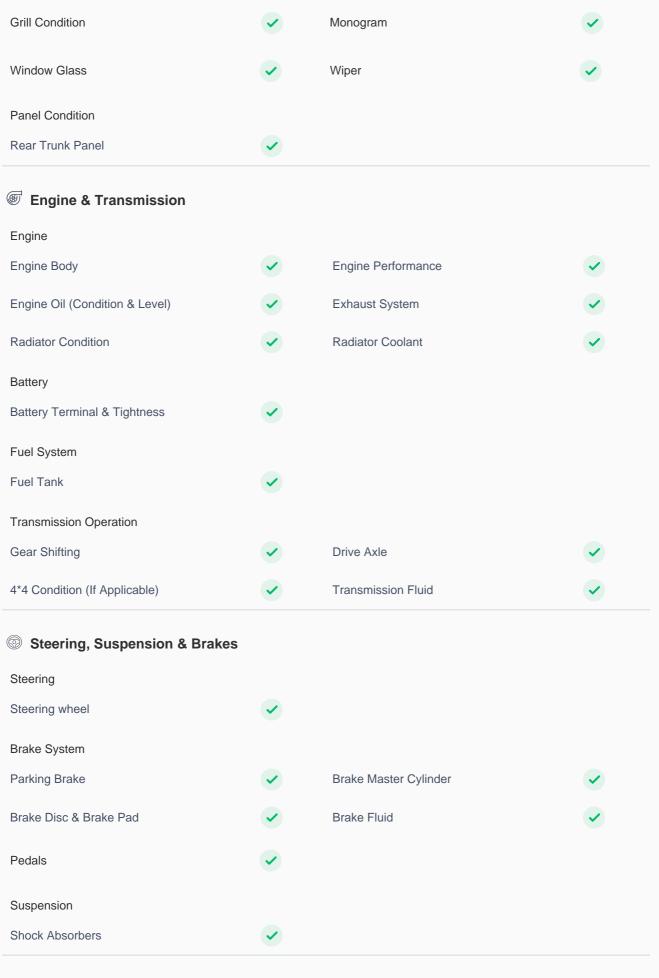

## **150 Point Detailed Inspection Report**

We're quite picky about the cars we procure, so the very fact that you found your car on our platform is a testament to its quality

| Left A Pillar<br>Inner Condition: Fair Use Wear       | (!)      | Right A Pillar Inner Condition: Light Scuffing                    | !        |
|-------------------------------------------------------|----------|-------------------------------------------------------------------|----------|
| Left A to B Pillar Beading                            | <b>✓</b> | Right A to B Pillar Beading Beading Crack/ Tear < 5mm             | (!)      |
| Right A to B Pillar                                   | <b>✓</b> | Left B Pillar                                                     | <b>✓</b> |
| Left B Pillar Trim                                    | <b>✓</b> | Left B to C Pillar Beading                                        | <b>✓</b> |
| Right C Pillar Trim                                   | <b>✓</b> | Right B to C Pillar                                               | <b>✓</b> |
| Right B to C Pillar Beading Beading Crack/ Tear < 5mm | !        | Left C Pillar                                                     | <b>✓</b> |
| Running Board Condition                               |          |                                                                   |          |
| Left Running Board                                    | <b>✓</b> | Right Running Board  Rear Right Floor Trim: Light Scuffing < 80mm | (!)      |
| Windshield Condition                                  |          |                                                                   |          |
| Front Windshield                                      | <b>✓</b> | Rear Windshield                                                   | <b>✓</b> |
| Structural Assessment                                 |          |                                                                   |          |
| Chassis Condition                                     | <b>✓</b> | Radiator Support                                                  | <b>✓</b> |
| Apron                                                 | <b>✓</b> | Boot Floor                                                        | <b>✓</b> |
| Firewall Condition                                    | <b>✓</b> | Cowl Top<br>Beading: Crack/Fair Use Wear<50mm                     | (!)      |
| Head Light Support Condition                          | <b>✓</b> |                                                                   |          |
| Cowl Top                                              |          |                                                                   |          |
| Cowl Top                                              | <b>✓</b> |                                                                   |          |
| Rear View Mirror Condition                            |          |                                                                   |          |
| Left Hand Side Mirror                                 | <b>✓</b> | Left Side Mirror                                                  | <b>✓</b> |
| Right Side Mirror                                     | <b>✓</b> | Right Hand Side Mirror                                            | <b>✓</b> |
| Alloy Wheel/ Rim                                      |          |                                                                   |          |
| Left Front Alloy/ Rim                                 | <b>✓</b> | Left Rear Alloy/ Rim                                              | <b>✓</b> |
| Right Front Alloy/ Rim                                | <b>✓</b> | Right Rear Alloy/ Rim                                             | <b>✓</b> |
| Spare Alloy/ Rim Condition                            | <b>✓</b> |                                                                   |          |
| Wheel Arch                                            | <b>✓</b> | Antenna                                                           | <b>✓</b> |

| Keys                                     |          |                       |          |
|------------------------------------------|----------|-----------------------|----------|
| Master Key                               | <b>✓</b> |                       |          |
| Door Locks                               |          |                       |          |
| Child Safety Locking                     | <b>✓</b> |                       |          |
| Dashboard                                |          |                       |          |
| Instrument Panel                         | <b>✓</b> |                       |          |
| Airbags                                  |          |                       |          |
| Airbags                                  | <b>✓</b> |                       |          |
| Controls                                 | <b>✓</b> | Cruise Control        | <b>✓</b> |
| Infotainment Display                     | <b>✓</b> | Engine Sensors        | •        |
| OBD Connector                            | <b>✓</b> | Music System          | •        |
| Lights                                   |          |                       |          |
| Headlight Left: Light Scuff Marks < 50mm | !        | Interior Lights       | <b>✓</b> |
| Tail Light Cluster                       | <b>✓</b> | Turn Signal Lights    | <b>✓</b> |
| Daylight Running Lights                  | <b>✓</b> | License Plate Light   | <b>~</b> |
| Fog Lights                               | ~        |                       |          |
| Air Conditioning                         |          |                       |          |
| AC Cooling                               | ~        | AC Switch             | <b>✓</b> |
| AC System Leaks                          | ~        | Center AC Vent        | •        |
| Front Right AC Vent                      | <b>✓</b> | Heater                | •        |
| Rear Blower Switch Crack                 | !        |                       |          |
| Parking Sensors                          | ~        | Rear Defogger         | <b>✓</b> |
| USB Charging Port                        | ~        | Power/ Manual Windows | •        |
| 🖺 Interiors & Luggage                    |          |                       |          |
| Dashboard And Instrument Panel           | <b>✓</b> | Central Console       | <b>✓</b> |

| Cup Holder                                                                                                  | ~                                    | Glove Box                                          | •            |
|-------------------------------------------------------------------------------------------------------------|--------------------------------------|----------------------------------------------------|--------------|
| Steering Wheel Color Faded                                                                                  | (!)                                  | Sunvisor                                           | •            |
| Seat Upholstery Rear Right Seat: Smudge/Crack                                                               | (!)                                  | Manual Seat Movement                               | •            |
| Seat Belts                                                                                                  | <b>✓</b>                             | Head Rest                                          | <b>✓</b>     |
| Door Controls And Trim Rear Left Door: Light Scuffing                                                       | (!)                                  | Grab Handle                                        | •            |
| Carpet Front Left Floor Mat: Smudge/Burn/Crack                                                              | (!)                                  | Headliner Front Left: Light Smudge/Disfiguration   | (!)          |
| Rear View Mirror                                                                                            | <b>✓</b>                             | Toolkit                                            | <b>✓</b>     |
|                                                                                                             |                                      |                                                    |              |
| Tyres                                                                                                       |                                      |                                                    |              |
| Tyres Condition                                                                                             |                                      |                                                    |              |
|                                                                                                             | <b>✓</b>                             | Left Hand Side Rear Tyre                           | <b>✓</b>     |
| Tyres Condition                                                                                             | <b>⋄</b>                             | Left Hand Side Rear Tyre Right Hand Side Rear Tyre | ✓            |
| Tyres Condition  Left Hand Side Front Tyre                                                                  | <ul><li></li><li></li><li></li></ul> |                                                    | <b>✓</b>     |
| Tyres Condition  Left Hand Side Front Tyre  Right Hand Side Front Tyre                                      | <ul><li></li><li></li><li></li></ul> |                                                    | ✓            |
| Tyres Condition  Left Hand Side Front Tyre  Right Hand Side Front Tyre  Spare Tyre                          | <75%                                 |                                                    | <75%         |
| Tyres Condition  Left Hand Side Front Tyre  Right Hand Side Front Tyre  Spare Tyre  Tyres Depth (Remaining) | <75%<br><85%                         | Right Hand Side Rear Tyre                          | <75%<br><85% |