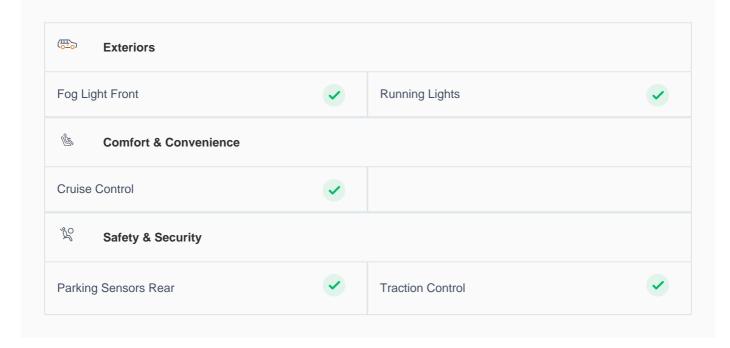

### Four wheel drive

This car has a Four wheel drive

### **Cruise control**

Cruise control to drive with ease & comfort