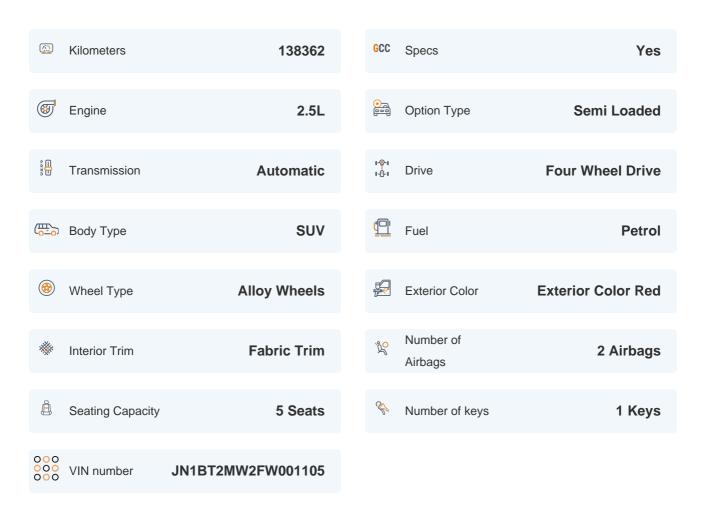

# 2015 NISSAN X TRAIL S | 138,362 KM

VIN: JN1BT2MW2FW001105

## **Basic Details**

## **Specs and features**

The specification listed was standard for this model when supplied new. The exact specification of this car may vary. Please refer to car images for more details.