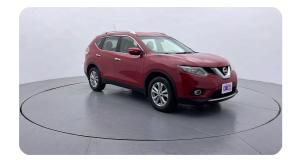

### **Exceeding RTA standards**

We tick all the RTA mandated boxes, and several more. Every car is checked on 150+ points, and is guaranteed to pass the RTA test.

### **3 Months Warranty**

This car comes with 3 months or 5,000 km warranty, whichever is earlier.

#### Car has been Refurbished

We spend ~AED 4,000 to refurbish & inspect the car to ensure only quality cars get listed.



# 2015 NISSAN X TRAIL S | 138,362 KM

VIN: JN1BT2MW2FW001105

## **Car highlights**



### Four wheel drive

This car has a Four wheel drive



### **Cruise control**

Cruise control to drive with ease & comfort



## **Music System**

Enjoy your drive with music system



## **Amazing Comfort**

Power driver seat

## **Basic Details**



## **Specs and features**

The specification listed was standard for this model when supplied new. The exact specification of this car may vary. Please refer to car images for more details.



## **150 Point Detailed Inspection Report**

We're quite picky about the cars we procure, so the very fact that you found your car on our platform is a testament to its quality



| Left A Pillar<br>Inner Condition: Fair Use Wear       | (!)      | Right A Pillar