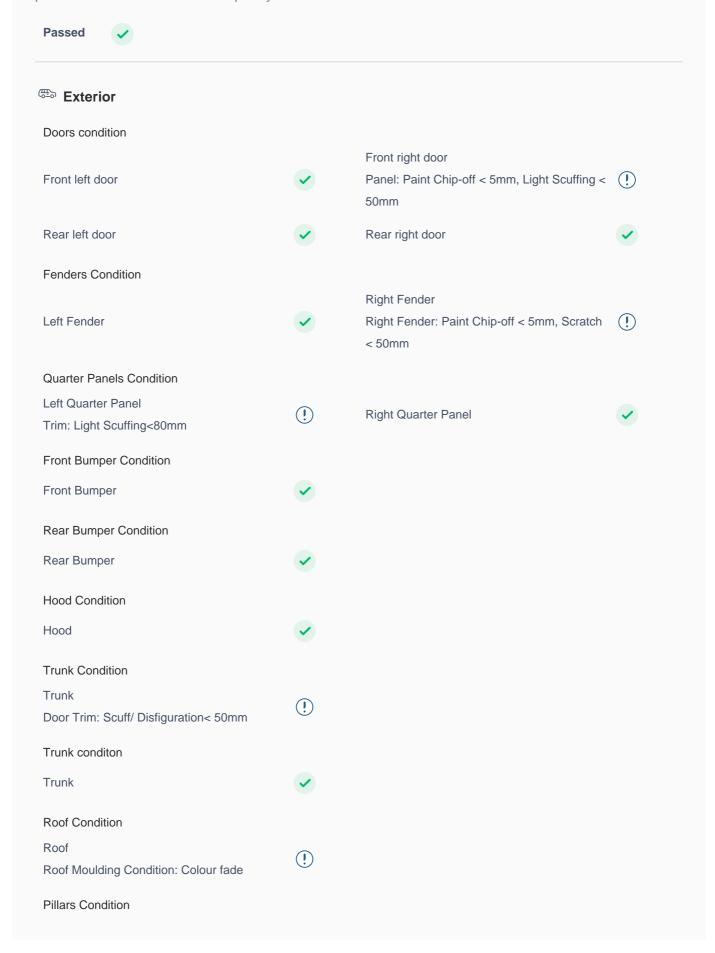

## **150 Point Detailed Inspection Report**

We're quite picky about the cars we procure, so the very fact that you found your car on our platform is a testament to its quality

| Left A Pillar<br>Inner Condition: Fair Use Wear       | (!)      | Right A Pillar Inner Condition: Light Scuffing                    | !        |
|-------------------------------------------------------|----------|-------------------------------------------------------------------|----------|
| Left A to B Pillar Beading                            | <b>✓</b> | Right A to B Pillar Beading Beading Crack/ Tear < 5mm             | (!)      |
| Right A to B Pillar                                   | <b>✓</b> | Left B Pillar                                                     | <b>✓</b> |
| Left B Pillar Trim                                    | <b>✓</b> | Left B to C Pillar Beading                                        | <b>✓</b> |
| Right C Pillar Trim                                   | <b>✓</b> | Right B to C Pillar                                               | <b>✓</b> |
| Right B to C Pillar Beading Beading Crack/ Tear < 5mm | !        | Left C Pillar                                                     | <b>✓</b> |
| Running Board Condition                               |          |                                                                   |          |
| Left Running Board                                    | <b>✓</b> | Right Running Board  Rear Right Floor Trim: Light Scuffing < 80mm | (!)      |
| Windshield Condition                                  |          |                                                                   |          |
| Front Windshield                                      | <b>✓</b> | Rear Windshield                                                   | <b>✓</b> |
| Structural Assessment                                 |          |                                                                   |          |
| Chassis Condition                                     | <b>✓</b> | Radiator Support                                                  | <b>✓</b> |
| Apron                                                 | <b>✓</b> | Boot Floor                                                        | <b>✓</b> |
| Firewall Condition                                    | <b>✓</b> | Cowl Top<br>Beading: Crack/Fair Use Wear<50mm                     | (!)      |
| Head Light Support Condition                          | <b>✓</b> |                                                                   |          |
| Cowl Top                                              |          |                                                                   |          |
| Cowl Top                                              | <b>✓</b> |                                                                   |          |
| Rear View Mirror Condition                            |          |                                                                   |          |
| Left Hand Side Mirror                                 | <b>✓</b> | Left Side Mirror                                                  | <b>✓</b> |
| Right Side Mirror                                     | <b>✓</b> | Right Hand Side Mirror                                            | <b>✓</b> |
| Alloy Wheel/ Rim                                      |          |                                                                   |          |
| Left Front Alloy/ Rim                                 | <b>✓</b> | Left Rear Alloy/ Rim                                              | <b>✓</b> |
| Right Front Alloy/ Rim                                | <b>✓</b> | Right Rear Alloy/ Rim                                             | <b>✓</b> |
| Spare Alloy/ Rim Condition                            | <b>✓</b> |                                                                   |          |
| Wheel Arch                                            | <b>✓</b> | Antenna                                                           | <b>✓</b> |