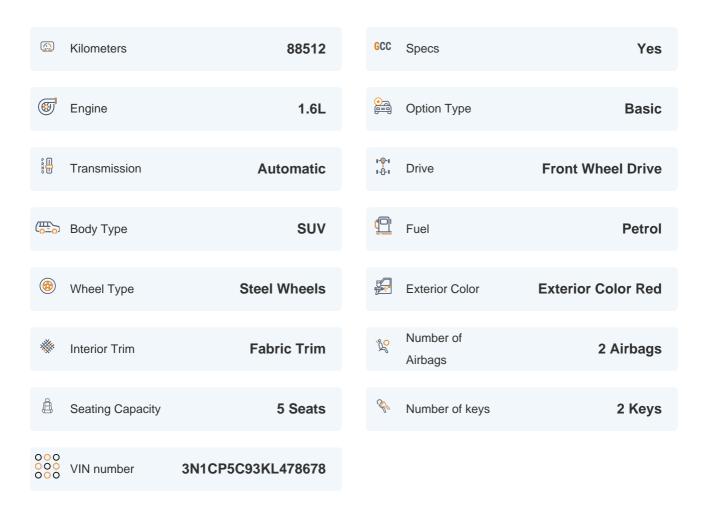

### **Exceeding RTA standards**

We tick all the RTA mandated boxes, and several more. Every car is checked on 150+ points, and is guaranteed to pass the RTA test.

### **3 Months Warranty**

This car comes with 3 months or 5,000 km warranty, whichever is earlier.

#### Car has been Refurbished

We spend ~AED 4,000 to refurbish & inspect the car to ensure only quality cars get listed.



# 2019 NISSAN KICKS S | 88,512 KM

# **Car highlights**



## **Great Parking Assistance**

Reverse Camera



#### **Bluetooth**

Enjoy your drive with bluetooth



## **Music System**

Enjoy your drive with music system



## **Amazing Comfort**

Power driver seat

### **Basic Details**



# **Specs and features**

The specification listed was standard for this model when supplied new. The exact specification of this car may vary. Please refer to car images for more details.





## **150 Point Detailed Inspection Report**

We're quite picky about the cars we procure, so the very fact that you found your car on our platform is a testament to its quality



| Right A to B Pillar                       | <b>✓</b> | Left B Pillar                         | <b>✓</b> |
|-------------------------------------------|----------|---------------------------------------|----------|
| Left B Pillar Trim                        | <b>✓</b> | Left B to C Pillar Beading            | <b>✓</b> |
| Right C Pillar Trim                       | <b>✓</b> | Right B to C Pillar                   | <b>