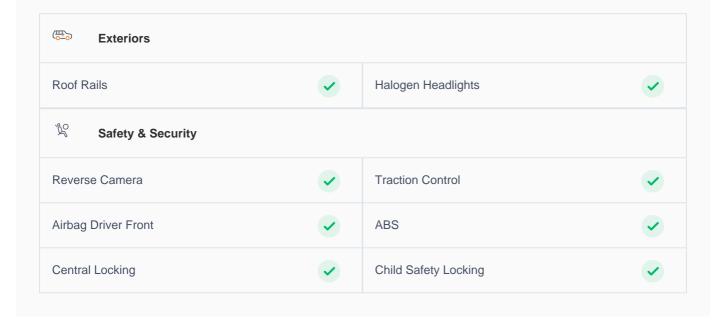

several more. Every car is checked on 150+ points, and is guaranteed to pass the RTA test.

### **3 Months Warranty**

This car comes with 3 months or 5,000 km warranty, whichever is earlier.

#### Car has been Refurbished

We spend ~AED 4,000 to refurbish & inspect the car to ensure only quality cars get listed.



# 2019 NISSAN KICKS S | 88,512 KM

# **Car highlights**



## **Great Parking Assistance**

Reverse Camera



#### **Bluetooth**

Enjoy your drive with bluetooth



## **Music System**

Enjoy your drive with music system



## **Amazing Comfort**

Power driver seat

### **Basic Details**



# **Specs and features**

The specification listed was standard for this model when supplied new. The exact specification of this car may vary. Please refer to car images for more details.





## **150 Point Detailed Inspection Report**

We're quite picky about the cars we procure, so the very fact that you found your car on our platform is a testament to its quality



| Right A to B Pillar                       | <b>✓</b> | Left B Pillar                         | <b>✓</b> |
|-------------------------------------------|----------|---------------------------------------|----------|
| Left B Pillar Trim                        | <b>✓</b> | Left B to C Pillar Beading            | <b>✓</b> |
| Right C Pillar Trim                       | <b>✓</b> | Right B to C Pillar                   | <b>✓</b> |
| Right B to C Pillar Beading               | <b>✓</b> | Left C Pillar                         | <b>✓</b> |
| Running Board Condition                   |          |