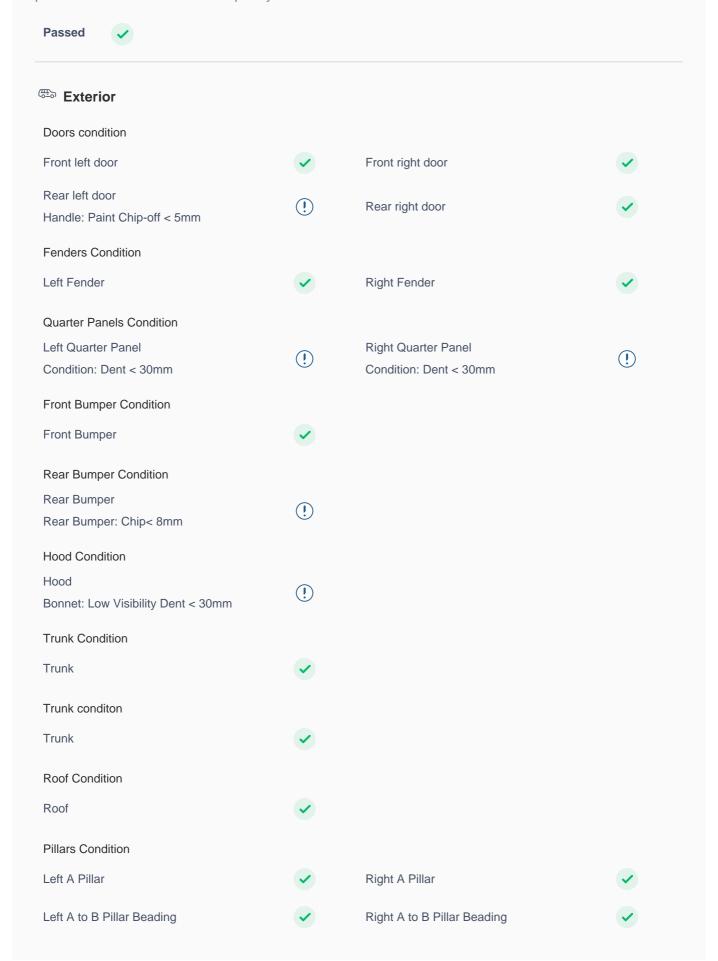

## **150 Point Detailed Inspection Report**

We're quite picky about the cars we procure, so the very fact that you found your car on our platform is a testament to its quality

| Right A to B Pillar                       | <b>✓</b> | Left B Pillar                         | <b>✓</b> |
|-------------------------------------------|----------|---------------------------------------|----------|
| Left B Pillar Trim                        | <b>✓</b> | Left B to C Pillar Beading            | <b>✓</b> |
| Right C Pillar Trim                       | <b>✓</b> | Right B to C Pillar                   | <b>✓</b> |
| Right B to C Pillar Beading               | <b>✓</b> | Left C Pillar                         | <b>✓</b> |
| Running Board Condition                   |          |                                       |          |
| Left Running Board                        | <b>✓</b> | Right Running Board                   | <b>~</b> |
| Windshield Condition                      |          |                                       |          |
| Front Windshield                          | <b>✓</b> | Rear Windshield                       | <b>✓</b> |
| Structural Assessment                     |          |                                       |          |
| Chassis Condition                         | <b>✓</b> | Radiator Support                      | <b>✓</b> |
| Apron                                     | <b>✓</b> | Boot Floor                            | <b>✓</b> |
| Firewall Condition                        | <b>✓</b> | Cowl Top                              | <b>✓</b> |
| Head Light Support Condition              | <b>✓</b> |                                       |          |
| Cowl Top                                  |          |                                       |          |
| Cowl Top                                  | <b>✓</b> |                                       |          |
| Rear View Mirror Condition                |          |                                       |          |
| Left Hand Side Mirror                     | <b>✓</b> | Left Side Mirror                      | <b>✓</b> |
| Right Side Mirror<br>Body: Scratch < 50mm | !        | Right Hand Side Mirror                | •        |
| Alloy Wheel/ Rim                          |          |                                       |          |
| Spare Alloy/ Rim Condition                | <b>✓</b> |                                       |          |
| Wheel Arch                                | <b>✓</b> | Wheel cover                           | <b>✓</b> |
| Antenna                                   | <b>✓</b> | Grill Condition Light Scuffing < 50mm | (!)      |
| Monogram                                  | <b>~</b> | Window Glass                          | <b>✓</b> |
| Wiper                                     | <b>✓</b> |                                       |          |
| Panel Condition                           |          |                                       |          |
| Rear Trunk Panel                          | <b>✓</b> |                                       |          |