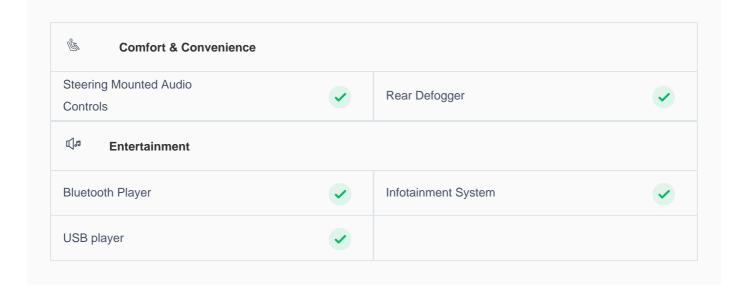

#### **Bluetooth**

Enjoy your drive with bluetooth

## **Music System**

Enjoy your drive with music system