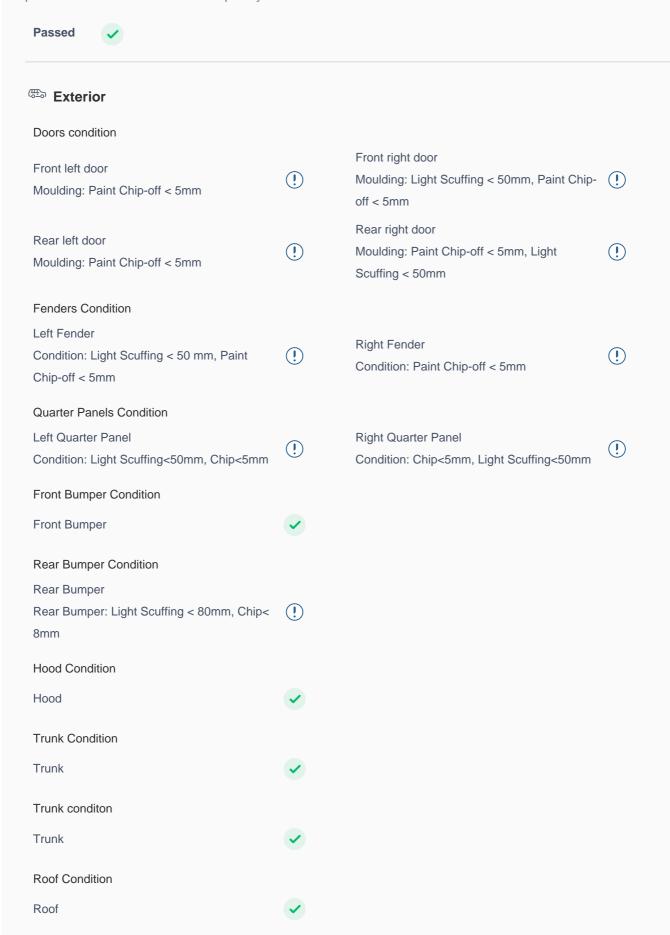

## **150 Point Detailed Inspection Report**

We're quite picky about the cars we procure, so the very fact that you found your car on our platform is a testament to its quality

## Pillars Condition Left A Pillar Right A Pillar Left A to B Pillar Beading Right A to B Pillar Beading Right A to B Pillar Left B Pillar Left B Pillar Trim Left B to C Pillar Beading Light Scuffing Right C Pillar Trim Right B to C Pillar Light Scuffing Left C Pillar Right B to C Pillar Beading **Running Board Condition** Left Running Board Right Running Board Front Left Floor Trim: Light Scuffing < 80mm Front Right Floor Trim: Light Scuffing < 80mm Sunroof Glass Condition (If Equipped) Sun Roof Glass Windshield Condition Front Windshield Rear Windshield Structural Assessment **Chassis Condition** Radiator Support **Boot Floor** Apron Door Skirting: Light Scuffing < 50mm Firewall Condition Cowl Top Head Light Support Condition Cowl Top Cowl Top Rear View Mirror Condition Left Hand Side Mirror Left Side Mirror Body: Chip < 5mm Right Side Mirror Right Hand Side Mirror Alloy Wheel/ Rim Left Front Alloy/ Rim Left Rear Alloy/ Rim Rim: Alloy Face Light Scuffing < 50mm Rim: Alloy Face Light Scuffing < 50mm Right Front Alloy/Rim Right Rear Alloy/ Rim (!) Rim: Alloy Face Light Scuffing < 50mm Rim: Alloy Face/Light Scuffing<50mm