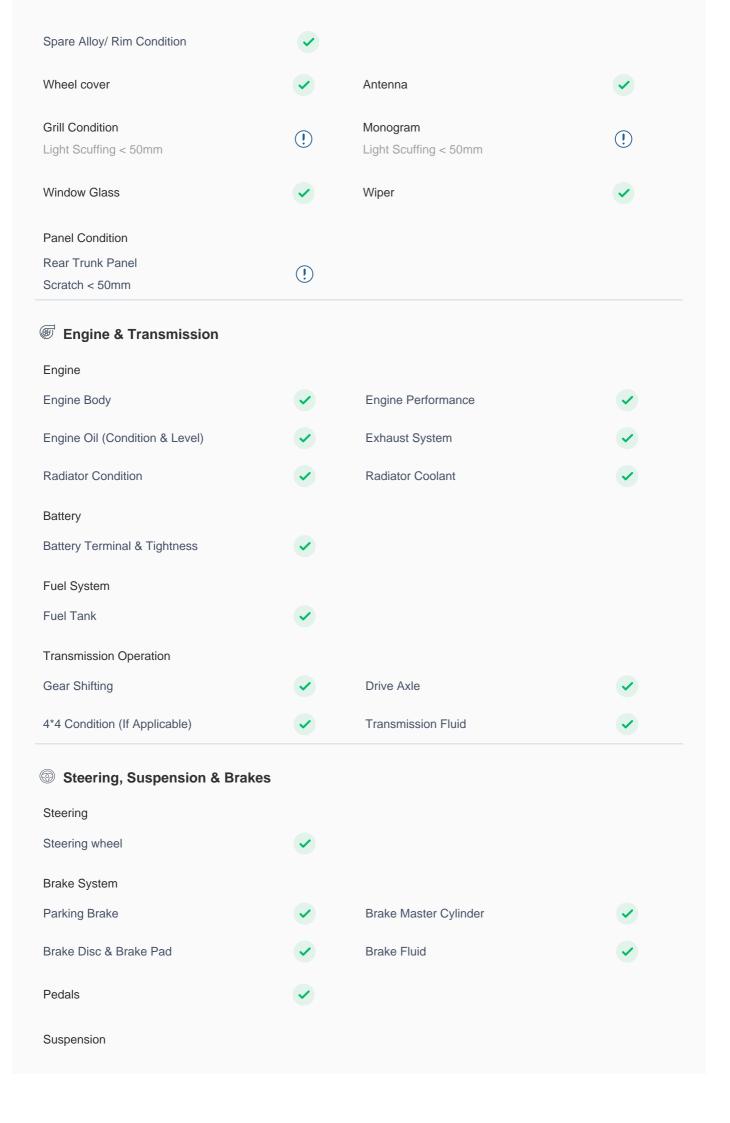

## **150 Point Detailed Inspection Report**

We're quite picky about the cars we procure, so the very fact that you found your car on our platform is a testament to its quality

## Pillars Condition Left A Pillar Right A Pillar Left A to B Pillar Beading Right A to B Pillar Beading Right A to B Pillar Left B Pillar Left B Pillar Trim Left B to C Pillar Beading Light Scuffing Right C Pillar Trim Right B to C Pillar Light Scuffing Left C Pillar Right B to C Pillar Beading **Running Board Condition** Left Running Board Right Running Board Front Left Floor Trim: Light Scuffing < 80mm Front Right Floor Trim: Light Scuffing < 80mm Sunroof Glass Condition (If Equipped) Sun Roof Glass Windshield Condition Front Windshield Rear Windshield Structural Assessment **Chassis Condition** Radiator Support **Boot Floor** Apron Door Skirting: Light Scuffing < 50mm Firewall Condition Cowl Top Head Light Support Condition Cowl Top Cowl Top Rear View Mirror Condition Left Hand Side Mirror Left Side Mirror Body: Chip < 5mm Right Side Mirror Right Hand Side Mirror Alloy Wheel/ Rim Left Front Alloy/ Rim Left Rear Alloy/ Rim Rim: Alloy Face Light Scuffing < 50mm Rim: Alloy Face Light Scuffing < 50mm Right Front Alloy/Rim Right Rear Alloy/ Rim (!) Rim: Alloy Face Light Scuffing < 50mm Rim: Alloy Face/Light Scuffing<50mm