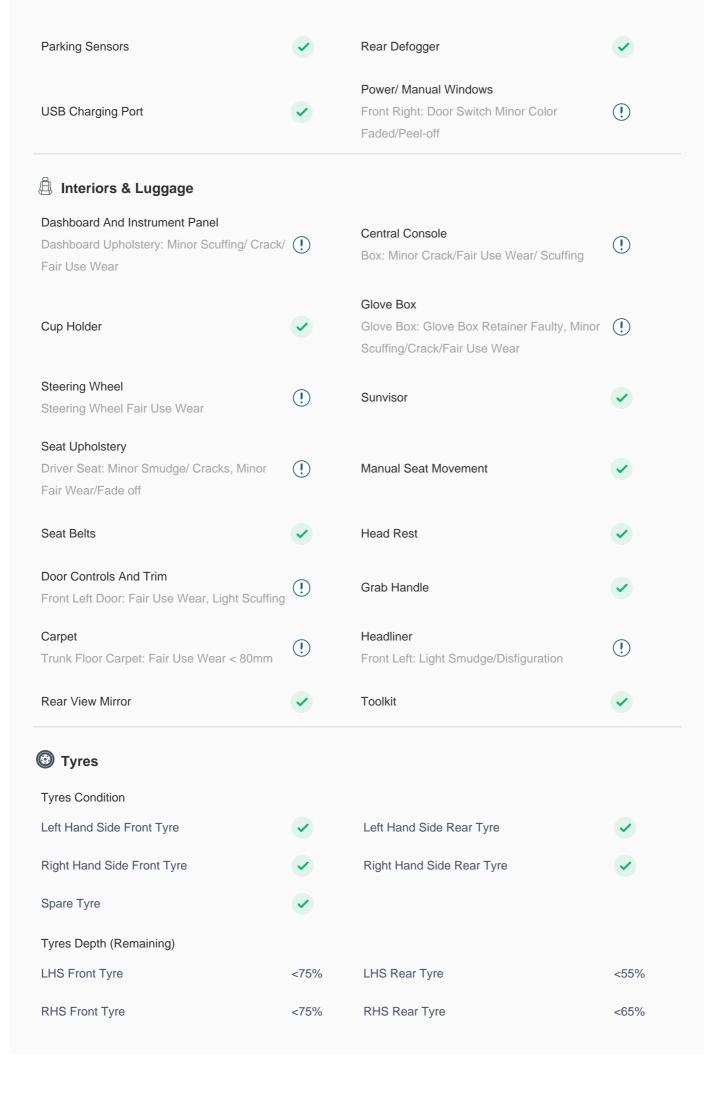

## **150 Point Detailed Inspection Report**

We're quite picky about the cars we procure, so the very fact that you found your car on our platform is a testament to its quality

# $\overline{\overline{\mathscr{G}}}$ Electricals, Controls & Lights

| Keys                                                        |          |                                              |          |
|-------------------------------------------------------------|----------|----------------------------------------------|----------|
| Master Key                                                  | <b>✓</b> | Spare Key(s)                                 | <b>✓</b> |
| Door Locks                                                  |          |                                              |          |
| Child Safety Locking                                        | <b>✓</b> |                                              |          |
| Dashboard                                                   |          |                                              |          |
| Instrument Panel                                            | <b>✓</b> |                                              |          |
| Airbags                                                     |          |                                              |          |
| Airbags                                                     | <b>✓</b> |                                              |          |
| Controls                                                    | <b>✓</b> | Cruise Control                               | <b>✓</b> |
| Infotainment Display                                        | <b>~</b> | Engine Sensors                               | <b>✓</b> |
| OBD Connector                                               | <b>~</b> | Music System                                 | <b>✓</b> |
| Sunroof Operation                                           |          |                                              |          |
| Sunroof                                                     | <b>✓</b> |                                              |          |
| Lights                                                      |          |                                              |          |
| Headlight Left: Condensation In Lamps, Low Brightness lamps | (!)      | Interior Lights                              | <b>✓</b> |
| Tail Light Cluster<br>Left Tail Lamp: Light Scuffing < 50mm | (!)      | Turn Signal Lights                           | <b>✓</b> |
| Daylight Running Lights                                     | <b>✓</b> | License Plate Light                          | <b>✓</b> |
| Fog Lights                                                  | <b>✓</b> |                                              |          |
| Air Conditioning                                            |          |                                              |          |
| AC Cooling                                                  | <b>✓</b> | AC Switch                                    | <b>✓</b> |
| AC System Leaks                                             | <b>✓</b> | Center AC Vent                               |          |
| Front Right AC Vent                                         | <b>✓</b> | Heater                                       | <b>✓</b> |
| Rear Blower Switch                                          | <b>✓</b> | Rear Left AC Vent<br>LHS Crack/Fair Use Wear | (!)      |

Spare Tyre <45%