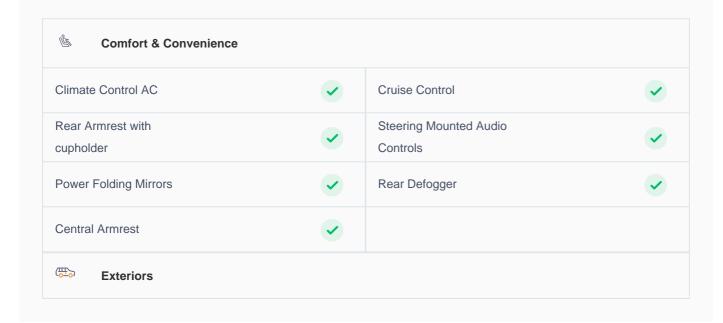

## **Specs and features**

The specification listed was standard for this model when supplied new. The exact specification of this car may vary. Please refer to car images for more details.

| Fog Light Front        | <b>✓</b> | Roof Rails            | <b>~</b> |
|------------------------|----------|-----------------------|----------|
| Running Lights         | <b>✓</b> | Rear Bumper Spoiler   | <b>~</b> |
| HID Headlights         | <b>✓</b> |                       |          |
| % Safety & Security    |          |                       |          |
| Parking Sensors Rear   | <b>✓</b> | Reverse Camera        | <b>✓</b> |
| Traction Control       | <b>✓</b> | Airbag Curtain Shield | <b>~</b> |
| Airbag Driver Front    | <b>✓</b> | ABS                   | <b>~</b> |
| Central Locking        | <b>✓</b> | Child Safety Locking  | <b>~</b> |
| <b>□ Entertainment</b> |          |                       |          |
| Bluetooth Player       | <b>✓</b> | Infotainment System   | <b>✓</b> |
| USB player             | <b>✓</b> |                       |          |