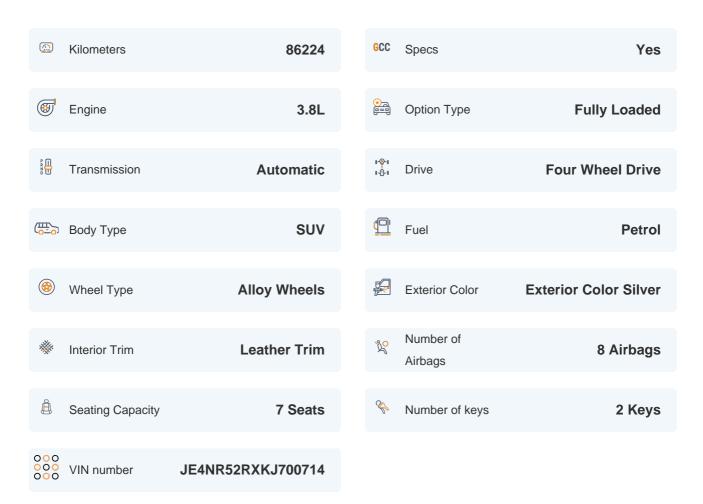

# 2019 MITSUBISHI PAJERO GLS | 86,224 KM

VIN: JE4NR52RXKJ700714

## **Basic Details**