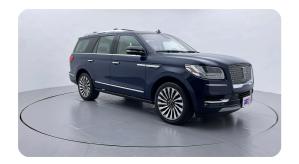

### **Exceeding RTA standards**

We tick all the RTA mandated boxes, and several more. Every car is checked on 150+ points, and is guaranteed to pass the RTA test.

### **3 Months Warranty**

This car comes with 3 months or 5,000 km warranty, whichever is earlier.

#### Car has been Refurbished

We spend ~AED 4,000 to refurbish & inspect the car to ensure only quality cars get listed.



# 2019 LINCOLN NAVIGATOR RESERVE | 44,447 KM

VIN: 5LMJJ2LT1KEL06450

## **Car highlights**



### **Panoramic Roof**

This car has a panoramic roof



#### **Cruise control**

Cruise control to drive with ease & comfort



## **Music System**

Enjoy your drive with music system



## **Amazing Comfort**

Power driver seat, Memory Seats

### **Basic Details**



## **Specs and features**

The specification listed was standard for this model when supplied new. The exact specification of this car may vary. Please refer to car images for more details.



| <b>☆</b> Safety & Security |          |                     |          |  |  |
|----------------------------|----------|---------------------|----------|--|--|
| Parking Sensors Front      | <b>✓</b> | Navigation          | ~        |  |