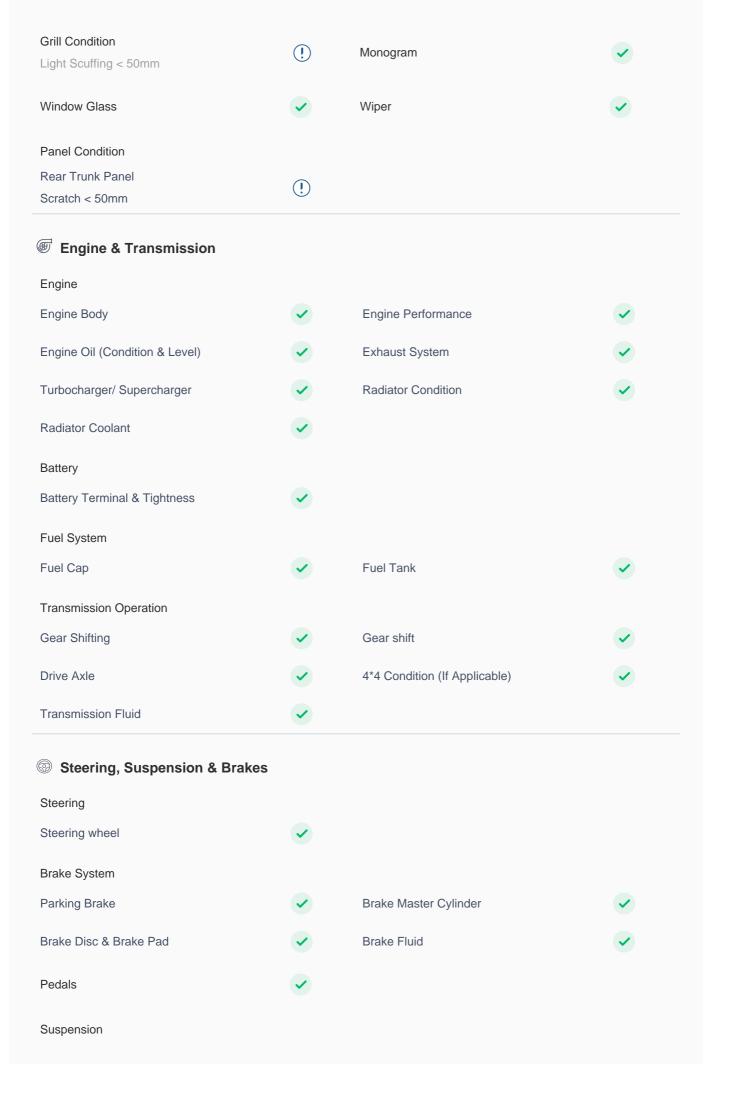

## **150 Point Detailed Inspection Report**

We're quite picky about the cars we procure, so the very fact that you found your car on our platform is a testament to its quality

| Left A Pillar                                                                     | <b>✓</b> | Right A Pillar                                      | <b>✓</b> |
|-----------------------------------------------------------------------------------|----------|-----------------------------------------------------|----------|
| Left A to B Pillar Beading                                                        | <b>✓</b> | Right A to B Pillar Beading                         | <b>✓</b> |
| Right A to B Pillar                                                               | <b>✓</b> | Left B Pillar                                       | <b>✓</b> |
| Left B Pillar Trim                                                                | <b>✓</b> | Left B to C Pillar Beading                          | <b>✓</b> |
| Right C Pillar Trim                                                               | <b>✓</b> | Right B to C Pillar                                 | <b>✓</b> |
| Right B to C Pillar Beading                                                       | <b>✓</b> | Left C Pillar                                       | <b>✓</b> |
| Running Board Condition  Left Running Board  Front Left Sill Trim: Scratch < 80mm | (!)      | Right Running Board                                 | •        |
| Sunroof Glass Condition (If Equipped) Sun Roof Glass                              | <b>✓</b> |                                                     |          |
| Windshield Condition Front Windshield                                             | •        | Rear Windshield                                     | <b>✓</b> |
| Structural Assessment                                                             |          | Dadistan Oversant                                   |          |
| Chassis Condition                                                                 | •        | Radiator Support                                    | •        |
| Apron                                                                             | <b>✓</b> | Boot Floor                                          | <b>~</b> |
| Firewall Condition                                                                | <b>✓</b> | Cowl Top                                            | ~        |
| Head Light Support Condition                                                      | <b>✓</b> |                                                     |          |
| Cowl Top Cowl Top Fair Use Wear/Crack<5mm Rear View Mirror Condition              | (!)      |                                                     |          |
| Left Hand Side Mirror                                                             | <b>✓</b> | Left Side Mirror                                    | <b>✓</b> |
| Right Side Mirror                                                                 | <b>✓</b> | Right Hand Side Mirror                              | <b>✓</b> |
| Alloy Wheel/ Rim                                                                  |          |                                                     |          |
| Left Front Alloy/ Rim                                                             | <b>✓</b> | Left Rear Alloy/ Rim                                | •        |
| Right Front Alloy/ Rim                                                            | •        | Right Rear Alloy/ Rim Rim: Alloy Edge/Scuffing<80mm | !        |
| Spare Alloy/ Rim Condition                                                        | <b>✓</b> |                                                     |          |
| Wheel cover                                                                       | <b>✓</b> | Antenna                                             | <b>✓</b> |