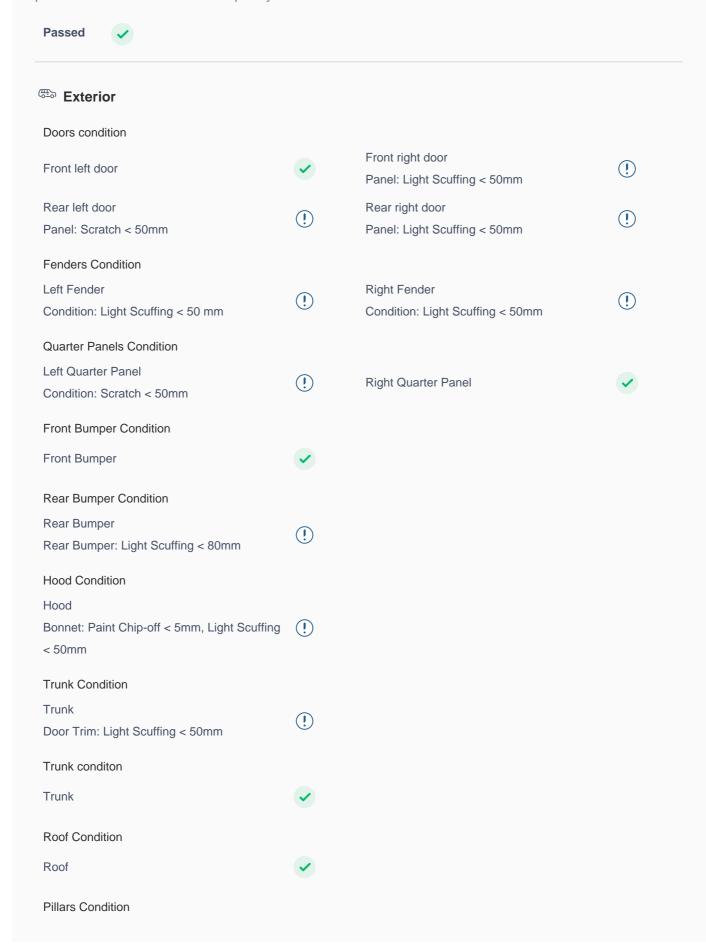

## **150 Point Detailed Inspection Report**

We're quite picky about the cars we procure, so the very fact that you found your car on our platform is a testament to its quality

| Left A Pillar                                                                     | <b>✓</b> | Right A Pillar                                      | <b>✓</b> |
|-----------------------------------------------------------------------------------|----------|-----------------------------------------------------|----------|
| Left A to B Pillar Beading                                                        | <b>✓</b> | Right A to B Pillar Beading                         | <b>✓</b> |
| Right A to B Pillar                                                               | <b>✓</b> | Left B Pillar                                       | <b>✓</b> |
| Left B Pillar Trim                                                                | <b>✓</b> | Left B to C Pillar Beading                          | <b>✓</b> |
| Right C Pillar Trim                                                               | <b>✓</b> | Right B to C Pillar                                 | <b>✓</b> |
| Right B to C Pillar Beading                                                       | <b>✓</b> | Left C Pillar                                       | <b>✓</b> |
| Running Board Condition  Left Running Board  Front Left Sill Trim: Scratch < 80mm | (!)      | Right Running Board                                 | •        |
| Sunroof Glass Condition (If Equipped) Sun Roof Glass                              | <b>✓</b> |                                                     |          |
| Windshield Condition Front Windshield                                             | •        | Rear Windshield                                     | <b>✓</b> |
| Structural Assessment                                                             |          | Dadistan Oversant                                   |          |
| Chassis Condition                                                                 | •        | Radiator Support                                    | •        |
| Apron                                                                             | <b>✓</b> | Boot Floor                                          | <b>~</b> |
| Firewall Condition                                                                | <b>✓</b> | Cowl Top                                            | ~        |
| Head Light Support Condition                                                      | <b>✓</b> |                                                     |          |
| Cowl Top Cowl Top Fair Use Wear/Crack<5mm Rear View Mirror Condition              | (!)      |                                                     |          |
| Left Hand Side Mirror                                                             | <b>✓</b> | Left Side Mirror                                    | <b>✓</b> |
| Right Side Mirror                                                                 | <b>✓</b> | Right Hand Side Mirror                              | <b>✓</b> |
| Alloy Wheel/ Rim                                                                  |          |                                                     |          |
| Left Front Alloy/ Rim                                                             | <b>✓</b> | Left Rear Alloy/ Rim                                | •        |
| Right Front Alloy/ Rim                                                            | •        | Right Rear Alloy/ Rim Rim: Alloy Edge/Scuffing<80mm | !        |
| Spare Alloy/ Rim Condition                                                        | <b>✓</b> |                                                     |          |
| Wheel cover                                                                       | <b>✓</b> | Antenna                                             | <b>✓</b> |