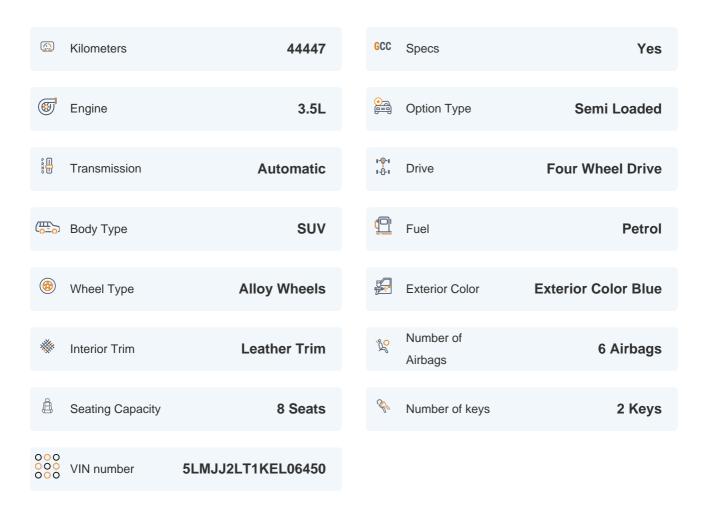

# 2019 LINCOLN NAVIGATOR RESERVE | 44,447 KM

VIN: 5LMJJ2LT1KEL06450

### **Basic Details**