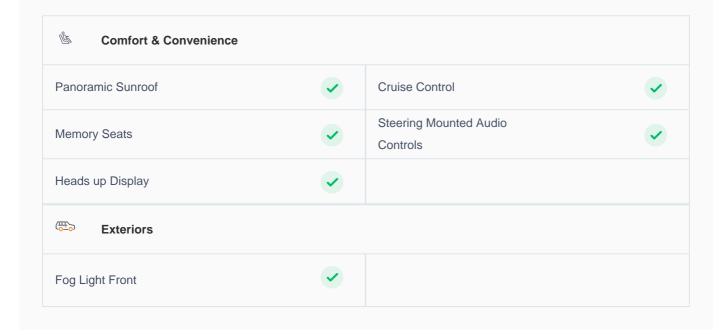

### **Panoramic Roof**

This car has a panoramic roof

#### **Cruise control**

Cruise control to drive with ease & comfort

## **Specs and features**

The specification listed was standard for this model when supplied new. The exact specification of this car may vary. Please refer to car images for more details.

| <b>☆</b> Safety & Security |          |                     |          |  |  |
|----------------------------|----------|---------------------|----------|--|--|
| Parking Sensors Front      | <b>✓</b> | Navigation          | ~        |  |  |
| Parking Sensors Rear       | <b>✓</b> | Reverse Camera      | <b>✓</b> |  |  |
| Front Camera               | <b>✓</b> | Side Camera         | <b>✓</b> |  |  |
| ୍ୟୁ Entertainment          |          |                     |          |  |  |
| USB Charging Port          | ~        | Infotainment System | <b>✓</b> |  |  |