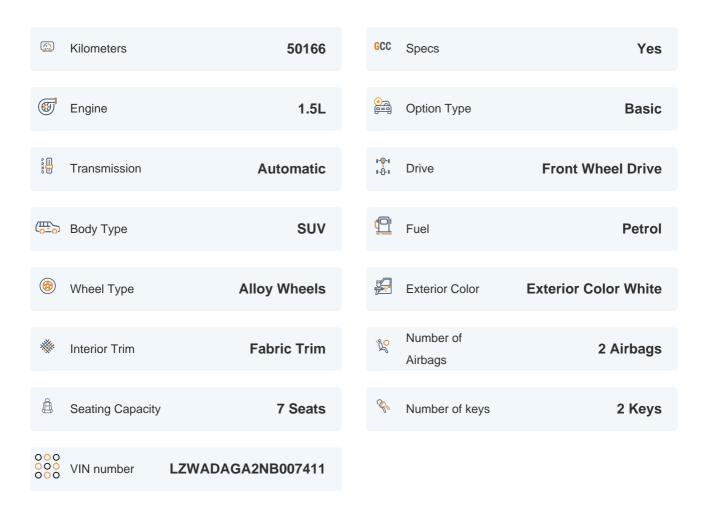

### **Exceeding RTA standards**

We tick all the RTA mandated boxes, and several more. Every car is checked on 150+ points, and is guaranteed to pass the RTA test.

### **6 Months Warranty**

This car comes with 6 months or 10,000 km warranty, whichever is earlier.

#### Car has been Refurbished

We spend ~AED 4,000 to refurbish & inspect the car to ensure only quality cars get listed.



# 2022 CHEVROLET CAPTIVA LS | 50,166 KM

## **Car highlights**



### **Great condition**

Car has low imperfections



### **Cruise control**

Cruise control to drive with ease & comfort



## Apple play

Enjoy your drive with apple play



## **Amazing Comfort**

Power driver seat

## **Basic Details**



## **Specs and features**

The specification listed was standard for this model when supplied new. The exact specification of this car may vary. Please refer to car images for more details.



| Safety & Security    |          |                |          |
|----------------------|----------|----------------|----------|
| Parking Sensors Rear | <b>✓</b> | Reverse Camera | <b>✓</b> |
| Traction Control     | <b>✓</b> |                |          |
| ୍ଦ୍ର Entertainment   |          |                |          |
| Bluetooth Player     | <b>✓</b> | Apple Play     | <b>~</b> |
| USB player           | ~        |                |          |

## **150 Point Detailed Inspection Report**

We're quite picky about the cars we procure, so the very fact that you found your car on our platform is a test