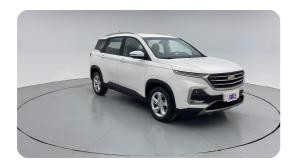

### **Exceeding RTA standards**

We tick all the RTA mandated boxes, and several more. Every car is checked on 150+ points, and is guaranteed to pass the RTA test.

### **6 Months Warranty**

This car comes with 6 months or 10,000 km warranty, whichever is earlier.

#### Car has been Refurbished

We spend ~AED 4,000 to refurbish & inspect the car to ensure only quality cars get listed.



# 2022 CHEVROLET CAPTIVA LS | 50,166 KM

## **Car highlights**



### **Great condition**

Car has low imperfections



### **Cruise control**

Cruise control to drive with ease & comfort



## Apple play

Enjoy your drive with apple play



## **Amazing Comfort**

Power driver seat

## **Basic Details**



## **Specs and features**

The specification listed was standard for this model when supplied new. The exact specification of this car may vary. Please refer to car images for more details.



| Safety & Security    |          |                |          |
|----------------------|----------|----------------|----------|
| Parking Sensors Rear | <b>✓</b> | Reverse Camera | <b>✓</b> |
| Traction Control     | <b>✓</b> |                |          |
| ୍ଦ୍ର Entertainment   |          |