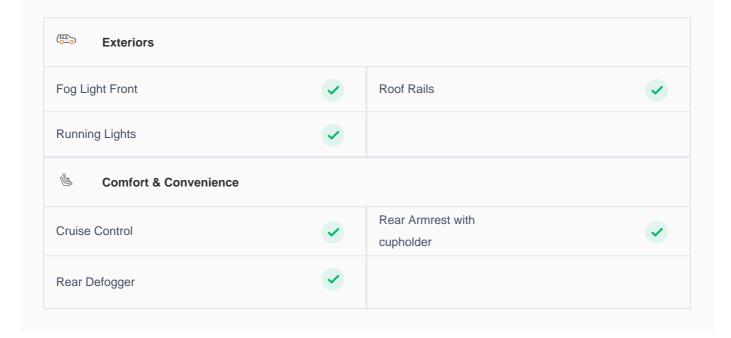

## **Specs and features**

The specification listed was standard for this model when supplied new. The exact specification of this car may vary. Please refer to car images for more details.

| Safety & Security    |          |                |          |
|----------------------|----------|----------------|----------|
| Parking Sensors Rear | <b>✓</b> | Reverse Camera | <b>✓</b> |
| Traction Control     | <b>✓</b> |                |          |
| ୍ଦ୍ର Entertainment   |          |                |          |
| Bluetooth Player     | <b>✓</b> | Apple Play     | <b>~</b> |
| USB player           | ~        |                |          |