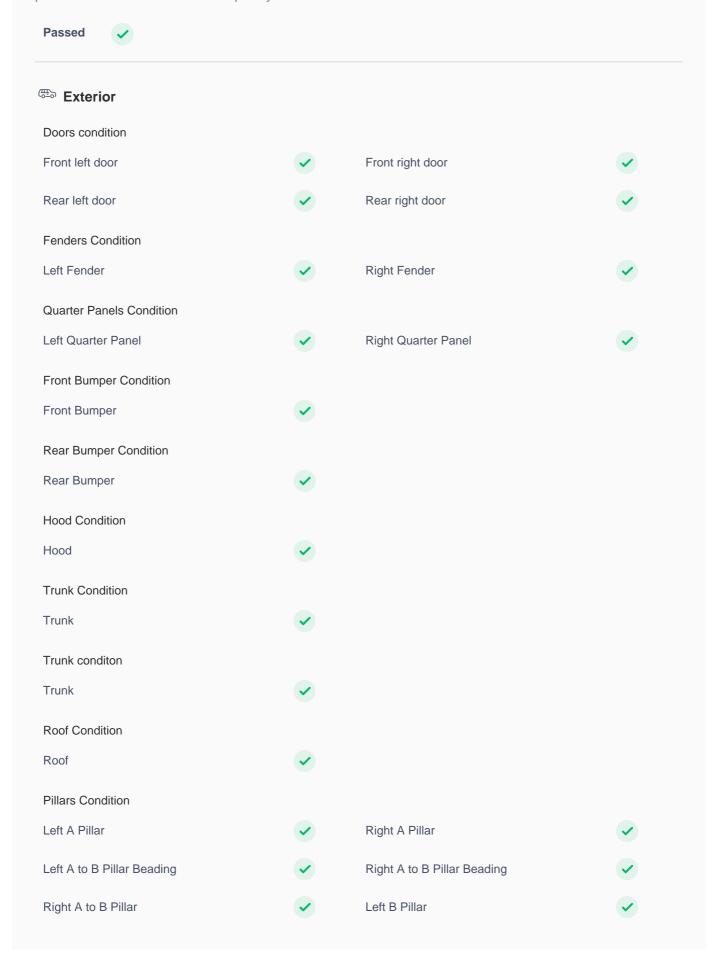

## **150 Point Detailed Inspection Report**

We're quite picky about the cars we procure, so the very fact that you found your car on our platform is a testament to its quality

| Left B Pillar Trim                    | <b>✓</b> | Left B to C Pillar Beading | <b>✓</b> |
|---------------------------------------|----------|----------------------------|----------|
| Right C Pillar Trim                   | <b>✓</b> | Right B to C Pillar        | <b>✓</b> |
| Right B to C Pillar Beading           | <b>✓</b> | Left C Pillar              | <b>✓</b> |
| Running Board Condition               |          |                            |          |
| Left Running Board                    | <b>✓</b> | Right Running Board        | •        |
| Sunroof Glass Condition (If Equipped) |          |                            |          |
| Sun Roof Glass                        | <b>✓</b> |                            |          |
| Windshield Condition                  |          |                            |          |
| Front Windshield                      | <b>✓</b> | Rear Windshield            | <b>✓</b> |
| Structural Assessment                 |          |                            |          |
| Chassis Condition                     | <b>✓</b> | Radiator Support           | <b>✓</b> |
| Apron                                 | <b>✓</b> | Boot Floor                 | <b>✓</b> |
| Firewall Condition                    | <b>✓</b> | Cowl Top                   | <b>✓</b> |
| Head Light Support Condition          | <b>✓</b> |                            |          |
| Cowl Top                              |          |                            |          |
| Cowl Top                              | <b>✓</b> |                            |          |
| Rear View Mirror Condition            |          |                            |          |
| Left Hand Side Mirror                 | <b>✓</b> | Left Side Mirror           | <b>✓</b> |
| Right Side Mirror                     | <b>✓</b> | Right Hand Side Mirror     | <b>✓</b> |
| Alloy Wheel/ Rim                      |          |                            |          |
| Left Front Alloy/ Rim                 | <b>✓</b> | Left Rear Alloy/ Rim       | <b>✓</b> |
| Right Front Alloy/ Rim                | <b>✓</b> | Right Rear Alloy/ Rim      | <b>✓</b> |
| Spare Alloy/ Rim Condition            | <b>✓</b> |                            |          |
| Wheel cover                           | <b>✓</b> | Antenna                    | <b>✓</b> |
| Grill Condition                       | <b>✓</b> | Monogram                   | •        |
| Window Glass                          | <b>✓</b> | Wiper                      | •        |
| Panel Condition                       |          |                            |          |