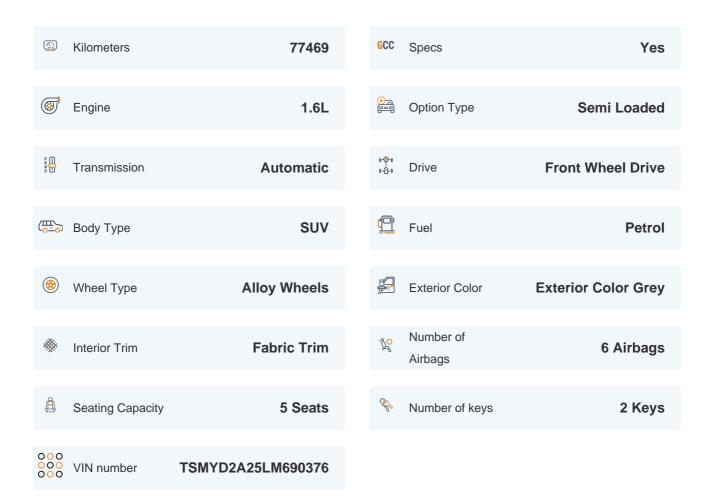

# 2020 SUZUKI VITARA GLX | 77,469 KM

VIN: TSMYD2A25LM690376

#### **Basic Details**