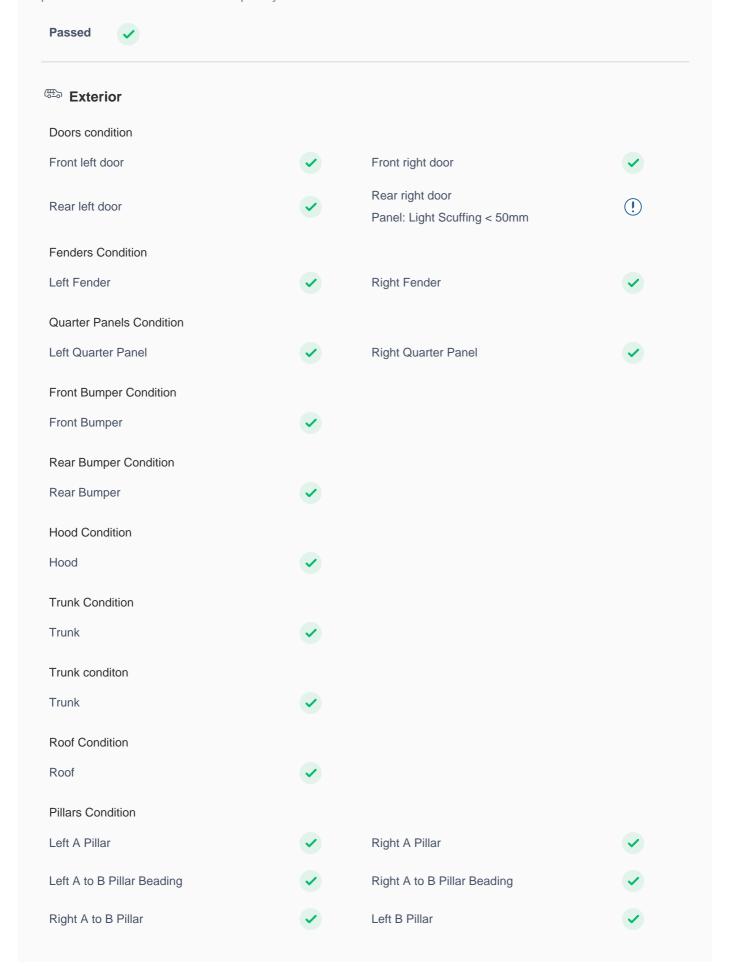

## **150 Point Detailed Inspection Report**

We're quite picky about the cars we procure, so the very fact that you found your car on our platform is a testament to its quality

| Left B Pillar Trim                                     | <b>✓</b> | Left B to C Pillar Beading                  | <b>✓</b> |
|--------------------------------------------------------|----------|---------------------------------------------|----------|
| Right C Pillar Trim                                    | <b>✓</b> | Right B to C Pillar                         | <b>✓</b> |
| Right B to C Pillar Beading  Beading Crack/ Tear < 5mm | (!)      | Left C Pillar                               | •        |
| Running Board Condition                                |          |                                             |          |
| Left Running Board                                     | <b>✓</b> | Right Running Board                         | <b>✓</b> |
| Windshield Condition                                   |          |                                             |          |
| Front Windshield                                       | <b>✓</b> | Rear Windshield                             | <b>✓</b> |
| Structural Assessment                                  |          |                                             |          |
| Chassis Condition                                      | <b>✓</b> | Radiator Support                            | <b>✓</b> |
| Apron                                                  | <b>✓</b> | Boot Floor                                  | <b>✓</b> |
| Firewall Condition                                     | <b>✓</b> | Cowl Top                                    | <b>✓</b> |
| Head Light Support Condition                           | <b>✓</b> |                                             |          |
| Cowl Top                                               |          |                                             |          |
| Cowl Top                                               | <b>✓</b> |                                             |          |
| Rear View Mirror Condition                             |          |                                             |          |
| Left Hand Side Mirror                                  | <b>✓</b> | Left Side Mirror                            | <b>✓</b> |
| Right Side Mirror                                      | <b>✓</b> | Right Hand Side Mirror                      | <b>✓</b> |
| Alloy Wheel/ Rim                                       |          |                                             |          |
| Left Front Alloy/ Rim                                  | <b>✓</b> | Left Rear Alloy/ Rim                        | <b>✓</b> |
| Right Front Alloy/ Rim                                 | <b>✓</b> | Right Rear Alloy/ Rim                       | <b>✓</b> |
| Spare Alloy/ Rim Condition                             | <b>~</b> |                                             |          |
| Wheel Arch                                             | <b>✓</b> | Wheel cover                                 | <b>✓</b> |
| Antenna                                                | <b>✓</b> | Grill Condition Chrome Fair Use Wear < 30mm | (!)      |
| Monogram                                               | <b>✓</b> | Window Glass                                | <b>✓</b> |
| Wiper                                                  | <b>✓</b> |                                             |          |
| Panel Condition                                        |          |                                             |          |