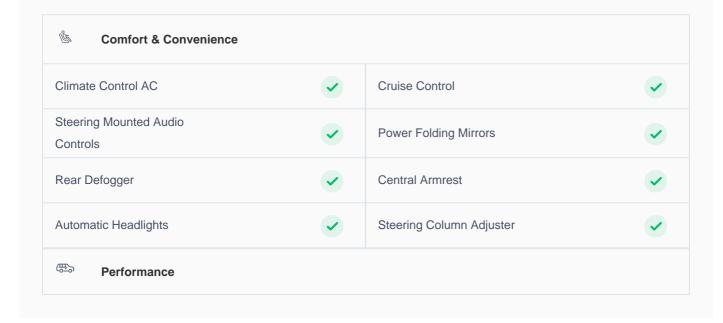

## **Specs and features**

The specification listed was standard for this model when supplied new. The exact specification of this car may vary. Please refer to car images for more details.

| Paddle Shift          | <b>✓</b> |                     |   |
|-----------------------|----------|---------------------|---|
| Safety & Security     |          |                     |   |
| Parking Sensors Rear  | ~        | Traction Control    | • |
| Airbag Curtain Shield | <b>✓</b> | Airbag Driver Front | V |
| ABS                   | <b>✓</b> | Central Locking     | V |
| Child Safety Locking  | <b>✓</b> |                     |   |
| Exteriors             |          |                     |   |
| Roof Rails            | <b>✓</b> | Running Lights      | V |
| .ED Headlights        | <b>✓</b> |                     |   |
| ্রি Entertainment     |          |                     |   |
| Bluetooth Player      | <b>✓</b> | Infotainment System | V |
| JSB player            |          |                     |   |