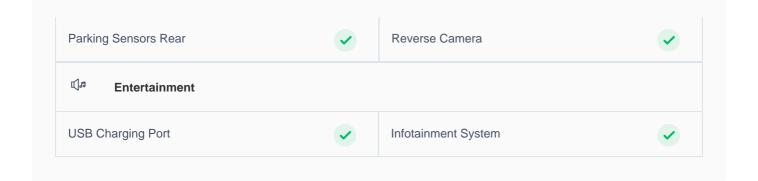

| Door Locks                     |          |                                                       |          |
|--------------------------------|----------|-------------------------------------------------------|----------|
| Child Safety Locking           | <b>✓</b> |                                                       |          |
| Dashboard                      |          |                                                       |          |
| Instrument Panel               | <b>✓</b> |                                                       |          |
| Airbags                        |          |                                                       |          |
| Airbags                        | <b>✓</b> |                                                       |          |
| Controls                       | ~        | Cruise Control                                        | ~        |
| Infotainment Display           | <b>✓</b> | Engine Sensors                                        | <b>✓</b> |
| OBD Connector                  | <b>✓</b> | Music System                                          | <b>✓</b> |
| Camera                         | <b>✓</b> |                                                       |          |
| Lights                         |          |                                                       |          |
| Headlight                      | <b>✓</b> | Interior Lights                                       | <b>✓</b> |
| Tail Light Cluster             | <b>✓</b> | Turn Signal Lights                                    | <b>✓</b> |
| Daylight Running Lights        | <b>✓</b> | License Plate Light                                   | <b>✓</b> |
| Fog Lights                     | <b>✓</b> |                                                       |          |
| Air Conditioning               |          |                                                       |          |
| AC Cooling                     | <b>✓</b> | AC Switch                                             | <b>✓</b> |
| AC System Leaks                | <b>✓</b> | Center AC Vent                                        | <b>✓</b> |
| Front Right AC Vent            | <b>✓</b> | Heater                                                | <b>✓</b> |
| Rear Blower Switch             | <b>✓</b> | Rear Left AC Vent                                     | <b>✓</b> |
| Rear Defogger                  | <b>✓</b> | USB Charging Port                                     | <b>✓</b> |
| Power/ Manual Windows          | <b>✓</b> |                                                       |          |
| 🖺 Interiors & Luggage          |          |                                                       |          |
| Dashboard And Instrument Panel | <b>✓</b> | Central Console  Gear Shift Knob: Minor wear and tear | !        |
| Cup Holder                     | •        | Glove Box                                             | •        |