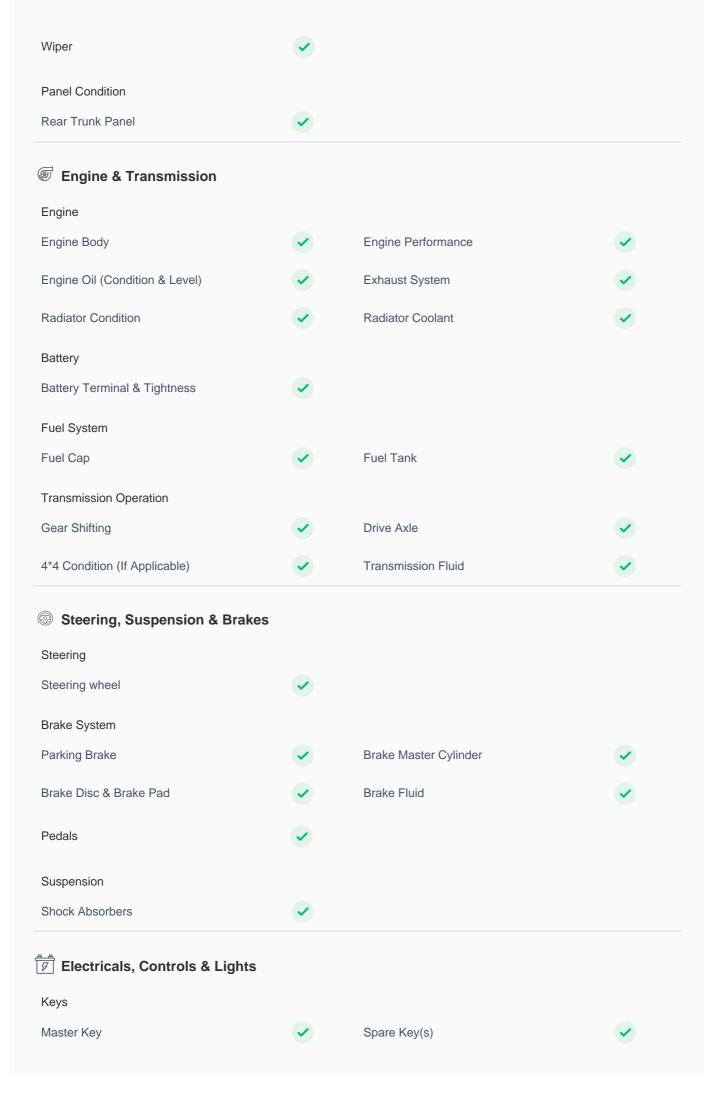

| Door Locks                     |          |                                                       |          |
|--------------------------------|----------|-------------------------------------------------------|----------|
| Child Safety Locking           | <b>✓</b> |                                                       |          |
| Dashboard                      |          |                                                       |          |
| Instrument Panel               | <b>✓</b> |                                                       |          |
| Airbags                        |          |                                                       |          |
| Airbags                        | <b>✓</b> |                                                       |          |
| Controls                       | ~        | Cruise Control                                        | ~        |
| Infotainment Display           | <b>✓</b> | Engine Sensors                                        | <b>✓</b> |
| OBD Connector                  | <b>✓</b> | Music System                                          | <b>✓</b> |
| Camera                         | <b>✓</b> |                                                       |          |
| Lights                         |          |                                                       |          |
| Headlight                      | <b>✓</b> | Interior Lights                                       | <b>✓</b> |
| Tail Light Cluster             | <b>✓</b> | Turn Signal Lights                                    | <b>✓</b> |
| Daylight Running Lights        | <b>✓</b> | License Plate Light                                   | <b>✓</b> |
| Fog Lights                     | <b>✓</b> |                                                       |          |
| Air Conditioning               |          |                                                       |          |
| AC Cooling                     | <b>✓</b> | AC Switch                                             | <b>✓</b> |
| AC System Leaks                | <b>✓</b> | Center AC Vent                                        | <b>✓</b> |
| Front Right AC Vent            | <b>✓</b> | Heater                                                | <b>✓</b> |
| Rear Blower Switch             | <b>✓</b> | Rear Left AC Vent                                     | <b>✓</b> |
| Rear Defogger                  | <b>✓</b> | USB Charging Port                                     | <b>✓</b> |
| Power/ Manual Windows          | <b>✓</b> |                                                       |          |
| 🖺 Interiors & Luggage          |          |                                                       |          |
| Dashboard And Instrument Panel | <b>✓</b> | Central Console  Gear Shift Knob: Minor wear and tear | !        |
| Cup Holder                     | •        | Glove Box                                             | •        |