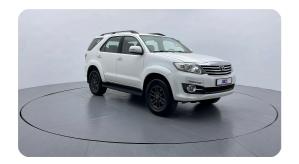

### **Exceeding RTA standards**

We tick all the RTA mandated boxes, and several more. Every car is checked on 150+ points, and is guaranteed to pass the RTA test.

### **3 Months Warranty**

This car comes with 3 months or 5,000 km warranty, whichever is earlier.

#### Car has been Refurbished

We spend ~AED 4,000 to refurbish & inspect the car to ensure only quality cars get listed.



# 2015 TOYOTA FORTUNER GXR | 99,481 KM

VIN: MHFYU59G2F7042999

## **Car highlights**



### **Power packed**

Engine size of 4.0 Litres & 6.0 cylinders



### **Cruise control**

Cruise control to drive with ease & comfort



## **Music System**

Enjoy your drive with music system



## **Amazing Comfort**

Power driver seat

### **Basic Details**



## **Specs and features**

The specification listed was standard for this model when supplied new. The exact specification of this car may vary. Please refer to car images for more details.





## **150 Point Detailed Inspection Report**

We're quite picky about the cars we procure, so the very fact that you found your car on our platform is a testament to its quality



| Left A to B Pillar Beading                             | <b>✓</b> |