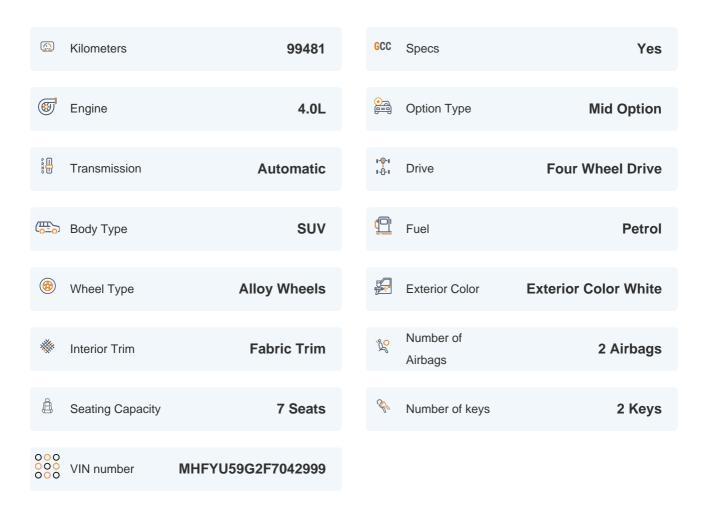

# 2015 TOYOTA FORTUNER GXR | 99,481 KM

VIN: MHFYU59G2F7042999

### **Basic Details**