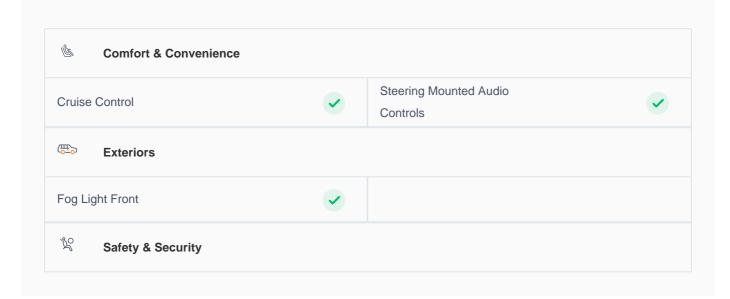

### **Cruise control**

Cruise control to drive with ease & comfort

## **150 Point Detailed Inspection Report**

We're quite picky about the cars we procure, so the very fact that you found your car on our platform is a testament to its quality

| Left A to B Pillar Beading                             | <b>✓</b> | Right A to B Pillar Beading                         | <b>✓</b> |
|--------------------------------------------------------|----------|-----------------------------------------------------|----------|
| Right A to B Pillar                                    | <b>✓</b> | Left B Pillar                                       | <b>✓</b> |
| Left B Pillar Trim                                     | <b>✓</b> | Left B to C Pillar Beading                          | <b>✓</b> |
| Right C Pillar Trim                                    | <b>✓</b> | Right B to C Pillar                                 | <b>✓</b> |
| Right B to C Pillar Beading                            | <b>✓</b> | Left C Pillar Light Scuffing < 50mm                 | (!)      |
| Running Board Condition                                |          |                                                     |          |
| Left Running Board                                     | <b>✓</b> | Right Running Board                                 | <b>✓</b> |
| Windshield Condition                                   |          |                                                     |          |
| Front Windshield                                       | <b>✓</b> | Rear Windshield                                     | <b>✓</b> |
| Structural Assessment                                  |          |                                                     |          |
| Chassis Condition                                      | <b>✓</b> | Radiator Support                                    | <b>✓</b> |
| Apron                                                  | <b>✓</b> | Boot Floor                                          | <b>✓</b> |
| Firewall Condition                                     | <b>✓</b> | Cowl Top                                            | <b>✓</b> |
| Head Light Support Condition                           | <b>✓</b> |                                                     |          |
| Cowl Top                                               |          |                                                     |          |
| Cowl Top                                               | <b>✓</b> |                                                     |          |
| Rear View Mirror Condition                             |          |                                                     |          |
| Left Hand Side Mirror                                  | <b>✓</b> | Left Side Mirror                                    | <b>✓</b> |
| Right Side Mirror                                      | <b>✓</b> | Right Hand Side Mirror                              | <b>✓</b> |
| Alloy Wheel/ Rim                                       |          |                                                     |          |
| Left Front Alloy/ Rim                                  | <b>✓</b> | Left Rear Alloy/ Rim                                | <b>✓</b> |
| Right Front Alloy/ Rim Rim: Alloy Edge Scuffing < 80mm | !        | Right Rear Alloy/ Rim Rim: Alloy Edge/Scuffing>80mm | (!)      |
| Spare Alloy/ Rim Condition                             | <b>✓</b> |                                                     |          |
| Wheel Arch                                             | <b>✓</b> | Wheel cover                                         | <b>✓</b> |
| Antenna                                                | <b>✓</b> | Grill Condition                                     | <b>✓</b> |
| Monogram                                               | <b>✓</b> | Window Glass                                        | <b>✓</b> |

| Door Locks                     |          |                                                       |          |
|--------------------------------|----------|-------------------------------------------------------|----------|
| Child Safety Locking           | <b>✓</b> |                                                       |          |
| Dashboard                      |          |                                                       |          |
| Instrument Panel               | <b>✓</b> |                                                       |          |
| Airbags                        |          |                                                       |          |
| Airbags                        | <b>✓</b> |                                                       |          |
| Controls                       | ~        | Cruise Control                                        | ~        |
| Infotainment Display           | <b>✓</b> | Engine Sensors                                        | <b>✓</b> |
| OBD Connector                  | <b>✓</b> | Music System                                          | <b>✓</b> |
| Camera                         | <b>✓</b> |                                                       |          |
| Lights                         |          |                                                       |          |
| Headlight                      | <b>✓</b> | Interior Lights                                       | <b>✓</b> |
| Tail Light Cluster             | <b>✓</b> | Turn Signal Lights                                    | <b>✓</b> |
| Daylight Running Lights        | <b>✓</b> | License Plate Light                                   | <b>✓</b> |
| Fog Lights                     | <b>✓</b> |                                                       |          |
| Air Conditioning               |          |                                                       |          |
| AC Cooling                     | <b>✓</b> | AC Switch                                             | <b>✓</b> |
| AC System Leaks                | <b>✓</b> | Center AC Vent                                        | <b>✓</b> |
| Front Right AC Vent            | <b>✓</b> | Heater                                                | <b>✓</b> |
| Rear Blower Switch             | <b>✓</b> | Rear Left AC Vent                                     | <b>✓</b> |
| Rear Defogger                  | <b>✓</b> | USB Charging Port                                     | <b>✓</b> |
| Power/ Manual Windows          | <b>✓</b> |                                                       |          |
| 🖺 Interiors & Luggage          |          |                                                       |          |
| Dashboard And Instrument Panel | <b>✓</b> | Central Console  Gear Shift Knob: Minor wear and tear | !        |
| Cup Holder                     | •        | Glove Box                                             | •        |