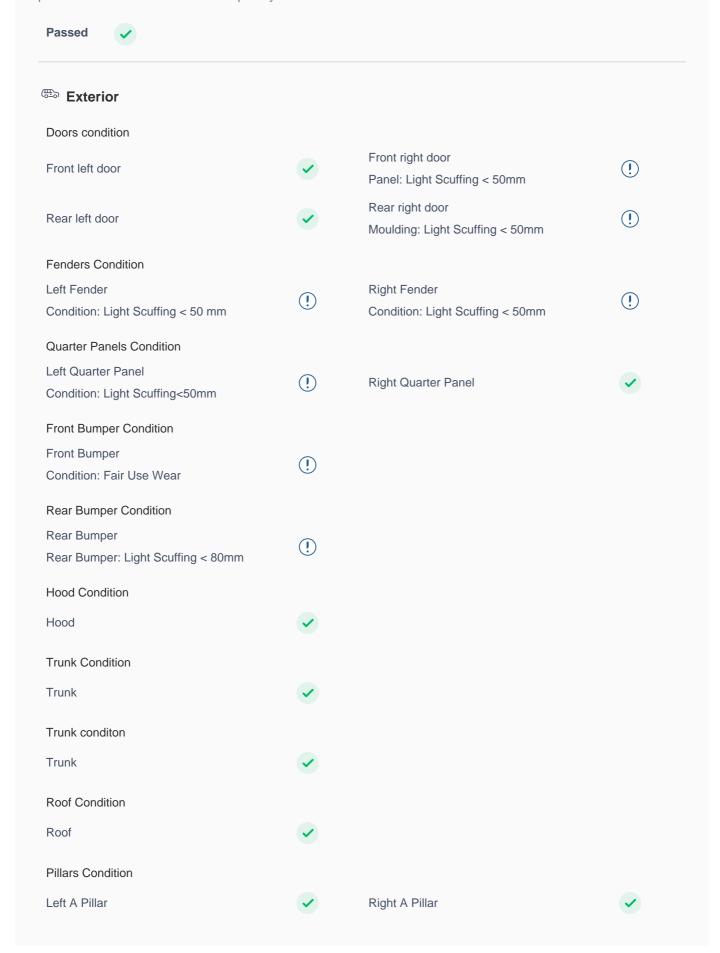

## **150 Point Detailed Inspection Report**

We're quite picky about the cars we procure, so the very fact that you found your car on our platform is a testament to its quality

| Left A to B Pillar Beading                             | <b>✓</b> | Right A to B Pillar Beading                         | <b>✓</b> |
|--------------------------------------------------------|----------|-----------------------------------------------------|----------|
| Right A to B Pillar                                    | <b>✓</b> | Left B Pillar                                       | <b>✓</b> |
| Left B Pillar Trim                                     | <b>✓</b> | Left B to C Pillar Beading                          | <b>✓</b> |
| Right C Pillar Trim                                    | <b>✓</b> | Right B to C Pillar                                 | <b>✓</b> |
| Right B to C Pillar Beading                            | <b>✓</b> | Left C Pillar Light Scuffing < 50mm                 | (!)      |
| Running Board Condition                                |          |                                                     |          |
| Left Running Board                                     | <b>✓</b> | Right Running Board                                 | <b>✓</b> |
| Windshield Condition                                   |          |                                                     |          |
| Front Windshield                                       | <b>✓</b> | Rear Windshield                                     | <b>✓</b> |
| Structural Assessment                                  |          |                                                     |          |
| Chassis Condition                                      | <b>✓</b> | Radiator Support                                    | <b>✓</b> |
| Apron                                                  | <b>✓</b> | Boot Floor                                          | <b>✓</b> |
| Firewall Condition                                     | <b>✓</b> | Cowl Top                                            | <b>✓</b> |
| Head Light Support Condition                           | <b>✓</b> |                                                     |          |
| Cowl Top                                               |          |                                                     |          |
| Cowl Top                                               | <b>✓</b> |                                                     |          |
| Rear View Mirror Condition                             |          |                                                     |          |
| Left Hand Side Mirror                                  | <b>✓</b> | Left Side Mirror                                    | <b>✓</b> |
| Right Side Mirror                                      | <b>✓</b> | Right Hand Side Mirror                              | <b>✓</b> |
| Alloy Wheel/ Rim                                       |          |                                                     |          |
| Left Front Alloy/ Rim                                  | <b>✓</b> | Left Rear Alloy/ Rim                                | <b>✓</b> |
| Right Front Alloy/ Rim Rim: Alloy Edge Scuffing < 80mm | !        | Right Rear Alloy/ Rim Rim: Alloy Edge/Scuffing>80mm | (!)      |
| Spare Alloy/ Rim Condition                             | <b>✓</b> |                                                     |          |
| Wheel Arch                                             | <b>✓</b> | Wheel cover                                         | <b>✓</b> |
| Antenna                                                | <b>✓</b> | Grill Condition                                     | <b>✓</b> |
| Monogram                                               | <b>✓</b> | Window Glass                                        | <b>✓</b> |