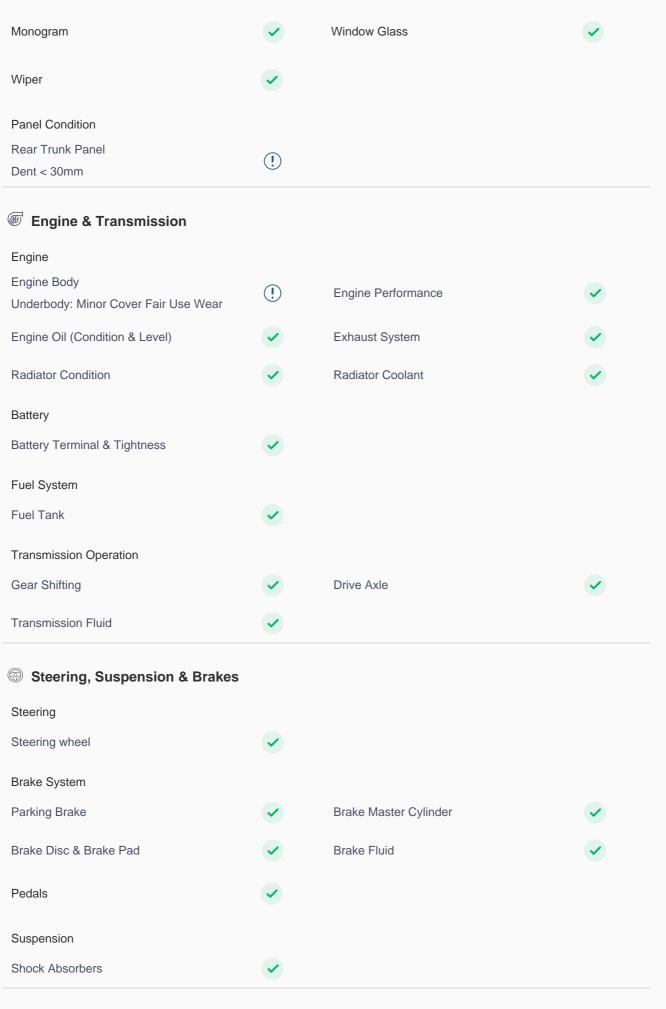

Condition: Low Visual Dent < 30mm, Light (!)Scuffing < 50mm, Paint Chip-off < 5mm

Right Quarter Panel

Condition: Low Visual Dent < 30mm, Light (!)

Scuffing<50mm, Chip<5mm

| Roof                                                           | <b>✓</b> |                                                                   |          |
|----------------------------------------------------------------|----------|-------------------------------------------------------------------|----------|
| Pillars Condition                                              |          |                                                                   |          |
| Left A Pillar                                                  | <b>✓</b> | Right A Pillar                                                    | <b>✓</b> |
| Left A to B Pillar Beading Beading Crack/ Tear < 5mm           | !        | Right A to B Pillar Beading                                       | ~        |
| Right A to B Pillar                                            | <b>✓</b> | Left B Pillar                                                     | <b>✓</b> |
| Left B Pillar Trim                                             | <b>✓</b> | Left B to C Pillar Beading                                        | <b>✓</b> |
| Right C Pillar Trim                                            | <b>✓</b> | Right B to C Pillar                                               | <b>✓</b> |
| Right B to C Pillar Beading                                    | <b>✓</b> | Left C Pillar                                                     | <b>✓</b> |
| Running Board Condition                                        |          |                                                                   |          |
| Left Running Board Front Left Sill Trim: Minor Scuffing < 80mm | !        | Right Running Board                                               | <b>✓</b> |
| Windshield Condition                                           |          |                                                                   |          |
| Front Windshield                                               | <b>✓</b> | Rear Windshield                                                   | <b>✓</b> |
| Structural Assessment                                          |          |                                                                   |          |
| Chassis Condition                                              | <b>✓</b> | Radiator Support                                                  | <b>✓</b> |
| Apron                                                          | <b>✓</b> | Boot Floor                                                        | <b>✓</b> |
| Firewall Condition                                             | <b>✓</b> | Cowl Top                                                          | <b>✓</b> |
| Head Light Support Condition                                   | <b>✓</b> |                                                                   |          |
| Cowl Top                                                       |          |                                                                   |          |
| Cowl Top                                                       | <b>✓</b> |                                                                   |          |
| Rear View Mirror Condition                                     |          |                                                                   |          |
| Left Hand Side Mirror                                          | <b>✓</b> | Left Side Mirror                                                  | <b>✓</b> |
| Right Side Mirror                                              | <b>✓</b> | Right Hand Side Mirror                                            | <b>✓</b> |
| Alloy Wheel/ Rim                                               |          |                                                                   |          |
| Spare Alloy/ Rim Condition                                     | <b>✓</b> |                                                                   |          |
| Wheel Arch                                                     | <b>✓</b> | Wheel cover<br>Rear Left: Wheel Nut/ Screw Cover Fair Use<br>Wear | (!)      |
| Antenna                                                        | <b>✓</b> | Grill Condition                                                   | <b>✓</b> |

| Keys                           |          |                                                      |          |
|--------------------------------|----------|------------------------------------------------------|----------|
| Master Key                     | <b>✓</b> | Spare Key(s)                                         | <b>✓</b> |
| Door Locks                     |          |                                                      |          |
| Child Safety Locking           | <b>✓</b> |                                                      |          |
| Dashboard                      |          |                                                      |          |
| Instrument Panel               | <b>✓</b> |                                                      |          |
| Airbags                        |          |                                                      |          |
| Airbags                        | <b>✓</b> |                                                      |          |
| Controls                       | <b>✓</b> | Cruise Control                                       | <b>✓</b> |
| Infotainment Display           | <b>✓</b> | Engine Sensors                                       | •        |
| OBD Connector                  | <b>✓</b> | Music System                                         | •        |
| Sunroof Operation              |          |                                                      |          |
| Sunroof                        | <b>✓</b> |                                                      |          |
| Lights                         |          |                                                      |          |
| Headlight                      | <b>✓</b> | Interior Lights                                      | <b>✓</b> |
| Tail Light Cluster             | <b>✓</b> | Turn Signal Lights                                   | <b>✓</b> |
| Daylight Running Lights        | ~        | License Plate Light                                  | <b>✓</b> |
| Fog Lights                     | <b>✓</b> |                                                      |          |
| Air Conditioning               |          |                                                      |          |
| AC Cooling                     | <b>✓</b> | AC Switch                                            | ~        |
| AC System Leaks                | <b>✓</b> | Center AC Vent                                       | <b>✓</b> |
| Front Right AC Vent            | <b>✓</b> | Heater                                               | <b>✓</b> |
| USB Charging Port              | <b>✓</b> | Power/ Manual Windows                                | •        |
| 🖺 Interiors & Luggage          |          |                                                      |          |
| Dashboard And Instrument Panel | •        | Central Console  Gear Shift Knob: Knob Fair Use Wear | !        |
| Cup Holder                     | <b>✓</b> | Glove Box                                            | •        |

| Steering Wheel                           | ~        | Sunvisor                  | •        |
|------------------------------------------|----------|---------------------------|----------|
| Seat Upholstery                          | <b>✓</b> | Manual Seat Movement      | •        |
| Seat Belts                               | <b>✓</b> | Head Rest                 | <b>✓</b> |
| Door Controls And Trim                   | ~        | Grab Handle               | <b>✓</b> |
| Carpet                                   | ~        | Headliner                 | <b>✓</b> |
| Rear View Mirror  De Silvered Mirror<10% | !        | Toolkit                   | <b>✓</b> |
| Tyres                                    |          |                           |          |
| Tyres Condition                          |          |                           |          |
| Left Hand Side Front Tyre                | <b>✓</b> | Left Hand Side Rear Tyre  | <b>✓</b> |
| Right Hand Side Front Tyre               | <b>✓</b> | Right Hand Side Rear Tyre | •        |
| Spare Tyre                               | <b>✓</b> |                           |          |
| Tyres Depth (Remaining)                  |          |                           |          |
| LHS Front Tyre                           | <85%     | LHS Rear Tyre             | <65%     |
| RHS Front Tyre                           | <85%     | RHS Rear Tyre             | <75%     |
| Spare Tyre                               | <55%     |                           |          |