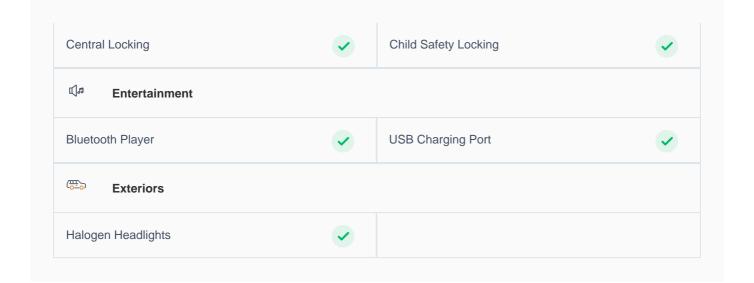

nd is guaranteed to pass the RTA test.

#### **3 Months Warranty**

This car comes with 3 months or 5,000 km warranty, whichever is earlier.

#### Car has been Refurbished

We spend ~AED 4,000 to refurbish & inspect the car to ensure only quality cars get listed.



# 2017 CHEVROLET CRUZE LS | 100,928 KM

VIN: KL1PJ5C53HK600082

# **Car highlights**



#### **Cruise control**

Cruise control to drive with ease & comfort



## **Great Parking Assistance**

Parking Sensors Rear



#### **Bluetooth**

Enjoy your drive with bluetooth



## **Amazing Comfort**

Power driver seat

### **Basic Details**



## **Specs and features**

The specification listed was standard for this model when supplied new. The exact specification of this car may vary. Please refer to car images for more details.





## **150 Point Detailed Inspection Report**

We're quite picky about the cars we procure, so the very fact that you found your car on our platform is a testament to its quality

(!)



(!) Condition: Low Visual Dent < 30mm, Light Scuffing < 50 mm, Paint Chip-off < 5mm

## Quarter Panels Condition

Left Quarter Panel Condition: Low Visual Dent<30mm, Light

(!)Scuffing<50mm

#### Front Bumper Condition

Front Bumper

#### Rear Bumper Condition

Rear Bumper

Rear Bumper: Light Scuffing < 80mm, Chip< 8mm

**Hood Condition** 

Hood

Bonnet: Low Visibility Dent < 30mm, Light (!)

Scuffing < 50mm Trunk Condition

Trunk

Trunk condition

Trunk

**Roof Condition** 

Front right door

Hinge: Door stopper Fair Use Wear

Rear right door

Hinge: Door Stopper Fair Use Wear

Right Fender

Condition: Lo