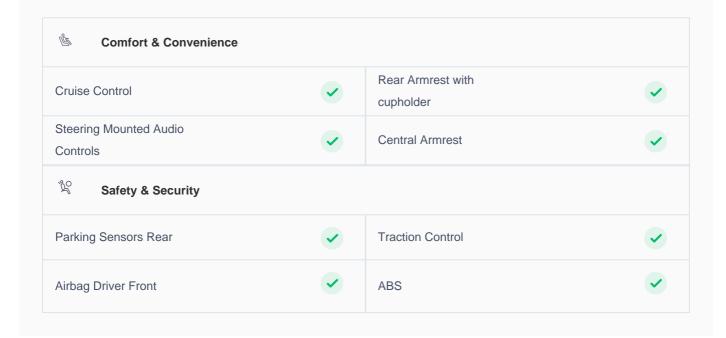

#### **Cruise control**

Cruise control to drive with ease & comfort

## **Great Parking Assistance**

Parking Sensors Rear

#### **Bluetooth**

Enjoy your drive with bluetooth