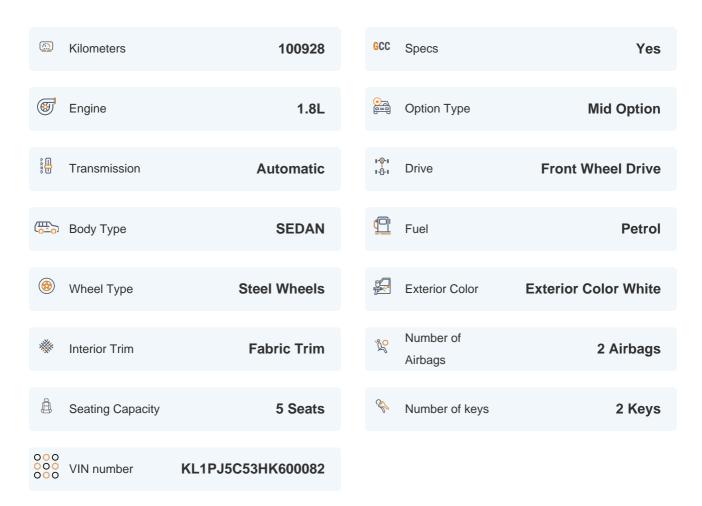

# 2017 CHEVROLET CRUZE LS | 100,928 KM

VIN: KL1PJ5C53HK600082

### **Basic Details**

## **Specs and features**

The specification listed was standard for this model when supplied new. The exact specification of this car may vary. Please refer to car images for more details.