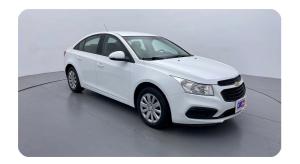

#### **Exceeding RTA standards**

We tick all the RTA mandated boxes, and several more. Every car is checked on 150+ points, and is guaranteed to pass the RTA test.

#### **3 Months Warranty**

This car comes with 3 months or 5,000 km warranty, whichever is earlier.

#### Car has been Refurbished

We spend ~AED 4,000 to refurbish & inspect the car to ensure only quality cars get listed.



# 2017 CHEVROLET CRUZE LS | 100,928 KM

VIN: KL1PJ5C53HK600082

# **Car highlights**



#### **Cruise control**

Cruise control to drive with ease & comfort



## **Great Parking Assistance**

Parking Sensors Rear



#### **Bluetooth**

Enjoy your drive with bluetooth



## **Amazing Comfort**

Power driver seat

### **Basic Details**



## **Specs and features**

The specification listed was standard for this model when supplied new. The exact specification of this car may vary. Please refer to car images for more details.





## **150 Point Detailed Inspection Report**

We're quite picky about the cars we procure, so the very fact that you found your car on our platform is a testament to its quality

(!)



(!) Condition: Low Visual Dent < 30mm, Light Scuffing < 50 mm, Paint Chip-off