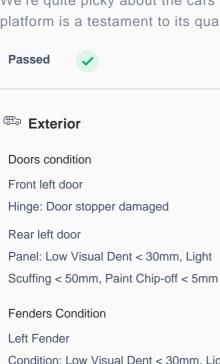

## **150 Point Detailed Inspection Report**

We're quite picky about the cars we procure, so the very fact that you found your car on our platform is a testament to its quality

(!)

(!) Condition: Low Visual Dent < 30mm, Light Scuffing < 50 mm, Paint Chip-off < 5mm

## Quarter Panels Condition

Left Quarter Panel Condition: Low Visual Dent<30mm, Light

(!)Scuffing<50mm

#### Front Bumper Condition

Front Bumper

#### Rear Bumper Condition

Rear Bumper

Rear Bumper: Light Scuffing < 80mm, Chip< 8mm

**Hood Condition** 

Hood

Bonnet: Low Visibility Dent < 30mm, Light (!)

Scuffing < 50mm Trunk Condition

Trunk

Trunk condition

Trunk

**Roof Condition** 

Front right door

Hinge: Door stopper Fair Use Wear

Rear right door

Hinge: Door Stopper Fair Use Wear

Right Fender

Condition: Low Visual Dent < 30mm, Light (!)Scuffing < 50mm, Paint Chip-off < 5mm

Right Quarter Panel

Condition: Low Visual Dent < 30mm, Light (!)

Scuffing<50mm, Chip<5mm

| Roof                                                           | <b>✓</b> |                                                                   |          |
|----------------------------------------------------------------|----------|-------------------------------------------------------------------|----------|
| Pillars Condition                                              |          |                                                                   |          |
| Left A Pillar                                                  | <b>✓</b> | Right A Pillar                                                    | <b>✓</b> |
| Left A to B Pillar Beading Beading Crack/ Tear < 5mm           | !        | Right A to B Pillar Beading                                       | ~        |
| Right A to B Pillar                                            | <b>✓</b> | Left B Pillar                                                     | <b>✓</b> |
| Left B Pillar Trim                                             | <b>✓</b> | Left B to C Pillar Beading                                        | <b>✓</b> |
| Right C Pillar Trim                                            | <b>✓</b> | Right B to C Pillar                                               | <b>✓</b> |
| Right B to C Pillar Beading                                    | <b>✓</b> | Left C Pillar                                                     | <b>✓</b> |
| Running Board Condition                                        |          |                                                                   |          |
| Left Running Board Front Left Sill Trim: Minor Scuffing < 80mm | !        | Right Running Board                                               | <b>✓</b> |
| Windshield Condition                                           |          |                                                                   |          |
| Front Windshield                                               | <b>✓</b> | Rear Windshield                                                   | <b>✓</b> |
| Structural Assessment                                          |          |                                                                   |          |
| Chassis Condition                                              | <b>✓</b> | Radiator Support                                                  | <b>✓</b> |
| Apron                                                          | <b>✓</b> | Boot Floor                                                        | <b>✓</b> |
| Firewall Condition                                             | <b>✓</b> | Cowl Top                                                          | <b>✓</b> |
| Head Light Support Condition                                   | <b>✓</b> |                                                                   |          |
| Cowl Top                                                       |          |                                                                   |          |
| Cowl Top                                                       | <b>✓</b> |                                                                   |          |
| Rear View Mirror Condition                                     |          |                                                                   |          |
| Left Hand Side Mirror                                          | <b>✓</b> | Left Side Mirror                                                  | <b>✓</b> |
| Right Side Mirror                                              | <b>✓</b> | Right Hand Side Mirror                                            | <b>✓</b> |
| Alloy Wheel/ Rim                                               |          |                                                                   |          |
| Spare Alloy/ Rim Condition                                     | <b>✓</b> |                                                                   |          |
| Wheel Arch                                                     | <b>✓</b> | Wheel cover<br>Rear Left: Wheel Nut/ Screw Cover Fair Use<br>Wear | (!)      |
| Antenna                                                        | <b>✓</b> | Grill Condition                                                   | <b>✓</b> |