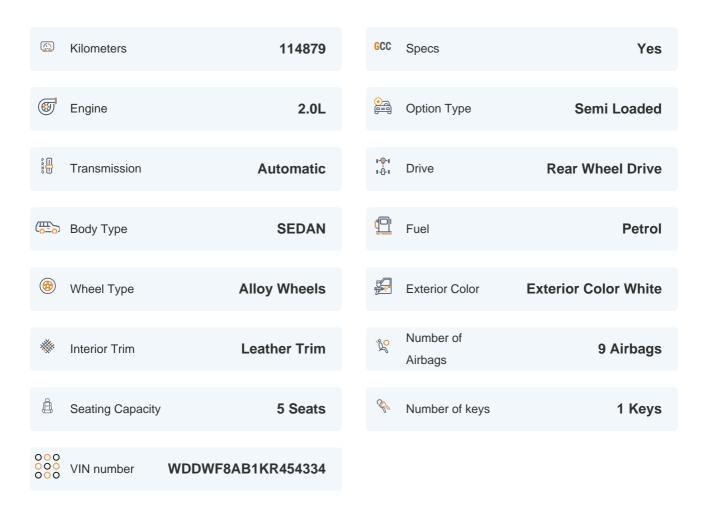

# 2019 MERCEDES BENZ C 200 OTHER | 114,879 KM

VIN: WDDWF8AB1KR454334

## **Basic Details**

# **Specs and features**

The specification listed was standard for this model when supplied new. The exact specification of this car may vary. Please refer to car images for more details.