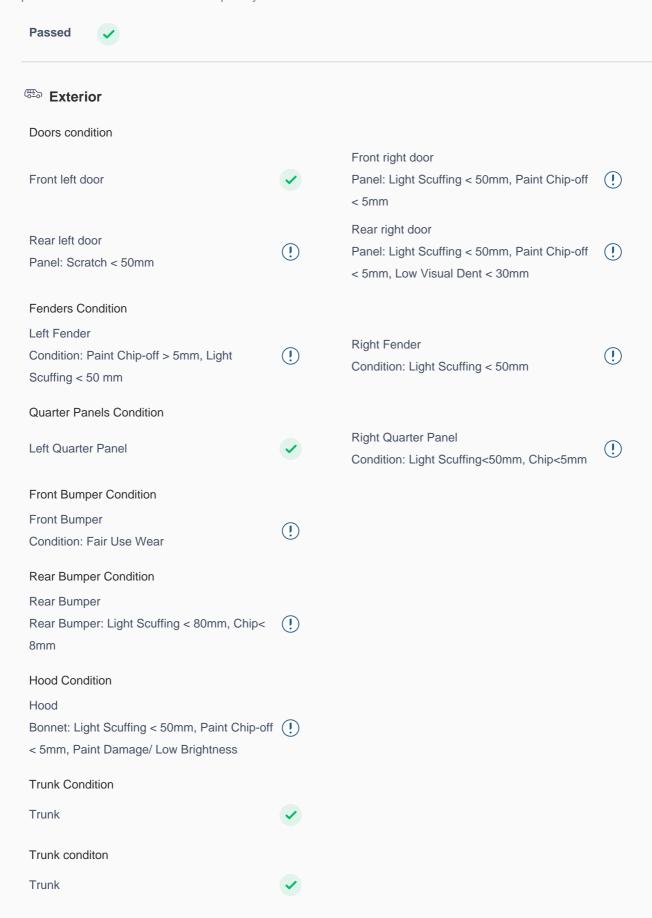

# **150 Point Detailed Inspection Report**

**Roof Condition** 

We're quite picky about the cars we procure, so the very fact that you found your car on our platform is a testament to its quality

| Roof                                                                                                      | <b>✓</b> |                                                                  |          |
|-----------------------------------------------------------------------------------------------------------|----------|------------------------------------------------------------------|----------|
| Pillars Condition                                                                                         |          |                                                                  |          |
| Left A Pillar                                                                                             | <b>✓</b> | Right A Pillar                                                   | <b>✓</b> |
| Left A to B Pillar Beading                                                                                | <b>✓</b> | Right A to B Pillar Beading                                      | <b>✓</b> |
| Right A to B Pillar                                                                                       | <b>✓</b> | Left B Pillar                                                    | <b>✓</b> |
| Left B Pillar Trim                                                                                        | <b>✓</b> | Left B to C Pillar Beading                                       | <b>✓</b> |
| Right C Pillar Trim                                                                                       | •        | Right B to C Pillar                                              | <b>✓</b> |
| Right B to C Pillar Beading                                                                               | <b>✓</b> | Left C Pillar                                                    | <b>✓</b> |
| Running Board Condition  Left Running Board  Front Left Sill Trim: Scratch < 80mm                         | (!)      | Right Running Board Front Right Sill Trim: Light Scuffing < 80mm | (!)      |
| Sunroof Glass Condition (If Equipped) Sun Roof Glass                                                      | <b>✓</b> |                                                                  |          |
| Windshield Condition Front Windshield Condition: Driver Side/Scuffing, Passenger Side/Light Scuffing<50mm | (!)      | Rear Windshield                                                  | <b>✓</b> |
| Structural Assessment                                                                                     |          |                                                                  |          |
| Chassis Condition                                                                                         | <b>✓</b> | Radiator Support                                                 | <b>~</b> |
| Apron                                                                                                     | <b>✓</b> | Boot Floor                                                       | <b>~</b> |
| Firewall Condition                                                                                        | <b>✓</b> | Cowl Top                                                         | <b>✓</b> |
| Head Light Support Condition                                                                              | <b>✓</b> |                                                                  |          |
| Cowl Top                                                                                                  |          |                                                                  |          |
| Cowl Top                                                                                                  | <b>✓</b> |                                                                  |          |
| Rear View Mirror Condition                                                                                |          |                                                                  |          |
| Left Hand Side Mirror                                                                                     | <b>✓</b> | Left Side Mirror                                                 | <b>✓</b> |
| Right Side Mirror                                                                                         | <b>✓</b> | Right Hand Side Mirror                                           | <b>✓</b> |
| Alloy Wheel/ Rim                                                                                          |          |                                                                  |          |
| Left Front Alloy/ Rim                                                                                     | <b>✓</b> | Left Rear Alloy/ Rim                                             | <b>✓</b> |
| Right Front Alloy/ Rim                                                                                    | <b>✓</b> | Right Rear Alloy/ Rim                                            | <b>✓</b> |