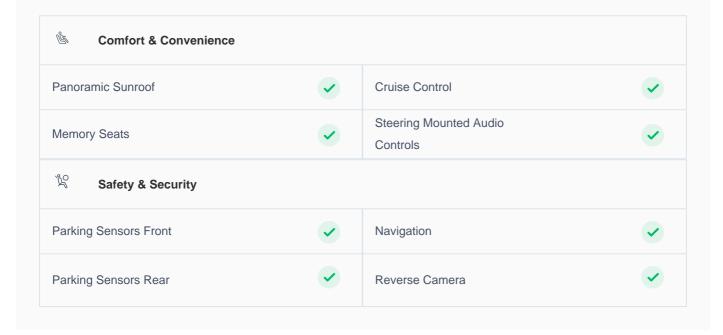

# **Car highlights**

## **Panoramic Roof**

This car has a panoramic roof

## **Cruise control**

Cruise control to drive with ease & comfort

Parking Sensors

| Electricals, Controls & Lights |          |                     |          |
|--------------------------------|----------|---------------------|----------|
| Keys                           |          |                     |          |
| Master Key                     | <b>✓</b> |                     |          |
| Door Locks                     |          |                     |          |
| Child Safety Locking           | <b>✓</b> |                     |          |
| Dashboard                      |          |                     |          |
| Instrument Panel               | <b>✓</b> |                     |          |
| Airbags                        |          |                     |          |
| Airbags                        | <b>✓</b> |                     |          |
| Controls                       | ~        | Cruise Control      | <b>✓</b> |
| Infotainment Display           |          | Engine Sensors      |          |
| motamment bisplay              |          | Engine densors      | •        |
| OBD Connector                  | <b>✓</b> | Radar (If Equipped) | <b>✓</b> |
| Navigation System              | <b>✓</b> | Music System        | <b>✓</b> |
| Sunroof Operation              |          |                     |          |
| Sunroof                        | <b>✓</b> |                     |          |
| Lights                         |          |                     |          |
| Headlight                      | <b>✓</b> | Interior Lights     | <b>✓</b> |
| Tail Light Cluster             | <b>✓</b> | Turn Signal Lights  | <b>✓</b> |
| Daylight Running Lights        | <b>✓</b> | License Plate Light | •        |
| Air Conditioning               |          |                     |          |
| AC Cooling                     | <b>~</b> | AC Switch           | <b>✓</b> |
| AC System Leaks                | <b>✓</b> | Center AC Vent      | •        |
| Front Right AC Vent            | <b>✓</b> | Heater              | •        |
| Rear Blower Switch             | <b>✓</b> |                     |          |
|                                |          |                     |          |