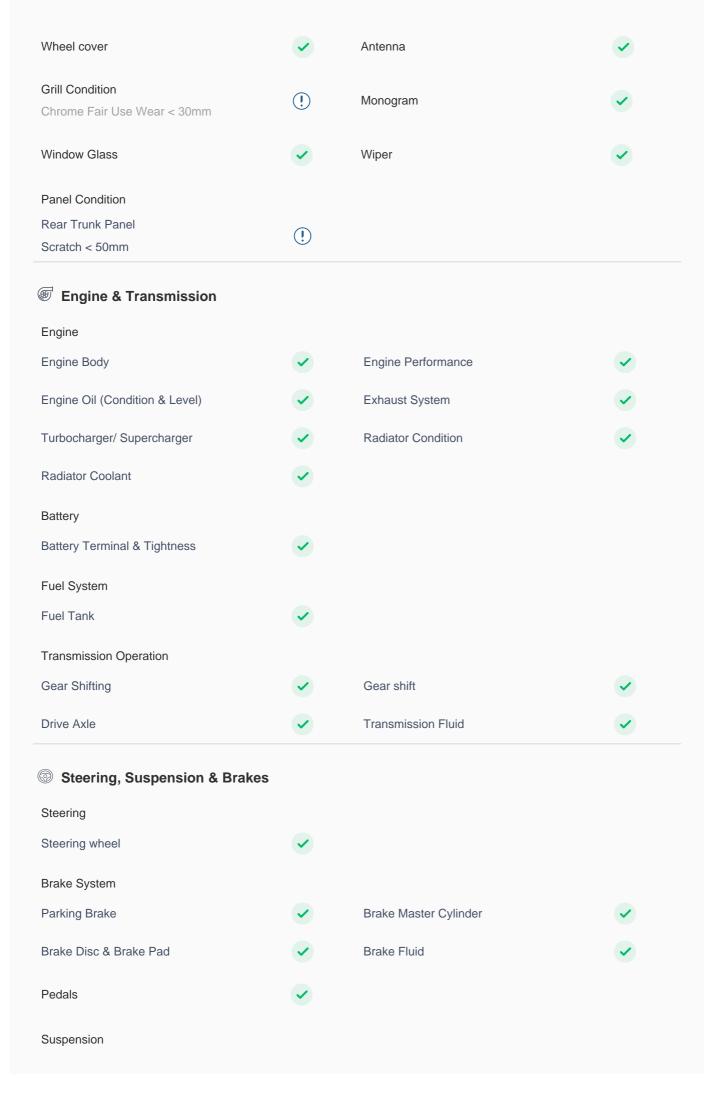

# **150 Point Detailed Inspection Report**

**Roof Condition** 

We're quite picky about the cars we procure, so the very fact that you found your car on our platform is a testament to its quality

| Roof                                                                                                      | <b>✓</b> |                                                                  |          |
|-----------------------------------------------------------------------------------------------------------|----------|------------------------------------------------------------------|----------|
| Pillars Condition                                                                                         |          |                                                                  |          |
| Left A Pillar                                                                                             | <b>✓</b> | Right A Pillar                                                   | <b>✓</b> |
| Left A to B Pillar Beading                                                                                | <b>✓</b> | Right A to B Pillar Beading                                      | <b>✓</b> |
| Right A to B Pillar                                                                                       | <b>✓</b> | Left B Pillar                                                    | <b>✓</b> |
| Left B Pillar Trim                                                                                        | <b>✓</b> | Left B to C Pillar Beading                                       | <b>✓</b> |
| Right C Pillar Trim                                                                                       | •        | Right B to C Pillar                                              | <b>✓</b> |
| Right B to C Pillar Beading                                                                               | <b>✓</b> | Left C Pillar                                                    | <b>✓</b> |
| Running Board Condition  Left Running Board  Front Left Sill Trim: Scratch < 80mm                         | (!)      | Right Running Board Front Right Sill Trim: Light Scuffing < 80mm | (!)      |
| Sunroof Glass Condition (If Equipped) Sun Roof Glass                                                      | <b>✓</b> |                                                                  |          |
| Windshield Condition Front Windshield Condition: Driver Side/Scuffing, Passenger Side/Light Scuffing<50mm | (!)      | Rear Windshield                                                  | <b>✓</b> |
| Structural Assessment                                                                                     |          |                                                                  |          |
| Chassis Condition                                                                                         | <b>✓</b> | Radiator Support                                                 | <b>~</b> |
| Apron                                                                                                     | <b>✓</b> | Boot Floor                                                       | <b>~</b> |
| Firewall Condition                                                                                        | <b>✓</b> | Cowl Top                                                         | <b>✓</b> |
| Head Light Support Condition                                                                              | <b>✓</b> |                                                                  |          |
| Cowl Top                                                                                                  |          |                                                                  |          |
| Cowl Top                                                                                                  | <b>✓</b> |                                                                  |          |
| Rear View Mirror Condition                                                                                |          |                                                                  |          |
| Left Hand Side Mirror                                                                                     | <b>✓</b> | Left Side Mirror                                                 | <b>✓</b> |
| Right Side Mirror                                                                                         | <b>✓</b> | Right Hand Side Mirror                                           | <b>✓</b> |
| Alloy Wheel/ Rim                                                                                          |          |                                                                  |          |
| Left Front Alloy/ Rim                                                                                     | <b>✓</b> | Left Rear Alloy/ Rim                                             | <b>✓</b> |
| Right Front Alloy/ Rim                                                                                    | <b>✓</b> | Right Rear Alloy/ Rim                                            | <b>✓</b> |

Parking Sensors

| Electricals, Controls & Lights |          |                     |          |
|--------------------------------|----------|---------------------|----------|
| Keys                           |          |                     |          |
| Master Key                     | <b>✓</b> |                     |          |
| Door Locks                     |          |                     |          |
| Child Safety Locking           | <b>✓</b> |                     |          |
| Dashboard                      |          |                     |          |
| Instrument Panel               | <b>✓</b> |                     |          |
| Airbags                        |          |                     |          |
| Airbags                        | <b>✓</b> |                     |          |
| Controls                       | ~        | Cruise Control      | <b>✓</b> |
| Infotainment Display           |          | Engine Sensors      |          |
| motamment bisplay              |          | Engine densors      | •        |
| OBD Connector                  | <b>✓</b> | Radar (If Equipped) | <b>✓</b> |
| Navigation System              | <b>✓</b> | Music System        | <b>✓</b> |
| Sunroof Operation              |          |                     |          |
| Sunroof                        | <b>✓</b> |                     |          |
| Lights                         |          |                     |          |
| Headlight                      | <b>✓</b> | Interior Lights     | <b>✓</b> |
| Tail Light Cluster             | <b>✓</b> | Turn Signal Lights  | <b>✓</b> |
| Daylight Running Lights        | <b>✓</b> | License Plate Light | •        |
| Air Conditioning               |          |                     |          |
| AC Cooling                     | <b>~</b> | AC Switch           | <b>✓</b> |
| AC System Leaks                | <b>✓</b> | Center AC Vent      | •        |
| Front Right AC Vent            | <b>✓</b> | Heater              | •        |
| Rear Blower Switch             | <b>✓</b> |                     |          |
|                                |          |                     |          |