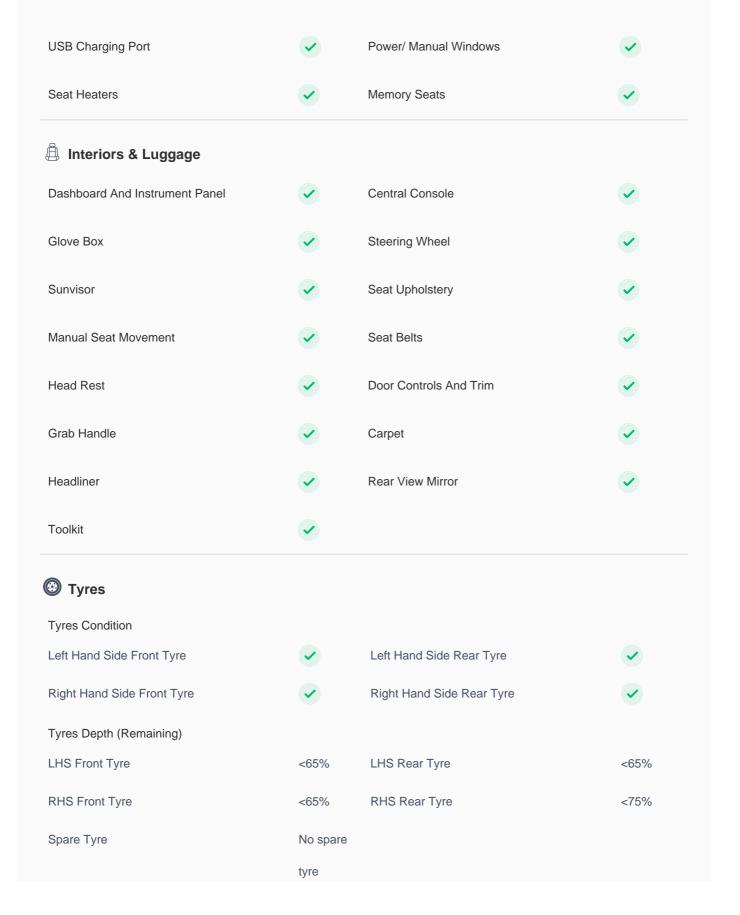

Parking Sensors

| Electricals, Controls & Lights |          |                     |          |
|--------------------------------|----------|---------------------|----------|
| Keys                           |          |                     |          |
| Master Key                     | <b>✓</b> |                     |          |
| Door Locks                     |          |                     |          |
| Child Safety Locking           | <b>✓</b> |                     |          |
| Dashboard                      |          |                     |          |
| Instrument Panel               | <b>✓</b> |                     |          |
| Airbags                        |          |                     |          |
| Airbags                        | <b>✓</b> |                     |          |
| Controls                       | ~        | Cruise Control      | <b>✓</b> |
| Infotainment Display           |          | Engine Sensors      |          |
| motamment bisplay              |          | Engine densors      | •        |
| OBD Connector                  | <b>✓</b> | Radar (If Equipped) | <b>✓</b> |
| Navigation System              | <b>✓</b> | Music System        | <b>✓</b> |
| Sunroof Operation              |          |                     |          |
| Sunroof                        | <b>✓</b> |                     |          |
| Lights                         |          |                     |          |
| Headlight                      | <b>✓</b> | Interior Lights     | <b>✓</b> |
| Tail Light Cluster             | <b>✓</b> | Turn Signal Lights  | <b>✓</b> |
| Daylight Running Lights        | <b>✓</b> | License Plate Light | •        |
| Air Conditioning               |          |                     |          |
| AC Cooling                     | <b>~</b> | AC Switch           | <b>✓</b> |
| AC System Leaks                | <b>✓</b> | Center AC Vent      | •        |
| Front Right AC Vent            | <b>✓</b> | Heater              | •        |
| Rear Blower Switch             | <b>✓</b> |                     |          |
|                                |          |                     |          |