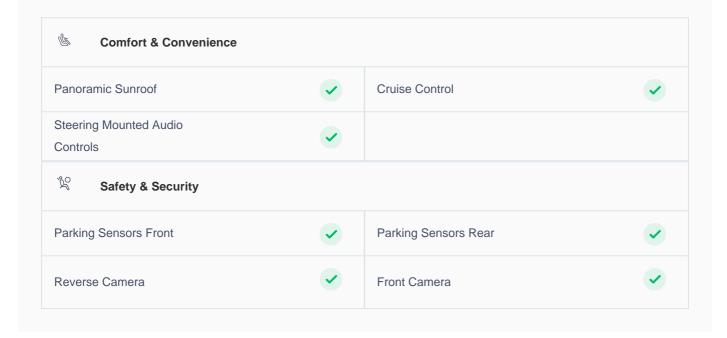

nd is guaranteed to pass the RTA test.

### **3 Months Warranty**

This car comes with 3 months or 5,000 km warranty, whichever is earlier.

#### Car has been Refurbished

We spend ~AED 4,000 to refurbish & inspect the car to ensure only quality cars get listed.



# 2021 AUDI Q3 35 TFSI S LINE | 13,340 KM

VIN: WA1ZZZF34M1113009

## **Car highlights**



### **Great condition**

Car has low imperfections



### **Cruise control**

Cruise control to drive with ease & comfort



## **Music System**

Enjoy your drive with music system



## **Amazing Comfort**

Power driver seat

## **Basic Details**



## **Specs and features**

The specification listed was standard for this model when supplied new. The exact specification of this car may vary. Please refer to car images for more details.





## **150 Point Detailed Inspection Report**

We're quite picky about the cars we procure, so the very fact that you found your car on our platform is a testament to its quality



| Left B Pillar Trim                    | <b>✓</b> | Left B to C Pillar Beading | <b>✓</b> |
|---------------------------------------|----------|----------------------------|----------|
| Right C Pillar Trim                   | <b>✓</b> | Right B to C Pillar        | <b>✓</b> |
| Right B to C Pillar Beading           | <b>✓</b> | Left C Pillar              | <b>✓</b> |
| Running Board Condition               |          |                            |          |
| Left Running Board                    | <b>✓</b> | Right Running Board        | <b>✓</b> |
| Sunroof Glass Condition (If Equipped) |          |