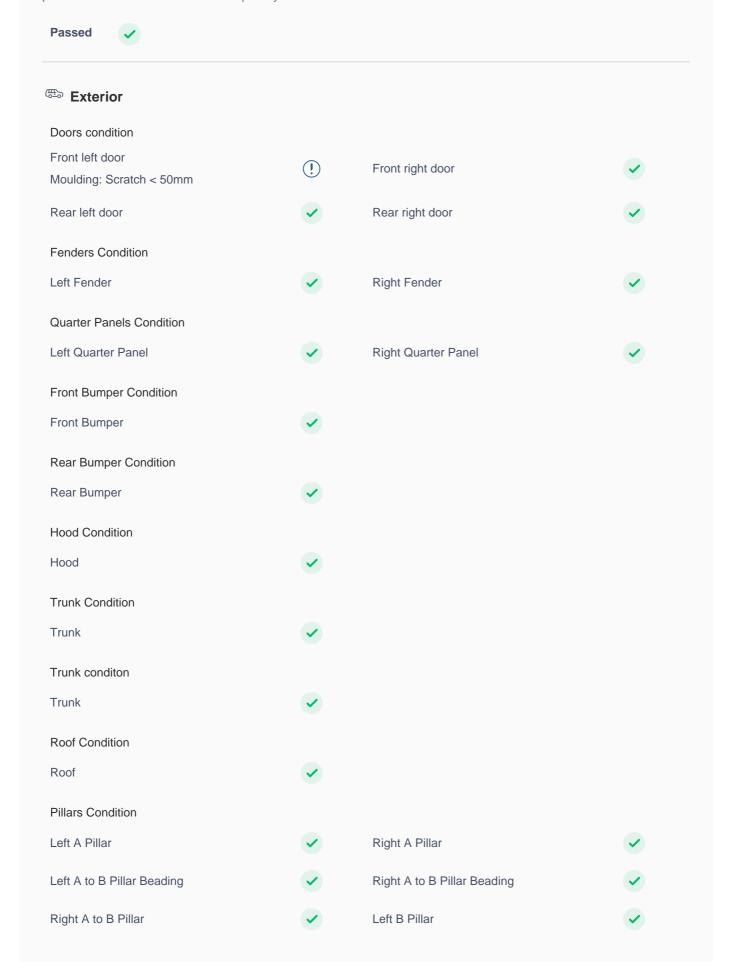

## **150 Point Detailed Inspection Report**

We're quite picky about the cars we procure, so the very fact that you found your car on our platform is a testament to its quality

| Left B Pillar Trim                    | <b>✓</b> | Left B to C Pillar Beading | <b>✓</b> |
|---------------------------------------|----------|----------------------------|----------|
| Right C Pillar Trim                   | <b>✓</b> | Right B to C Pillar        | <b>✓</b> |
| Right B to C Pillar Beading           | <b>✓</b> | Left C Pillar              | <b>✓</b> |
| Running Board Condition               |          |                            |          |
| Left Running Board                    | <b>✓</b> | Right Running Board        | <b>✓</b> |
| Sunroof Glass Condition (If Equipped) |          |                            |          |
| Sun Roof Glass                        | <b>✓</b> |                            |          |
| Windshield Condition                  |          |                            |          |
| Front Windshield                      | <b>✓</b> | Rear Windshield            | <b>✓</b> |
| Structural Assessment                 |          |                            |          |
| Chassis Condition                     | <b>✓</b> | Radiator Support           | <b>✓</b> |
| Apron                                 | <b>✓</b> | Boot Floor                 | <b>✓</b> |
| Firewall Condition                    | <b>✓</b> | Cowl Top                   | <b>✓</b> |
| Head Light Support Condition          | <b>✓</b> |                            |          |
| Cowl Top                              |          |                            |          |
| Cowl Top                              | <b>✓</b> |                            |          |
| Rear View Mirror Condition            |          |                            |          |
| Left Hand Side Mirror                 | <b>✓</b> | Left Side Mirror           | <b>✓</b> |
| Right Side Mirror                     | <b>✓</b> | Right Hand Side Mirror     | <b>✓</b> |
| Alloy Wheel/ Rim                      |          |                            |          |
| Left Front Alloy/ Rim                 | <b>✓</b> | Left Rear Alloy/ Rim       | <b>✓</b> |
| Right Front Alloy/ Rim                | <b>✓</b> | Right Rear Alloy/ Rim      | <b>✓</b> |
| Spare Alloy/ Rim Condition            | <b>✓</b> |                            |          |
| Wheel cover                           | <b>✓</b> | Antenna                    | <b>✓</b> |
| Grill Condition Light Scuffing < 50mm | (!)      | Monogram                   | <b>✓</b> |
| Window Glass                          | <b>✓</b> | Wiper                      | <b>✓</b> |
| Panel Condition                       |          |                            |          |