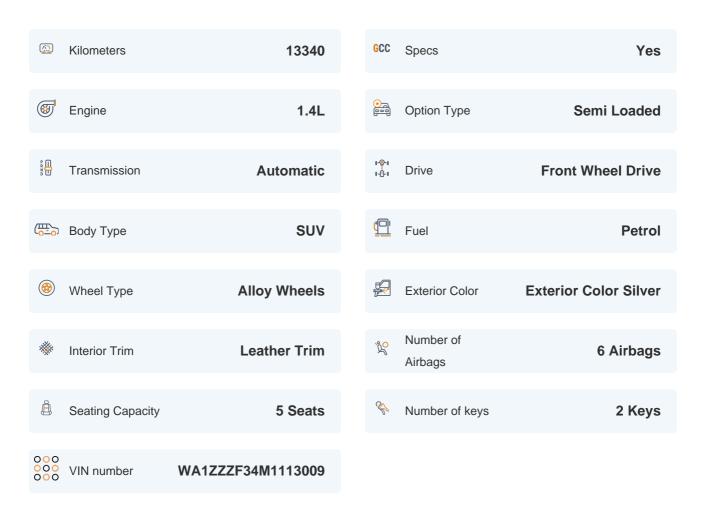

## **Basic Details**

# 2021 AUDI Q3 35 TFSI S LINE | 13,340 KM

VIN: WA1ZZZF34M1113009