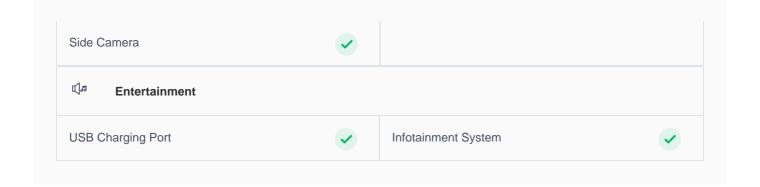

is guaranteed to pass the RTA test.

### **3 Months Warranty**

This car comes with 3 months or 5,000 km warranty, whichever is earlier.

#### Car has been Refurbished

We spend ~AED 4,000 to refurbish & inspect the car to ensure only quality cars get listed.



# 2021 AUDI Q3 35 TFSI S LINE | 13,340 KM

VIN: WA1ZZZF34M1113009

## **Car highlights**



### **Great condition**

Car has low imperfections



### **Cruise control**

Cruise control to drive with ease & comfort



## **Music System**

Enjoy your drive with music system



## **Amazing Comfort**

Power driver seat

## **Basic Details**



## **Specs and features**

The specification listed was standard for this model when supplied new. The exact specification of this car may vary. Please refer to car images for more details.





## **150 Point Detailed Inspection Report**

We're quite picky about the cars we procure, so the very fact that you found your car on our platform is a testament to its quality



| Left B Pillar Trim                    | <b>✓</b> | Left B to C Pillar Beading | <b>✓</b> |
|---------------------------------------|----------|----------------------------|----------|
| Right C Pillar Trim                   | <b>✓</b> | Right B to C Pillar        | <b>✓</b> |
| Right B to C Pillar Beading           | <b>✓</b> | Left C Pillar              | <b>✓</b> |
| Running Board Condition               |          |                            |          |
| Left Running Board                    | <b>✓</b> | Right Running Board        | <b>✓</b> |
| Sunroof Glass Condition (If Equipped) |          |