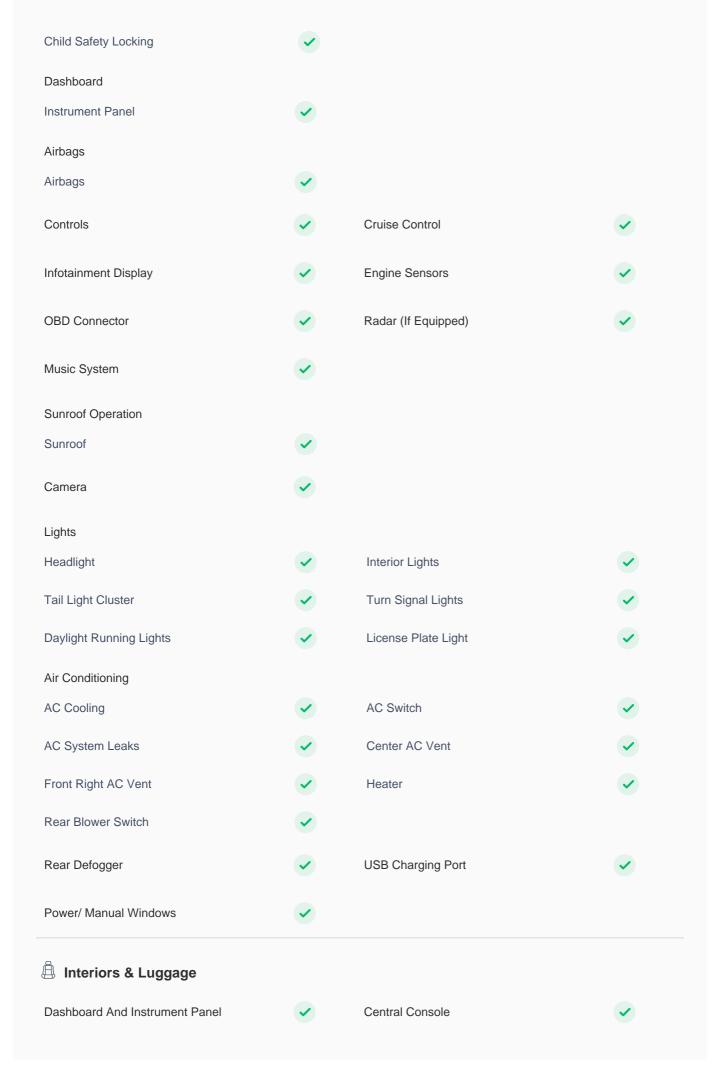

| Rear Trunk Panel               | <b>✓</b> |                       |          |
|--------------------------------|----------|-----------------------|----------|
| Engine & Transmission          |          |                       |          |
| Engine                         |          |                       |          |
| Engine Body                    | <b>✓</b> | Engine Performance    | <b>✓</b> |
| Engine Oil (Condition & Level) | <b>✓</b> | Exhaust System        | ~        |
| Turbocharger/ Supercharger     | <b>✓</b> | Radiator Condition    | ~        |
| Radiator Coolant               | <b>✓</b> |                       |          |
| Battery                        |          |                       |          |
| Battery Terminal & Tightness   | <b>✓</b> |                       |          |
| Fuel System                    |          |                       |          |
| Fuel Tank                      | <b>✓</b> |                       |          |
| Transmission Operation         |          |                       |          |
| Gear Shifting                  | <b>✓</b> | Drive Axle            | <b>✓</b> |
| Transmission Fluid             | <b>✓</b> |                       |          |
| Steering, Suspension & Brakes  |          |                       |          |
| Steering                       |          |                       |          |
| Steering wheel                 | <b>✓</b> |                       |          |
| Brake System                   |          |                       |          |
| Parking Brake                  | <b>✓</b> | Brake Master Cylinder | ~        |
| Brake Disc & Brake Pad         | <b>✓</b> | Brake Fluid           | <b>✓</b> |
| Pedals                         | <b>✓</b> |                       |          |
| Suspension                     |          |                       |          |
| Shock Absorbers                | <b>✓</b> |                       |          |
| Electricals, Controls & Lights |          |                       |          |
| Keys                           |          |                       |          |
| Master Key                     | <b>✓</b> | Spare Key(s)          | <b>✓</b> |
| Door Locks                     |          |                       |          |

| Cup Holder                                                                                                  | •                             | Glove Box                                          | <b>✓</b>                      |
|-------------------------------------------------------------------------------------------------------------|-------------------------------|----------------------------------------------------|-------------------------------|
| Steering Wheel                                                                                              | <b>✓</b>                      | Sunvisor                                           | <b>✓</b>                      |
| Seat Upholstery                                                                                             | <b>✓</b>                      | Manual Seat Movement                               | <b>✓</b>                      |
| Seat Belts                                                                                                  | <b>✓</b>                      | Head Rest                                          | <b>✓</b>                      |
| Door Controls And Trim                                                                                      | <b>✓</b>                      | Grab Handle                                        | <b>✓</b>                      |
| Carpet                                                                                                      | <b>✓</b>                      | Headliner                                          | <b>✓</b>                      |
| Rear View Mirror                                                                                            | <b>✓</b>                      | Toolkit                                            | •                             |
|                                                                                                             |                               |                                                    |                               |
| Tyres                                                                                                       |                               |                                                    |                               |
| Tyres Condition                                                                                             |                               |                                                    |                               |
|                                                                                                             | <b>✓</b>                      | Left Hand Side Rear Tyre                           | <b>✓</b>                      |
| Tyres Condition                                                                                             | <ul><li></li><li></li></ul>   | Left Hand Side Rear Tyre Right Hand Side Rear Tyre | <ul><li>✓</li><li>✓</li></ul> |
| Tyres Condition  Left Hand Side Front Tyre                                                                  | <ul><li>*</li><li>*</li></ul> |                                                    | <b>⋄</b>                      |
| Tyres Condition  Left Hand Side Front Tyre  Right Hand Side Front Tyre                                      | <ul><li>*</li><li>*</li></ul> |                                                    | <ul><li>✓</li><li>✓</li></ul> |
| Tyres Condition  Left Hand Side Front Tyre  Right Hand Side Front Tyre  Spare Tyre                          | <75%                          |                                                    | <75%                          |
| Tyres Condition  Left Hand Side Front Tyre  Right Hand Side Front Tyre  Spare Tyre  Tyres Depth (Remaining) | <75%<br><75%                  | Right Hand Side Rear Tyre                          | <75% <75%                     |