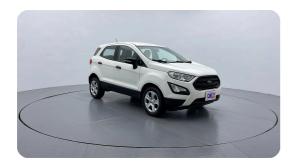

#### **Exceeding RTA standards**

We tick all the RTA mandated boxes, and several more. Every car is checked on 150+ points, and is guaranteed to pass the RTA test.

#### **3 Months Warranty**

This car comes with 3 months or 5,000 km warranty, whichever is earlier.

#### Car has been Refurbished

We spend ~AED 4,000 to refurbish & inspect the car to ensure only quality cars get listed.



# 2018 FORD ECOSPORT AMBIENTE | 88,628 KM

VIN: MAJFK1BZ9JAE43287

# **Car highlights**



#### **Music System**

Enjoy your drive with music system



## **Steering Mounted Audio Controls**

Enjoy your drive with steering mounted audio controls



## **Amazing Comfort**

Power driver seat



#### **Tilt Steering wheel**

Tilt steering wheel for extra comfort

#### **Basic Details**



## **Specs and features**

The specification listed was standard for this model when supplied new. The exact specification of this car may vary. Please refer to car images for more details.



## **150 Point Detailed Inspection Report**

We're quite picky about the cars we procure, so the very fact that you found your car on our platform is a testament to its quality



| Left A Pillar