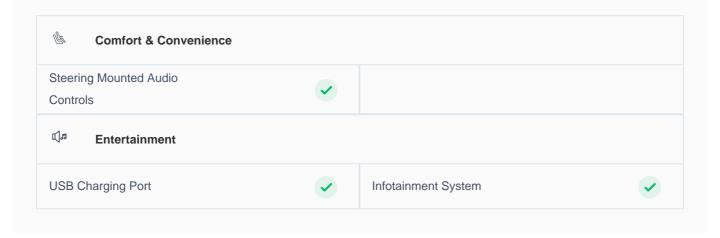

## **Steering Mounted Audio Controls**

Enjoy your drive with steering mounted audio controls