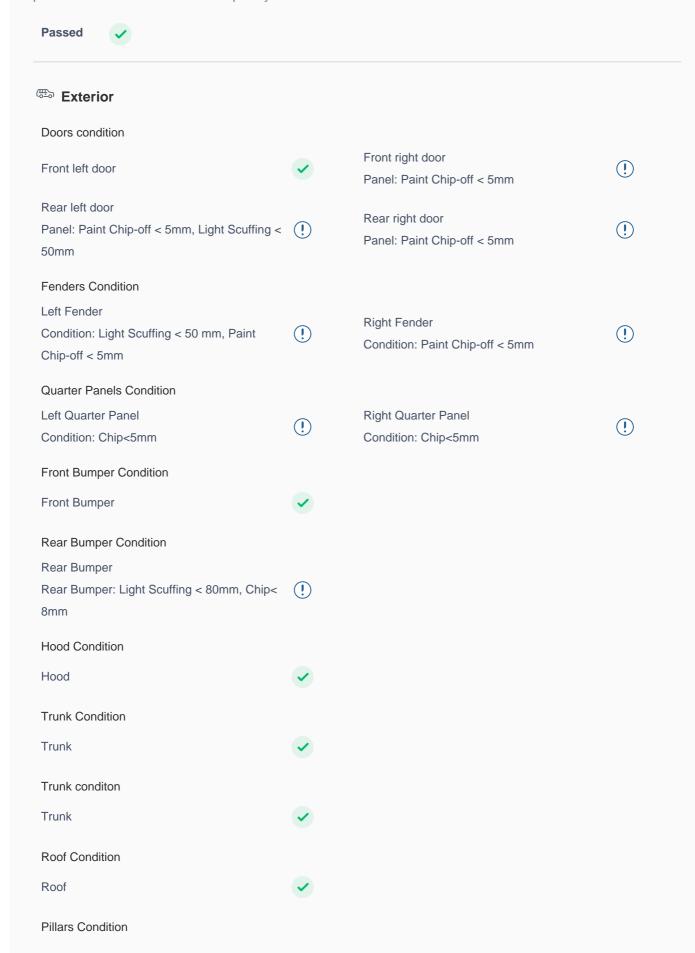

## **150 Point Detailed Inspection Report**

We're quite picky about the cars we procure, so the very fact that you found your car on our platform is a testament to its quality

| Left A Pillar                                                                        | <b>✓</b> | Right A Pillar                                                        | <b>✓</b> |
|--------------------------------------------------------------------------------------|----------|-----------------------------------------------------------------------|----------|
| Left A to B Pillar Beading                                                           | <b>✓</b> | Right A to B Pillar Beading                                           | <b>✓</b> |
| Right A to B Pillar                                                                  | <b>✓</b> | Left B Pillar                                                         | <b>✓</b> |
| Left B Pillar Trim                                                                   | <b>✓</b> | Left B to C Pillar Beading                                            | <b>✓</b> |
| Right C Pillar Trim                                                                  | <b>✓</b> | Right B to C Pillar Light Scuffing < 80mm                             | !        |
| Right B to C Pillar Beading                                                          | <b>✓</b> | Left C Pillar<br>Light Scuffing < 50mm                                | !        |
| Running Board Condition                                                              |          |                                                                       |          |
| Left Running Board                                                                   | <b>✓</b> | Right Running Board                                                   | <b>✓</b> |
| Windshield Condition Front Windshield Beading: Mouldings Crack/ Fair Use Wear < 50mm | (!)      | Rear Windshield                                                       | <b>✓</b> |
| Structural Assessment                                                                |          |                                                                       |          |
| Chassis Condition                                                                    | <b>✓</b> | Radiator Support                                                      | <b>✓</b> |
| Apron                                                                                | <b>✓</b> | Boot Floor                                                            | <b>✓</b> |
| Firewall Condition                                                                   | <b>✓</b> | Cowl Top<br>Beading: Crack/Fair Use Wear<50mm                         | !        |
| Head Light Support Condition                                                         | <b>✓</b> |                                                                       |          |
| Cowl Top                                                                             |          |                                                                       |          |
| Cowl Top                                                                             | <b>✓</b> |                                                                       |          |
| Rear View Mirror Condition                                                           |          |                                                                       |          |
| Left Hand Side Mirror                                                                | <b>✓</b> | Left Side Mirror                                                      | <b>~</b> |
| Right Side Mirror                                                                    | <b>✓</b> | Right Hand Side Mirror                                                | <b>✓</b> |
| Alloy Wheel/ Rim                                                                     |          |                                                                       |          |
| Spare Alloy/ Rim Condition                                                           | <b>✓</b> |                                                                       |          |
| Wheel Arch                                                                           | <b>✓</b> | Wheel cover Front Right: Face Light Scuffing<50mm, Edge/Scuffing<80mm | (!)      |
| Antenna                                                                              | •        | Grill Condition Light Scuffing < 50mm                                 | !        |