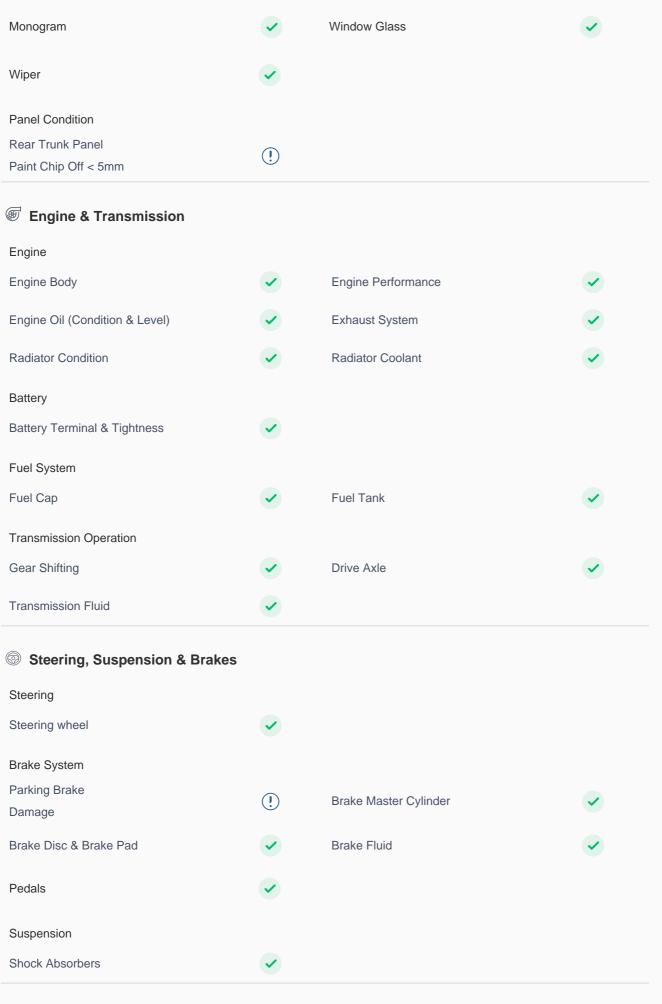

## **150 Point Detailed Inspection Report**

We're quite picky about the cars we procure, so the very fact that you found your car on our platform is a testament to its quality

| Left A Pillar                                                                        | <b>✓</b> | Right A Pillar                                                        | <b>✓</b> |
|--------------------------------------------------------------------------------------|----------|-----------------------------------------------------------------------|----------|
| Left A to B Pillar Beading                                                           | <b>✓</b> | Right A to B Pillar Beading                                           | <b>✓</b> |
| Right A to B Pillar                                                                  | <b>✓</b> | Left B Pillar                                                         | <b>✓</b> |
| Left B Pillar Trim                                                                   | <b>✓</b> | Left B to C Pillar Beading                                            | <b>✓</b> |
| Right C Pillar Trim                                                                  | <b>✓</b> | Right B to C Pillar Light Scuffing < 80mm                             | !        |
| Right B to C Pillar Beading                                                          | <b>✓</b> | Left C Pillar<br>Light Scuffing < 50mm                                | !        |
| Running Board Condition                                                              |          |                                                                       |          |
| Left Running Board                                                                   | <b>✓</b> | Right Running Board                                                   | <b>✓</b> |
| Windshield Condition Front Windshield Beading: Mouldings Crack/ Fair Use Wear < 50mm | (!)      | Rear Windshield                                                       | <b>✓</b> |
| Structural Assessment                                                                |          |                                                                       |          |
| Chassis Condition                                                                    | <b>✓</b> | Radiator Support                                                      | <b>✓</b> |
| Apron                                                                                | <b>✓</b> | Boot Floor                                                            | <b>✓</b> |
| Firewall Condition                                                                   | <b>✓</b> | Cowl Top<br>Beading: Crack/Fair Use Wear<50mm                         | !        |
| Head Light Support Condition                                                         | <b>✓</b> |                                                                       |          |
| Cowl Top                                                                             |          |                                                                       |          |
| Cowl Top                                                                             | <b>✓</b> |                                                                       |          |
| Rear View Mirror Condition                                                           |          |                                                                       |          |
| Left Hand Side Mirror                                                                | <b>✓</b> | Left Side Mirror                                                      | <b>~</b> |
| Right Side Mirror                                                                    | <b>✓</b> | Right Hand Side Mirror                                                | <b>✓</b> |
| Alloy Wheel/ Rim                                                                     |          |                                                                       |          |
| Spare Alloy/ Rim Condition                                                           | <b>✓</b> |                                                                       |          |
| Wheel Arch                                                                           | <b>✓</b> | Wheel cover Front Right: Face Light Scuffing<50mm, Edge/Scuffing<80mm | (!)      |
| Antenna                                                                              | •        | Grill Condition Light Scuffing < 50mm                                 | !        |

| Keys                                                                                                                                |          | 0 ( )                                                      |          |
|-------------------------------------------------------------------------------------------------------------------------------------|----------|------------------------------------------------------------|----------|
| Master Key                                                                                                                          |          | Spare Key(s)                                               | •        |
| Door Locks                                                                                                                          |          |                                                            |          |
| Child Safety Locking                                                                                                                | <b>✓</b> |                                                            |          |
| Dashboard                                                                                                                           |          |                                                            |          |
| Instrument Panel                                                                                                                    | <b>✓</b> |                                                            |          |
| Airbags                                                                                                                             |          |                                                            |          |
| Airbags                                                                                                                             | <b>✓</b> |                                                            |          |
| Controls                                                                                                                            | •        | Infotainment Display Infotainment Display: Scuffing < 50mm | (!)      |
| Engine Sensors                                                                                                                      | <b>✓</b> | OBD Connector                                              | <b>✓</b> |
| Music System                                                                                                                        | <b>✓</b> |                                                            |          |
| Lights                                                                                                                              |          |                                                            |          |
| Headlight                                                                                                                           | <b>✓</b> | Interior Lights                                            | <b>✓</b> |
| Tail Light Cluster                                                                                                                  | <b>✓</b> | Turn Signal Lights                                         | <b>✓</b> |
| License Plate Light                                                                                                                 | <b>✓</b> |                                                            |          |
| Air Conditioning                                                                                                                    |          |                                                            |          |
| AC Cooling                                                                                                                          | <b>✓</b> | AC Switch                                                  | <b>✓</b> |
| AC System Leaks                                                                                                                     | <b>✓</b> | Center AC Vent                                             | <b>✓</b> |
| Front Right AC Vent                                                                                                                 | <b>✓</b> | Heater                                                     | <b>✓</b> |
| USB Charging Port                                                                                                                   | <b>~</b> | Power/ Manual Windows                                      | <b>✓</b> |
| 🖺 Interiors & Luggage                                                                                                               |          |                                                            |          |
| Dashboard And Instrument Panel  Dashboard Upholstery: Minor Scuffing/  Disfiguration/ Melted, Minor Scuffing/ Crack/  Fair Use Wear | (!)      | Central Console Gear Shift Knob: Damage                    | 1        |
| Cup Holder                                                                                                                          | <b>✓</b> | Glove Box                                                  | <b>✓</b> |
| Steering Wheel                                                                                                                      | <b>✓</b> | Sunvisor                                                   | <b>✓</b> |

| Seat Belts  V Head Rest  V  Carpet Front Left Floor Mat: Smudge/Burn/Crack  Rear View Mirror  V Toolkit  Tyres  Tyres Condition  Left Hand Side Front Tyre  Right Hand Side Rear Tyre  Spare Tyre  Tyres Depth (Remaining)  LHS Front Tyre  475%  RHS Front Tyre  475%  RHS Rear Tyre  475%  RHS Rear Tyre  475%  RHS Rear Tyre  475%  RHS Rear Tyre  475% | Seat Upholstery Passenger Seat: Minor Cigarette burn | !        | Manual Seat Movement | •        |
|------------------------------------------------------------------------------------------------------------------------------------------------------------------------------------------------------------------------------------------------------------------------------------------------------------------------------------------------------------|------------------------------------------------------|----------|----------------------|----------|
| Carpet Front Left Floor Mat: Smudge/Burn/Crack  Rear View Mirror  Toolkit  Tyres  Tyres Condition  Left Hand Side Front Tyre  Right Hand Side Front Tyre  Spare Tyre  Tyres Depth (Remaining)  LHS Front Tyre                                                                                                                                              | Seat Belts                                           | <b>✓</b> | Head Rest            | <b>~</b> |
| Rear View Mirror  Toolkit  Tyres  Tyres Condition  Left Hand Side Front Tyre  Right Hand Side Front Tyre  Spare Tyre  Tyres Depth (Remaining)  LHS Front Tyre                                                                                                                                                                                              | Door Controls And Trim                               | <b>✓</b> | Grab Handle          | <b>~</b> |
| Tyres Condition  Left Hand Side Front Tyre  Right Hand Side Front Tyre  Page 1  Spare Tyre  Tyres Depth (Remaining)  LHS Front Tyre  1  Left Hand Side Rear Tyre  Right Hand Side Rear Tyre  Right Hand Side Rear Tyre  Right Hand Side Rear Tyre  Spare Tyre  Tyres Depth (Remaining)  LHS Rear Tyre  1  C75%  LHS Rear Tyre  C75%                        |                                                      | (!)      | Headliner            | •        |
| Tyres Condition  Left Hand Side Front Tyre  Left Hand Side Rear Tyre  Right Hand Side Front Tyre  Right Hand Side Rear Tyre  Spare Tyre  Tyres Depth (Remaining)  LHS Front Tyre  <75%  LHS Rear Tyre  <75%                                                                                                                                                | Rear View Mirror                                     | <b>✓</b> | Toolkit              | <b>✓</b> |
| Spare Tyre  Tyres Depth (Remaining)  LHS Front Tyre  <75%  LHS Rear Tyre  <75%                                                                                                                                                                                                                                                                             | Left Hand Side Front Tyre                            | <b>✓</b> |                      | •        |
| Tyres Depth (Remaining)  LHS Front Tyre <75% LHS Rear Tyre <75%                                                                                                                                                                                                                                                                                            |                                                      | <b>✓</b> |                      | <b>⋄</b> |
| LHS Front Tyre <75% LHS Rear Tyre <75%                                                                                                                                                                                                                                                                                                                     | Spare Tyre                                           | ~        |                      |          |
|                                                                                                                                                                                                                                                                                                                                                            | Tyres Depth (Remaining)                              |          |                      |          |
| RHS Front Tyre <75% RHS Rear Tyre <75%                                                                                                                                                                                                                                                                                                                     | LHS Front Tyre                                       | <75%     | LHS Rear Tyre        | <75%     |
|                                                                                                                                                                                                                                                                                                                                                            | RHS Front Tyre                                       | <75%     | RHS Rear Tyre        | <75%     |
| Spare Tyre <75%                                                                                                                                                                                                                                                                                                                                            | Spare Tyre                                           | <75%     |                      |          |