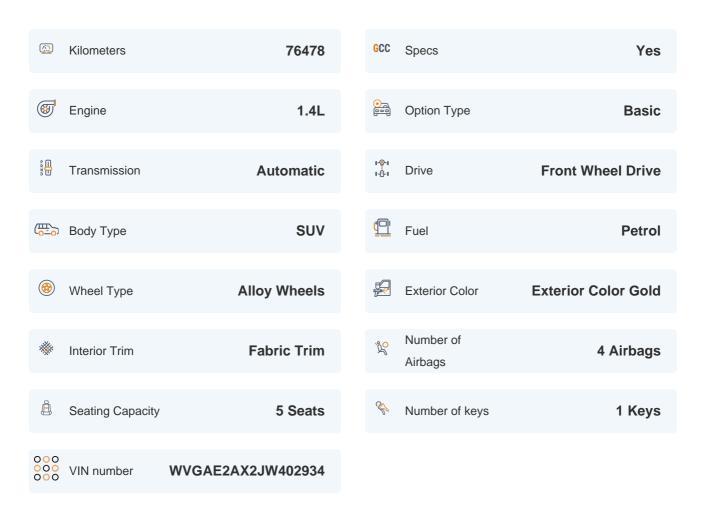

#### **Exceeding RTA standards**

We tick all the RTA mandated boxes, and several more. Every car is checked on 150+ points, and is guaranteed to pass the RTA test.

#### **3 Months Warranty**

This car comes with 3 months or 5,000 km warranty, whichever is earlier.

#### Car has been Refurbished

We spend ~AED 4,000 to refurbish & inspect the car to ensure only quality cars get listed.



# 2018 VOLKSWAGEN TIGUAN S | 76,478 KM

VIN: WVGAE2AX2JW402934

# **Car highlights**



### Supercharger/turbocharger

This car has a Supercharger/turbocharger



#### **Cruise control**

Cruise control to drive with ease & comfort



## **Music System**

Enjoy your drive with music system



## **Amazing Comfort**

Power driver seat, Memory Seats

### **Basic Details**



## **Specs and features**

The specification listed was standard for this model when supplied new. The exact specification of this car may vary. Please refer to car images for more details.





## **150 Point Detailed Inspection Report**

We're quite picky about the cars we procure, so the very fact that you found your car on our platform is a testament to its quality



| Left A to B Pillar Beading                                                         | <b>✓</b> | Right A to B Pillar Beading | <b>✓</b> |
|------------------------------------------------------------------------------------|----------|-----------------------------|----------|
| Right A to B Pillar                                                                | <b>✓</b> | Left B Pillar               | <b>✓</b> |
| Left