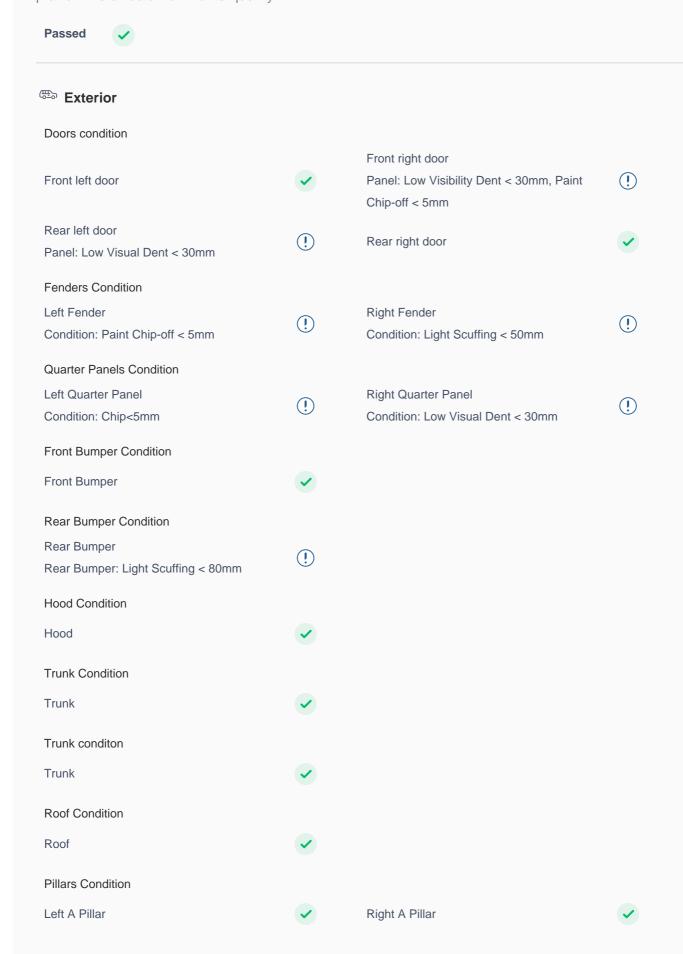

## **150 Point Detailed Inspection Report**

We're quite picky about the cars we procure, so the very fact that you found your car on our platform is a testament to its quality

| Left A to B Pillar Beading                                                         | <b>✓</b> | Right A to B Pillar Beading | <b>✓</b> |
|------------------------------------------------------------------------------------|----------|-----------------------------|----------|
| Right A to B Pillar                                                                | <b>✓</b> | Left B Pillar               | <b>✓</b> |
| Left B Pillar Trim                                                                 | <b>✓</b> | Left B to C Pillar Beading  | <b>~</b> |
| Right C Pillar Trim                                                                | <b>✓</b> | Right B to C Pillar         | <b>~</b> |
| Right B to C Pillar Beading                                                        | <b>✓</b> | Left C Pillar               | <b>✓</b> |
| Running Board Condition                                                            |          |                             |          |
| Left Running Board                                                                 | <b>✓</b> | Right Running Board         | <b>~</b> |
| Windshield Condition  Front Windshield  Condition: Driver Side/Stone Chip Mark<5mm | . !)     | Rear Windshield             | •        |
| Structural Assessment                                                              |          |                             |          |
| Chassis Condition                                                                  | <b>✓</b> | Radiator Support            | <b>✓</b> |
| Apron                                                                              | <b>✓</b> | Boot Floor                  | <b>✓</b> |
| Firewall Condition                                                                 | <b>✓</b> | Cowl Top                    | <b>~</b> |
| Head Light Support Condition                                                       | <b>✓</b> |                             |          |
| Cowl Top                                                                           |          |                             |          |
| Cowl Top                                                                           | <b>✓</b> |                             |          |
| Rear View Mirror Condition                                                         |          |                             |          |
| Left Hand Side Mirror                                                              | <b>✓</b> | Left Side Mirror            | <b>✓</b> |
| Right Side Mirror                                                                  | <b>✓</b> | Right Hand Side Mirror      | <b>✓</b> |
| Alloy Wheel/ Rim                                                                   |          |                             |          |
| Left Front Alloy/ Rim                                                              | <b>✓</b> | Left Rear Alloy/ Rim        | <b>✓</b> |
| Right Front Alloy/ Rim                                                             | <b>✓</b> | Right Rear Alloy/ Rim       | <b>✓</b> |
| Spare Alloy/ Rim Condition                                                         | <b>✓</b> |                             |          |
| Wheel Arch                                                                         | <b>✓</b> | Wheel cover                 | •        |
| Antenna                                                                            | <b>✓</b> | Grill Condition             | •        |
| Monogram                                                                           | •        | Window Glass                | <b>✓</b> |