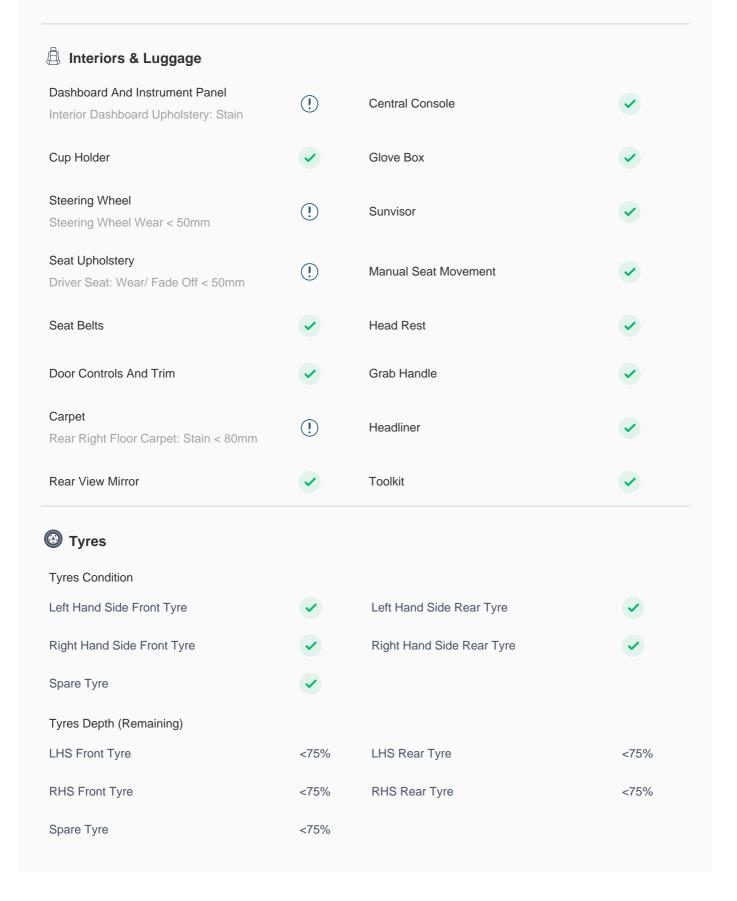

## **150 Point Detailed Inspection Report**

We're quite picky about the cars we procure, so the very fact that you found your car on our platform is a testament to its quality

| Left A to B Pillar Beading                                                         | <b>✓</b> | Right A to B Pillar Beading | <b>✓</b> |
|------------------------------------------------------------------------------------|----------|-----------------------------|----------|
| Right A to B Pillar                                                                | <b>✓</b> | Left B Pillar               | <b>✓</b> |
| Left B Pillar Trim                                                                 | <b>✓</b> | Left B to C Pillar Beading  | <b>~</b> |
| Right C Pillar Trim                                                                | <b>✓</b> | Right B to C Pillar         | <b>~</b> |
| Right B to C Pillar Beading                                                        | <b>✓</b> | Left C Pillar               | <b>✓</b> |
| Running Board Condition                                                            |          |                             |          |
| Left Running Board                                                                 | <b>✓</b> | Right Running Board         | <b>~</b> |
| Windshield Condition  Front Windshield  Condition: Driver Side/Stone Chip Mark<5mm | . !)     | Rear Windshield             | •        |
| Structural Assessment                                                              |          |                             |          |
| Chassis Condition                                                                  | <b>✓</b> | Radiator Support            | <b>✓</b> |
| Apron                                                                              | <b>✓</b> | Boot Floor                  | <b>✓</b> |
| Firewall Condition                                                                 | <b>✓</b> | Cowl Top                    | <b>~</b> |
| Head Light Support Condition                                                       | <b>✓</b> |                             |          |
| Cowl Top                                                                           |          |                             |          |
| Cowl Top                                                                           | <b>✓</b> |                             |          |
| Rear View Mirror Condition                                                         |          |                             |          |
| Left Hand Side Mirror                                                              | <b>✓</b> | Left Side Mirror            | <b>✓</b> |
| Right Side Mirror                                                                  | <b>✓</b> | Right Hand Side Mirror      | <b>✓</b> |
| Alloy Wheel/ Rim                                                                   |          |                             |          |
| Left Front Alloy/ Rim                                                              | <b>✓</b> | Left Rear Alloy/ Rim        | <b>✓</b> |
| Right Front Alloy/ Rim                                                             | <b>✓</b> | Right Rear Alloy/ Rim       | <b>✓</b> |
| Spare Alloy/ Rim Condition                                                         | <b>✓</b> |                             |          |
| Wheel Arch                                                                         | <b>✓</b> | Wheel cover                 | •        |
| Antenna                                                                            | <b>✓</b> | Grill Condition             | •        |
| Monogram                                                                           | •        | Window Glass                | <b>✓</b> |

| Wiper                                                                                                                              | <b>✓</b>                                          |                                                           |                                                   |
|------------------------------------------------------------------------------------------------------------------------------------|---------------------------------------------------|-----------------------------------------------------------|---------------------------------------------------|
| Panel Condition                                                                                                                    |                                                   |                                                           |                                                   |
| Rear Trunk Panel                                                                                                                   | <b>✓</b>                                          |                                                           |                                                   |
| <b>ℰ</b> Engine & Transmission                                                                                                     |                                                   |                                                           |                                                   |
| Engine                                                                                                                             |                                                   |                                                           |                                                   |
| Engine Body                                                                                                                        | <b>✓</b>                                          | Engine Performance                                        | <b>✓</b>                                          |
| Engine Oil (Condition & Level)                                                                                                     | <b>✓</b>                                          | Exhaust System                                            | <b>✓</b>                                          |
| Turbocharger/ Supercharger                                                                                                         | <b>✓</b>                                          | Radiator Condition                                        | <b>✓</b>                                          |
| Radiator Coolant                                                                                                                   | <b>✓</b>                                          |                                                           |                                                   |
| Battery                                                                                                                            |                                                   |                                                           |                                                   |
| Battery Terminal & Tightness                                                                                                       | <b>✓</b>                                          |                                                           |                                                   |
| Fuel System                                                                                                                        |                                                   |                                                           |                                                   |
| Fuel Tank                                                                                                                          | <b>✓</b>                                          |                                                           |                                                   |
| Transmission Operation                                                                                                             |                                                   |                                                           |                                                   |
|                                                                                                                                    |                                                   |                                                           |                                                   |
| Gear Shifting                                                                                                                      | <b>✓</b>                                          | Gear shift                                                | <b>✓</b>                                          |
| Gear Shifting  Drive Axle                                                                                                          | <b>✓</b>                                          | Gear shift Transmission Fluid                             | <b>✓</b>                                          |
|                                                                                                                                    | <b>⋄</b>                                          |                                                           | <b>✓</b>                                          |
| Drive Axle                                                                                                                         | <b>⋄</b>                                          |                                                           | <b>✓</b>                                          |
| Drive Axle  Steering, Suspension & Brakes                                                                                          | <ul><li></li><li></li><li></li></ul>              |                                                           | <b>✓</b>                                          |
| Drive Axle  Steering, Suspension & Brakes  Steering                                                                                | <ul><li></li><li></li></ul>                       |                                                           | <b>⋄</b>                                          |
| Drive Axle  Steering, Suspension & Brakes  Steering  Steering wheel                                                                | <ul><li>*</li><li>*</li><li>*</li></ul>           |                                                           | *                                                 |
| Drive Axle  Steering, Suspension & Brakes  Steering  Steering wheel  Brake System                                                  | <ul><li>*</li><li>*</li><li>*</li><li>*</li></ul> | Transmission Fluid                                        |                                                   |
| Drive Axle  Steering, Suspension & Brakes  Steering  Steering wheel  Brake System  Brake Performance                               |                                                   | Transmission Fluid  Parking Brake                         | <ul><li>*</li><li>*</li><li>*</li><li>*</li></ul> |
| Steering, Suspension & Brakes Steering Steering wheel Brake System Brake Performance Brake Master Cylinder                         | <ul><li></li><li></li></ul>                       | Transmission Fluid  Parking Brake  Brake Disc & Brake Pad | * * * * * *                                       |
| Steering, Suspension & Brakes Steering Steering wheel Brake System Brake Performance Brake Master Cylinder Brake Fluid             | <ul><li></li><li></li><li></li></ul>              | Transmission Fluid  Parking Brake  Brake Disc & Brake Pad | * * * * * *                                       |
| Steering, Suspension & Brakes  Steering Steering wheel  Brake System Brake Performance  Brake Master Cylinder  Brake Fluid  Pedals | <ul><li></li><li></li><li></li></ul>              | Transmission Fluid  Parking Brake  Brake Disc & Brake Pad |                                                   |