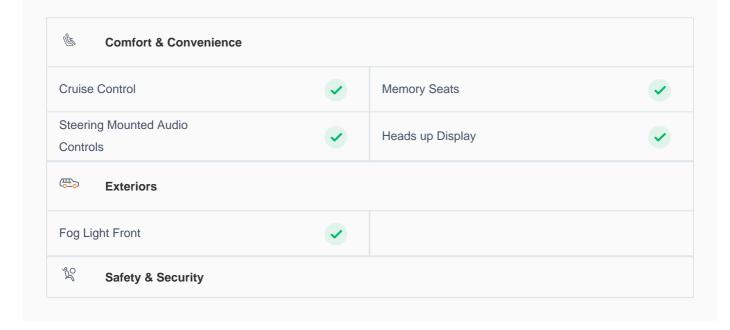

#### **Cruise control**

Cruise control to drive with ease & comfort

## **Music System**

Enjoy your drive with music system

## **Amazing Comfort**

Power driver seat, Memory Seats