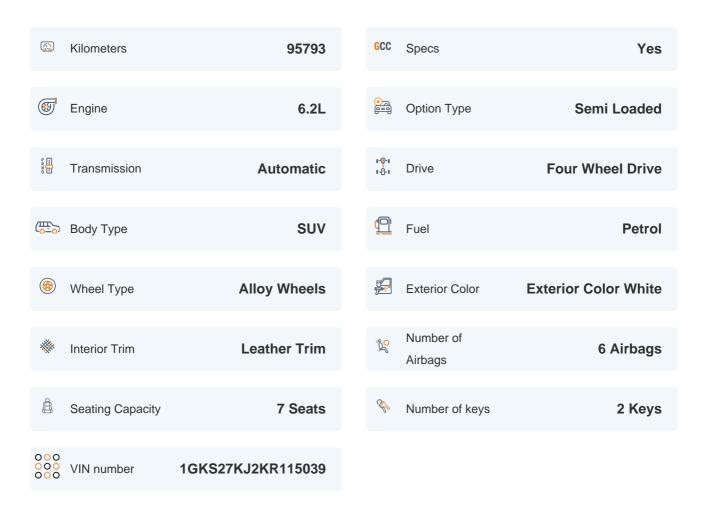

**Exceeding RTA standards**

We tick all the RTA mandated boxes, and several more. Every car is checked on 150+ points, and is guaranteed to pass the RTA test.

#### **3 Months Warranty**

This car comes with 3 months or 5,000 km warranty, whichever is earlier.

#### Car has been Refurbished

We spend ~AED 4,000 to refurbish & inspect the car to ensure only quality cars get listed.



# 2019 GMC YUKON DENALI | 95,793 KM

VIN: 1GKS27KJ2KR115039

# **Car highlights**



## **Power packed**

Engine size of 6.2 Litres & 8.0 cylinders



### **Adaptive cruise control**

Adaptive cruise control to drive with ease & comfort



#### **Rear Seat Entertainment**

Enjoy your drive with Rear Seat Entertainment



## **Amazing Comfort**

Power driver seat, Memory Seats & more

#### **Basic Details**



## **Specs and features**

The specification listed was standard for this model when supplied new. The exact specification of this car may vary. Please refer to car images for more details.



| Central Armrest                            | <b>✓</b> | Remote Engine Start           | <b>✓</b> |
|--------------------------------------------|----------|-------------------------------|----------|
| Automatic Headlights                       | •        | Steering Column Adjuster      | •        |
| Safety & Security                          |          |                               |          |
| Adaptive cruise control                    | <b>✓</b> | Lane Departure Warning System | <b>✓</b> |
| Navigation                                 | <b>~</b> | Parking Sensors Front         | ~        |