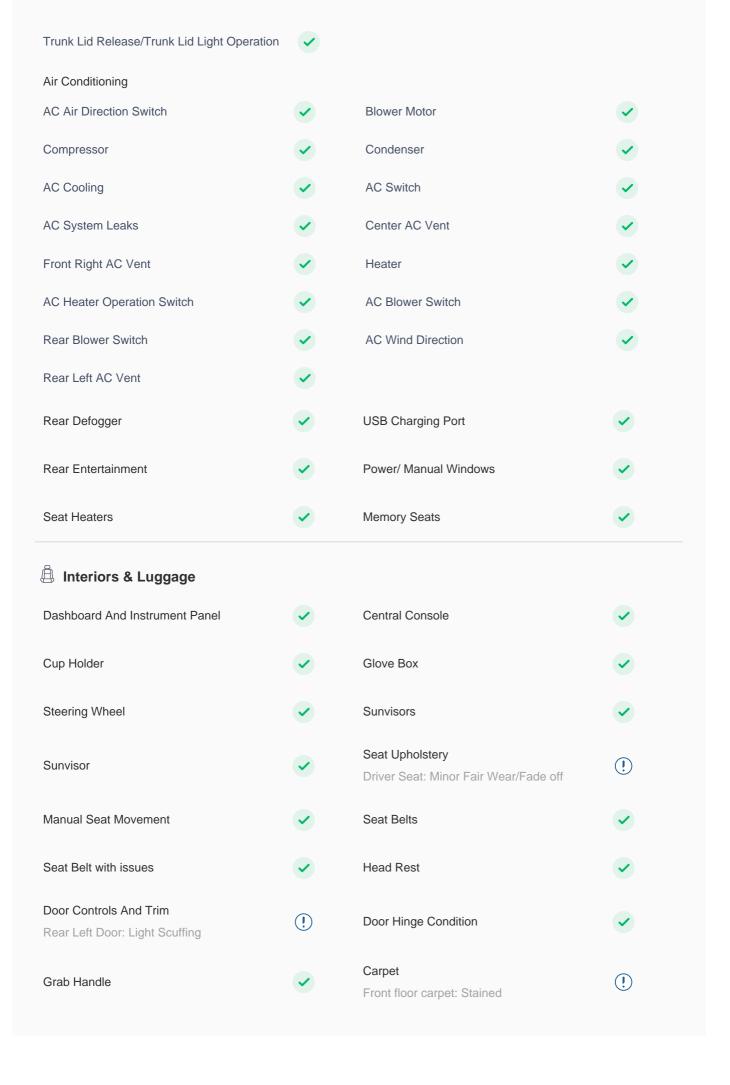

## **150 Point Detailed Inspection Report**

We're quite picky about the cars we procure, so the very fact that you found your car on our platform is a testament to its quality

| Left A to B Pillar Beading                                                                                                                                                      | <b>✓</b>                                                                                                       | Right A to B Pillar Beading                                      | •                                    |
|---------------------------------------------------------------------------------------------------------------------------------------------------------------------------------|----------------------------------------------------------------------------------------------------------------|------------------------------------------------------------------|--------------------------------------|
| Right A to B Pillar                                                                                                                                                             | <b>✓</b>                                                                                                       | Left B Pillar                                                    | <b>✓</b>                             |
| Left B Pillar Trim                                                                                                                                                              | <b>✓</b>                                                                                                       | Left B to C Pillar Beading                                       | <b>✓</b>                             |
| RHS Pillar B Condition                                                                                                                                                          | <b>✓</b>                                                                                                       | Right C Pillar Trim                                              | <b>✓</b>                             |
| RHS Pillar C Condition                                                                                                                                                          | <b>~</b>                                                                                                       | Right B to C Pillar                                              | <b>✓</b>                             |
| Right B to C Pillar Beading                                                                                                                                                     | <b>✓</b>                                                                                                       | Left C Pillar                                                    | <b>✓</b>                             |
| Left D pillar                                                                                                                                                                   | <b>✓</b>                                                                                                       |                                                                  |                                      |
| Running Board Condition                                                                                                                                                         |                                                                                                                |                                                                  |                                      |
| Left Running Board                                                                                                                                                              | <b>✓</b>                                                                                                       | Right Running Board                                              | <b>✓</b>                             |
| Sunroof Glass Condition (If Equipped)                                                                                                                                           |                                                                                                                |                                                                  |                                      |
| Sun Roof Glass                                                                                                                                                                  | <b>✓</b>                                                                                                       |                                                                  |                                      |
| Windshield Condition                                                                                                                                                            |                                                                                                                |                                                                  |                                      |
| Front Windshield                                                                                                                                                                | <b>~</b>                                                                                                       | Rear Windshield                                                  | <b>✓</b>                             |
| Structural Assessment                                                                                                                                                           |                                                                                                                |                                                                  |                                      |
| Chassis Condition                                                                                                                                                               | ~                                                                                                              | Apron                                                            | <b>✓</b>                             |
| Boot Floor                                                                                                                                                                      | <b>✓</b>                                                                                                       | Firewall Condition                                               | <b>✓</b>                             |
|                                                                                                                                                                                 |                                                                                                                |                                                                  |                                      |
| Cowl Top                                                                                                                                                                        | <b>✓</b>                                                                                                       | Head Light Support Condition                                     |                                      |
| Cowl Top  No structural damage                                                                                                                                                  | <b>~</b>                                                                                                       | Head Light Support Condition                                     | •                                    |
|                                                                                                                                                                                 | <ul><li></li><li></li></ul>                                                                                    | Head Light Support Condition  Upper Cross Member Condition       | <b>⋄</b>                             |
| No structural damage                                                                                                                                                            | <ul><li></li><li></li><li></li><li></li><!--</td--><td></td><td><ul><li></li><li></li><li></li></ul></td></ul> |                                                                  | <ul><li></li><li></li><li></li></ul> |
| No structural damage Chassis Conditon                                                                                                                                           | <ul><li>&gt;</li><li>&gt;</li><li>&gt;</li></ul>                                                               | Upper Cross Member Condition                                     |                                      |
| No structural damage Chassis Conditon Lower Cross Member Condition                                                                                                              | <ul><li>&gt;</li><li>&gt;</li><li>&gt;</li></ul>                                                               | Upper Cross Member Condition                                     |                                      |
| No structural damage Chassis Conditon Lower Cross Member Condition Radiator Support                                                                                             | <ul><li>&gt;</li><li>&gt;</li><li>&gt;</li></ul>                                                               | Upper Cross Member Condition                                     |                                      |
| No structural damage Chassis Conditon Lower Cross Member Condition Radiator Support Cowl Top                                                                                    | <ul><li>&gt;</li><li>&gt;</li><li>&gt;</li></ul>                                                               | Upper Cross Member Condition                                     |                                      |
| No structural damage Chassis Conditon  Lower Cross Member Condition  Radiator Support  Cowl Top  Cowl Top                                                                       | <ul><li>&gt;</li><li>&gt;</li><li>&gt;</li></ul>                                                               | Upper Cross Member Condition                                     |                                      |
| No structural damage Chassis Conditon  Lower Cross Member Condition  Radiator Support  Cowl Top  Cowl Top  Rear View Mirror Condition                                           |                                                                                                                | Upper Cross Member Condition Chassis Condition                   |                                      |
| No structural damage Chassis Conditon  Lower Cross Member Condition  Radiator Support  Cowl Top  Cowl Top  Rear View Mirror Condition  Left Hand Side Mirror                    |                                                                                                                | Upper Cross Member Condition Chassis Condition  Left Side Mirror |                                      |
| No structural damage Chassis Conditon  Lower Cross Member Condition  Radiator Support  Cowl Top  Cowl Top  Rear View Mirror Condition  Left Hand Side Mirror  Right Side Mirror |                                                                                                                | Upper Cross Member Condition Chassis Condition  Left Side Mirror |                                      |

| Right Front Alloy/ Rim                   | <b>~</b> | Right Rear Alloy/ Rim | <b>✓</b> |
|------------------------------------------|----------|-----------------------|----------|
| Spare Alloy/ Rim Condition               | ~        |                       |          |
| Wheel cover                              | <b>✓</b> | Antenna               | •        |
| Grill Condition                          | <b>✓</b> | Monogram              | •        |
| Window Glass                             | <b>✓</b> | Wiper                 | •        |
| Panel Condition                          |          |                       |          |
| Rear Trunk Panel                         | ~        |                       |          |
| Engine & Transmission                    |          |                       |          |
| Engine                                   |          |                       |          |
| Engine Body                              | ~        | Engine Performance    | <b>✓</b> |
| Engine Oil (Condition & Level)           | <b>✓</b> | Exhaust System        | <b>✓</b> |
| Turbocharger/ Supercharger               | ~        | Radiator Condition    | <b>✓</b> |
| Radiator Coolant                         | <b>✓</b> |                       |          |
| Battery                                  |          |                       |          |
| Battery Terminal & Tightness             | ~        |                       |          |
| Fuel System                              |          |                       |          |
| Fuel Tank                                | ~        |                       |          |
| Transmission Operation                   |          |                       |          |
| Gear Shifting                            | ~        | Drive Axle            | ~        |
| 4*4 Condition (If Applicable)            | <b>✓</b> | Transmission Fluid    | <b>✓</b> |
| Transmission Operation                   | <b>✓</b> |                       |          |
| Steering, Suspension & Bral              | kes      |                       |          |
| Steering                                 |          |                       |          |
| Steering wheel Condition: Trim Scratched | !        | Shock absorbers       | •        |
| Brake System                             |          |                       |          |
| Parking Brake                            | ~        | Brake Master Cylinder | <b>✓</b> |
|                                          |          |                       |          |

| Brake Disc & Brake Pad         | <b>✓</b> | Brake Fluid          | <b>✓</b> |
|--------------------------------|----------|----------------------|----------|
| Suspension                     |          |                      |          |
| Suspension                     | <b>✓</b> | Shock Absorbers      | <b>~</b> |
| Electricals, Controls & Lights |          |                      |          |
| Keys                           |          |                      |          |
| Master Key                     | <b>✓</b> | Spare Key(s)         | <b>✓</b> |
| Door Locks                     |          |                      |          |
| Central Locking Operation      | <b>✓</b> | Child Safety Locking | •        |
| Dashboard                      |          |                      |          |
| Instrument Panel               | <b>✓</b> |                      |          |
| Airbags                        |          |                      |          |
| Airbags                        | <b>✓</b> |                      |          |
| Controls                       | ~        | Cruise Control       | <b>~</b> |
| Heads Up Display               | <b>✓</b> | Infotainment Display | <b>~</b> |
| OBD Connector                  | ~        | Radar (If Equipped)  | <b>~</b> |
| Navigation System              | <b>✓</b> | Music System         | <b>✓</b> |
| Bluetooth Operations           | ~        |                      |          |
| Sunroof Operation              |          |                      |          |
| Sunroof                        | <b>✓</b> |                      |          |
| Camera                         | <b>✓</b> |                      |          |
| Lights                         |          |                      |          |
| Lights                         | <b>✓</b> | Running lights       | <b>✓</b> |
| Headlight                      | <b>✓</b> | Interior Lights      | <b>✓</b> |
| Tail Light Cluster             | <b>✓</b> | Turn Signal Lights   | <b>✓</b> |
| Daylight Running Lights        | <b>✓</b> | License Plate Light  | •        |
| Back Up Light                  |          | Fog Lights           | <b>y</b> |
|                                |          | 55                   |          |
|                                |          |                      |          |