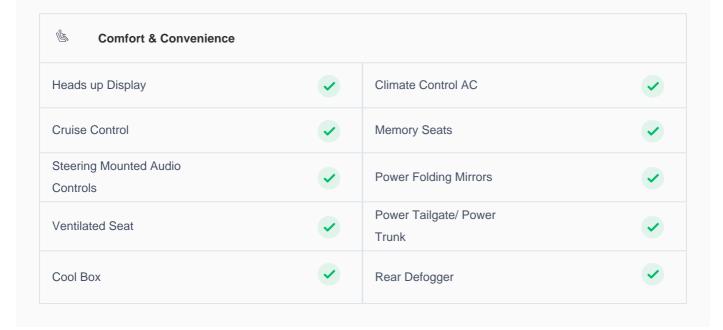

## **Specs and features**

The specification listed was standard for this model when supplied new. The exact specification of this car may vary. Please refer to car images for more details.

| Central Armrest                            | <b>✓</b> | Remote Engine Start           | <b>✓</b> |
|--------------------------------------------|----------|-------------------------------|----------|
| Automatic Headlights                       | •        | Steering Column Adjuster      | •        |
| Safety & Security                          |          |                               |          |
| Adaptive cruise control                    | <b>✓</b> | Lane Departure Warning System | <b>✓</b> |
| Navigation                                 | <b>~</b> | Parking Sensors Front         | ~        |
| Parking Sensors Rear                       | <b>✓</b> | Reverse Camera                | <b>✓</b> |
| Blind Spot Monitor                         | <b>✓</b> | Collision Warning System      | <b>✓</b> |
| Traction Control                           | <b>✓</b> | Airbag Curtain Shield         | <b>✓</b> |
| Airbag Driver Front                        | <b>✓</b> | ABS                           | <b>✓</b> |
| Central Locking                            | •        | Child Safety Locking          | •        |
| Exteriors                                  |          |                               |          |
| Fog Light Front                            | •        | Roof Rails                    | <b>✓</b> |
| Running Lights                             | •        | Rear Bumper Spoiler           | •        |
| Trailer Hook / Coupling                    | •        | Halogen Headlights            | <b>✓</b> |
| HID Headlights                             | •        |                               |          |
| <b>□ a b a b c c c d d d d d d d d d d</b> |          |                               |          |
| Rear Seat Entertainment                    | •        | Bluetooth Player              | ~        |
| Apple Play                                 | <b>✓</b> | Android Auto Play             | ~        |
| Infotainment System                        | <b>✓</b> | USB player                    | ~        |
| Performance                                |          |                               |          |
| Differential Locks                         | •        |                               |          |