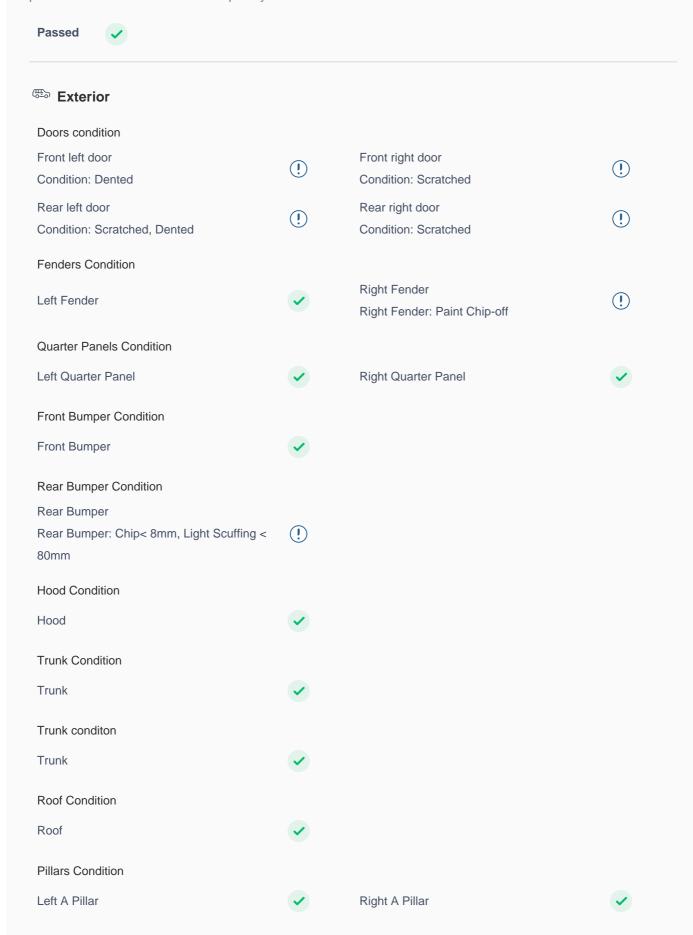

## **150 Point Detailed Inspection Report**

We're quite picky about the cars we procure, so the very fact that you found your car on our platform is a testament to its quality

| Left A to B Pillar Beading                                                                                                                                                      | <b>✓</b>                                                                                                       | Right A to B Pillar Beading                                      | •                                    |
|---------------------------------------------------------------------------------------------------------------------------------------------------------------------------------|----------------------------------------------------------------------------------------------------------------|------------------------------------------------------------------|--------------------------------------|
| Right A to B Pillar                                                                                                                                                             | <b>✓</b>                                                                                                       | Left B Pillar                                                    | <b>✓</b>                             |
| Left B Pillar Trim                                                                                                                                                              | <b>✓</b>                                                                                                       | Left B to C Pillar Beading                                       | <b>✓</b>                             |
| RHS Pillar B Condition                                                                                                                                                          | <b>✓</b>                                                                                                       | Right C Pillar Trim                                              | <b>✓</b>                             |
| RHS Pillar C Condition                                                                                                                                                          | <b>~</b>                                                                                                       | Right B to C Pillar                                              | <b>✓</b>                             |
| Right B to C Pillar Beading                                                                                                                                                     | <b>✓</b>                                                                                                       | Left C Pillar                                                    | <b>✓</b>                             |
| Left D pillar                                                                                                                                                                   | <b>✓</b>                                                                                                       |                                                                  |                                      |
| Running Board Condition                                                                                                                                                         |                                                                                                                |                                                                  |                                      |
| Left Running Board                                                                                                                                                              | <b>✓</b>                                                                                                       | Right Running Board                                              | <b>✓</b>                             |
| Sunroof Glass Condition (If Equipped)                                                                                                                                           |                                                                                                                |                                                                  |                                      |
| Sun Roof Glass                                                                                                                                                                  | <b>✓</b>                                                                                                       |                                                                  |                                      |
| Windshield Condition                                                                                                                                                            |                                                                                                                |                                                                  |                                      |
| Front Windshield                                                                                                                                                                | <b>~</b>                                                                                                       | Rear Windshield                                                  | <b>✓</b>                             |
| Structural Assessment                                                                                                                                                           |                                                                                                                |                                                                  |                                      |
| Chassis Condition                                                                                                                                                               | ~                                                                                                              | Apron                                                            | <b>✓</b>                             |
| Boot Floor                                                                                                                                                                      | <b>✓</b>                                                                                                       | Firewall Condition                                               | <b>✓</b>                             |
|                                                                                                                                                                                 |                                                                                                                |                                                                  |                                      |
| Cowl Top                                                                                                                                                                        | <b>✓</b>                                                                                                       | Head Light Support Condition                                     |                                      |
| Cowl Top  No structural damage                                                                                                                                                  | <b>~</b>                                                                                                       | Head Light Support Condition                                     | •                                    |
|                                                                                                                                                                                 | <ul><li></li><li></li></ul>                                                                                    | Head Light Support Condition  Upper Cross Member Condition       | <b>⋄</b>                             |
| No structural damage                                                                                                                                                            | <ul><li></li><li></li><li></li><li></li><!--</td--><td></td><td><ul><li></li><li></li><li></li></ul></td></ul> |                                                                  | <ul><li></li><li></li><li></li></ul> |
| No structural damage Chassis Conditon                                                                                                                                           | <ul><li>&gt;</li><li>&gt;</li><li>&gt;</li></ul>                                                               | Upper Cross Member Condition                                     |                                      |
| No structural damage Chassis Conditon Lower Cross Member Condition                                                                                                              | <ul><li>&gt;</li><li>&gt;</li><li>&gt;</li></ul>                                                               | Upper Cross Member Condition                                     |                                      |
| No structural damage Chassis Conditon Lower Cross Member Condition Radiator Support                                                                                             | <ul><li>&gt;</li><li>&gt;</li><li>&gt;</li></ul>                                                               | Upper Cross Member Condition                                     |                                      |
| No structural damage Chassis Conditon Lower Cross Member Condition Radiator Support Cowl Top                                                                                    | <ul><li>&gt;</li><li>&gt;</li><li>&gt;</li></ul>                                                               | Upper Cross Member Condition                                     |                                      |
| No structural damage Chassis Conditon  Lower Cross Member Condition  Radiator Support  Cowl Top  Cowl Top                                                                       | <ul><li>&gt;</li><li>&gt;</li><li>&gt;</li></ul>                                                               | Upper Cross Member Condition                                     |                                      |
| No structural damage Chassis Conditon  Lower Cross Member Condition  Radiator Support  Cowl Top  Cowl Top  Rear View Mirror Condition                                           |                                                                                                                | Upper Cross Member Condition Chassis Condition                   |                                      |
| No structural damage Chassis Conditon  Lower Cross Member Condition  Radiator Support  Cowl Top  Cowl Top  Rear View Mirror Condition  Left Hand Side Mirror                    |                                                                                                                | Upper Cross Member Condition Chassis Condition  Left Side Mirror |                                      |
| No structural damage Chassis Conditon  Lower Cross Member Condition  Radiator Support  Cowl Top  Cowl Top  Rear View Mirror Condition  Left Hand Side Mirror  Right Side Mirror |                                                                                                                | Upper Cross Member Condition Chassis Condition  Left Side Mirror |                                      |