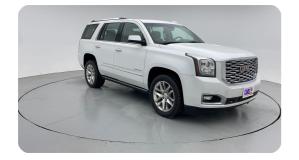

#### **Exceeding RTA standards**

We tick all the RTA mandated boxes, and several more. Every car is checked on 150+ points, and is guaranteed to pass the RTA test.

#### **3 Months Warranty**

This car comes with 3 months or 5,000 km warranty, whichever is earlier.

#### Car has been Refurbished

We spend ~AED 4,000 to refurbish & inspect the car to ensure only quality cars get listed.



# 2019 GMC YUKON DENALI | 95,793 KM

VIN: 1GKS27KJ2KR115039

# **Car highlights**



## **Power packed**

Engine size of 6.2 Litres & 8.0 cylinders



### **Adaptive cruise control**

Adaptive cruise control to drive with ease & comfort



#### **Rear Seat Entertainment**

Enjoy your drive with Rear Seat Entertainment



## **Amazing Comfort**

Power driver seat, Memory Seats & more

#### **Basic Details**



## **Specs and features**

The specification listed was standard for this model when supplied new. The exact specification of this car may vary. Please refer to car images for more details.



| Central Armrest                            | <b>✓</b> | Remote Engine Start           | <b>✓</b> |
|--------------------------------------------|----------|-------------------------------|--