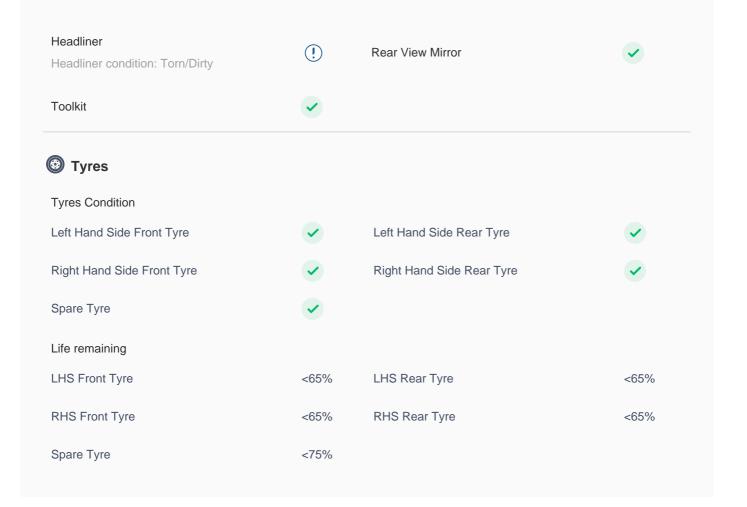

## **150 Point Detailed Inspection Report**

We're quite picky about the cars we procure, so the very fact that you found your car on our platform is a testament to its quality

| Left A to B Pillar Beading                                                                                                                                                      | <b>✓</b>                                                                                                       | Right A to B Pillar Beading                                      | •                                    |
|---------------------------------------------------------------------------------------------------------------------------------------------------------------------------------|----------------------------------------------------------------------------------------------------------------|------------------------------------------------------------------|--------------------------------------|
| Right A to B Pillar                                                                                                                                                             | <b>✓</b>                                                                                                       | Left B Pillar                                                    | <b>✓</b>                             |
| Left B Pillar Trim                                                                                                                                                              | <b>✓</b>                                                                                                       | Left B to C Pillar Beading                                       | <b>✓</b>                             |
| RHS Pillar B Condition                                                                                                                                                          | <b>✓</b>                                                                                                       | Right C Pillar Trim                                              | <b>✓</b>                             |
| RHS Pillar C Condition                                                                                                                                                          | <b>~</b>                                                                                                       | Right B to C Pillar                                              | <b>✓</b>                             |
| Right B to C Pillar Beading                                                                                                                                                     | <b>✓</b>                                                                                                       | Left C Pillar                                                    | <b>✓</b>                             |
| Left D pillar                                                                                                                                                                   | <b>✓</b>                                                                                                       |                                                                  |                                      |
| Running Board Condition                                                                                                                                                         |                                                                                                                |                                                                  |                                      |
| Left Running Board                                                                                                                                                              | <b>✓</b>                                                                                                       | Right Running Board                                              | <b>✓</b>                             |
| Sunroof Glass Condition (If Equipped)                                                                                                                                           |                                                                                                                |                                                                  |                                      |
| Sun Roof Glass                                                                                                                                                                  | <b>✓</b>                                                                                                       |                                                                  |                                      |
| Windshield Condition                                                                                                                                                            |                                                                                                                |                                                                  |                                      |
| Front Windshield                                                                                                                                                                | <b>~</b>                                                                                                       | Rear Windshield                                                  | <b>✓</b>                             |
| Structural Assessment                                                                                                                                                           |                                                                                                                |                                                                  |                                      |
| Chassis Condition                                                                                                                                                               | ~                                                                                                              | Apron                                                            | <b>✓</b>                             |
| Boot Floor                                                                                                                                                                      | <b>✓</b>                                                                                                       | Firewall Condition                                               | <b>✓</b>                             |
|                                                                                                                                                                                 |                                                                                                                |                                                                  |                                      |
| Cowl Top                                                                                                                                                                        | <b>✓</b>                                                                                                       | Head Light Support Condition                                     |                                      |
| Cowl Top  No structural damage                                                                                                                                                  | <b>~</b>                                                                                                       | Head Light Support Condition                                     | •                                    |
|                                                                                                                                                                                 | <ul><li></li><li></li></ul>                                                                                    | Head Light Support Condition  Upper Cross Member Condition       | <b>⋄</b>                             |
| No structural damage                                                                                                                                                            | <ul><li></li><li></li><li></li><li></li><!--</td--><td></td><td><ul><li></li><li></li><li></li></ul></td></ul> |                                                                  | <ul><li></li><li></li><li></li></ul> |
| No structural damage Chassis Conditon                                                                                                                                           | <ul><li>&gt;</li><li>&gt;</li><li>&gt;</li></ul>                                                               | Upper Cross Member Condition                                     |                                      |
| No structural damage Chassis Conditon Lower Cross Member Condition                                                                                                              | <ul><li>&gt;</li><li>&gt;</li><li>&gt;</li></ul>                                                               | Upper Cross Member Condition                                     |                                      |
| No structural damage Chassis Conditon Lower Cross Member Condition Radiator Support                                                                                             | <ul><li>&gt;</li><li>&gt;</li><li>&gt;</li></ul>                                                               | Upper Cross Member Condition                                     |                                      |
| No structural damage Chassis Conditon Lower Cross Member Condition Radiator Support Cowl Top                                                                                    | <ul><li>&gt;</li><li>&gt;</li><li>&gt;</li></ul>                                                               | Upper Cross Member Condition                                     |                                      |
| No structural damage Chassis Conditon  Lower Cross Member Condition  Radiator Support  Cowl Top  Cowl Top                                                                       | <ul><li>&gt;</li><li>&gt;</li><li>&gt;</li></ul>                                                               | Upper Cross Member Condition                                     |                                      |
| No structural damage Chassis Conditon  Lower Cross Member Condition  Radiator Support  Cowl Top  Cowl Top  Rear View Mirror Condition                                           |                                                                                                                | Upper Cross Member Condition Chassis Condition                   |                                      |
| No structural damage Chassis Conditon  Lower Cross Member Condition  Radiator Support  Cowl Top  Cowl Top  Rear View Mirror Condition  Left Hand Side Mirror                    |                                                                                                                | Upper Cross Member Condition Chassis Condition  Left Side Mirror |                                      |
| No structural damage Chassis Conditon  Lower Cross Member Condition  Radiator Support  Cowl Top  Cowl Top  Rear View Mirror Condition  Left Hand Side Mirror  Right Side Mirror |                                                                                                                | Upper Cross Member Condition Chassis Condition  Left Side Mirror |                                      |

| Right Front Alloy/ Rim                   | <b>~</b> | Right Rear Alloy/ Rim | <b>✓</b> |
|------------------------------------------|----------|-----------------------|----------|
| Spare Alloy/ Rim Condition               | ~        |                       |          |
| Wheel cover                              | <b>✓</b> | Antenna               | •        |
| Grill Condition                          | <b>✓</b> | Monogram              | •        |
| Window Glass                             | <b>✓</b> | Wiper                 | •        |
| Panel Condition                          |          |                       |          |
| Rear Trunk Panel                         | ~        |                       |          |
| Engine & Transmission                    |          |                       |          |
| Engine                                   |          |                       |          |
| Engine Body                              | ~        | Engine Performance    | <b>✓</b> |
| Engine Oil (Condition & Level)           | <b>✓</b> | Exhaust System        | <b>✓</b> |
| Turbocharger/ Supercharger               | ~        | Radiator Condition    | <b>✓</b> |
| Radiator Coolant                         | <b>✓</b> |                       |          |
| Battery                                  |          |                       |          |
| Battery Terminal & Tightness             | ~        |                       |          |
| Fuel System                              |          |                       |          |
| Fuel Tank                                | ~        |                       |          |
| Transmission Operation                   |          |                       |          |
| Gear Shifting                            | ~        | Drive Axle            | ~        |
| 4*4 Condition (If Applicable)            | <b>✓</b> | Transmission Fluid    | <b>✓</b> |
| Transmission Operation                   | <b>✓</b> |                       |          |
| Steering, Suspension & Bral              | kes      |                       |          |
| Steering                                 |          |                       |          |
| Steering wheel Condition: Trim Scratched | !        | Shock absorbers       | •        |
| Brake System                             |          |                       |          |
| Parking Brake                            | ~        | Brake Master Cylinder | <b>✓</b> |
|                                          |          |                       |          |

| Brake Disc & Brake Pad         | <b>✓</b> | Brake Fluid          | <b>✓</b> |
|--------------------------------|----------|----------------------|----------|
| Suspension                     |          |                      |          |
| Suspension                     | <b>✓</b> | Shock Absorbers      | <b>~</b> |
| Electricals, Controls & Lights |          |                      |          |
| Keys                           |          |                      |          |
| Master Key                     | <b>✓</b> | Spare Key(s)         | <b>✓</b> |
| Door Locks                     |          |                      |          |
| Central Locking Operation      | <b>✓</b> | Child Safety Locking | •        |
| Dashboard                      |          |                      |          |
| Instrument Panel               | <b>✓</b> |                      |          |
| Airbags                        |          |                      |          |
| Airbags                        | <b>✓</b> |                      |          |
| Controls                       | ~        | Cruise Control       | <b>~</b> |
| Heads Up Display               | <b>✓</b> | Infotainment Display | <b>~</b> |
| OBD Connector                  | ~        | Radar (If Equipped)  | <b>~</b> |
| Navigation System              | <b>✓</b> | Music System         | <b>✓</b> |
| Bluetooth Operations           | ~        |                      |          |
| Sunroof Operation              |          |                      |          |
| Sunroof                        | <b>✓</b> |                      |          |
| Camera                         | <b>✓</b> |                      |          |
| Lights                         |          |                      |          |
| Lights                         | <b>✓</b> | Running lights       | <b>✓</b> |
| Headlight                      | <b>✓</b> | Interior Lights      | <b>✓</b> |
| Tail Light Cluster             | <b>✓</b> | Turn Signal Lights   | <b>✓</b> |
| Daylight Running Lights        | <b>✓</b> | License Plate Light  | •        |
| Back Up Light                  |          | Fog Lights           | <b>y</b> |
|                                |          | 55                   |          |
|                                |          |                      |          |