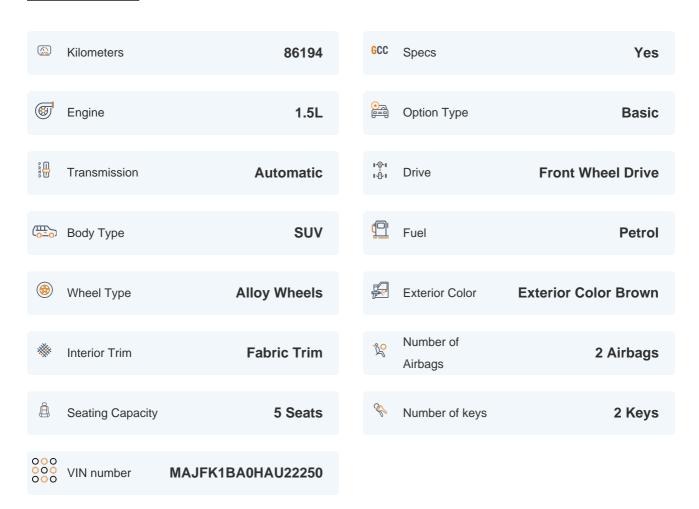

# 2017 FORD ECOSPORT AMBIENTE | 86,194 KM

VIN: MAJFK1BA0HAU22250

## **Basic Details**