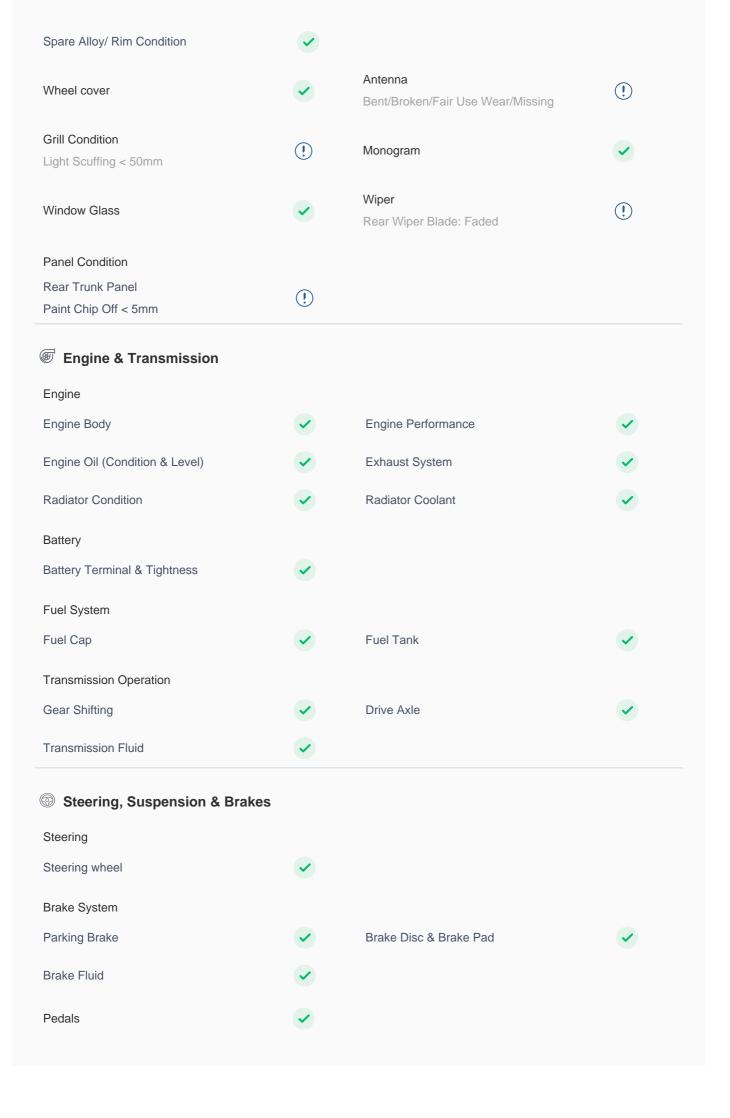

#### Pillars Condition Left A Pillar Right A Pillar Left A to B Pillar Beading Right A to B Pillar Beading Left B Pillar Right A to B Pillar Colour Mismatch Condition: Colour mismatch/Low Brightness Left B Pillar Trim Left B to C Pillar Beading Right C Pillar Trim Right B to C Pillar Right B to C Pillar Beading Left C Pillar **Running Board Condition** Left Running Board Right Running Board (!)Condition: Colour Faded Condition: Colour faded Windshield Condition Front Windshield Rear Windshield Beading: Mouldings Crack/ Fair Use Wear > (!) (!)Light Scuffing < 50mm 50mm Structural Assessment **Chassis Condition** Radiator Support Apron **Boot Floor** Cowl Top **Head Light Support Condition** Beading: Crack/Fair Use Wear>50mm Cowl Top Cowl Top (!) Fair Use Wear/Crack<5mm Rear View Mirror Condition Left Hand Side Mirror (!) Left Side Mirror Body: Faded Right Side Mirror Right Hand Side Mirror Body: Colour Faded Alloy Wheel/ Rim Left Front Alloy/ Rim Left Rear Alloy/ Rim Rim: Alloy Face/ Scuff < 50mm, Alloy Edge/ (!)Rim: Alloy Face/ Scuff < 50mm, Alloy Edge/ Scuff < 80mm Scuff < 80mm Right Front Alloy/ Rim Right Rear Alloy/ Rim Rim: Alloy Face/ Scuff < 50mm, Alloy Edge/ (!) Rim: Alloy Face/ Scuff < 50mm, Alloy Face/ (!)Scuff < 80mm Scuff > 50mm, Alloy Edge/ Scuff < 80mm

# **Electricals, Controls & Lights**