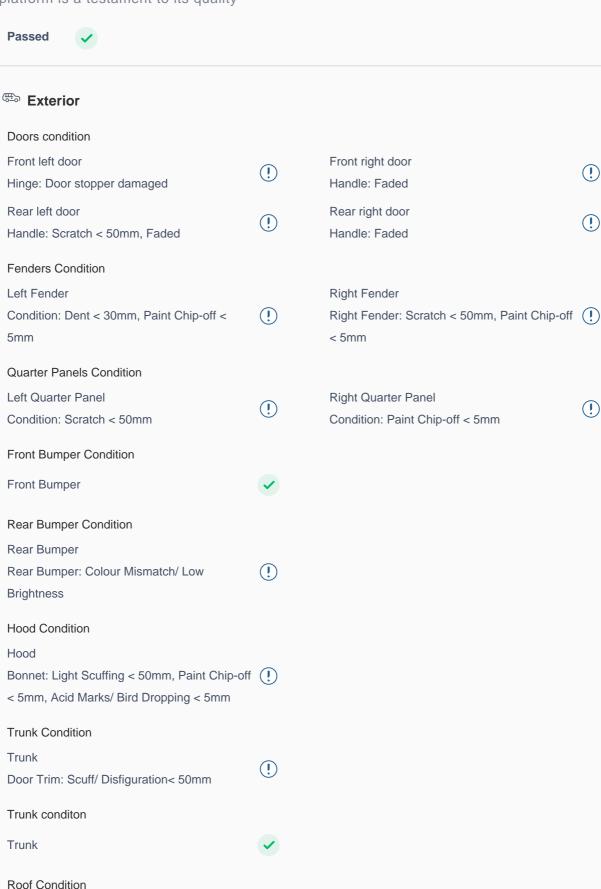

## **150 Point Detailed Inspection Report**

Roof

Roof Moulding Condition: Colour fade

We're quite picky about the cars we procure, so the very fact that you found your car on our platform is a testament to its quality

(!)

(!)

#### Pillars Condition Left A Pillar Right A Pillar Left A to B Pillar Beading Right A to B Pillar Beading Left B Pillar Right A to B Pillar Colour Mismatch Condition: Colour mismatch/Low Brightness Left B Pillar Trim Left B to C Pillar Beading Right C Pillar Trim Right B to C Pillar Right B to C Pillar Beading Left C Pillar **Running Board Condition** Left Running Board Right Running Board (!)Condition: Colour Faded Condition: Colour faded Windshield Condition Front Windshield Rear Windshield Beading: Mouldings Crack/ Fair Use Wear > (!) (!)Light Scuffing < 50mm 50mm Structural Assessment **Chassis Condition** Radiator Support Apron **Boot Floor** Cowl Top **Head Light Support Condition** Beading: Crack/Fair Use Wear>50mm Cowl Top Cowl Top (!) Fair Use Wear/Crack<5mm Rear View Mirror Condition Left Hand Side Mirror (!) Left Side Mirror Body: Faded Right Side Mirror Right Hand Side Mirror Body: Colour Faded Alloy Wheel/ Rim Left Front Alloy/ Rim Left Rear Alloy/ Rim Rim: Alloy Face/ Scuff < 50mm, Alloy Edge/ (!)Rim: Alloy Face/ Scuff < 50mm, Alloy Edge/ Scuff < 80mm Scuff < 80mm Right Front Alloy/ Rim Right Rear Alloy/ Rim Rim: Alloy Face/ Scuff < 50mm, Alloy Edge/ (!) Rim: Alloy Face/ Scuff < 50mm, Alloy Face/ (!)Scuff < 80mm Scuff > 50mm, Alloy Edge/ Scuff < 80mm