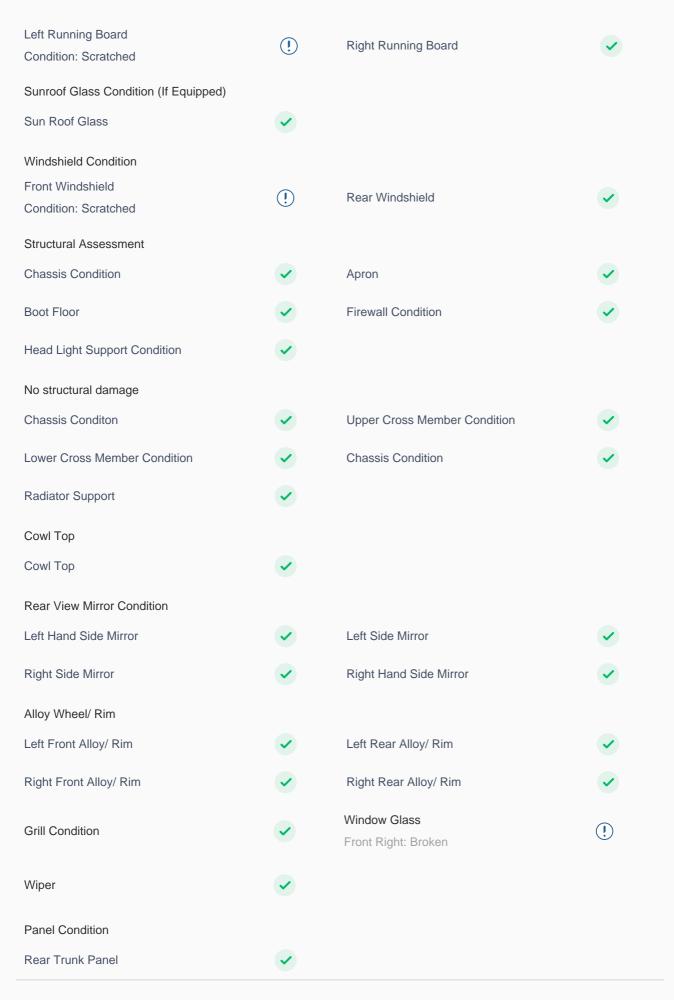

| Lights                                                                    | <b>✓</b> | Headlight Right: Scratched                       | (!)      |
|---------------------------------------------------------------------------|----------|--------------------------------------------------|----------|
| Interior Lights                                                           | <b>✓</b> | Tail Light Cluster                               | <b>✓</b> |
| Turn Signal Lights                                                        | <b>✓</b> | License Plate Light                              | <b>✓</b> |
| Back Up Light                                                             | <b>✓</b> | Trunk Lid Release/Trunk Lid Light Operation      | <b>✓</b> |
| Air Conditioning                                                          |          |                                                  |          |
| AC Air Direction Switch                                                   | <b>✓</b> | Blower Motor                                     | <b>✓</b> |
| Compressor                                                                | <b>✓</b> | Condenser                                        | <b>✓</b> |
| AC Cooling                                                                | <b>✓</b> | AC Switch                                        | <b>✓</b> |
| AC System Leaks                                                           | <b>✓</b> | Heater                                           | <b>✓</b> |
| AC Heater Operation Switch                                                | <b>✓</b> | AC Blower Switch                                 | <b>✓</b> |
| AC Wind Direction                                                         | <b>✓</b> |                                                  |          |
| Rear Defogger                                                             | <b>✓</b> | USB Charging Port                                | <b>✓</b> |
| Power/ Manual Windows                                                     | <b>✓</b> |                                                  |          |
| 🖺 Interiors & Luggage                                                     |          |                                                  |          |
| Dashboard And Instrument Panel  Dashboard And Instrument Panel: Scratched | !        | Central Console Condition: Scratched             | !        |
| Cup Holder                                                                | <b>✓</b> | Sunvisors                                        | <b>✓</b> |
| Seat Upholstery Driver Seat: Cigarette Burn                               | !        | Manual Seat Movement                             | <b>✓</b> |
| Seat Belts                                                                | <b>✓</b> | Seat Belt with issues                            | •        |
| Head Rest                                                                 | <b>✓</b> | Door Controls And Trim Rear Left Door: Scratched | !        |
| Door Hinge Condition                                                      | <b>✓</b> | Carpet                                           | <b>✓</b> |
| Headliner                                                                 | <b>✓</b> | Rear View Mirror                                 | •        |
| Toolkit                                                                   | <b>✓</b> |                                                  |          |
|                                                                           |          |                                                  |          |