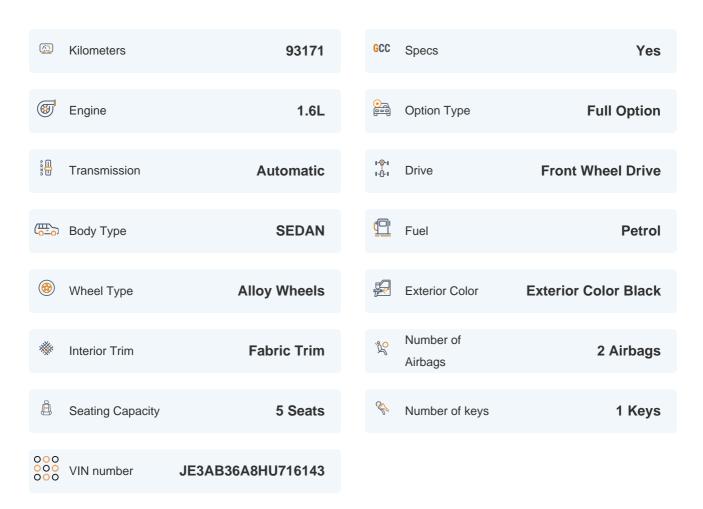

# 2017 MITSUBISHI LANCER EX GLS HIGHLINE | 93,171 KM

VIN: JE3AB36A8HU716143

### **Basic Details**