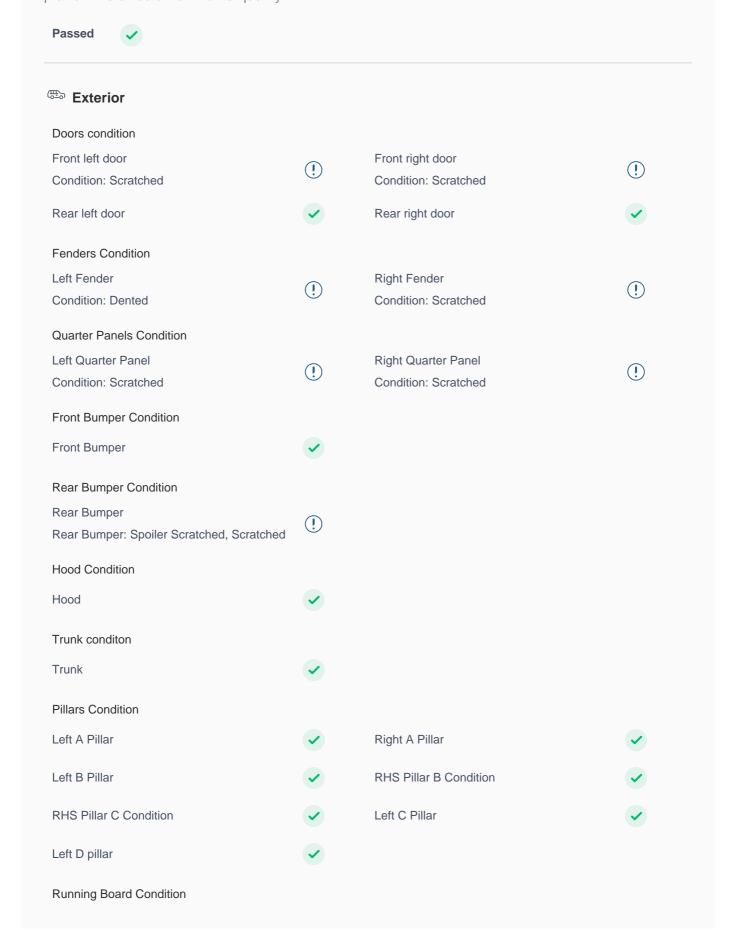

## **150 Point Detailed Inspection Report**

We're quite picky about the cars we procure, so the very fact that you found your car on our platform is a testament to its quality

| Engine                         |          |                       |          |
|--------------------------------|----------|-----------------------|----------|
| Engine Body                    | <b>✓</b> | Engine Performance    | <b>✓</b> |
| Engine Oil (Condition & Level) | <b>✓</b> | Exhaust System        | <b>✓</b> |
| Radiator Condition             | <b>✓</b> | Radiator Coolant      | <b>✓</b> |
| Battery                        |          |                       |          |
| Battery Terminal & Tightness   | <b>✓</b> |                       |          |
| Transmission Operation         |          |                       |          |
| Transmission Operation         | <b>✓</b> |                       |          |
| Steering, Suspension & Brakes  |          |                       |          |
| Steering                       |          |                       |          |
| Steering wheel                 | <b>✓</b> | Shock absorbers       | <b>✓</b> |
| Brake System                   |          |                       |          |
| Parking Brake                  | <b>✓</b> | Brake Master Cylinder | <b>✓</b> |
| Brake Fluid                    | <b>✓</b> |                       |          |
| Suspension                     |          |                       |          |
| Suspension                     | <b>✓</b> |                       |          |
| Electricals, Controls & Lights |          |                       |          |
|                                |          |                       |          |
| Keys<br>Master Key             |          |                       |          |
| Door Locks                     |          |                       |          |
| Central Locking Operation      | <b>✓</b> | Child Safety Locking  | <b>✓</b> |
| Dashboard                      |          |                       |          |
| Instrument Panel               | <b>✓</b> |                       |          |
| Music System                   | <b>V</b> |                       |          |
|                                |          |                       |          |
| Sunroof Operation              |          |                       |          |
| Sunroof                        | <b>✓</b> |                       |          |
| Lights                         |          |                       |          |
|                                |          |                       |          |

| Lights                                                                    | <b>✓</b> | Headlight Right: Scratched                       | (!)      |
|---------------------------------------------------------------------------|----------|--------------------------------------------------|----------|
| Interior Lights                                                           | <b>✓</b> | Tail Light Cluster                               | <b>✓</b> |
| Turn Signal Lights                                                        | <b>✓</b> | License Plate Light                              | <b>✓</b> |
| Back Up Light                                                             | <b>✓</b> | Trunk Lid Release/Trunk Lid Light Operation      | <b>✓</b> |
| Air Conditioning                                                          |          |                                                  |          |
| AC Air Direction Switch                                                   | <b>✓</b> | Blower Motor                                     | <b>✓</b> |
| Compressor                                                                | <b>✓</b> | Condenser                                        | <b>✓</b> |
| AC Cooling                                                                | <b>✓</b> | AC Switch                                        | <b>✓</b> |
| AC System Leaks                                                           | <b>✓</b> | Heater                                           | <b>✓</b> |
| AC Heater Operation Switch                                                | <b>✓</b> | AC Blower Switch                                 | <b>✓</b> |
| AC Wind Direction                                                         | <b>✓</b> |                                                  |          |
| Rear Defogger                                                             | <b>✓</b> | USB Charging Port                                | <b>✓</b> |
| Power/ Manual Windows                                                     | <b>✓</b> |                                                  |          |
| 🖺 Interiors & Luggage                                                     |          |                                                  |          |
| Dashboard And Instrument Panel  Dashboard And Instrument Panel: Scratched | !        | Central Console Condition: Scratched             | !        |
| Cup Holder                                                                | <b>✓</b> | Sunvisors                                        | <b>✓</b> |
| Seat Upholstery Driver Seat: Cigarette Burn                               | !        | Manual Seat Movement                             | <b>✓</b> |
| Seat Belts                                                                | <b>✓</b> | Seat Belt with issues                            | •        |
| Head Rest                                                                 | <b>✓</b> | Door Controls And Trim Rear Left Door: Scratched | !        |
| Door Hinge Condition                                                      | <b>✓</b> | Carpet                                           | <b>✓</b> |
| Headliner                                                                 | <b>✓</b> | Rear View Mirror                                 | •        |
| Toolkit                                                                   | <b>✓</b> |                                                  |          |
|                                                                           |          |                                                  |          |