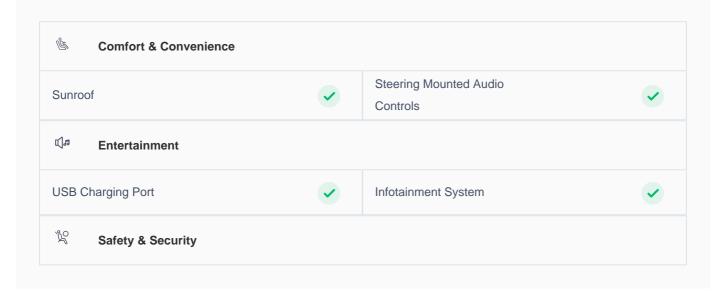

## **Car highlights**

#### **Sunroof**

This car has a sunroof

## **Music System**

Enjoy your drive with music system

## **Steering Mounted Audio Controls**

Enjoy your drive with steering mounted audio controls