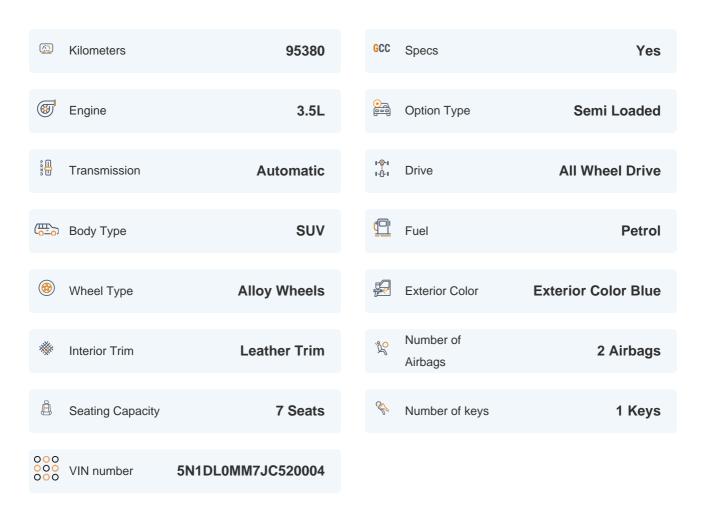

# 2018 INFINITI QX60 PREMIUM | 95,380 KM

VIN: 5N1DL0MM7JC520004

## **Basic Details**