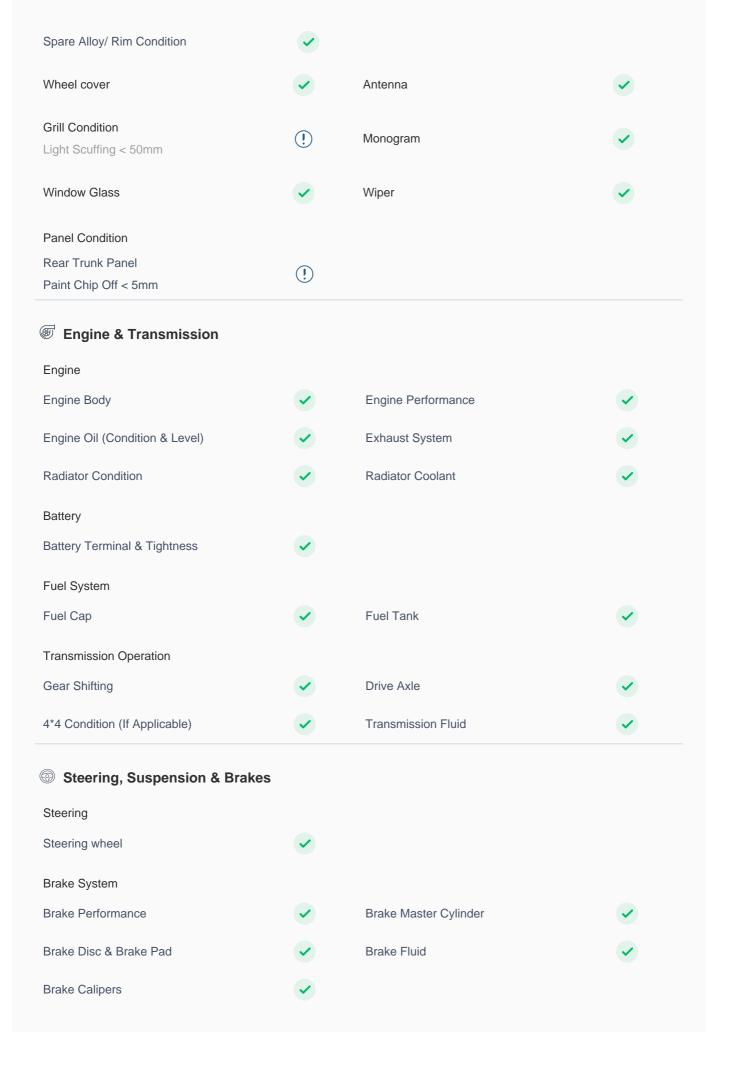

## **150 Point Detailed Inspection Report**

**Roof Condition** 

We're quite picky about the cars we procure, so the very fact that you found your car on our platform is a testament to its quality

| Roof                                                                                                                                                                                                                   | <b>✓</b>                                         |                                                                                      |                                      |
|------------------------------------------------------------------------------------------------------------------------------------------------------------------------------------------------------------------------|--------------------------------------------------|--------------------------------------------------------------------------------------|--------------------------------------|
| Pillars Condition                                                                                                                                                                                                      |                                                  |                                                                                      |                                      |
| Left A Pillar                                                                                                                                                                                                          | <b>✓</b>                                         | Right A Pillar                                                                       | <b>✓</b>                             |
| Left A to B Pillar Beading                                                                                                                                                                                             | <b>✓</b>                                         | Right A to B Pillar Beading                                                          | <b>✓</b>                             |
| Right A to B Pillar                                                                                                                                                                                                    | <b>✓</b>                                         | Left B Pillar                                                                        | <b>~</b>                             |
| Left B Pillar Trim                                                                                                                                                                                                     | <b>~</b>                                         | Left B to C Pillar Beading                                                           | <b>✓</b>                             |
| Right C Pillar Trim                                                                                                                                                                                                    | <b>✓</b>                                         | Right B to C Pillar                                                                  | <b>✓</b>                             |
| Right B to C Pillar Beading                                                                                                                                                                                            | <b>✓</b>                                         | Left C Pillar                                                                        | <b>✓</b>                             |
| Running Board Condition                                                                                                                                                                                                |                                                  |                                                                                      |                                      |
| Left Running Board                                                                                                                                                                                                     | <b>~</b>                                         | Right Running Board                                                                  | <b>✓</b>                             |
| Sunroof Glass Condition (If Equipped)                                                                                                                                                                                  |                                                  |                                                                                      |                                      |
| Sun Roof Glass                                                                                                                                                                                                         | <b>✓</b>                                         |                                                                                      |                                      |
| Windshield Condition Front Windshield Beading: Misaligned                                                                                                                                                              | (!)                                              | Rear Windshield                                                                      | <b>✓</b>                             |
| Structural Assessment                                                                                                                                                                                                  |                                                  |                                                                                      |                                      |
|                                                                                                                                                                                                                        |                                                  |                                                                                      |                                      |
| Chassis Condition                                                                                                                                                                                                      | <b>~</b>                                         | Radiator Support                                                                     | <b>✓</b>                             |
| Chassis Condition Apron                                                                                                                                                                                                | <b>✓</b>                                         | Radiator Support  Boot Floor                                                         | <b>✓</b>                             |
|                                                                                                                                                                                                                        | <ul><li></li><li></li><li></li></ul>             |                                                                                      | <ul><li></li><li></li><li></li></ul> |
| Apron                                                                                                                                                                                                                  | <ul><li>&gt;</li><li>&gt;</li><li>&gt;</li></ul> | Boot Floor                                                                           | <ul><li></li><li></li><li></li></ul> |
| Apron Firewall Condition                                                                                                                                                                                               | <ul><li>*</li><li>*</li><li>*</li></ul>          | Boot Floor                                                                           | <ul><li></li><li></li><li></li></ul> |
| Apron  Firewall Condition  Head Light Support Condition                                                                                                                                                                | <ul><li>&gt;</li><li>&gt;</li><li>&gt;</li></ul> | Boot Floor                                                                           | <ul><li></li><li></li><li></li></ul> |
| Apron  Firewall Condition  Head Light Support Condition  Cowl Top                                                                                                                                                      |                                                  | Boot Floor Cowl Top                                                                  |                                      |
| Apron  Firewall Condition  Head Light Support Condition  Cowl Top  Cowl Top  Rear View Mirror Condition  Left Hand Side Mirror  Body: Paint Chip-off < 5mm                                                             |                                                  | Boot Floor Cowl Top  Left Side Mirror                                                |                                      |
| Apron  Firewall Condition  Head Light Support Condition  Cowl Top  Cowl Top  Rear View Mirror Condition  Left Hand Side Mirror                                                                                         |                                                  | Boot Floor Cowl Top                                                                  |                                      |
| Apron  Firewall Condition  Head Light Support Condition  Cowl Top  Cowl Top  Rear View Mirror Condition  Left Hand Side Mirror  Body: Paint Chip-off < 5mm  Right Side Mirror  Alloy Wheel/ Rim                        |                                                  | Boot Floor  Cowl Top  Left Side Mirror  Right Hand Side Mirror                       |                                      |
| Apron  Firewall Condition  Head Light Support Condition  Cowl Top  Cowl Top  Rear View Mirror Condition  Left Hand Side Mirror  Body: Paint Chip-off < 5mm  Right Side Mirror                                          |                                                  | Boot Floor Cowl Top  Left Side Mirror                                                |                                      |
| Apron  Firewall Condition  Head Light Support Condition  Cowl Top  Cowl Top  Rear View Mirror Condition  Left Hand Side Mirror  Body: Paint Chip-off < 5mm  Right Side Mirror  Alloy Wheel/ Rim  Left Front Alloy/ Rim | <b>✓</b>                                         | Boot Floor  Cowl Top  Left Side Mirror  Right Hand Side Mirror  Left Rear Alloy/ Rim |                                      |

| Pedals                                                              | <b>✓</b> |                                                     |          |
|---------------------------------------------------------------------|----------|-----------------------------------------------------|----------|
| Suspension                                                          |          |                                                     |          |
| Shock Absorbers                                                     | <b>✓</b> |                                                     |          |
| Electricals, Controls & Lights                                      |          |                                                     |          |
| Keys                                                                |          |                                                     |          |
| Master Key                                                          | <b>✓</b> |                                                     |          |
| Door Locks                                                          |          |                                                     |          |
| Child Safety Locking                                                | <b>✓</b> |                                                     |          |
| Dashboard                                                           |          |                                                     |          |
| Instrument Panel                                                    | <b>✓</b> |                                                     |          |
| Airbags                                                             |          |                                                     |          |
| Airbags                                                             | <b>✓</b> |                                                     |          |
| Controls                                                            | <b>✓</b> | Cruise Control                                      | •        |
| Infotainment Display                                                | <b>✓</b> | Engine Sensors                                      | <b>✓</b> |
| OBD Connector                                                       | <b>✓</b> | Navigation System                                   | •        |
| Music System                                                        | <b>✓</b> |                                                     |          |
| Sunroof Operation                                                   |          |                                                     |          |
| Sunroof                                                             | <b>✓</b> |                                                     |          |
| Camera                                                              | <b>✓</b> |                                                     |          |
| Lights                                                              |          |                                                     |          |
| Headlight Left: Light Scuff Marks < 50mm                            | (!)      | Interior Lights                                     | <b>✓</b> |
| Tail Light Cluster Left Tail Lamp: 1. Trunk tail lamp LHS minor gap | (!)      | Turn Signal Lights Left ORVM: Light Scuffing < 50mm | (!)      |
| Daylight Running Lights                                             | <b>✓</b> | License Plate Light                                 | <b>✓</b> |
| Fog Lights                                                          | <b>✓</b> |                                                     |          |
| Air Conditioning                                                    |          |                                                     |          |