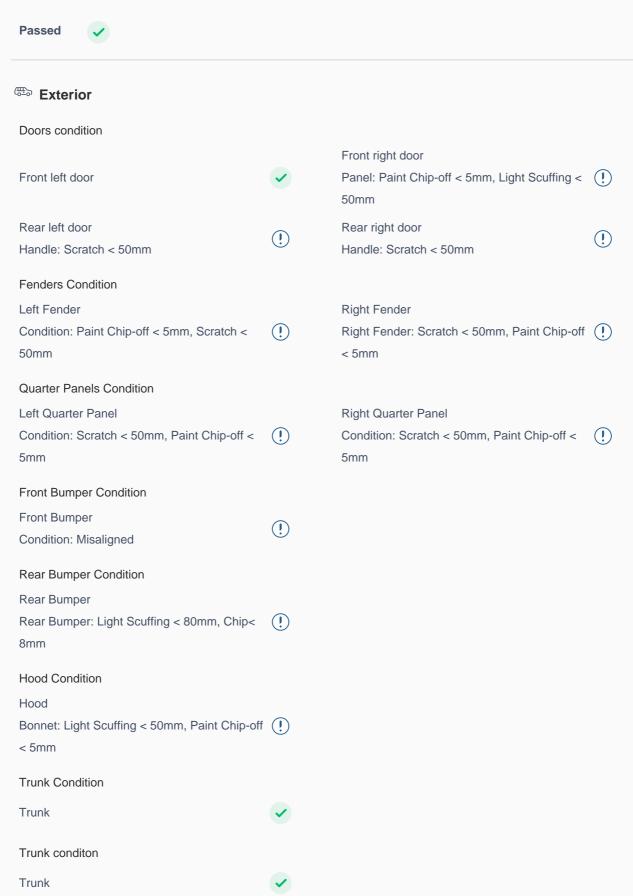

## **150 Point Detailed Inspection Report**

**Roof Condition** 

We're quite picky about the cars we procure, so the very fact that you found your car on our platform is a testament to its quality

| Roof                                                                                                                                                                                                                   | <b>✓</b>                                         |                                                                                      |                                      |
|------------------------------------------------------------------------------------------------------------------------------------------------------------------------------------------------------------------------|--------------------------------------------------|--------------------------------------------------------------------------------------|--------------------------------------|
| Pillars Condition                                                                                                                                                                                                      |                                                  |                                                                                      |                                      |
| Left A Pillar                                                                                                                                                                                                          | <b>✓</b>                                         | Right A Pillar                                                                       | <b>✓</b>                             |
| Left A to B Pillar Beading                                                                                                                                                                                             | <b>✓</b>                                         | Right A to B Pillar Beading                                                          | <b>✓</b>                             |
| Right A to B Pillar                                                                                                                                                                                                    | <b>✓</b>                                         | Left B Pillar                                                                        | <b>~</b>                             |
| Left B Pillar Trim                                                                                                                                                                                                     | <b>~</b>                                         | Left B to C Pillar Beading                                                           | <b>✓</b>                             |
| Right C Pillar Trim                                                                                                                                                                                                    | <b>✓</b>                                         | Right B to C Pillar                                                                  | <b>✓</b>                             |
| Right B to C Pillar Beading                                                                                                                                                                                            | <b>✓</b>                                         | Left C Pillar                                                                        | <b>✓</b>                             |
| Running Board Condition                                                                                                                                                                                                |                                                  |                                                                                      |                                      |
| Left Running Board                                                                                                                                                                                                     | <b>~</b>                                         | Right Running Board                                                                  | <b>✓</b>                             |
| Sunroof Glass Condition (If Equipped)                                                                                                                                                                                  |                                                  |                                                                                      |                                      |
| Sun Roof Glass                                                                                                                                                                                                         | <b>✓</b>                                         |                                                                                      |                                      |
| Windshield Condition Front Windshield Beading: Misaligned                                                                                                                                                              | (!)                                              | Rear Windshield                                                                      | <b>✓</b>                             |
| Structural Assessment                                                                                                                                                                                                  |                                                  |                                                                                      |                                      |
|                                                                                                                                                                                                                        |                                                  |                                                                                      |                                      |
| Chassis Condition                                                                                                                                                                                                      | <b>~</b>                                         | Radiator Support                                                                     | <b>✓</b>                             |
| Chassis Condition Apron                                                                                                                                                                                                | <b>✓</b>                                         | Radiator Support  Boot Floor                                                         | <b>✓</b>                             |
|                                                                                                                                                                                                                        | <ul><li></li><li></li><li></li></ul>             |                                                                                      | <ul><li></li><li></li><li></li></ul> |
| Apron                                                                                                                                                                                                                  | <ul><li>&gt;</li><li>&gt;</li><li>&gt;</li></ul> | Boot Floor                                                                           | <ul><li></li><li></li><li></li></ul> |
| Apron Firewall Condition                                                                                                                                                                                               | <ul><li>*</li><li>*</li><li>*</li></ul>          | Boot Floor                                                                           | <ul><li></li><li></li><li></li></ul> |
| Apron  Firewall Condition  Head Light Support Condition                                                                                                                                                                | <ul><li>&gt;</li><li>&gt;</li><li>&gt;</li></ul> | Boot Floor                                                                           | <ul><li></li><li></li><li></li></ul> |
| Apron  Firewall Condition  Head Light Support Condition  Cowl Top                                                                                                                                                      |                                                  | Boot Floor Cowl Top                                                                  |                                      |
| Apron  Firewall Condition  Head Light Support Condition  Cowl Top  Cowl Top  Rear View Mirror Condition  Left Hand Side Mirror  Body: Paint Chip-off < 5mm                                                             |                                                  | Boot Floor Cowl Top  Left Side Mirror                                                |                                      |
| Apron  Firewall Condition  Head Light Support Condition  Cowl Top  Cowl Top  Rear View Mirror Condition  Left Hand Side Mirror                                                                                         |                                                  | Boot Floor Cowl Top                                                                  |                                      |
| Apron  Firewall Condition  Head Light Support Condition  Cowl Top  Cowl Top  Rear View Mirror Condition  Left Hand Side Mirror  Body: Paint Chip-off < 5mm  Right Side Mirror  Alloy Wheel/ Rim                        |                                                  | Boot Floor  Cowl Top  Left Side Mirror  Right Hand Side Mirror                       |                                      |
| Apron  Firewall Condition  Head Light Support Condition  Cowl Top  Cowl Top  Rear View Mirror Condition  Left Hand Side Mirror  Body: Paint Chip-off < 5mm  Right Side Mirror                                          |                                                  | Boot Floor Cowl Top  Left Side Mirror                                                |                                      |
| Apron  Firewall Condition  Head Light Support Condition  Cowl Top  Cowl Top  Rear View Mirror Condition  Left Hand Side Mirror  Body: Paint Chip-off < 5mm  Right Side Mirror  Alloy Wheel/ Rim  Left Front Alloy/ Rim | <b>✓</b>                                         | Boot Floor  Cowl Top  Left Side Mirror  Right Hand Side Mirror  Left Rear Alloy/ Rim |                                      |