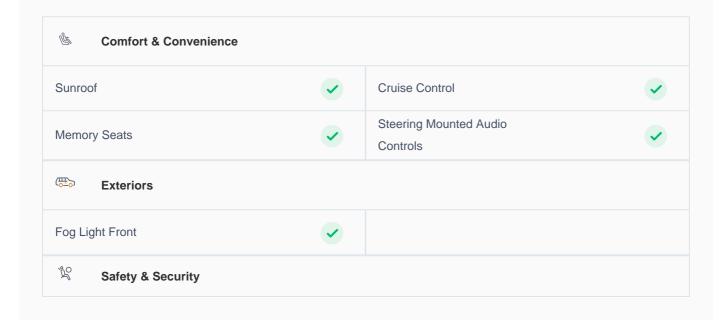

# **Car highlights**

#### **Sunroof**

This car has a sunroof

## **Cruise control**

Cruise control to drive with ease & comfort

## **Music System**

Enjoy your drive with music system

## **Amazing Comfort**

Power driver seat, Memory Seats