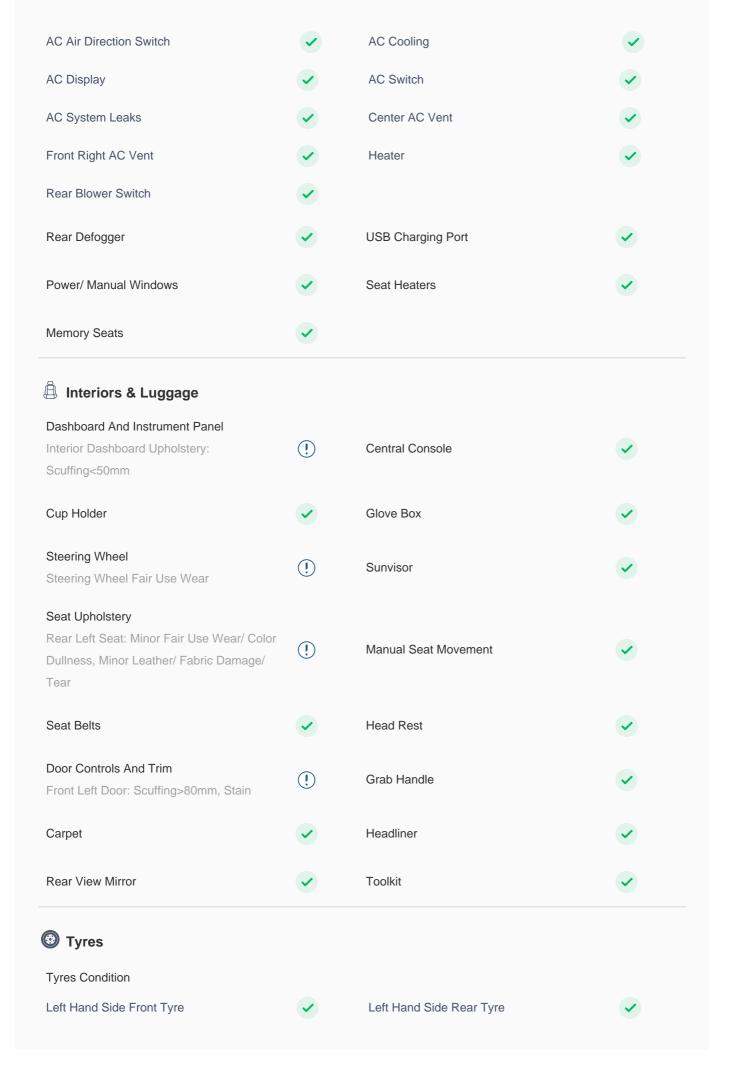

| Pedals                                                              | <b>✓</b> |                                                     |          |
|---------------------------------------------------------------------|----------|-----------------------------------------------------|----------|
| Suspension                                                          |          |                                                     |          |
| Shock Absorbers                                                     | <b>✓</b> |                                                     |          |
| Electricals, Controls & Lights                                      |          |                                                     |          |
| Keys                                                                |          |                                                     |          |
| Master Key                                                          | <b>✓</b> |                                                     |          |
| Door Locks                                                          |          |                                                     |          |
| Child Safety Locking                                                | <b>✓</b> |                                                     |          |
| Dashboard                                                           |          |                                                     |          |
| Instrument Panel                                                    | <b>✓</b> |                                                     |          |
| Airbags                                                             |          |                                                     |          |
| Airbags                                                             | <b>✓</b> |                                                     |          |
| Controls                                                            | <b>✓</b> | Cruise Control                                      | •        |
| Infotainment Display                                                | <b>✓</b> | Engine Sensors                                      | <b>✓</b> |
| OBD Connector                                                       | <b>✓</b> | Navigation System                                   | •        |
| Music System                                                        | <b>✓</b> |                                                     |          |
| Sunroof Operation                                                   |          |                                                     |          |
| Sunroof                                                             | <b>✓</b> |                                                     |          |
| Camera                                                              | <b>✓</b> |                                                     |          |
| Lights                                                              |          |                                                     |          |
| Headlight Left: Light Scuff Marks < 50mm                            | (!)      | Interior Lights                                     | <b>✓</b> |
| Tail Light Cluster Left Tail Lamp: 1. Trunk tail lamp LHS minor gap | (!)      | Turn Signal Lights Left ORVM: Light Scuffing < 50mm | (!)      |
| Daylight Running Lights                                             | <b>✓</b> | License Plate Light                                 | <b>✓</b> |
| Fog Lights                                                          | <b>✓</b> |                                                     |          |
| Air Conditioning                                                    |          |                                                     |          |

| Right Hand Side Front Tyre | <b>✓</b> | Right Hand Side Rear Tyre | •    |
|----------------------------|----------|---------------------------|------|
| Spare Tyre                 | <b>✓</b> |                           |      |
| Tyres Depth (Remaining)    |          |                           |      |
| LHS Front Tyre             | <65%     | LHS Rear Tyre             | <75% |
| RHS Front Tyre             | <65%     | RHS Rear Tyre             | <75% |
| Spare Tyre                 | <45%     |                           |      |
|                            |          |                           |      |