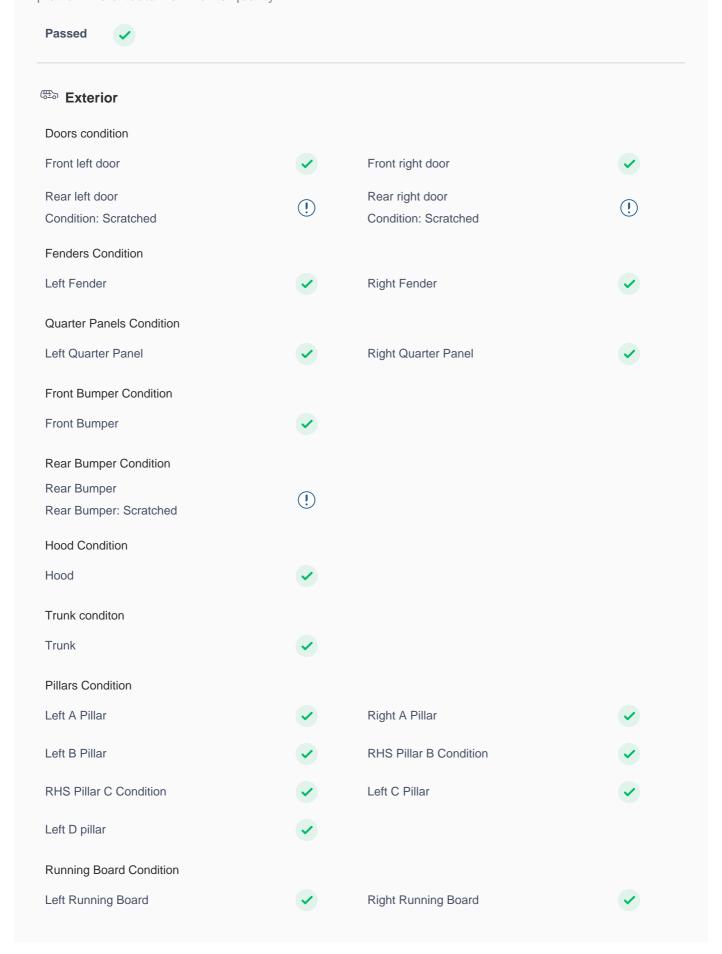

## **150 Point Detailed Inspection Report**

We're quite picky about the cars we procure, so the very fact that you found your car on our platform is a testament to its quality

| windshield Condition              |          |                              |          |
|-----------------------------------|----------|------------------------------|----------|
| Front Windshield                  | <b>✓</b> | Rear Windshield              | <b>✓</b> |
| Structural Assessment             |          |                              |          |
| Chassis Condition                 | <b>✓</b> | Apron                        | <b>✓</b> |
| Boot Floor                        | <b>✓</b> | Firewall Condition           | <b>✓</b> |
| Head Light Support Condition      | <b>✓</b> |                              |          |
| No structural damage              |          |                              |          |
| Chassis Conditon                  | <b>✓</b> | Upper Cross Member Condition | <b>✓</b> |
| Lower Cross Member Condition      | <b>✓</b> | Chassis Condition            | <b>✓</b> |
| Radiator Support                  | <b>✓</b> |                              |          |
| Cowl Top                          |          |                              |          |
| Cowl Top                          | <b>✓</b> |                              |          |
| Rear View Mirror Condition        |          |                              |          |
| Left Hand Side Mirror             | <b>✓</b> | Left Side Mirror             | <b>✓</b> |
| Right Side Mirror                 | <b>✓</b> | Right Hand Side Mirror       | <b>✓</b> |
| Wheel covers Condition: Scratched | !        | Grill Condition              | <b>✓</b> |
| Window Glass                      | <b>✓</b> | Wiper                        | <b>✓</b> |
| Panel Condition                   |          |                              |          |
| Rear Trunk Panel                  | <b>✓</b> |                              |          |
| <b>€</b> Engine & Transmission    |          |                              |          |
| Engine                            |          |                              |          |
| Engine Body                       | <b>✓</b> | Engine Performance           | <b>~</b> |
| Engine Oil (Condition & Level)    | <b>✓</b> | Exhaust System               | <b>✓</b> |
| Radiator Condition                | <b>✓</b> | Radiator Coolant             | <b>✓</b> |
| Battery                           |          |                              |          |
| Battery Terminal & Tightness      | <b>✓</b> |                              |          |
| Transmission Operation            |          |                              |          |