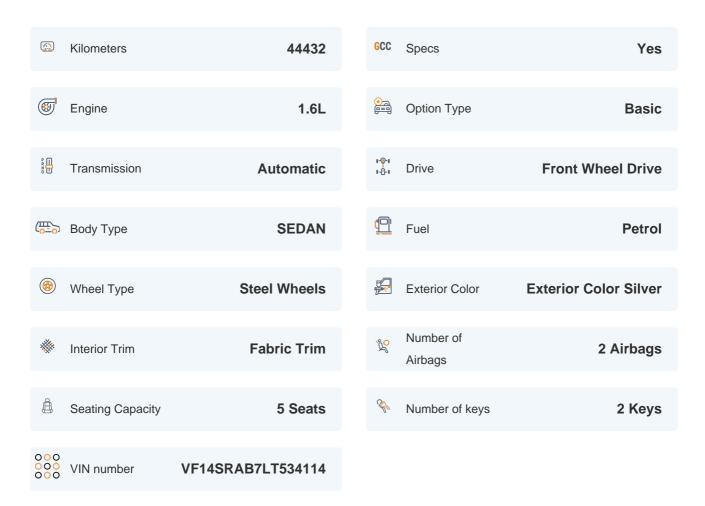

# 2020 RENAULT SYMBOL PE | 44,432 KM

VIN: VF14SRAB7LT534114

### **Basic Details**

## **Specs and features**

The specification listed was standard for this model when supplied new. The exact specification of this car may vary. Please refer to car images for more details.