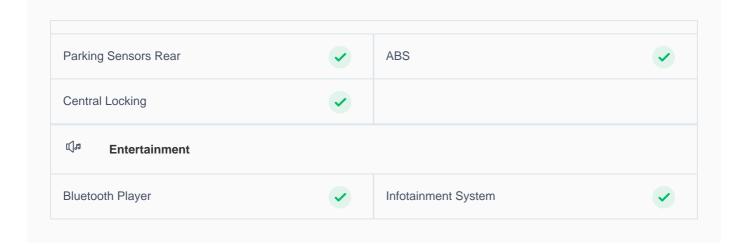

### **150 Point Detailed Inspection Report**

We're quite picky about the cars we procure, so the very fact that you found your car on our platform is a testament to its quality

| Battery Terminal & Tightness                                                                                                                                                           | <b>✓</b> |                                                                                                               |          |
|----------------------------------------------------------------------------------------------------------------------------------------------------------------------------------------|----------|---------------------------------------------------------------------------------------------------------------|----------|
| Transmission Operation                                                                                                                                                                 |          |                                                                                                               |          |
| Drive Axle                                                                                                                                                                             | <b>✓</b> | Transmission Operation                                                                                        | <b>✓</b> |
| Steering, Suspension & Brakes                                                                                                                                                          |          |                                                                                                               |          |
| Steering                                                                                                                                                                               |          |                                                                                                               |          |
| Steering wheel                                                                                                                                                                         |          | Charleshare                                                                                                   |          |
| Condition: Trim Scratched                                                                                                                                                              | (!)      | Shock absorbers                                                                                               |          |
| Brake System                                                                                                                                                                           |          |                                                                                                               |          |
| Parking Brake                                                                                                                                                                          | <b>✓</b> | Brake Master Cylinder                                                                                         | ~        |
| Brake Fluid                                                                                                                                                                            | <b>✓</b> |                                                                                                               |          |
| Suspension                                                                                                                                                                             |          |                                                                                                               |          |
| Suspension                                                                                                                                                                             | <b>✓</b> |                                                                                                               |          |
| Electricals, Controls & Lights  Keys                                                                                                                                                   |          |                                                                                                               |          |
| Master Key                                                                                                                                                                             | <b>✓</b> |                                                                                                               |          |
| Door Locks                                                                                                                                                                             |          |                                                                                                               |          |
| Central Locking Operation                                                                                                                                                              | <b>✓</b> | Child Safety Locking                                                                                          | <b>✓</b> |
| Dashboard                                                                                                                                                                              |          |                                                                                                               |          |
| Instrument Panel                                                                                                                                                                       | <b>✓</b> |                                                                                                               |          |
| Cruise Control                                                                                                                                                                         | <b>✓</b> | Radar (If Equipped)                                                                                           | <b>✓</b> |
| Music System                                                                                                                                                                           | ~        | Bluetooth Operations                                                                                          | <b>~</b> |
| Lights                                                                                                                                                                                 |          |                                                                                                               |          |
| Lights                                                                                                                                                                                 | <b>✓</b> | Running lights                                                                                                | <b>✓</b> |
| Headlight                                                                                                                                                                              | <b>✓</b> | Interior Lights                                                                                               | <b>✓</b> |
| Tail Light Cluster                                                                                                                                                                     | <b>✓</b> | Turn Signal Lights                                                                                            | <b>✓</b> |
| License Plate Light                                                                                                                                                                    | <b>✓</b> | Back Up Light                                                                                                 | <b>✓</b> |
| Fog Lights                                                                                                                                                                             | <b>✓</b> | Trunk Lid Release/Trunk Lid Light Operation                                                                   | •        |
| Keys  Master Key  Door Locks  Central Locking Operation  Dashboard  Instrument Panel  Cruise Control  Music System  Lights  Lights  Headlight  Tail Light Cluster  License Plate Light |          | Radar (If Equipped)  Bluetooth Operations  Running lights  Interior Lights  Turn Signal Lights  Back Up Light | <b>✓</b> |