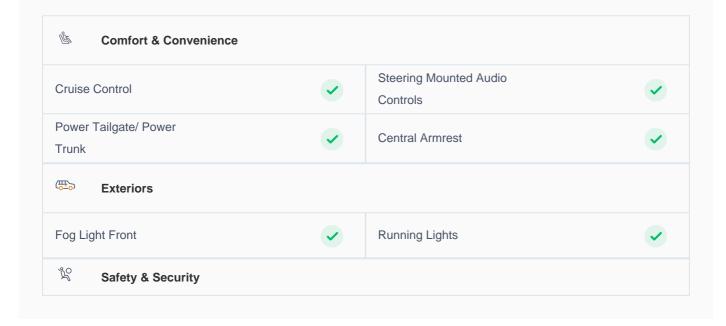

#### **Cruise control**

Cruise control to drive with ease & comfort

### **Great Parking Assistance**

Parking Sensors Rear

#### **Bluetooth**

Enjoy your drive with bluetooth

#### **Central Arm Rest**

Central arm rest for extra comfort