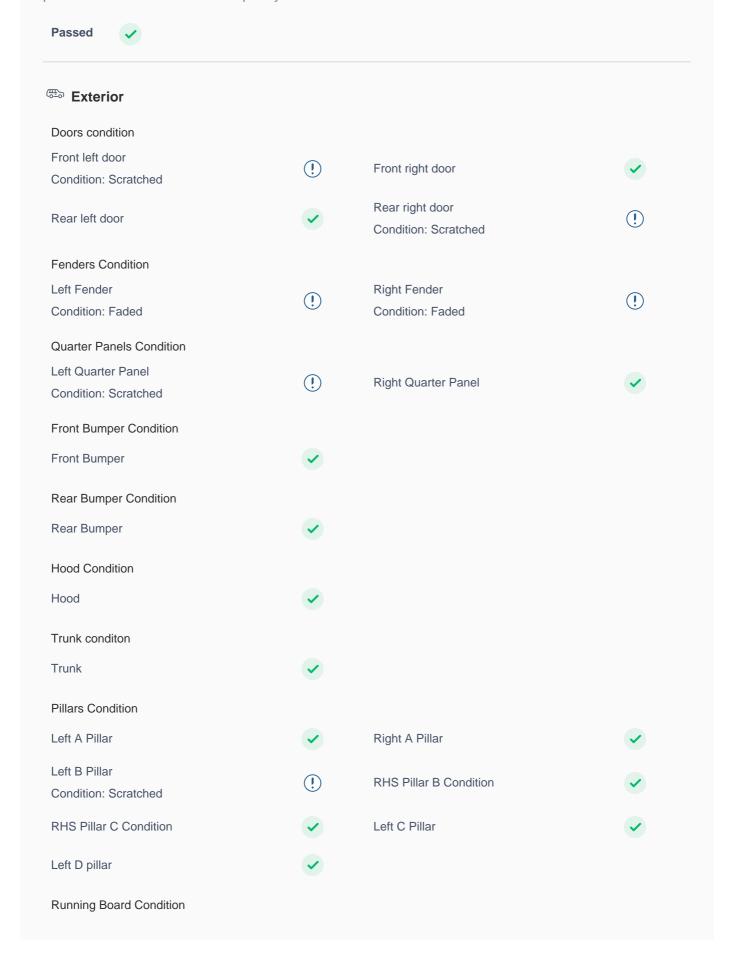

### **150 Point Detailed Inspection Report**

We're quite picky about the cars we procure, so the very fact that you found your car on our platform is a testament to its quality

| Battery Terminal & Tightness                                                                                                                                                           | <b>✓</b> |                                                                                                               |          |
|----------------------------------------------------------------------------------------------------------------------------------------------------------------------------------------|----------|---------------------------------------------------------------------------------------------------------------|----------|
| Transmission Operation                                                                                                                                                                 |          |                                                                                                               |          |
| Drive Axle                                                                                                                                                                             | <b>✓</b> | Transmission Operation                                                                                        | <b>✓</b> |
| Steering, Suspension & Brakes                                                                                                                                                          |          |                                                                                                               |          |
| Steering                                                                                                                                                                               |          |                                                                                                               |          |
| Steering wheel                                                                                                                                                                         |          | Charleshare                                                                                                   |          |
| Condition: Trim Scratched                                                                                                                                                              | (!)      | Shock absorbers                                                                                               |          |
| Brake System                                                                                                                                                                           |          |                                                                                                               |          |
| Parking Brake                                                                                                                                                                          | <b>✓</b> | Brake Master Cylinder                                                                                         | ~        |
| Brake Fluid                                                                                                                                                                            | <b>✓</b> |                                                                                                               |          |
| Suspension                                                                                                                                                                             |          |                                                                                                               |          |
| Suspension                                                                                                                                                                             | <b>✓</b> |                                                                                                               |          |
| Electricals, Controls & Lights  Keys                                                                                                                                                   |          |                                                                                                               |          |
| Master Key                                                                                                                                                                             | <b>✓</b> |                                                                                                               |          |
| Door Locks                                                                                                                                                                             |          |                                                                                                               |          |
| Central Locking Operation                                                                                                                                                              | <b>✓</b> | Child Safety Locking                                                                                          | <b>✓</b> |
| Dashboard                                                                                                                                                                              |          |                                                                                                               |          |
| Instrument Panel                                                                                                                                                                       | <b>✓</b> |                                                                                                               |          |
| Cruise Control                                                                                                                                                                         | <b>✓</b> | Radar (If Equipped)                                                                                           | <b>✓</b> |
| Music System                                                                                                                                                                           | ~        | Bluetooth Operations                                                                                          | <b>~</b> |
| Lights                                                                                                                                                                                 |          |                                                                                                               |          |
| Lights                                                                                                                                                                                 | <b>✓</b> | Running lights                                                                                                | <b>✓</b> |
| Headlight                                                                                                                                                                              | <b>✓</b> | Interior Lights                                                                                               | <b>✓</b> |
| Tail Light Cluster                                                                                                                                                                     | <b>✓</b> | Turn Signal Lights                                                                                            | <b>✓</b> |
| License Plate Light                                                                                                                                                                    | <b>✓</b> | Back Up Light                                                                                                 | <b>✓</b> |
| Fog Lights                                                                                                                                                                             | <b>✓</b> | Trunk Lid Release/Trunk Lid Light Operation                                                                   | •        |
| Keys  Master Key  Door Locks  Central Locking Operation  Dashboard  Instrument Panel  Cruise Control  Music System  Lights  Lights  Headlight  Tail Light Cluster  License Plate Light |          | Radar (If Equipped)  Bluetooth Operations  Running lights  Interior Lights  Turn Signal Lights  Back Up Light | <b>✓</b> |