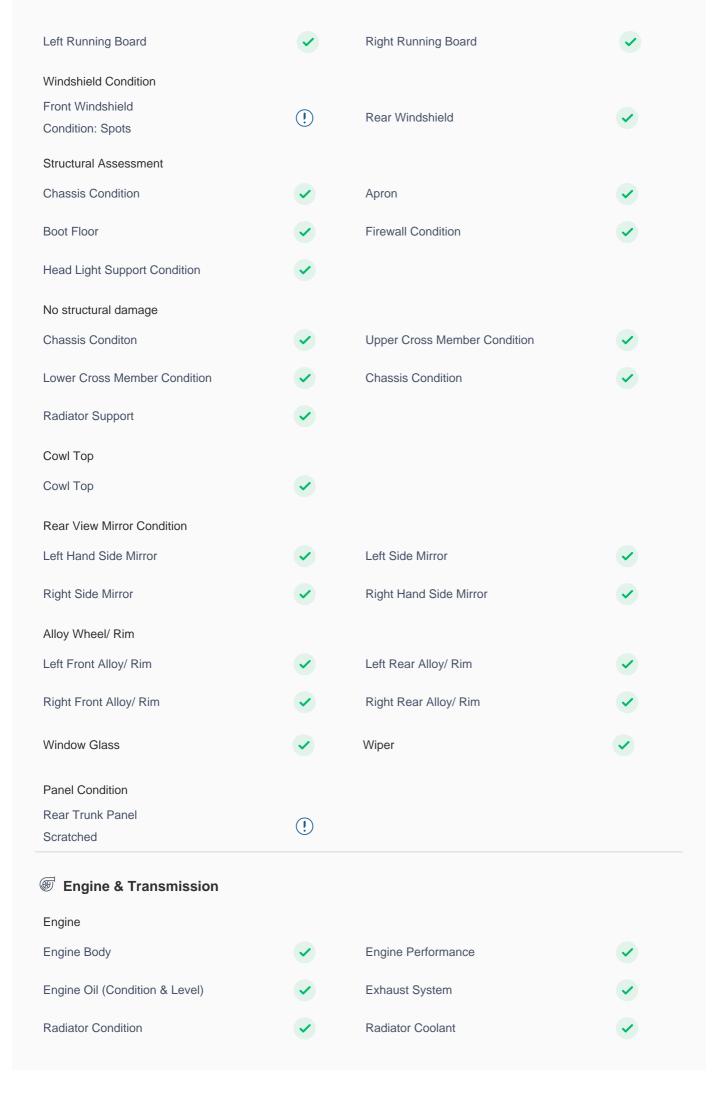

### **150 Point Detailed Inspection Report**

We're quite picky about the cars we procure, so the very fact that you found your car on our platform is a testament to its quality

| Battery Terminal & Tightness                                                                                                                                                           | <b>✓</b> |                                                                                                               |          |
|----------------------------------------------------------------------------------------------------------------------------------------------------------------------------------------|----------|---------------------------------------------------------------------------------------------------------------|----------|
| Transmission Operation                                                                                                                                                                 |          |                                                                                                               |          |
| Drive Axle                                                                                                                                                                             | <b>✓</b> | Transmission Operation                                                                                        | <b>✓</b> |
| Steering, Suspension & Brakes                                                                                                                                                          |          |                                                                                                               |          |
| Steering                                                                                                                                                                               |          |                                                                                                               |          |
| Steering wheel                                                                                                                                                                         |          | Charleshare                                                                                                   |          |
| Condition: Trim Scratched                                                                                                                                                              | (!)      | Shock absorbers                                                                                               |          |
| Brake System                                                                                                                                                                           |          |                                                                                                               |          |
| Parking Brake                                                                                                                                                                          | <b>✓</b> | Brake Master Cylinder                                                                                         | ~        |
| Brake Fluid                                                                                                                                                                            | <b>✓</b> |                                                                                                               |          |
| Suspension                                                                                                                                                                             |          |                                                                                                               |          |
| Suspension                                                                                                                                                                             | <b>✓</b> |                                                                                                               |          |
| Electricals, Controls & Lights  Keys                                                                                                                                                   |          |                                                                                                               |          |
| Master Key                                                                                                                                                                             | <b>✓</b> |                                                                                                               |          |
| Door Locks                                                                                                                                                                             |          |                                                                                                               |          |
| Central Locking Operation                                                                                                                                                              | <b>✓</b> | Child Safety Locking                                                                                          | <b>✓</b> |
| Dashboard                                                                                                                                                                              |          |                                                                                                               |          |
| Instrument Panel                                                                                                                                                                       | <b>✓</b> |                                                                                                               |          |
| Cruise Control                                                                                                                                                                         | <b>✓</b> | Radar (If Equipped)                                                                                           | <b>✓</b> |
| Music System                                                                                                                                                                           | ~        | Bluetooth Operations                                                                                          | <b>~</b> |
| Lights                                                                                                                                                                                 |          |                                                                                                               |          |
| Lights                                                                                                                                                                                 | <b>✓</b> | Running lights                                                                                                | <b>✓</b> |
| Headlight                                                                                                                                                                              | <b>✓</b> | Interior Lights                                                                                               | <b>✓</b> |
| Tail Light Cluster                                                                                                                                                                     | <b>✓</b> | Turn Signal Lights                                                                                            | <b>✓</b> |
| License Plate Light                                                                                                                                                                    | <b>✓</b> | Back Up Light                                                                                                 | <b>✓</b> |
| Fog Lights                                                                                                                                                                             | <b>✓</b> | Trunk Lid Release/Trunk Lid Light Operation                                                                   | •        |
| Keys  Master Key  Door Locks  Central Locking Operation  Dashboard  Instrument Panel  Cruise Control  Music System  Lights  Lights  Headlight  Tail Light Cluster  License Plate Light |          | Radar (If Equipped)  Bluetooth Operations  Running lights  Interior Lights  Turn Signal Lights  Back Up Light | <b>✓</b> |