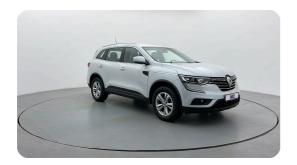

#### **Exceeding RTA standards**

We tick all the RTA mandated boxes, and several more. Every car is checked on 150+ points, and is guaranteed to pass the RTA test.

#### **3 Months Warranty**

This car comes with 3 months or 5,000 km warranty, whichever is earlier.

#### Car has been Refurbished

We spend ~AED 4,000 to refurbish & inspect the car to ensure only quality cars get listed.



# 2019 RENAULT KOLEOS PE | 119,890 KM

VIN: VF1HGRNB5KC314272

## **Car highlights**



#### **Cruise control**

Cruise control to drive with ease & comfort



### **Great Parking Assistance**

Parking Sensors Rear



#### **Bluetooth**

Enjoy your drive with bluetooth



#### **Central Arm Rest**

Central arm rest for extra comfort

#### **Basic Details**



## **Specs and features**

The specification listed was standard for this model when supplied new. The exact specification of this car may vary. Please refer to car images for more details.





### **150 Point Detailed Inspection Report**

We're quite picky about the cars we procure, so the very fact that you found your car on our platform is a testament to its quality





| Battery Terminal & Tightness