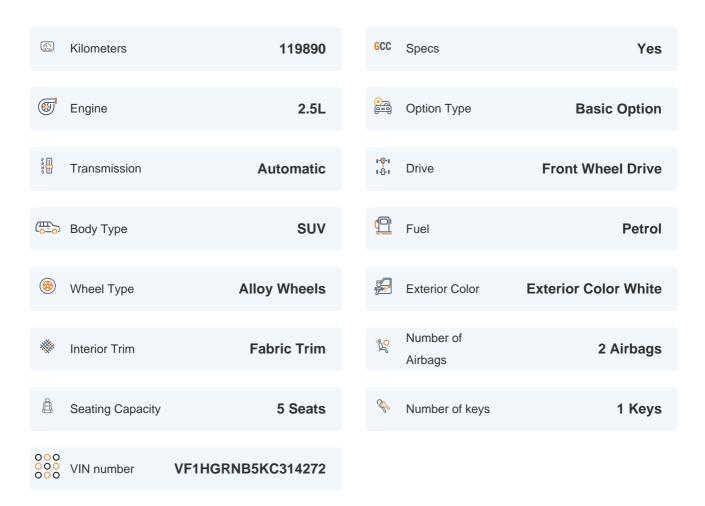

#### **Exceeding RTA standards**

We tick all the RTA mandated boxes, and several more. Every car is checked on 150+ points, and is guaranteed to pass the RTA test.

#### **3 Months Warranty**

This car comes with 3 months or 5,000 km warranty, whichever is earlier.

#### Car has been Refurbished

We spend ~AED 4,000 to refurbish & inspect the car to ensure only quality cars get listed.



# 2019 RENAULT KOLEOS PE | 119,890 KM

VIN: VF1HGRNB5KC314272

## **Car highlights**



#### **Cruise control**

Cruise control to drive with ease & comfort



### **Great Parking Assistance**

Parking Sensors Rear



#### **Bluetooth**

Enjoy your drive with bluetooth



#### **Central Arm Rest**

Central arm rest for extra comfort

#### **Basic Details**



## **Specs and features**

The specification listed was standard for this model when supplied new. The exact specification of this car may vary. Please refer to car images for more details.





### **150 Point Detailed Inspection Report**

We're quite picky about the cars we procure, so the very fact that you found your car on our platform is a testament to its quality





| Battery Terminal & Tightness                                                                                                                                                           | <b>✓</b> |                                                                                                               |          |
|--------------------------------------------------------------------------------------------------