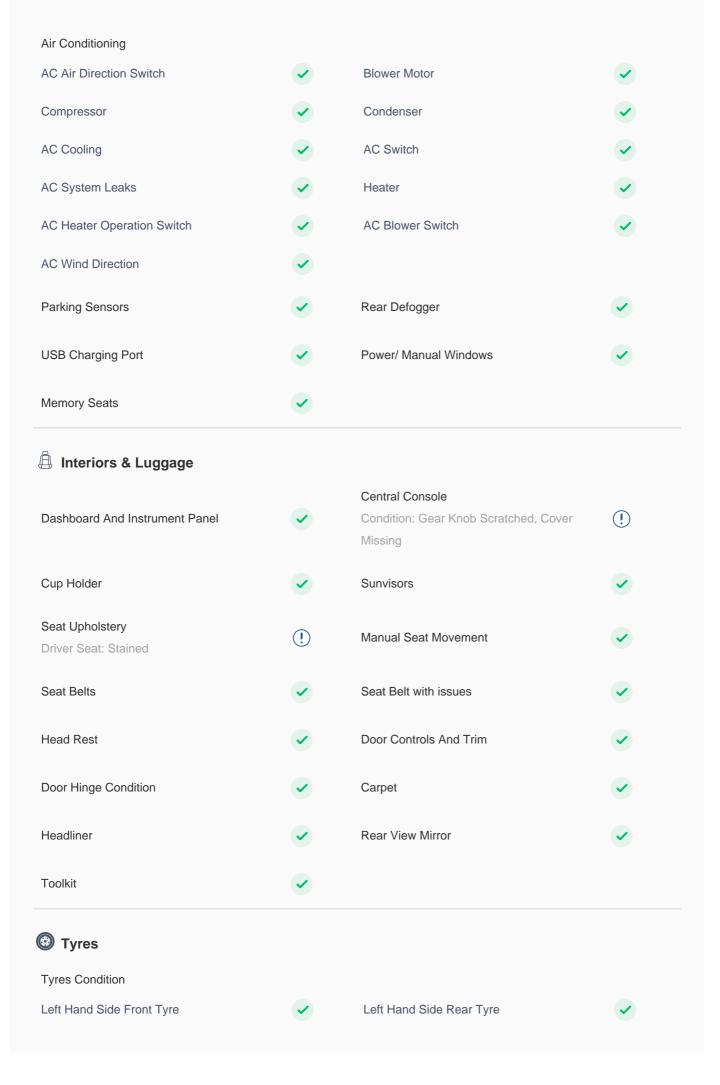

### **150 Point Detailed Inspection Report**

We're quite picky about the cars we procure, so the very fact that you found your car on our platform is a testament to its quality

| Battery Terminal & Tightness                                                                                                                                                           | <b>✓</b> |                                                                                                               |          |
|----------------------------------------------------------------------------------------------------------------------------------------------------------------------------------------|----------|---------------------------------------------------------------------------------------------------------------|----------|
| Transmission Operation                                                                                                                                                                 |          |                                                                                                               |          |
| Drive Axle                                                                                                                                                                             | <b>✓</b> | Transmission Operation                                                                                        | <b>✓</b> |
| Steering, Suspension & Brakes                                                                                                                                                          |          |                                                                                                               |          |
| Steering                                                                                                                                                                               |          |                                                                                                               |          |
| Steering wheel                                                                                                                                                                         |          | Charleshare                                                                                                   |          |
| Condition: Trim Scratched                                                                                                                                                              | (!)      | Shock absorbers                                                                                               |          |
| Brake System                                                                                                                                                                           |          |                                                                                                               |          |
| Parking Brake                                                                                                                                                                          | <b>✓</b> | Brake Master Cylinder                                                                                         | ~        |
| Brake Fluid                                                                                                                                                                            | <b>✓</b> |                                                                                                               |          |
| Suspension                                                                                                                                                                             |          |                                                                                                               |          |
| Suspension                                                                                                                                                                             | <b>✓</b> |                                                                                                               |          |
| Electricals, Controls & Lights  Keys                                                                                                                                                   |          |                                                                                                               |          |
| Master Key                                                                                                                                                                             | <b>✓</b> |                                                                                                               |          |
| Door Locks                                                                                                                                                                             |          |                                                                                                               |          |
| Central Locking Operation                                                                                                                                                              | <b>✓</b> | Child Safety Locking                                                                                          | <b>✓</b> |
| Dashboard                                                                                                                                                                              |          |                                                                                                               |          |
| Instrument Panel                                                                                                                                                                       | <b>✓</b> |                                                                                                               |          |
| Cruise Control                                                                                                                                                                         | <b>✓</b> | Radar (If Equipped)                                                                                           | <b>✓</b> |
| Music System                                                                                                                                                                           | ~        | Bluetooth Operations                                                                                          | <b>~</b> |
| Lights                                                                                                                                                                                 |          |                                                                                                               |          |
| Lights                                                                                                                                                                                 | <b>✓</b> | Running lights                                                                                                | <b>✓</b> |
| Headlight                                                                                                                                                                              | <b>✓</b> | Interior Lights                                                                                               | <b>✓</b> |
| Tail Light Cluster                                                                                                                                                                     | <b>✓</b> | Turn Signal Lights                                                                                            | <b>✓</b> |
| License Plate Light                                                                                                                                                                    | <b>✓</b> | Back Up Light                                                                                                 | <b>✓</b> |
| Fog Lights                                                                                                                                                                             | <b>✓</b> | Trunk Lid Release/Trunk Lid Light Operation                                                                   | •        |
| Keys  Master Key  Door Locks  Central Locking Operation  Dashboard  Instrument Panel  Cruise Control  Music System  Lights  Lights  Headlight  Tail Light Cluster  License Plate Light |          | Radar (If Equipped)  Bluetooth Operations  Running lights  Interior Lights  Turn Signal Lights  Back Up Light | <b>✓</b> |

| Right Hand Side Front Tyre | <b>✓</b> | Right Hand Side Rear Tyre | <b>✓</b> |
|----------------------------|----------|---------------------------|----------|
| Spare Tyre                 | <b>✓</b> |                           |          |
| Tyres Depth (Remaining)    |          |                           |          |
| LHS Front Tyre             | <65%     | LHS Rear Tyre             | 0        |
| RHS Front Tyre             | <65%     | RHS Rear Tyre             | <65%     |
| Spare Tyre                 | <75%     |                           |          |
|                            |          |                           |          |