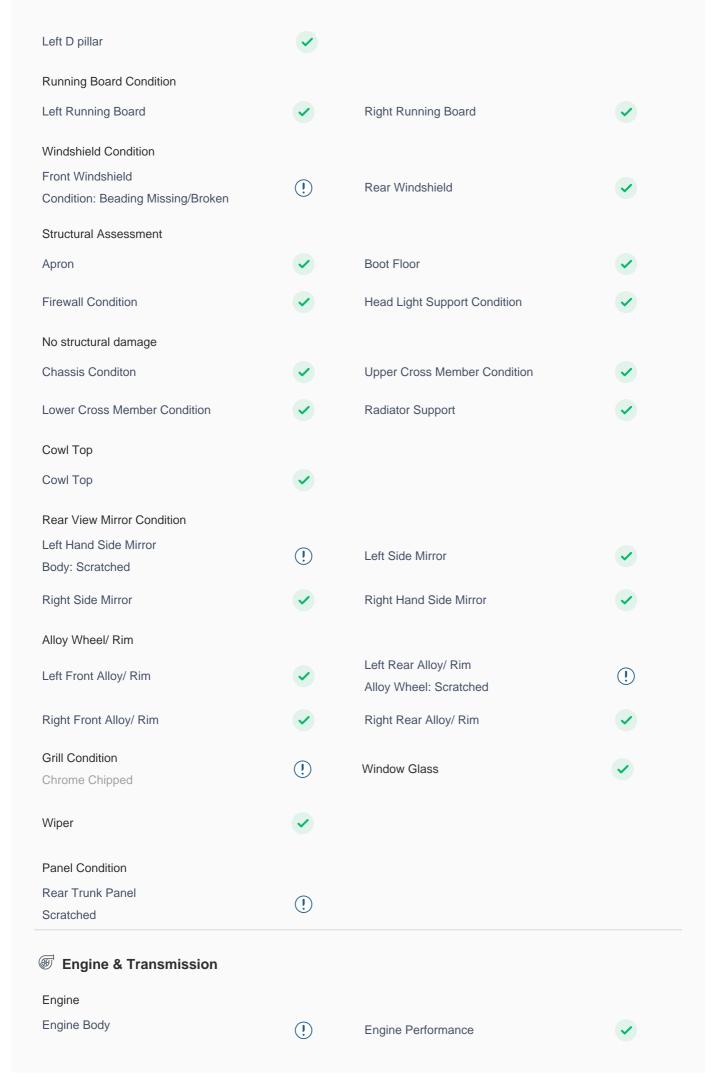

## **150 Point Detailed Inspection Report**

We're quite picky about the cars we procure, so the very fact that you found your car on our platform is a testament to its quality

| Damage & Leaks: Engine Oil Leakage From Tappet Cover                         |                                                                                                                                        |                                    |                                                                   |
|------------------------------------------------------------------------------|----------------------------------------------------------------------------------------------------------------------------------------|------------------------------------|-------------------------------------------------------------------|
| Engine Oil (Condition & Level)                                               | <b>✓</b>                                                                                                                               | Exhaust System                     | <b>✓</b>                                                          |
| Radiator Condition                                                           | <b>✓</b>                                                                                                                               | Radiator Coolant                   | <b>✓</b>                                                          |
| Battery                                                                      |                                                                                                                                        |                                    |                                                                   |
| Battery Terminal & Tightness                                                 | <b>✓</b>                                                                                                                               |                                    |                                                                   |
| Transmission Operation                                                       |                                                                                                                                        |                                    |                                                                   |
| Drive Axle                                                                   | <b>✓</b>                                                                                                                               | Transmission Operation             | <b>✓</b>                                                          |
| Steering, Suspension & Brakes                                                |                                                                                                                                        |                                    |                                                                   |
| Steering                                                                     |                                                                                                                                        |                                    |                                                                   |
| Steering wheel                                                               | <b>✓</b>                                                                                                                               | Shock absorbers                    | <b>✓</b>                                                          |
| Brake System                                                                 |                                                                                                                                        |                                    |                                                                   |
| Parking Brake                                                                | <b>✓</b>                                                                                                                               | Brake Master Cylinder              | <b>✓</b>                                                          |
| Brake Fluid                                                                  | <b>✓</b>                                                                                                                               |                                    |                                                                   |
| Suspension                                                                   |                                                                                                                                        |                                    |                                                                   |
| Suspension                                                                   | <b>✓</b>                                                                                                                               |                                    |                                                                   |
| Electricals, Controls & Lights                                               |                                                                                                                                        |                                    |                                                                   |
| Keys                                                                         |                                                                                                                                        |                                    |                                                                   |
| Master Key                                                                   | <b>✓</b>                                                                                                                               |                                    |                                                                   |
| Door Locks                                                                   |                                                                                                                                        |                                    |                                                                   |
|                                                                              |                                                                                                                                        |                                    |                                                                   |
| Central Locking Operation                                                    | <b>✓</b>                                                                                                                               | Child Safety Locking               | <b>✓</b>                                                          |
| Central Locking Operation  Dashboard                                         | •                                                                                                                                      | Child Safety Locking               | <b>✓</b>                                                          |
|                                                                              | <ul><li></li><li></li></ul>                                                                                                            | Child Safety Locking               | •                                                                 |
| Dashboard                                                                    | <ul><li></li><li></li><li></li></ul>                                                                                                   | Child Safety Locking  Music System | <ul><li></li><li></li></ul>                                       |
| Dashboard Instrument Panel Cruise Control                                    | <ul><li></li><li></li><li></li></ul>                                                                                                   | Music System                       | <ul><li></li><li></li><li></li><li></li><li></li><!--</td--></ul> |
| Dashboard Instrument Panel                                                   | <ul><li></li><li></li><li></li><li></li><!--</td--><td></td><td><ul><li></li><li></li><li></li><li></li><!--</td--></ul></td></ul>     |                                    | <ul><li></li><li></li><li></li><li></li><!--</td--></ul>          |
| Dashboard Instrument Panel Cruise Control Bluetooth Operations Lights        |                                                                                                                                        | Music System Camera                |                                                                   |
| Dashboard Instrument Panel Cruise Control Bluetooth Operations Lights Lights | <ul><li></li><li></li><li></li><li></li><!--</td--><td>Music System</td><td><ul><li>&gt;</li><li>&gt;</li><li>&gt;</li></ul></td></ul> | Music System                       | <ul><li>&gt;</li><li>&gt;</li><li>&gt;</li></ul>                  |
| Dashboard Instrument Panel Cruise Control Bluetooth Operations Lights        |                                                                                                                                        | Music System Camera                | <ul><li>&gt;</li><li>&gt;</li><li>&gt;</li></ul>                  |

| Left: Scratched                                                                              |          |                                                |          |
|----------------------------------------------------------------------------------------------|----------|------------------------------------------------|----------|
| Tail Light Cluster                                                                           | <b>✓</b> | Turn Signal Lights                             | <b>✓</b> |
| License Plate Light                                                                          | <b>✓</b> | Back Up Light                                  | <b>✓</b> |
| Fog Lights                                                                                   | <b>✓</b> | Trunk Lid Release/Trunk Lid Light Operation    | <b>✓</b> |
| Air Conditioning                                                                             |          |                                                |          |
| AC Air Direction Switch                                                                      | <b>✓</b> | Blower Motor                                   | <b>✓</b> |
| Compressor                                                                                   | <b>✓</b> | Condenser                                      | <b>✓</b> |
| AC Cooling                                                                                   | <b>✓</b> | AC Switch                                      | <b>✓</b> |
| AC System Leaks                                                                              | <b>✓</b> | Heater                                         | <b>✓</b> |
| AC Heater Operation Switch                                                                   | <b>✓</b> | AC Blower Switch                               | <b>✓</b> |
| AC Wind Direction                                                                            | <b>✓</b> |                                                |          |
| Parking Sensors                                                                              | <b>✓</b> | Rear Defogger                                  | <b>✓</b> |
| USB Charging Port                                                                            | <b>✓</b> | Power/ Manual Windows                          | <b>✓</b> |
| 🖺 Interiors & Luggage                                                                        |          |                                                |          |
| Dashboard And Instrument Panel  Dashboard And Instrument Panel: Trim  Scratched, Trim Broken | !        | Central Console Condition: Gear Knob Scratched | !        |
| Cup Holder                                                                                   | <b>✓</b> | Sunvisors                                      | •        |
| Seat Upholstery Driver Seat: Stained                                                         | (!)      | Manual Seat Movement                           | <b>✓</b> |
| Seat Belts                                                                                   | <b>✓</b> | Seat Belt with issues                          | <b>✓</b> |
| Head Rest                                                                                    | <b>✓</b> | Door Controls And Trim                         | <b>✓</b> |
| Door Hinge Condition                                                                         | •        | Carpet Rear Floor Carpet: Missing/Torn         | (!)      |
| Headliner Headliner condition: Torn/Dirty                                                    | (!)      | Rear View Mirror                               | <b>✓</b> |
| Toolkit Luggage Compartment: Scratched                                                       | (!)      |                                                |          |
|                                                                                              |          |                                                |          |