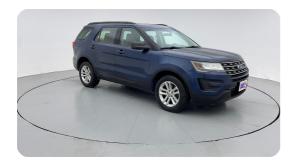

#### **Exceeding RTA standards**

We tick all the RTA mandated boxes, and several more. Every car is checked on 150+ points, and is guaranteed to pass the RTA test.

#### **3 Months Warranty**

This car comes with 3 months or 5,000 km warranty, whichever is earlier.

#### Car has been Refurbished

We spend ~AED 4,000 to refurbish & inspect the car to ensure only quality cars get listed.



# 2017 FORD EXPLORER BASE AWD | 101,003 KM

# **Car highlights**



#### Four wheel drive

This car has a Four wheel drive



#### **Cruise control**

Cruise control to drive with ease & comfort



#### **Bluetooth**

Enjoy your drive with bluetooth



## **Amazing Comfort**

Power driver seat

#### **Basic Details**



## **Specs and features**

The specification listed was standard for this model when supplied new. The exact specification of this car may vary. Please refer to car images for more details.





## **150 Point Detailed Inspection Report**

We're quite picky about the cars we procure, so the very fact that you found your car on our platform is a testament to its quality





| Damage & Leaks: Engine Oil Leakage From Tappet Cover                         |