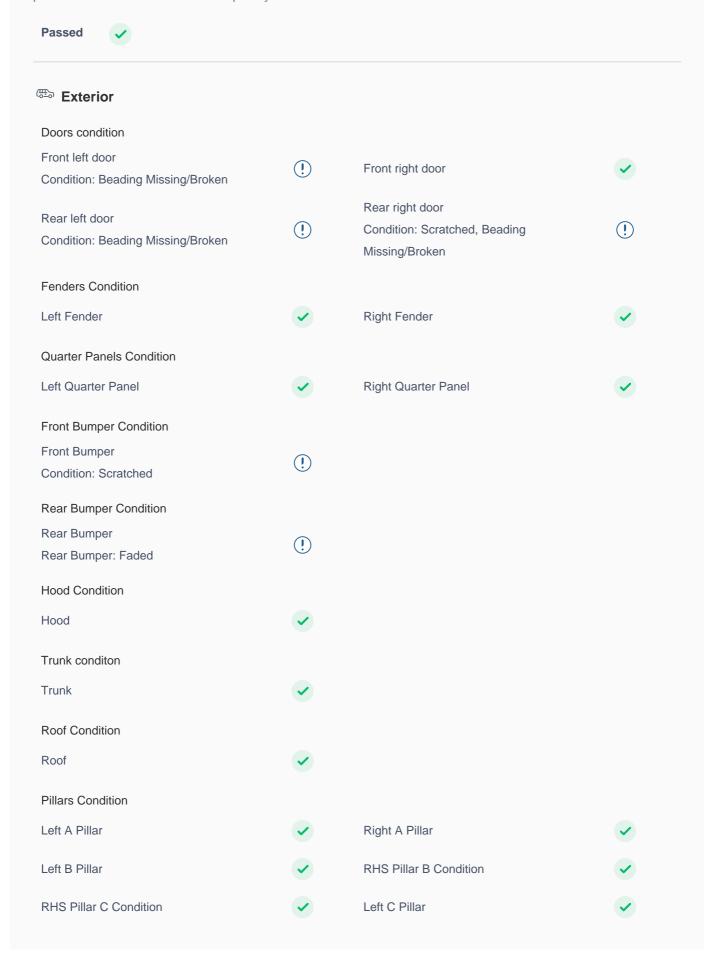

## **150 Point Detailed Inspection Report**

We're quite picky about the cars we procure, so the very fact that you found your car on our platform is a testament to its quality

| Damage & Leaks: Engine Oil Leakage From Tappet Cover                         |                                                                                                                                        |                                    |                                                                   |
|------------------------------------------------------------------------------|----------------------------------------------------------------------------------------------------------------------------------------|------------------------------------|-------------------------------------------------------------------|
| Engine Oil (Condition & Level)                                               | <b>✓</b>                                                                                                                               | Exhaust System                     | <b>✓</b>                                                          |
| Radiator Condition                                                           | <b>✓</b>                                                                                                                               | Radiator Coolant                   | <b>✓</b>                                                          |
| Battery                                                                      |                                                                                                                                        |                                    |                                                                   |
| Battery Terminal & Tightness                                                 | <b>✓</b>                                                                                                                               |                                    |                                                                   |
| Transmission Operation                                                       |                                                                                                                                        |                                    |                                                                   |
| Drive Axle                                                                   | <b>✓</b>                                                                                                                               | Transmission Operation             | <b>✓</b>                                                          |
| Steering, Suspension & Brakes                                                |                                                                                                                                        |                                    |                                                                   |
| Steering                                                                     |                                                                                                                                        |                                    |                                                                   |
| Steering wheel                                                               | <b>✓</b>                                                                                                                               | Shock absorbers                    | <b>✓</b>                                                          |
| Brake System                                                                 |                                                                                                                                        |                                    |                                                                   |
| Parking Brake                                                                | <b>✓</b>                                                                                                                               | Brake Master Cylinder              | <b>✓</b>                                                          |
| Brake Fluid                                                                  | <b>✓</b>                                                                                                                               |                                    |                                                                   |
| Suspension                                                                   |                                                                                                                                        |                                    |                                                                   |
| Suspension                                                                   | <b>✓</b>                                                                                                                               |                                    |                                                                   |
| Electricals, Controls & Lights                                               |                                                                                                                                        |                                    |                                                                   |
| Keys                                                                         |                                                                                                                                        |                                    |                                                                   |
| Master Key                                                                   | <b>✓</b>                                                                                                                               |                                    |                                                                   |
| Door Locks                                                                   |                                                                                                                                        |                                    |                                                                   |
|                                                                              |                                                                                                                                        |                                    |                                                                   |
| Central Locking Operation                                                    | <b>✓</b>                                                                                                                               | Child Safety Locking               | <b>✓</b>                                                          |
| Central Locking Operation  Dashboard                                         | •                                                                                                                                      | Child Safety Locking               | <b>✓</b>                                                          |
|                                                                              | <ul><li></li><li></li></ul>                                                                                                            | Child Safety Locking               | •                                                                 |
| Dashboard                                                                    | <ul><li></li><li></li><li></li></ul>                                                                                                   | Child Safety Locking  Music System | <ul><li></li><li></li></ul>                                       |
| Dashboard Instrument Panel Cruise Control                                    | <ul><li></li><li></li><li></li></ul>                                                                                                   | Music System                       | <ul><li></li><li></li><li></li><li></li><li></li><!--</td--></ul> |
| Dashboard Instrument Panel                                                   | <ul><li></li><li></li><li></li><li></li><!--</td--><td></td><td><ul><li></li><li></li><li></li><li></li><!--</td--></ul></td></ul>     |                                    | <ul><li></li><li></li><li></li><li></li><!--</td--></ul>          |
| Dashboard Instrument Panel Cruise Control Bluetooth Operations Lights        |                                                                                                                                        | Music System Camera                |                                                                   |
| Dashboard Instrument Panel Cruise Control Bluetooth Operations Lights Lights | <ul><li></li><li></li><li></li><li></li><!--</td--><td>Music System</td><td><ul><li>&gt;</li><li>&gt;</li><li>&gt;</li></ul></td></ul> | Music System                       | <ul><li>&gt;</li><li>&gt;</li><li>&gt;</li></ul>                  |
| Dashboard Instrument Panel Cruise Control Bluetooth Operations Lights        |                                                                                                                                        | Music System Camera                | <ul><li>&gt;</li><li>&gt;</li><li>&gt;</li></ul>                  |