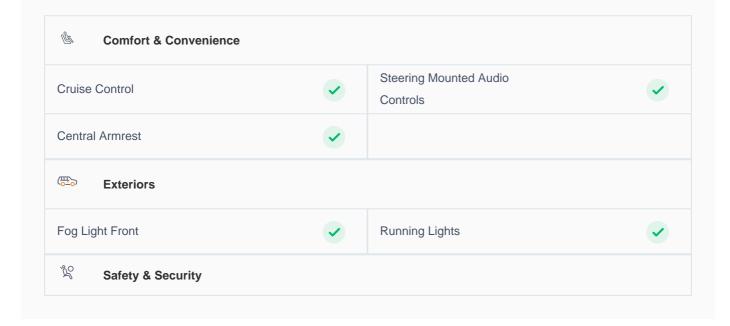

#### **Cruise control**

Cruise control to drive with ease & comfort

#### **Bluetooth**

Enjoy your drive with bluetooth