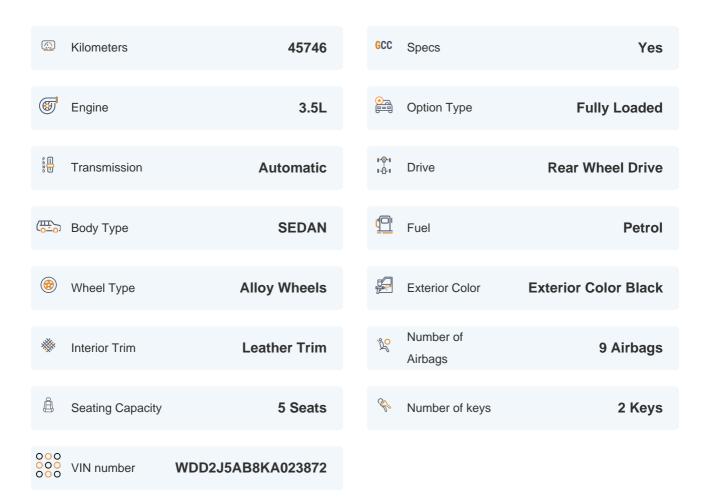

#### **Exceeding RTA standards**

We tick all the RTA mandated boxes, and several more. Every car is checked on 150+ points, and is guaranteed to pass the RTA test.

#### **3 Months Warranty**

This car comes with 3 months or 5,000 km warranty, whichever is earlier.

#### Car has been Refurbished

We spend ~AED 4,000 to refurbish & inspect the car to ensure only quality cars get listed.



# 2019 MERCEDES BENZ CLS 350 AMG | 45,746 KM

## **Car highlights**



### **Low Mileage**

This car has been driven less than 15,000 km a year



### Supercharger/turbocharger

This car has a Supercharger/turbocharger



## **Active braking system**

Active braking system to drive with ease & comfort



### **Amazing Comfort**

Power driver seat, Seat Heaters

#### **Basic Details**



## **Specs and features**

The specification listed was standard for this model when supplied new. The exact specification of this car may vary. Please refer to car images for more details.



| Parking Sensors Front                      | <b>~</b> | Navigation        | <b>~</b> |
|--------------------------------------------|----------|-------------------|----------|
| Parking Sensors Rear                       | ~        | Reverse Camera    | <b>~</b> |
| Front Camera                               | <b>✓</b> | Side Camera       | <b>~</b> |
| ABS                                        | <b>✓</b> | Central Locking   | <b>✓</b> |
| Exteriors                                  |          |                   |          |
| Running Lights                             | <b>✓</b> |