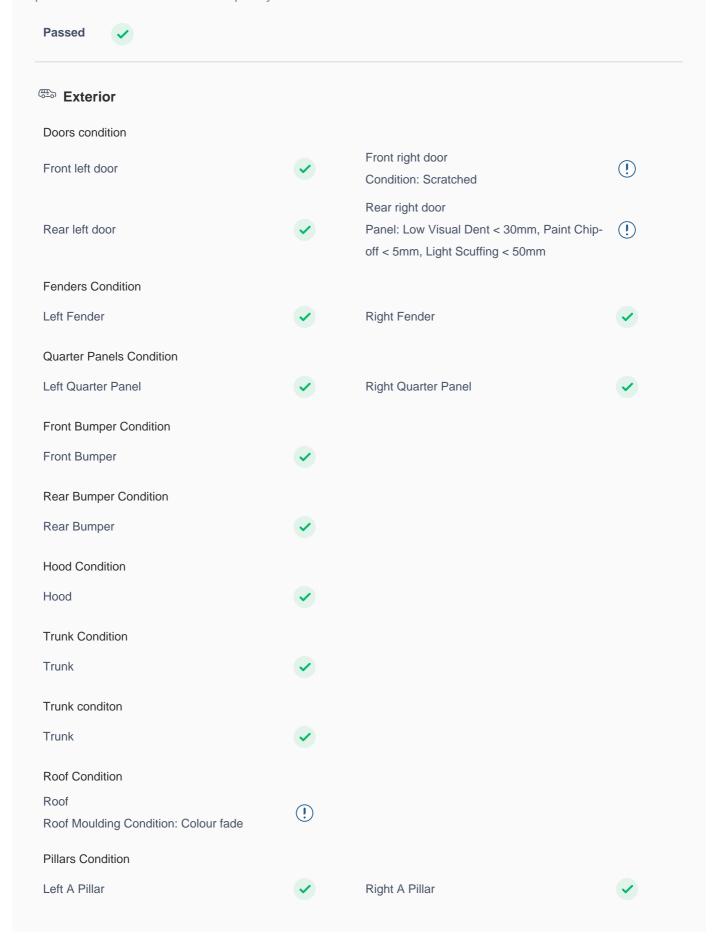

## **150 Point Detailed Inspection Report**

We're quite picky about the cars we procure, so the very fact that you found your car on our platform is a testament to its quality

| Left A to B Pillar Beading                                                                                                                                                      | <b>✓</b>                                          | Right A to B Pillar Beading                                                                       | <b>✓</b>                                         |
|---------------------------------------------------------------------------------------------------------------------------------------------------------------------------------|---------------------------------------------------|---------------------------------------------------------------------------------------------------|--------------------------------------------------|
| Right A to B Pillar                                                                                                                                                             | <b>✓</b>                                          | Left B Pillar                                                                                     | <b>✓</b>                                         |
| Left B Pillar Trim                                                                                                                                                              | <b>✓</b>                                          | Left B to C Pillar Beading                                                                        | <b>✓</b>                                         |
| RHS Pillar B Condition                                                                                                                                                          | <b>✓</b>                                          | Right C Pillar Trim                                                                               | •                                                |
| RHS Pillar C Condition                                                                                                                                                          | <b>✓</b>                                          | Right B to C Pillar                                                                               | •                                                |
| Right B to C Pillar Beading                                                                                                                                                     | <b>✓</b>                                          | Left C Pillar                                                                                     | <b>✓</b>                                         |
| Left D pillar                                                                                                                                                                   | <b>✓</b>                                          |                                                                                                   |                                                  |
| Running Board Condition                                                                                                                                                         |                                                   |                                                                                                   |                                                  |
| Left Running Board                                                                                                                                                              | <b>✓</b>                                          | Right Running Board                                                                               | <b>✓</b>                                         |
| Sunroof Glass Condition (If Equipped)                                                                                                                                           |                                                   |                                                                                                   |                                                  |
| Sun Roof Glass                                                                                                                                                                  | <b>✓</b>                                          |                                                                                                   |                                                  |
| Windshield Condition Front Windshield Beading: Mouldings Crack/ Fair Use Wear < 50mm                                                                                            | (!)                                               | Rear Windshield                                                                                   | •                                                |
|                                                                                                                                                                                 |                                                   |                                                                                                   |                                                  |
| Structural Assessment                                                                                                                                                           |                                                   |                                                                                                   |                                                  |
| Structural Assessment Chassis Condition                                                                                                                                         | <b>✓</b>                                          | Apron                                                                                             | <b>✓</b>                                         |
|                                                                                                                                                                                 | <ul><li></li><li></li></ul>                       | Apron Firewall Condition                                                                          | <ul><li></li><li></li></ul>                      |
| Chassis Condition                                                                                                                                                               | <ul><li></li><li></li><li></li></ul>              |                                                                                                   | <ul><li></li><li></li><li></li></ul>             |
| Chassis Condition  Boot Floor                                                                                                                                                   | <ul><li></li><li></li><li></li></ul>              | Firewall Condition                                                                                | <ul><li></li><li></li><li></li></ul>             |
| Chassis Condition  Boot Floor  Cowl Top                                                                                                                                         | <ul><li></li><li></li><li></li></ul>              | Firewall Condition                                                                                | <ul><li></li><li></li><li></li></ul>             |
| Chassis Condition  Boot Floor  Cowl Top  No structural damage                                                                                                                   | <ul><li>&gt;</li><li>&gt;</li><li>&gt;</li></ul>  | Firewall Condition  Head Light Support Condition                                                  | <ul><li>&gt;</li><li>&gt;</li><li>&gt;</li></ul> |
| Chassis Condition  Boot Floor  Cowl Top  No structural damage  Chassis Conditon                                                                                                 |                                                   | Firewall Condition  Head Light Support Condition  Upper Cross Member Condition                    | <ul><li>&gt;</li><li>&gt;</li><li>&gt;</li></ul> |
| Chassis Condition  Boot Floor  Cowl Top  No structural damage  Chassis Conditon  Lower Cross Member Condition                                                                   | <ul><li>*</li><li>*</li><li>*</li><li>*</li></ul> | Firewall Condition  Head Light Support Condition  Upper Cross Member Condition                    |                                                  |
| Chassis Condition  Boot Floor  Cowl Top  No structural damage  Chassis Conditon  Lower Cross Member Condition  Radiator Support                                                 |                                                   | Firewall Condition  Head Light Support Condition  Upper Cross Member Condition                    |                                                  |
| Chassis Condition  Boot Floor  Cowl Top  No structural damage  Chassis Conditon  Lower Cross Member Condition  Radiator Support  Cowl Top                                       |                                                   | Firewall Condition  Head Light Support Condition  Upper Cross Member Condition                    |                                                  |
| Chassis Condition  Boot Floor  Cowl Top  No structural damage  Chassis Conditon  Lower Cross Member Condition  Radiator Support  Cowl Top  Cowl Top                             |                                                   | Firewall Condition  Head Light Support Condition  Upper Cross Member Condition                    |                                                  |
| Chassis Condition  Boot Floor  Cowl Top  No structural damage  Chassis Conditon  Lower Cross Member Condition  Radiator Support  Cowl Top  Cowl Top  Rear View Mirror Condition |                                                   | Firewall Condition  Head Light Support Condition  Upper Cross Member Condition  Chassis Condition |                                                  |