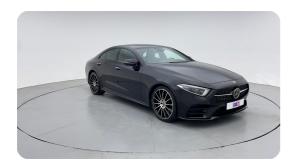

#### **Exceeding RTA standards**

We tick all the RTA mandated boxes, and several more. Every car is checked on 150+ points, and is guaranteed to pass the RTA test.

#### **3 Months Warranty**

This car comes with 3 months or 5,000 km warranty, whichever is earlier.

#### Car has been Refurbished

We spend ~AED 4,000 to refurbish & inspect the car to ensure only quality cars get listed.



# 2019 MERCEDES BENZ CLS 350 AMG | 45,746 KM

## **Car highlights**



### **Low Mileage**

This car has been driven less than 15,000 km a year



### Supercharger/turbocharger

This car has a Supercharger/turbocharger



## **Active braking system**

Active braking system to drive with ease & comfort



### **Amazing Comfort**

Power driver seat, Seat Heaters

#### **Basic Details**



## **Specs and features**

The specification listed was standard for this model when supplied new. The exact specification of this car may vary. Please refer to car images for more details.



| Parking Sensors Front                      | <b>~</b> | Navigation        | <b>~</b> |
|--------------------------------------------|----------|-------------------|----------|
| Parking Sensors Rear