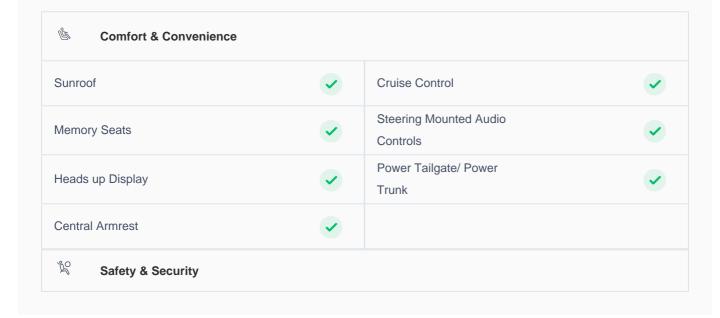

## **Specs and features**

The specification listed was standard for this model when supplied new. The exact specification of this car may vary. Please refer to car images for more details.

| Parking Sensors Front                      | <b>~</b> | Navigation        | <b>~</b> |
|--------------------------------------------|----------|-------------------|----------|
| Parking Sensors Rear                       | ~        | Reverse Camera    | <b>~</b> |
| Front Camera                               | <b>✓</b> | Side Camera       | <b>~</b> |
| ABS                                        | <b>✓</b> | Central Locking   | <b>✓</b> |
| Exteriors                                  |          |                   |          |
| Running Lights                             | <b>✓</b> |                   |          |
| <b>□ a b a c c c c d d d d d d d d d d</b> |          |                   |          |
| Bluetooth Player                           | <b>✓</b> | USB Charging Port | •        |
| Infotainment System                        | <b>✓</b> |                   |          |