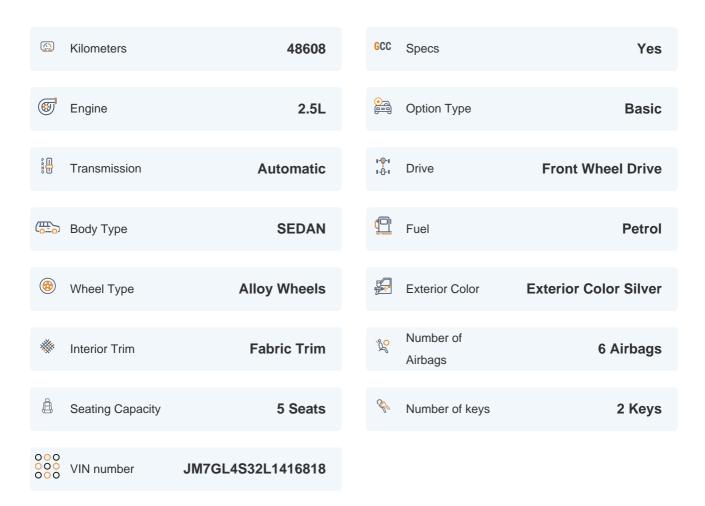

#### **Exceeding RTA standards**

We tick all the RTA mandated boxes, and several more. Every car is checked on 150+ points, and is guaranteed to pass the RTA test.

#### **3 Months Warranty**

This car comes with 3 months or 5,000 km warranty, whichever is earlier.

#### Car has been Refurbished

We spend ~AED 4,000 to refurbish & inspect the car to ensure only quality cars get listed.



2020 MAZDA 6 S | 48,608 KM

VIN: JM7GL4S32L1416818

# Car highlights



### **Low Mileage**

This car has been driven less than 15,000 km a year



#### **Cruise control**

Cruise control to drive with ease & comfort



#### **Bluetooth**

Enjoy your drive with bluetooth



#### **Central Arm Rest**

Central arm rest for extra comfort

### **Basic Details**



## **Specs and features**

The specification listed was standard for this model when supplied new. The exact specification of this car may vary. Please refer to car images for more details.



| ্ৰে Entertainment   |          |                   |   |
|---------------------|----------|-------------------|---|
| Bluetooth Player    | <b>✓</b> | USB Charging Port | • |
| Infotainment System | <b>~</b> |                   |   |

## **150 Point Detailed Inspection Report**

We're quite picky about the cars we procure, so the very fact that you found your car on our platform is a testament to its quality



| Windshield Condition Front Windshield