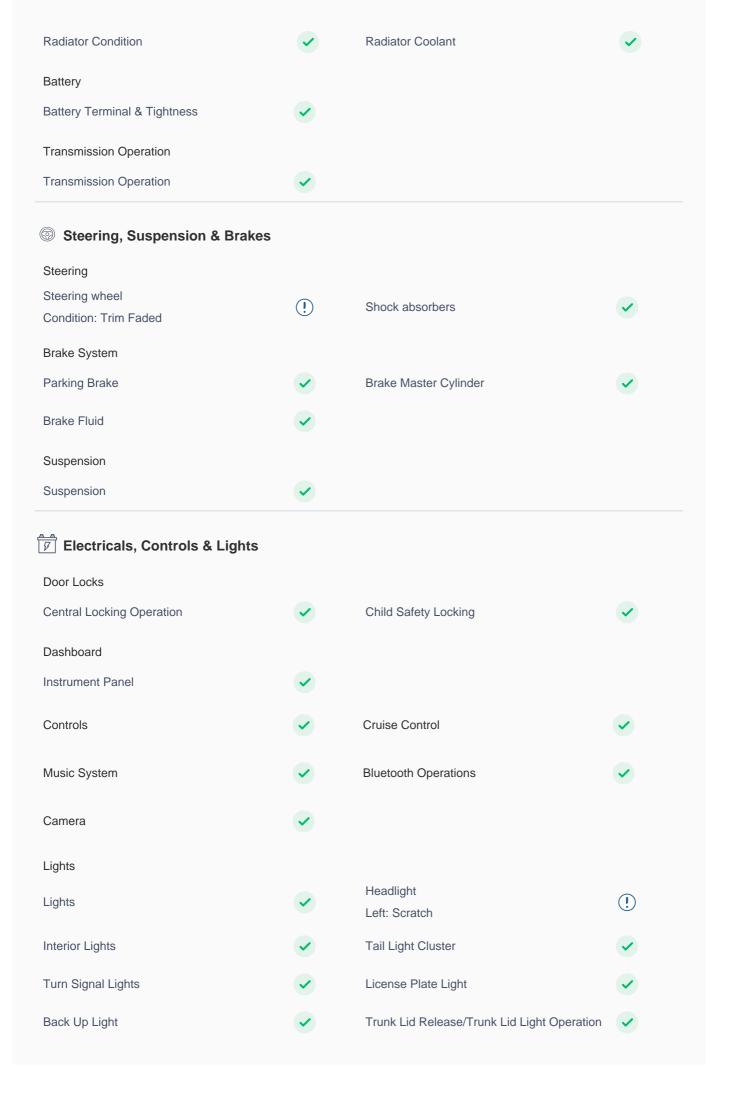

## **150 Point Detailed Inspection Report**

We're quite picky about the cars we procure, so the very fact that you found your car on our platform is a testament to its quality

| Windshield Condition Front Windshield                                                                                                                                                                                                                                                                                                                                                                                                                                                                                                                                                                                                                                                                                                                                                                                                                                                                                                                                                                                                                                                                                                                                                                                                                                                                                                                                                                                                                                                                                                                                                                                                                                                                                                                                                                                                                                                                                                                                                                                                                                                                                          | Left Running Board                 | <b>✓</b> | Right Running Board          | <b>✓</b> |
|--------------------------------------------------------------------------------------------------------------------------------------------------------------------------------------------------------------------------------------------------------------------------------------------------------------------------------------------------------------------------------------------------------------------------------------------------------------------------------------------------------------------------------------------------------------------------------------------------------------------------------------------------------------------------------------------------------------------------------------------------------------------------------------------------------------------------------------------------------------------------------------------------------------------------------------------------------------------------------------------------------------------------------------------------------------------------------------------------------------------------------------------------------------------------------------------------------------------------------------------------------------------------------------------------------------------------------------------------------------------------------------------------------------------------------------------------------------------------------------------------------------------------------------------------------------------------------------------------------------------------------------------------------------------------------------------------------------------------------------------------------------------------------------------------------------------------------------------------------------------------------------------------------------------------------------------------------------------------------------------------------------------------------------------------------------------------------------------------------------------------------|------------------------------------|----------|------------------------------|----------|
| Structural Assessment Chassis Condition  Apron  Apron  Firewall Condition  V  Head Light Support Condition  No structural damage Chassis Condition  V  Upper Cross Member Condition  V  Lower Cross Member Condition  V  Cowl Top  Cowl Top  Cowl Top  Rear View Mirror Condition  Left Hand Side Mirror  Right Side Mirror  Alloy Wheel/ Rim  Left Front Alloy/ Rim  V  Right Front Alloy/ Rim  Grill Condition  V  V  V  V  V  V  V  V  V  V  V  V  V                                                                                                                                                                                                                                                                                                                                                                                                                                                                                                                                                                                                                                                                                                                                                                                                                                                                                                                                                                                                                                                                                                                                                                                                                                                                                                                                                                                                                                                                                                                                                                                                                                                                        | Windshield Condition               |          |                              |          |
| Chassis Condition  Firewall Condition  Firewall Condition  V  Firewall Condition  V  Head Light Support Condition  No structural damage  Chassis Condition  V  Upper Cross Member Condition  V  Chassis Condition  V  Chassis Condition  V  Cowl Top  Cowl Top  Cowl Top  Rear View Mirror Condition  Left Hand Side Mirror  V  Right Side Mirror  V  Right Front Alloy/ Rim  V  Right Front Alloy/ Rim  V  Right Rear Alloy/ Rim  V  Window Glass  V  Panel Condition  Rear Trunk Panel  Figine & Transmission  Engine  Engine Body  V  Firewall Condition  Firewall Condition  V  Firewall Condition  Firewall Condition  Firewall Condition  V  Firewall Condition  Firewall Condition  Firewall Condition  V  Firewall Condition  Firewall Con | Front Windshield                   | <b>✓</b> | Rear Windshield              | <b>✓</b> |
| Boot Floor  Head Light Support Condition  No structural damage  Chassis Condition  V Upper Cross Member Condition  Chassis Condition  Chassis Condition  Cower Cross Member Condition  Radiator Support  Cowl Top  Cowl Top  Cowl Top  Rear View Mirror Condition  Left Hand Side Mirror  Right Side Mirror  Right Side Mirror  Alloy Wheel/ Rim  Left Front Alloy/ Rim  Right Front Alloy/ Rim  Right Front Alloy/ Rim  Right Front Alloy/ Rim  Window Glass  Wiper  Panel Condition  Rear Trunk Panel  Figine & Transmission  Engine  Engine Body  Figine Performance  V Engine Performance                                                                                                                                                                                                                                                                                                                                                                                                                                                                                                                                                                                                                                                                                                                                                                                                                                                                                                                                                                                                                                                                                                                                                                                                                                                                                                                                                                                                                                                                                                                                  | Structural Assessment              |          |                              |          |
| No structural damage Chassis Condition  V Upper Cross Member Condition  Lower Cross Member Condition  Chassis Condition  Chassis Condition  Chassis Condition  Chassis Condition  Chassis Condition  Cowl Top  Cowl Top  Rear View Mirror Condition  Left Hand Side Mirror  Right Side Mirror  Alloy Wheel/ Rim  Left Front Alloy/ Rim  Left Front Alloy/ Rim  Right Front Alloy/ Rim  Window Glass  Wiper  Panel Condition  Rear Trunk Panel  Figline & Transmission  Engine  Engine  Engine Body  V Upper Cross Member Condition  V Upper Cross Member Condition  V Rassis Condition  V Right Hand Side Mirror  V Right Fear Alloy/ Rim  V Right Rear Alloy/ Rim  V Right Rear Alloy/ Rim  V Engine Performance  V Engine Performance                                                                                                                                                                                                                                                                                                                                                                                                                                                                                                                                                                                                                                                                                                                                                                                                                                                                                                                                                                                                                                                                                                                                                                                                                                                                                    | Chassis Condition                  | <b>✓</b> | Apron                        | <b>✓</b> |
| Chassis Condition  Lower Cross Member Condition  Cowl Top  Cowl Top  Cowl Top  Rear View Mirror Condition  Left Hand Side Mirror  Right Side Mirror  Alloy Wheel/ Rim  Left Front Alloy/ Rim  Right Front Alloy/ Rim  Grill Condition  Vindow Glass  Vindow Glass  Vinger  Panel Condition  Engine  Engine  Engine  Engine  Engine  Engine  Lower Cross Member Condition  Vindow Glass  Vipper Cross Member Condition  Vipper Cross Member Condition  Vipper Cross Member Condition  Vipper Vi | Boot Floor                         | <b>✓</b> | Firewall Condition           | <b>✓</b> |
| Chassis Condition  Lower Cross Member Condition  Radiator Support  Cowl Top  Cowl Top  Rear View Mirror Condition  Left Hand Side Mirror  Right Side Mirror  Alloy Wheel/ Rim  Left Front Alloy/ Rim  Right Front Alloy/ Rim  Right Front Alloy/ Rim  Window Glass  Wiper  Panel Condition  Engine  Engine  Engine  Engine  Engine Body  Chassis Condition  Vinde Mirror  Vinde  | Head Light Support Condition       | <b>✓</b> |                              |          |
| Lower Cross Member Condition  Radiator Support  Cowl Top  Cowl Top  Rear View Mirror Condition  Left Hand Side Mirror  Right Side Mirror  Alloy Wheel/ Rim  Left Front Alloy/ Rim  V Right Rear Alloy/ Rim  Grill Condition  Window Glass  Wiper  Panel Condition  Engine  Engine  Engine  Engine  Engine Body  Cowl Top  Chassis Condition  Left Side Mirror  Alloy  Left Side Mirror  Alloy  Right Hand Side Mirror  Window Glass  Window Glass  Chassis Condition  Window Glass  Engine  Engine & Transmission  Engine  Engine Body  Engine Performance                                                                                                                                                                                                                                                                                                                                                                                                                                                                                                                                                                                                                                                                                                                                                                                                                                                                                                                                                                                                                                                                                                                                                                                                                                                                                                                                                                                                                                                                                                                                                                     | No structural damage               |          |                              |          |
| Radiator Support  Cowl Top  Cowl Top  Rear View Mirror Condition  Left Hand Side Mirror  Right Side Mirror  Right Side Mirror  Alloy Wheel/ Rim  Left Front Alloy/ Rim  Right Front Alloy/ Rim  Grill Condition  Window Glass  Wiper  Panel Condition  Rear Trunk Panel  Engine  Engine Body  Engine Performance                                                                                                                                                                                                                                                                                                                                                                                                                                                                                                                                                                                                                                                                                                                                                                                                                                                                                                                                                                                                                                                                                                                                                                                                                                                                                                                                                                                                                                                                                                                                                                                                                                                                                                                                                                                                               | Chassis Conditon                   | <b>✓</b> | Upper Cross Member Condition | <b>✓</b> |
| Cowl Top Cowl Top  Rear View Mirror Condition  Left Hand Side Mirror  Right Side Mirror  Alloy Wheel/ Rim  Left Front Alloy/ Rim  V Right Rear Alloy/ Rim  Grill Condition  Window Glass  Wiper  Panel Condition  Rear Trunk Panel  Engine Engine Body  V Engine Performance  V Engine Performance                                                                                                                                                                                                                                                                                                                                                                                                                                                                                                                                                                                                                                                                                                                                                                                                                                                                                                                                                                                                                                                                                                                                                                                                                                                                                                                                                                                                                                                                                                                                                                                                                                                                                                                                                                                                                             | Lower Cross Member Condition       | <b>✓</b> | Chassis Condition            | ~        |
| Rear View Mirror Condition  Left Hand Side Mirror                                                                                                                                                                                                                                                                                                                                                                                                                                                                                                                                                                                                                                                                                                                                                                                                                                                                                                                                                                                                                                                                                                                                                                                                                                                                                                                                                                                                                                                                                                                                                                                                                                                                                                                                                                                                                                                                                                                                                                                                                                                                              | Radiator Support                   | <b>✓</b> |                              |          |
| Rear View Mirror Condition  Left Hand Side Mirror                                                                                                                                                                                                                                                                                                                                                                                                                                                                                                                                                                                                                                                                                                                                                                                                                                                                                                                                                                                                                                                                                                                                                                                                                                                                                                                                                                                                                                                                                                                                                                                                                                                                                                                                                                                                                                                                                                                                                                                                                                                                              | Cowl Top                           |          |                              |          |
| Left Hand Side Mirror  Right Side Mirror  Right Side Mirror  Right Hand Side Mirror  Alloy Wheel/ Rim  Left Front Alloy/ Rim  Right Front Alloy/ Rim  Right Front Alloy/ Rim  Window Glass  Wiper  Panel Condition  Rear Trunk Panel  Fingine & Transmission  Engine  Engine Body  Left Rear Alloy/ Rim  Window Glass  Fingine Performance  Engine Performance                                                                                                                                                                                                                                                                                                                                                                                                                                                                                                                                                                                                                                                                                                                                                                                                                                                                                                                                                                                                                                                                                                                                                                                                                                                                                                                                                                                                                                                                                                                                                                                                                                                                                                                                                                 | Cowl Top                           | <b>✓</b> |                              |          |
| Right Side Mirror  Alloy Wheel/ Rim  Left Front Alloy/ Rim  Alloy/ Rim  Right Front Alloy/ Rim  Right Front Alloy/ Rim  Right Front Alloy/ Rim  Window Glass  Wiper  Panel Condition  Rear Trunk Panel  Fingine & Transmission  Engine  Engine Body  Right Hand Side Mirror  Window Glas   Right Rear Alloy/ Rim  Window Glass  Fingine & Transmission  Engine  Engine Body  Engine Performance                                                                                                                                                                                                                                                                                                                                                                                                                                                                                                                                                                                                                                                                                                                                                                                                                                                                                                                                                                                                                                                                                                                                                                                                                                                                                                                                                                                                                                                                                                                                                                                                                                                                                                                                | Rear View Mirror Condition         |          |                              |          |
| Alloy Wheel/ Rim  Left Front Alloy/ Rim  Right Front Alloy/ Rim  Right Front Alloy/ Rim  Right Rear Alloy/ Rim  Window Glass  Wiper  Panel Condition  Rear Trunk Panel  Fingine & Transmission  Engine  Engine Body  Engine Performance                                                                                                                                                                                                                                                                                                                                                                                                                                                                                                                                                                                                                                                                                                                                                                                                                                                                                                                                                                                                                                                                                                                                                                                                                                                                                                                                                                                                                                                                                                                                                                                                                                                                                                                                                                                                                                                                                        | Left Hand Side Mirror              | <b>✓</b> | Left Side Mirror             | <b>✓</b> |
| Left Front Alloy/ Rim  Left Rear Alloy/ Rim  Right Front Alloy/ Rim  Window Glass  Wiper  Panel Condition  Rear Trunk Panel  Engine & Transmission  Engine Engine Body  Left Rear Alloy/ Rim  Window Glass  Window Glass  Engine Performance                                                                                                                                                                                                                                                                                                                                                                                                                                                                                                                                                                                                                                                                                                                                                                                                                                                                                                                                                                                                                                                                                                                                                                                                                                                                                                                                                                                                                                                                                                                                                                                                                                                                                                                                                                                                                                                                                   | Right Side Mirror                  | <b>✓</b> | Right Hand Side Mirror       | <b>✓</b> |
| Right Front Alloy/ Rim  Grill Condition  Window Glass  Wiper  Panel Condition  Rear Trunk Panel  Fingine & Transmission  Engine  Engine Body  Right Rear Alloy/ Rim  Window Glass  Fingine Performance                                                                                                                                                                                                                                                                                                                                                                                                                                                                                                                                                                                                                                                                                                                                                                                                                                                                                                                                                                                                                                                                                                                                                                                                                                                                                                                                                                                                                                                                                                                                                                                                                                                                                                                                                                                                                                                                                                                         | Alloy Wheel/ Rim                   |          |                              |          |
| Grill Condition  Wiper  Panel Condition Rear Trunk Panel  Fingine & Transmission  Engine  Engine  Engine Body  Window Glass   Window Glass                                                                                                                                                                                                                                                                                                                                                                                                                                                                                                                                                                                                                                                                                                                                                                                                                                                                                                                                                                                                                                                                                                                                                                                                                                                                                                                                                                                                                                                                                                                                                                                                                                                                                                                                                                                                                                                                                                                                                                                     | Left Front Alloy/ Rim              | <b>✓</b> | Left Rear Alloy/ Rim         | <b>✓</b> |
| Wiper  Panel Condition  Rear Trunk Panel  Fingine & Transmission  Engine  Engine Body  Engine Performance                                                                                                                                                                                                                                                                                                                                                                                                                                                                                                                                                                                                                                                                                                                                                                                                                                                                                                                                                                                                                                                                                                                                                                                                                                                                                                                                                                                                                                                                                                                                                                                                                                                                                                                                                                                                                                                                                                                                                                                                                      | Right Front Alloy/ Rim             | <b>✓</b> | Right Rear Alloy/ Rim        | <b>✓</b> |
| Panel Condition  Rear Trunk Panel    Engine & Transmission  Engine  Engine Body  Engine Performance                                                                                                                                                                                                                                                                                                                                                                                                                                                                                                                                                                                                                                                                                                                                                                                                                                                                                                                                                                                                                                                                                                                                                                                                                                                                                                                                                                                                                                                                                                                                                                                                                                                                                                                                                                                                                                                                                                                                                                                                                            | Grill Condition                    | <b>✓</b> | Window Glass                 | •        |
| Rear Trunk Panel  Fingine & Transmission  Engine  Engine Body  Engine Performance                                                                                                                                                                                                                                                                                                                                                                                                                                                                                                                                                                                                                                                                                                                                                                                                                                                                                                                                                                                                                                                                                                                                                                                                                                                                                                                                                                                                                                                                                                                                                                                                                                                                                                                                                                                                                                                                                                                                                                                                                                              | Wiper                              | <b>~</b> |                              |          |
| Engine & Transmission  Engine  Engine Body  Engine Performance                                                                                                                                                                                                                                                                                                                                                                                                                                                                                                                                                                                                                                                                                                                                                                                                                                                                                                                                                                                                                                                                                                                                                                                                                                                                                                                                                                                                                                                                                                                                                                                                                                                                                                                                                                                                                                                                                                                                                                                                                                                                 | Panel Condition                    |          |                              |          |
| Engine Engine Body  Engine Performance                                                                                                                                                                                                                                                                                                                                                                                                                                                                                                                                                                                                                                                                                                                                                                                                                                                                                                                                                                                                                                                                                                                                                                                                                                                                                                                                                                                                                                                                                                                                                                                                                                                                                                                                                                                                                                                                                                                                                                                                                                                                                         | Rear Trunk Panel                   | <b>✓</b> |                              |          |
| Engine Body  Engine Performance                                                                                                                                                                                                                                                                                                                                                                                                                                                                                                                                                                                                                                                                                                                                                                                                                                                                                                                                                                                                                                                                                                                                                                                                                                                                                                                                                                                                                                                                                                                                                                                                                                                                                                                                                                                                                                                                                                                                                                                                                                                                                                | <b>■ Engine &amp; Transmission</b> |          |                              |          |
|                                                                                                                                                                                                                                                                                                                                                                                                                                                                                                                                                                                                                                                                                                                                                                                                                                                                                                                                                                                                                                                                                                                                                                                                                                                                                                                                                                                                                                                                                                                                                                                                                                                                                                                                                                                                                                                                                                                                                                                                                                                                                                                                | Engine                             |          |                              |          |
| Engine Oil (Condition & Level)   Exhaust System                                                                                                                                                                                                                                                                                                                                                                                                                                                                                                                                                                                                                                                                                                                                                                                                                                                                                                                                                                                                                                                                                                                                                                                                                                                                                                                                                                                                                                                                                                                                                                                                                                                                                                                                                                                                                                                                                                                                                                                                                                                                                | Engine Body                        | <b>✓</b> | Engine Performance           | <b>✓</b> |
|                                                                                                                                                                                                                                                                                                                                                                                                                                                                                                                                                                                                                                                                                                                                                                                                                                                                                                                                                                                                                                                                                                                                                                                                                                                                                                                                                                                                                                                                                                                                                                                                                                                                                                                                                                                                                                                                                                                                                                                                                                                                                                                                | Engine Oil (Condition & Level)     | <b>✓</b> | Exhaust System               | •        |