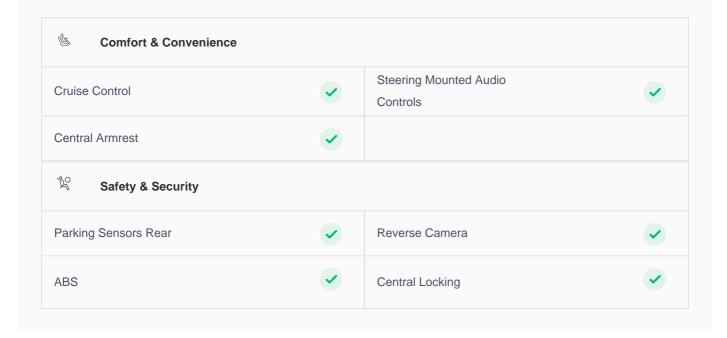

#### **Cruise control**

Cruise control to drive with ease & comfort

#### **Central Arm Rest**

Central arm rest for extra comfort