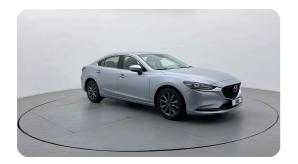

#### Car has been Refurbished

We spend ~AED 4,000 to refurbish & inspect the car to ensure only quality cars get listed.

2020 MAZDA 6 S | 48,608 KM

VIN: JM7GL4S32L1416818