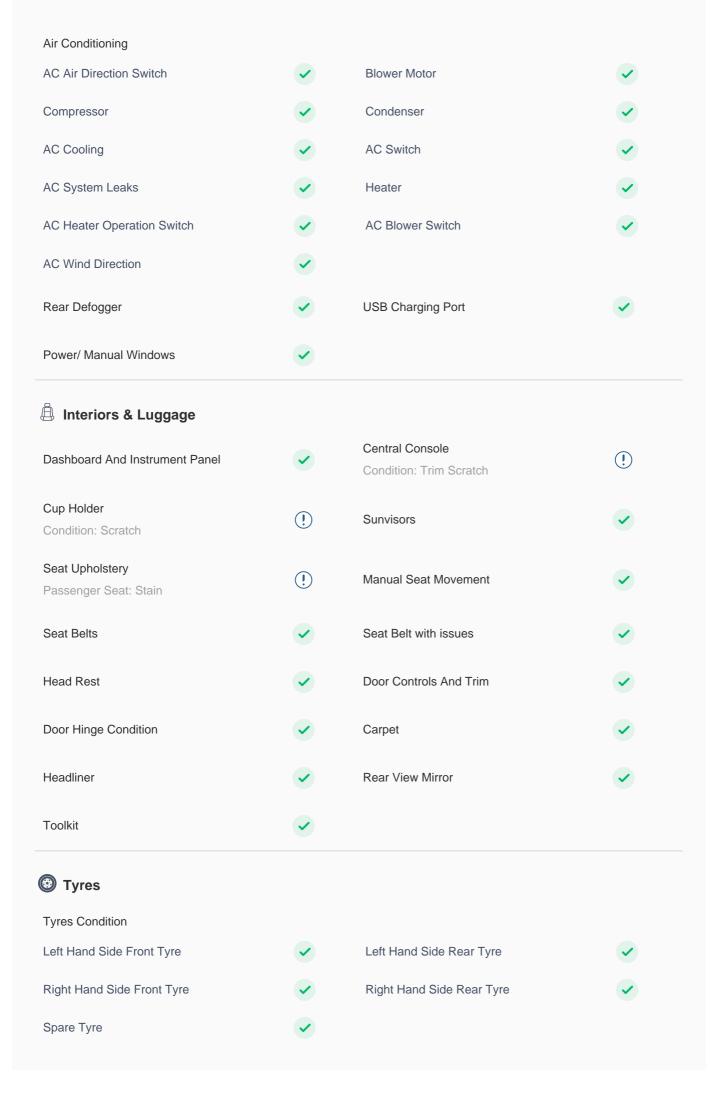

## **150 Point Detailed Inspection Report**

We're quite picky about the cars we procure, so the very fact that you found your car on our platform is a testament to its quality

| Windshield Condition Front Windshield                                                                                                                                                                                                                                                                                                                                                                                                                                                                                                                                                                                                                                                                                                                                                                                                                                                                                                                                                                                                                                                                                                                                                                                                                                                                                                                                                                                                                                                                                                                                                                                                                                                                                                                                                                                                                                                                                                                                                                                                                                                                                          | Left Running Board                 | <b>✓</b> | Right Running Board          | <b>✓</b> |
|--------------------------------------------------------------------------------------------------------------------------------------------------------------------------------------------------------------------------------------------------------------------------------------------------------------------------------------------------------------------------------------------------------------------------------------------------------------------------------------------------------------------------------------------------------------------------------------------------------------------------------------------------------------------------------------------------------------------------------------------------------------------------------------------------------------------------------------------------------------------------------------------------------------------------------------------------------------------------------------------------------------------------------------------------------------------------------------------------------------------------------------------------------------------------------------------------------------------------------------------------------------------------------------------------------------------------------------------------------------------------------------------------------------------------------------------------------------------------------------------------------------------------------------------------------------------------------------------------------------------------------------------------------------------------------------------------------------------------------------------------------------------------------------------------------------------------------------------------------------------------------------------------------------------------------------------------------------------------------------------------------------------------------------------------------------------------------------------------------------------------------|------------------------------------|----------|------------------------------|----------|
| Structural Assessment Chassis Condition  Apron  Apron  Firewall Condition  V  Head Light Support Condition  No structural damage Chassis Condition  V  Upper Cross Member Condition  V  Lower Cross Member Condition  V  Cowl Top  Cowl Top  Cowl Top  Rear View Mirror Condition  Left Hand Side Mirror  Right Side Mirror  Alloy Wheel/ Rim  Left Front Alloy/ Rim  V  Right Front Alloy/ Rim  Grill Condition  V  V  V  V  V  V  V  V  V  V  V  V  V                                                                                                                                                                                                                                                                                                                                                                                                                                                                                                                                                                                                                                                                                                                                                                                                                                                                                                                                                                                                                                                                                                                                                                                                                                                                                                                                                                                                                                                                                                                                                                                                                                                                        | Windshield Condition               |          |                              |          |
| Chassis Condition  Firewall Condition  Firewall Condition  V  Firewall Condition  V  Head Light Support Condition  No structural damage  Chassis Condition  V  Upper Cross Member Condition  V  Chassis Condition  V  Chassis Condition  V  Cowl Top  Cowl Top  Cowl Top  Rear View Mirror Condition  Left Hand Side Mirror  V  Right Side Mirror  V  Right Front Alloy/ Rim  V  Right Front Alloy/ Rim  V  Right Rear Alloy/ Rim  V  Window Glass  V  Panel Condition  Rear Trunk Panel  Figine & Transmission  Engine  Engine Body  V  Firewall Condition  Firewall Condition  V  Firewall Condition  Firewall Condition  Firewall Condition  V  Firewall Condition  Firewall Condition  Firewall Condition  V  Firewall Condition  Firewall Con | Front Windshield                   | <b>✓</b> | Rear Windshield              | <b>✓</b> |
| Boot Floor  Head Light Support Condition  No structural damage  Chassis Condition  V Upper Cross Member Condition  Chassis Condition  Chassis Condition  Cower Cross Member Condition  Radiator Support  Cowl Top  Cowl Top  Cowl Top  Rear View Mirror Condition  Left Hand Side Mirror  Right Side Mirror  Right Side Mirror  Alloy Wheel/ Rim  Left Front Alloy/ Rim  Right Front Alloy/ Rim  Right Front Alloy/ Rim  Right Front Alloy/ Rim  Window Glass  Wiper  Panel Condition  Rear Trunk Panel  Figine & Transmission  Engine  Engine Body  Figine Performance  V Engine Performance                                                                                                                                                                                                                                                                                                                                                                                                                                                                                                                                                                                                                                                                                                                                                                                                                                                                                                                                                                                                                                                                                                                                                                                                                                                                                                                                                                                                                                                                                                                                  | Structural Assessment              |          |                              |          |
| No structural damage Chassis Condition  V Upper Cross Member Condition  Lower Cross Member Condition  Chassis Condition  Chassis Condition  Chassis Condition  Chassis Condition  Chassis Condition  Cowl Top  Cowl Top  Rear View Mirror Condition  Left Hand Side Mirror  Right Side Mirror  Alloy Wheel/ Rim  Left Front Alloy/ Rim  Left Front Alloy/ Rim  Right Front Alloy/ Rim  Window Glass  Wiper  Panel Condition  Rear Trunk Panel  Figline & Transmission  Engine  Engine  Engine Body  V Upper Cross Member Condition  V Upper Cross Member Condition  V Rassis Condition  V Right Hand Side Mirror  V Right Fear Alloy/ Rim  V Right Rear Alloy/ Rim  V Right Rear Alloy/ Rim  V Engine Performance  V Engine Performance                                                                                                                                                                                                                                                                                                                                                                                                                                                                                                                                                                                                                                                                                                                                                                                                                                                                                                                                                                                                                                                                                                                                                                                                                                                                                    | Chassis Condition                  | <b>✓</b> | Apron                        | <b>✓</b> |
| Chassis Condition  Lower Cross Member Condition  Cowl Top  Cowl Top  Cowl Top  Rear View Mirror Condition  Left Hand Side Mirror  Right Side Mirror  Alloy Wheel/ Rim  Left Front Alloy/ Rim  Right Front Alloy/ Rim  Grill Condition  Vindow Glass  Vindow Glass  Vinger  Panel Condition  Engine  Engine  Engine  Engine  Engine  Engine  Lower Cross Member Condition  Vindow Glass  Vipper Cross Member Condition  Vipper Cross Member Condition  Vipper Cross Member Condition  Vipper Vi | Boot Floor                         | <b>✓</b> | Firewall Condition           | <b>✓</b> |
| Chassis Condition  Lower Cross Member Condition  Radiator Support  Cowl Top  Cowl Top  Rear View Mirror Condition  Left Hand Side Mirror  Right Side Mirror  Alloy Wheel/ Rim  Left Front Alloy/ Rim  Right Front Alloy/ Rim  Right Front Alloy/ Rim  Window Glass  Wiper  Panel Condition  Engine  Engine  Engine  Engine  Engine Body  Chassis Condition  Vinde Mirror  Vinde  | Head Light Support Condition       | <b>✓</b> |                              |          |
| Lower Cross Member Condition  Radiator Support  Cowl Top  Cowl Top  Rear View Mirror Condition  Left Hand Side Mirror  Right Side Mirror  Alloy Wheel/ Rim  Left Front Alloy/ Rim  V Right Rear Alloy/ Rim  Grill Condition  Window Glass  Wiper  Panel Condition  Engine  Engine  Engine  Engine  Engine Body  Cowl Top  Chassis Condition  Left Side Mirror  Alloy  Left Side Mirror  Alloy  Right Hand Side Mirror  Window Glass  Window Glass  Chassis Condition  Window Glass  Engine  Engine & Transmission  Engine  Engine Body  Engine Performance                                                                                                                                                                                                                                                                                                                                                                                                                                                                                                                                                                                                                                                                                                                                                                                                                                                                                                                                                                                                                                                                                                                                                                                                                                                                                                                                                                                                                                                                                                                                                                     | No structural damage               |          |                              |          |
| Radiator Support  Cowl Top  Cowl Top  Rear View Mirror Condition  Left Hand Side Mirror  Right Side Mirror  Right Side Mirror  Alloy Wheel/ Rim  Left Front Alloy/ Rim  Right Front Alloy/ Rim  Grill Condition  Window Glass  Wiper  Panel Condition  Rear Trunk Panel  Engine  Engine Body  Engine Performance                                                                                                                                                                                                                                                                                                                                                                                                                                                                                                                                                                                                                                                                                                                                                                                                                                                                                                                                                                                                                                                                                                                                                                                                                                                                                                                                                                                                                                                                                                                                                                                                                                                                                                                                                                                                               | Chassis Conditon                   | <b>✓</b> | Upper Cross Member Condition | <b>✓</b> |
| Cowl Top Cowl Top  Rear View Mirror Condition  Left Hand Side Mirror  Right Side Mirror  Alloy Wheel/ Rim  Left Front Alloy/ Rim  V Right Rear Alloy/ Rim  Grill Condition  Window Glass  Wiper  Panel Condition  Rear Trunk Panel  Engine Engine Body  V Engine Performance  V Engine Performance                                                                                                                                                                                                                                                                                                                                                                                                                                                                                                                                                                                                                                                                                                                                                                                                                                                                                                                                                                                                                                                                                                                                                                                                                                                                                                                                                                                                                                                                                                                                                                                                                                                                                                                                                                                                                             | Lower Cross Member Condition       | <b>✓</b> | Chassis Condition            | ~        |
| Rear View Mirror Condition  Left Hand Side Mirror                                                                                                                                                                                                                                                                                                                                                                                                                                                                                                                                                                                                                                                                                                                                                                                                                                                                                                                                                                                                                                                                                                                                                                                                                                                                                                                                                                                                                                                                                                                                                                                                                                                                                                                                                                                                                                                                                                                                                                                                                                                                              | Radiator Support                   | <b>✓</b> |                              |          |
| Rear View Mirror Condition  Left Hand Side Mirror                                                                                                                                                                                                                                                                                                                                                                                                                                                                                                                                                                                                                                                                                                                                                                                                                                                                                                                                                                                                                                                                                                                                                                                                                                                                                                                                                                                                                                                                                                                                                                                                                                                                                                                                                                                                                                                                                                                                                                                                                                                                              | Cowl Top                           |          |                              |          |
| Left Hand Side Mirror  Right Side Mirror  Right Side Mirror  Right Hand Side Mirror  Alloy Wheel/ Rim  Left Front Alloy/ Rim  Right Front Alloy/ Rim  Right Front Alloy/ Rim  Window Glass  Wiper  Panel Condition  Rear Trunk Panel  Fingine & Transmission  Engine  Engine Body  Left Rear Alloy/ Rim  Window Glass  Fingine Performance  Engine Performance                                                                                                                                                                                                                                                                                                                                                                                                                                                                                                                                                                                                                                                                                                                                                                                                                                                                                                                                                                                                                                                                                                                                                                                                                                                                                                                                                                                                                                                                                                                                                                                                                                                                                                                                                                 | Cowl Top                           | <b>✓</b> |                              |          |
| Right Side Mirror  Alloy Wheel/ Rim  Left Front Alloy/ Rim  Alloy/ Rim  Right Front Alloy/ Rim  Right Front Alloy/ Rim  Right Front Alloy/ Rim  Window Glass  Wiper  Panel Condition  Rear Trunk Panel  Fingine & Transmission  Engine  Engine Body  Right Hand Side Mirror  Window Glas   Right Rear Alloy/ Rim  Window Glass  Fingine & Transmission  Engine  Engine Body  Engine Performance                                                                                                                                                                                                                                                                                                                                                                                                                                                                                                                                                                                                                                                                                                                                                                                                                                                                                                                                                                                                                                                                                                                                                                                                                                                                                                                                                                                                                                                                                                                                                                                                                                                                                                                                | Rear View Mirror Condition         |          |                              |          |
| Alloy Wheel/ Rim  Left Front Alloy/ Rim  Right Front Alloy/ Rim  Right Front Alloy/ Rim  Right Rear Alloy/ Rim  Window Glass  Wiper  Panel Condition  Rear Trunk Panel  Fingine & Transmission  Engine  Engine Body  Engine Performance                                                                                                                                                                                                                                                                                                                                                                                                                                                                                                                                                                                                                                                                                                                                                                                                                                                                                                                                                                                                                                                                                                                                                                                                                                                                                                                                                                                                                                                                                                                                                                                                                                                                                                                                                                                                                                                                                        | Left Hand Side Mirror              | <b>✓</b> | Left Side Mirror             | <b>✓</b> |
| Left Front Alloy/ Rim  Left Rear Alloy/ Rim  Right Front Alloy/ Rim  Window Glass  Wiper  Panel Condition  Rear Trunk Panel  Engine & Transmission  Engine Engine Body  Left Rear Alloy/ Rim  Window Glass  Window Glass  Engine Performance                                                                                                                                                                                                                                                                                                                                                                                                                                                                                                                                                                                                                                                                                                                                                                                                                                                                                                                                                                                                                                                                                                                                                                                                                                                                                                                                                                                                                                                                                                                                                                                                                                                                                                                                                                                                                                                                                   | Right Side Mirror                  | <b>✓</b> | Right Hand Side Mirror       | <b>✓</b> |
| Right Front Alloy/ Rim  Grill Condition  Window Glass  Wiper  Panel Condition  Rear Trunk Panel  Fingine & Transmission  Engine  Engine Body  Right Rear Alloy/ Rim  Window Glass  Fingine Performance                                                                                                                                                                                                                                                                                                                                                                                                                                                                                                                                                                                                                                                                                                                                                                                                                                                                                                                                                                                                                                                                                                                                                                                                                                                                                                                                                                                                                                                                                                                                                                                                                                                                                                                                                                                                                                                                                                                         | Alloy Wheel/ Rim                   |          |                              |          |
| Grill Condition  Wiper  Panel Condition Rear Trunk Panel  Fingine & Transmission  Engine  Engine  Engine Body  Window Glass   Window Glass                                                                                                                                                                                                                                                                                                                                                                                                                                                                                                                                                                                                                                                                                                                                                                                                                                                                                                                                                                                                                                                                                                                                                                                                                                                                                                                                                                                                                                                                                                                                                                                                                                                                                                                                                                                                                                                                                                                                                                                     | Left Front Alloy/ Rim              | <b>✓</b> | Left Rear Alloy/ Rim         | <b>✓</b> |
| Wiper  Panel Condition  Rear Trunk Panel  Fingine & Transmission  Engine  Engine Body  Engine Performance                                                                                                                                                                                                                                                                                                                                                                                                                                                                                                                                                                                                                                                                                                                                                                                                                                                                                                                                                                                                                                                                                                                                                                                                                                                                                                                                                                                                                                                                                                                                                                                                                                                                                                                                                                                                                                                                                                                                                                                                                      | Right Front Alloy/ Rim             | <b>✓</b> | Right Rear Alloy/ Rim        | <b>✓</b> |
| Panel Condition  Rear Trunk Panel    Engine & Transmission  Engine  Engine Body  Engine Performance                                                                                                                                                                                                                                                                                                                                                                                                                                                                                                                                                                                                                                                                                                                                                                                                                                                                                                                                                                                                                                                                                                                                                                                                                                                                                                                                                                                                                                                                                                                                                                                                                                                                                                                                                                                                                                                                                                                                                                                                                            | Grill Condition                    | <b>✓</b> | Window Glass                 | •        |
| Rear Trunk Panel  Fingine & Transmission  Engine  Engine Body  Engine Performance                                                                                                                                                                                                                                                                                                                                                                                                                                                                                                                                                                                                                                                                                                                                                                                                                                                                                                                                                                                                                                                                                                                                                                                                                                                                                                                                                                                                                                                                                                                                                                                                                                                                                                                                                                                                                                                                                                                                                                                                                                              | Wiper                              | <b>~</b> |                              |          |
| Engine & Transmission  Engine  Engine Body  Engine Performance                                                                                                                                                                                                                                                                                                                                                                                                                                                                                                                                                                                                                                                                                                                                                                                                                                                                                                                                                                                                                                                                                                                                                                                                                                                                                                                                                                                                                                                                                                                                                                                                                                                                                                                                                                                                                                                                                                                                                                                                                                                                 | Panel Condition                    |          |                              |          |
| Engine Engine Body  Engine Performance                                                                                                                                                                                                                                                                                                                                                                                                                                                                                                                                                                                                                                                                                                                                                                                                                                                                                                                                                                                                                                                                                                                                                                                                                                                                                                                                                                                                                                                                                                                                                                                                                                                                                                                                                                                                                                                                                                                                                                                                                                                                                         | Rear Trunk Panel                   | <b>✓</b> |                              |          |
| Engine Body  Engine Performance                                                                                                                                                                                                                                                                                                                                                                                                                                                                                                                                                                                                                                                                                                                                                                                                                                                                                                                                                                                                                                                                                                                                                                                                                                                                                                                                                                                                                                                                                                                                                                                                                                                                                                                                                                                                                                                                                                                                                                                                                                                                                                | <b>■ Engine &amp; Transmission</b> |          |                              |          |
|                                                                                                                                                                                                                                                                                                                                                                                                                                                                                                                                                                                                                                                                                                                                                                                                                                                                                                                                                                                                                                                                                                                                                                                                                                                                                                                                                                                                                                                                                                                                                                                                                                                                                                                                                                                                                                                                                                                                                                                                                                                                                                                                | Engine                             |          |                              |          |
| Engine Oil (Condition & Level)   Exhaust System                                                                                                                                                                                                                                                                                                                                                                                                                                                                                                                                                                                                                                                                                                                                                                                                                                                                                                                                                                                                                                                                                                                                                                                                                                                                                                                                                                                                                                                                                                                                                                                                                                                                                                                                                                                                                                                                                                                                                                                                                                                                                | Engine Body                        | <b>✓</b> | Engine Performance           | <b>✓</b> |
|                                                                                                                                                                                                                                                                                                                                                                                                                                                                                                                                                                                                                                                                                                                                                                                                                                                                                                                                                                                                                                                                                                                                                                                                                                                                                                                                                                                                                                                                                                                                                                                                                                                                                                                                                                                                                                                                                                                                                                                                                                                                                                                                | Engine Oil (Condition & Level)     | <b>✓</b> | Exhaust System               | •        |