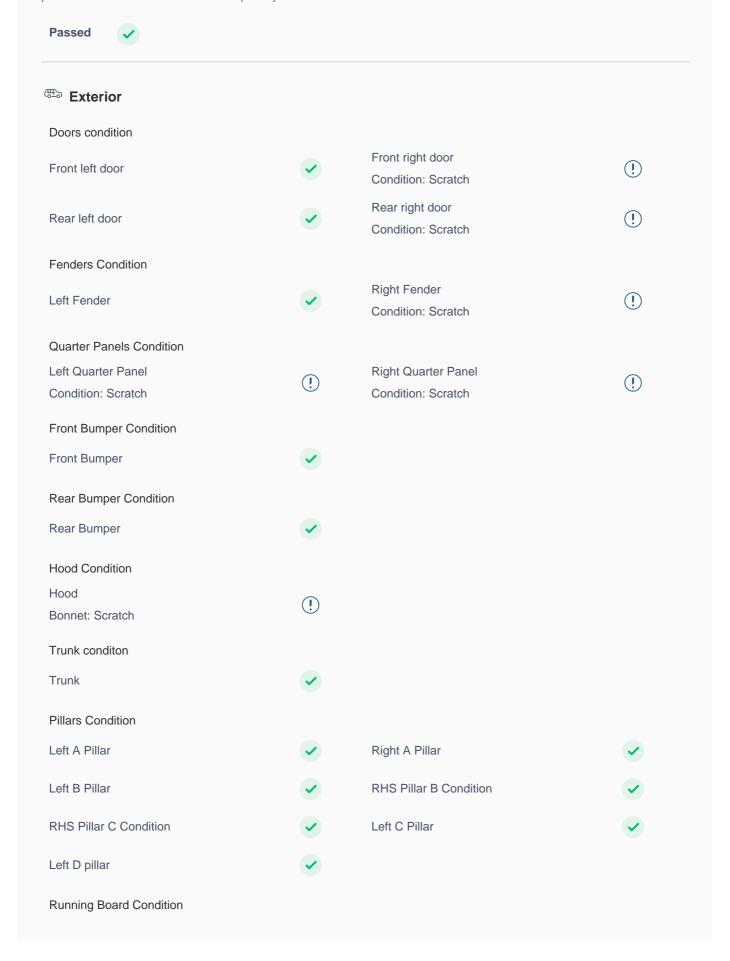

## **150 Point Detailed Inspection Report**

We're quite picky about the cars we procure, so the very fact that you found your car on our platform is a testament to its quality

| Windshield Condition Front Windshield                                                                                                                                                                                                                                                                                                                                                                                                                                                                                                                                                                                                                                                                                                                                                                                                                                                                                                                                                                                                                                                                                                                                                                                                                                                                                                                                                                                                                                                                                                                                                                                                                                                                                                                                                                                                                                                                                                                                                                                                                                                                                          | Left Running Board                 | <b>✓</b> | Right Running Board          | <b>✓</b> |
|--------------------------------------------------------------------------------------------------------------------------------------------------------------------------------------------------------------------------------------------------------------------------------------------------------------------------------------------------------------------------------------------------------------------------------------------------------------------------------------------------------------------------------------------------------------------------------------------------------------------------------------------------------------------------------------------------------------------------------------------------------------------------------------------------------------------------------------------------------------------------------------------------------------------------------------------------------------------------------------------------------------------------------------------------------------------------------------------------------------------------------------------------------------------------------------------------------------------------------------------------------------------------------------------------------------------------------------------------------------------------------------------------------------------------------------------------------------------------------------------------------------------------------------------------------------------------------------------------------------------------------------------------------------------------------------------------------------------------------------------------------------------------------------------------------------------------------------------------------------------------------------------------------------------------------------------------------------------------------------------------------------------------------------------------------------------------------------------------------------------------------|------------------------------------|----------|------------------------------|----------|
| Structural Assessment Chassis Condition  Apron  Apron  Firewall Condition  V  Head Light Support Condition  No structural damage Chassis Condition  V  Upper Cross Member Condition  V  Lower Cross Member Condition  V  Cowl Top  Cowl Top  Cowl Top  Rear View Mirror Condition  Left Hand Side Mirror  Right Side Mirror  Alloy Wheel/ Rim  Left Front Alloy/ Rim  V  Right Front Alloy/ Rim  Grill Condition  V  V  V  V  V  V  V  V  V  V  V  V  V                                                                                                                                                                                                                                                                                                                                                                                                                                                                                                                                                                                                                                                                                                                                                                                                                                                                                                                                                                                                                                                                                                                                                                                                                                                                                                                                                                                                                                                                                                                                                                                                                                                                        | Windshield Condition               |          |                              |          |
| Chassis Condition  Firewall Condition  Firewall Condition  V  Firewall Condition  V  Head Light Support Condition  No structural damage  Chassis Condition  V  Upper Cross Member Condition  V  Chassis Condition  V  Chassis Condition  V  Cowl Top  Cowl Top  Cowl Top  Rear View Mirror Condition  Left Hand Side Mirror  V  Right Side Mirror  V  Right Front Alloy/ Rim  V  Right Front Alloy/ Rim  V  Right Rear Alloy/ Rim  V  Window Glass  V  Panel Condition  Rear Trunk Panel  Figine & Transmission  Engine  Engine Body  V  Firewall Condition  Firewall Condition  V  Firewall Condition  Firewall Condition  Firewall Condition  V  Firewall Condition  Firewall Condition  Firewall Condition  V  Firewall Condition  Firewall Con | Front Windshield                   | <b>✓</b> | Rear Windshield              | <b>✓</b> |
| Boot Floor  Head Light Support Condition  No structural damage  Chassis Condition  V Upper Cross Member Condition  Chassis Condition  Chassis Condition  Cower Cross Member Condition  Radiator Support  Cowl Top  Cowl Top  Cowl Top  Rear View Mirror Condition  Left Hand Side Mirror  Right Side Mirror  Right Side Mirror  Alloy Wheel/ Rim  Left Front Alloy/ Rim  Right Front Alloy/ Rim  Right Front Alloy/ Rim  Right Front Alloy/ Rim  Window Glass  Wiper  Panel Condition  Rear Trunk Panel  Figine & Transmission  Engine  Engine Body  Figine Performance  V Engine Performance                                                                                                                                                                                                                                                                                                                                                                                                                                                                                                                                                                                                                                                                                                                                                                                                                                                                                                                                                                                                                                                                                                                                                                                                                                                                                                                                                                                                                                                                                                                                  | Structural Assessment              |          |                              |          |
| No structural damage Chassis Condition  V Upper Cross Member Condition  Lower Cross Member Condition  Chassis Condition  Chassis Condition  Chassis Condition  Chassis Condition  Chassis Condition  Cowl Top  Cowl Top  Rear View Mirror Condition  Left Hand Side Mirror  Right Side Mirror  Alloy Wheel/ Rim  Left Front Alloy/ Rim  Left Front Alloy/ Rim  Right Front Alloy/ Rim  Window Glass  Wiper  Panel Condition  Rear Trunk Panel  Figline & Transmission  Engine  Engine  Engine Body  V Upper Cross Member Condition  V Upper Cross Member Condition  V Rassis Condition  V Right Hand Side Mirror  V Right Fear Alloy/ Rim  V Right Rear Alloy/ Rim  V Right Rear Alloy/ Rim  V Engine Performance  V Engine Performance                                                                                                                                                                                                                                                                                                                                                                                                                                                                                                                                                                                                                                                                                                                                                                                                                                                                                                                                                                                                                                                                                                                                                                                                                                                                                    | Chassis Condition                  | <b>✓</b> | Apron                        | <b>✓</b> |
| Chassis Condition  Lower Cross Member Condition  Cowl Top  Cowl Top  Cowl Top  Rear View Mirror Condition  Left Hand Side Mirror  Right Side Mirror  Alloy Wheel/ Rim  Left Front Alloy/ Rim  Right Front Alloy/ Rim  Grill Condition  Vindow Glass  Vindow Glass  Vinger  Panel Condition  Engine  Engine  Engine  Engine  Engine  Engine  Lower Cross Member Condition  Vindow Glass  Vipper Cross Member Condition  Vipper Cross Member Condition  Vipper Cross Member Condition  Vipper Vi | Boot Floor                         | <b>✓</b> | Firewall Condition           | <b>✓</b> |
| Chassis Condition  Lower Cross Member Condition  Radiator Support  Cowl Top  Cowl Top  Rear View Mirror Condition  Left Hand Side Mirror  Right Side Mirror  Alloy Wheel/ Rim  Left Front Alloy/ Rim  Right Front Alloy/ Rim  Right Front Alloy/ Rim  Window Glass  Wiper  Panel Condition  Engine  Engine  Engine  Engine  Engine Body  Chassis Condition  Vinde Mirror  Vinde  | Head Light Support Condition       | <b>✓</b> |                              |          |
| Lower Cross Member Condition  Radiator Support  Cowl Top  Cowl Top  Rear View Mirror Condition  Left Hand Side Mirror  Right Side Mirror  Alloy Wheel/ Rim  Left Front Alloy/ Rim  V Right Rear Alloy/ Rim  Grill Condition  Window Glass  Wiper  Panel Condition  Engine  Engine  Engine  Engine  Engine Body  Cowl Top  Chassis Condition  Left Side Mirror  Alloy  Left Side Mirror  Alloy  Right Hand Side Mirror  Window Glass  Window Glass  Chassis Condition  Window Glass  Engine  Engine & Transmission  Engine  Engine Body  Engine Performance                                                                                                                                                                                                                                                                                                                                                                                                                                                                                                                                                                                                                                                                                                                                                                                                                                                                                                                                                                                                                                                                                                                                                                                                                                                                                                                                                                                                                                                                                                                                                                     | No structural damage               |          |                              |          |
| Radiator Support  Cowl Top  Cowl Top  Rear View Mirror Condition  Left Hand Side Mirror  Right Side Mirror  Right Side Mirror  Alloy Wheel/ Rim  Left Front Alloy/ Rim  Right Front Alloy/ Rim  Grill Condition  Window Glass  Wiper  Panel Condition  Rear Trunk Panel  Engine  Engine Body  Engine Performance                                                                                                                                                                                                                                                                                                                                                                                                                                                                                                                                                                                                                                                                                                                                                                                                                                                                                                                                                                                                                                                                                                                                                                                                                                                                                                                                                                                                                                                                                                                                                                                                                                                                                                                                                                                                               | Chassis Conditon                   | <b>✓</b> | Upper Cross Member Condition | <b>✓</b> |
| Cowl Top Cowl Top  Rear View Mirror Condition  Left Hand Side Mirror  Right Side Mirror  Alloy Wheel/ Rim  Left Front Alloy/ Rim  V Right Rear Alloy/ Rim  Grill Condition  Window Glass  Wiper  Panel Condition  Rear Trunk Panel  Engine Engine Body  V Engine Performance  V Engine Performance                                                                                                                                                                                                                                                                                                                                                                                                                                                                                                                                                                                                                                                                                                                                                                                                                                                                                                                                                                                                                                                                                                                                                                                                                                                                                                                                                                                                                                                                                                                                                                                                                                                                                                                                                                                                                             | Lower Cross Member Condition       | <b>✓</b> | Chassis Condition            | ~        |
| Rear View Mirror Condition  Left Hand Side Mirror                                                                                                                                                                                                                                                                                                                                                                                                                                                                                                                                                                                                                                                                                                                                                                                                                                                                                                                                                                                                                                                                                                                                                                                                                                                                                                                                                                                                                                                                                                                                                                                                                                                                                                                                                                                                                                                                                                                                                                                                                                                                              | Radiator Support                   | <b>✓</b> |                              |          |
| Rear View Mirror Condition  Left Hand Side Mirror                                                                                                                                                                                                                                                                                                                                                                                                                                                                                                                                                                                                                                                                                                                                                                                                                                                                                                                                                                                                                                                                                                                                                                                                                                                                                                                                                                                                                                                                                                                                                                                                                                                                                                                                                                                                                                                                                                                                                                                                                                                                              | Cowl Top                           |          |                              |          |
| Left Hand Side Mirror  Right Side Mirror  Right Side Mirror  Right Hand Side Mirror  Alloy Wheel/ Rim  Left Front Alloy/ Rim  Right Front Alloy/ Rim  Right Front Alloy/ Rim  Window Glass  Wiper  Panel Condition  Rear Trunk Panel  Fingine & Transmission  Engine  Engine Body  Left Rear Alloy/ Rim  Window Glass  Fingine Performance  Engine Performance                                                                                                                                                                                                                                                                                                                                                                                                                                                                                                                                                                                                                                                                                                                                                                                                                                                                                                                                                                                                                                                                                                                                                                                                                                                                                                                                                                                                                                                                                                                                                                                                                                                                                                                                                                 | Cowl Top                           | <b>✓</b> |                              |          |
| Right Side Mirror  Alloy Wheel/ Rim  Left Front Alloy/ Rim  Alloy/ Rim  Right Front Alloy/ Rim  Right Front Alloy/ Rim  Right Front Alloy/ Rim  Window Glass  Wiper  Panel Condition  Rear Trunk Panel  Fingine & Transmission  Engine  Engine Body  Right Hand Side Mirror  Window Glas   Right Rear Alloy/ Rim  Window Glass  Fingine & Transmission  Engine  Engine Body  Engine Performance                                                                                                                                                                                                                                                                                                                                                                                                                                                                                                                                                                                                                                                                                                                                                                                                                                                                                                                                                                                                                                                                                                                                                                                                                                                                                                                                                                                                                                                                                                                                                                                                                                                                                                                                | Rear View Mirror Condition         |          |                              |          |
| Alloy Wheel/ Rim  Left Front Alloy/ Rim  Right Front Alloy/ Rim  Right Front Alloy/ Rim  Right Rear Alloy/ Rim  Window Glass  Wiper  Panel Condition  Rear Trunk Panel  Fingine & Transmission  Engine  Engine Body  Engine Performance                                                                                                                                                                                                                                                                                                                                                                                                                                                                                                                                                                                                                                                                                                                                                                                                                                                                                                                                                                                                                                                                                                                                                                                                                                                                                                                                                                                                                                                                                                                                                                                                                                                                                                                                                                                                                                                                                        | Left Hand Side Mirror              | <b>✓</b> | Left Side Mirror             | <b>✓</b> |
| Left Front Alloy/ Rim  Left Rear Alloy/ Rim  Right Front Alloy/ Rim  Window Glass  Wiper  Panel Condition  Rear Trunk Panel  Engine & Transmission  Engine Engine Body  Left Rear Alloy/ Rim  Window Glass  Window Glass  Engine Performance                                                                                                                                                                                                                                                                                                                                                                                                                                                                                                                                                                                                                                                                                                                                                                                                                                                                                                                                                                                                                                                                                                                                                                                                                                                                                                                                                                                                                                                                                                                                                                                                                                                                                                                                                                                                                                                                                   | Right Side Mirror                  | <b>✓</b> | Right Hand Side Mirror       | <b>✓</b> |
| Right Front Alloy/ Rim  Grill Condition  Window Glass  Wiper  Panel Condition  Rear Trunk Panel  Fingine & Transmission  Engine  Engine Body  Right Rear Alloy/ Rim  Window Glass  Fingine Performance                                                                                                                                                                                                                                                                                                                                                                                                                                                                                                                                                                                                                                                                                                                                                                                                                                                                                                                                                                                                                                                                                                                                                                                                                                                                                                                                                                                                                                                                                                                                                                                                                                                                                                                                                                                                                                                                                                                         | Alloy Wheel/ Rim                   |          |                              |          |
| Grill Condition  Wiper  Panel Condition Rear Trunk Panel  Fingine & Transmission  Engine  Engine  Engine Body  Window Glass   Window Glass                                                                                                                                                                                                                                                                                                                                                                                                                                                                                                                                                                                                                                                                                                                                                                                                                                                                                                                                                                                                                                                                                                                                                                                                                                                                                                                                                                                                                                                                                                                                                                                                                                                                                                                                                                                                                                                                                                                                                                                     | Left Front Alloy/ Rim              | <b>✓</b> | Left Rear Alloy/ Rim         | <b>✓</b> |
| Wiper  Panel Condition  Rear Trunk Panel  Fingine & Transmission  Engine  Engine Body  Engine Performance                                                                                                                                                                                                                                                                                                                                                                                                                                                                                                                                                                                                                                                                                                                                                                                                                                                                                                                                                                                                                                                                                                                                                                                                                                                                                                                                                                                                                                                                                                                                                                                                                                                                                                                                                                                                                                                                                                                                                                                                                      | Right Front Alloy/ Rim             | <b>✓</b> | Right Rear Alloy/ Rim        | <b>✓</b> |
| Panel Condition  Rear Trunk Panel    Engine & Transmission  Engine  Engine Body  Engine Performance                                                                                                                                                                                                                                                                                                                                                                                                                                                                                                                                                                                                                                                                                                                                                                                                                                                                                                                                                                                                                                                                                                                                                                                                                                                                                                                                                                                                                                                                                                                                                                                                                                                                                                                                                                                                                                                                                                                                                                                                                            | Grill Condition                    | <b>✓</b> | Window Glass                 | •        |
| Rear Trunk Panel  Fingine & Transmission  Engine  Engine Body  Engine Performance                                                                                                                                                                                                                                                                                                                                                                                                                                                                                                                                                                                                                                                                                                                                                                                                                                                                                                                                                                                                                                                                                                                                                                                                                                                                                                                                                                                                                                                                                                                                                                                                                                                                                                                                                                                                                                                                                                                                                                                                                                              | Wiper                              | <b>~</b> |                              |          |
| Engine & Transmission  Engine  Engine Body  Engine Performance                                                                                                                                                                                                                                                                                                                                                                                                                                                                                                                                                                                                                                                                                                                                                                                                                                                                                                                                                                                                                                                                                                                                                                                                                                                                                                                                                                                                                                                                                                                                                                                                                                                                                                                                                                                                                                                                                                                                                                                                                                                                 | Panel Condition                    |          |                              |          |
| Engine Engine Body  Engine Performance                                                                                                                                                                                                                                                                                                                                                                                                                                                                                                                                                                                                                                                                                                                                                                                                                                                                                                                                                                                                                                                                                                                                                                                                                                                                                                                                                                                                                                                                                                                                                                                                                                                                                                                                                                                                                                                                                                                                                                                                                                                                                         | Rear Trunk Panel                   | <b>✓</b> |                              |          |
| Engine Body  Engine Performance                                                                                                                                                                                                                                                                                                                                                                                                                                                                                                                                                                                                                                                                                                                                                                                                                                                                                                                                                                                                                                                                                                                                                                                                                                                                                                                                                                                                                                                                                                                                                                                                                                                                                                                                                                                                                                                                                                                                                                                                                                                                                                | <b>■ Engine &amp; Transmission</b> |          |                              |          |
|                                                                                                                                                                                                                                                                                                                                                                                                                                                                                                                                                                                                                                                                                                                                                                                                                                                                                                                                                                                                                                                                                                                                                                                                                                                                                                                                                                                                                                                                                                                                                                                                                                                                                                                                                                                                                                                                                                                                                                                                                                                                                                                                | Engine                             |          |                              |          |
| Engine Oil (Condition & Level)   Exhaust System                                                                                                                                                                                                                                                                                                                                                                                                                                                                                                                                                                                                                                                                                                                                                                                                                                                                                                                                                                                                                                                                                                                                                                                                                                                                                                                                                                                                                                                                                                                                                                                                                                                                                                                                                                                                                                                                                                                                                                                                                                                                                | Engine Body                        | <b>✓</b> | Engine Performance           | <b>✓</b> |
|                                                                                                                                                                                                                                                                                                                                                                                                                                                                                                                                                                                                                                                                                                                                                                                                                                                                                                                                                                                                                                                                                                                                                                                                                                                                                                                                                                                                                                                                                                                                                                                                                                                                                                                                                                                                                                                                                                                                                                                                                                                                                                                                | Engine Oil (Condition & Level)     | <b>✓</b> | Exhaust System               | •        |