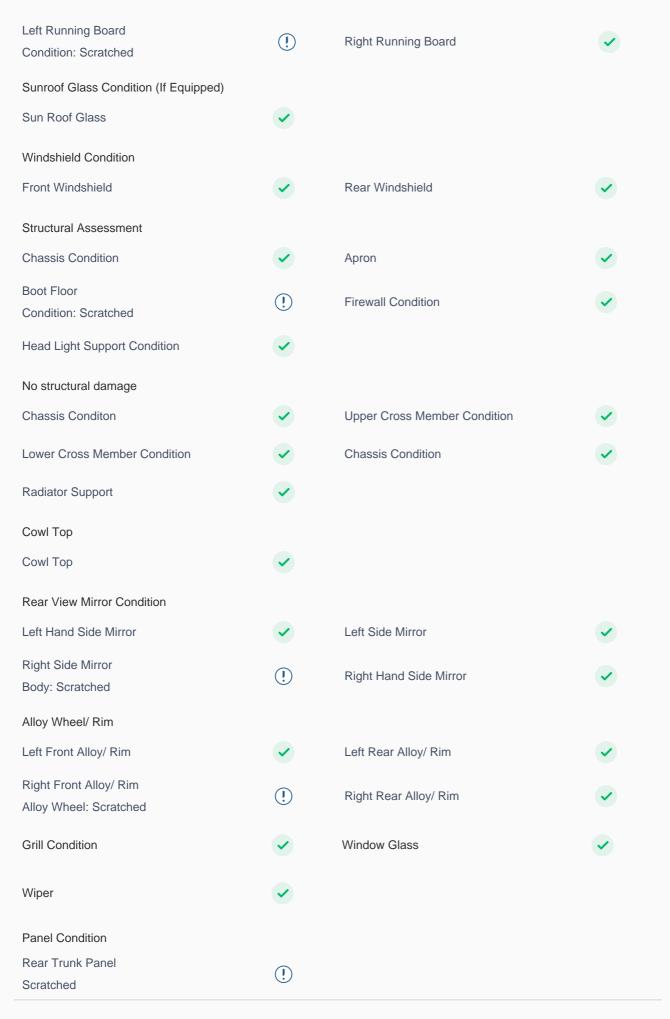

| Bluetooth Operations                        | <b>✓</b> |                                                |          |
|---------------------------------------------|----------|------------------------------------------------|----------|
| Sunroof Operation                           |          |                                                |          |
| Sunroof                                     | <b>✓</b> |                                                |          |
| Camera                                      | <b>✓</b> |                                                |          |
| Lights                                      |          |                                                |          |
| Lights                                      | <b>✓</b> | Headlight Left: Scratched                      | !        |
| Interior Lights                             | <b>✓</b> | Tail Light Cluster                             | <b>✓</b> |
| Turn Signal Lights                          | <b>✓</b> | License Plate Light                            | <b>✓</b> |
| Back Up Light                               | <b>✓</b> | Fog Lights                                     | <b>✓</b> |
| Trunk Lid Release/Trunk Lid Light Operation | <b>✓</b> |                                                |          |
| Air Conditioning                            |          |                                                |          |
| AC Air Direction Switch                     | <b>✓</b> | Blower Motor                                   | <b>✓</b> |
| Compressor                                  | <b>✓</b> | Condenser                                      | <b>✓</b> |
| AC Cooling                                  | <b>✓</b> | AC Switch                                      | <b>~</b> |
| AC System Leaks                             | <b>✓</b> | Heater                                         | <b>✓</b> |
| AC Heater Operation Switch                  | <b>✓</b> | AC Blower Switch                               | <b>~</b> |
| AC Wind Direction                           | <b>✓</b> |                                                |          |
| Rear Defogger                               | <b>✓</b> | USB Charging Port                              | <b>✓</b> |
| Power/ Manual Windows                       | <b>✓</b> |                                                |          |
| 🖺 Interiors & Luggage                       |          |                                                |          |
| Dashboard And Instrument Panel              | <b>✓</b> | Central Console Condition: Gear Knob Scratched | !        |
| Cup Holder                                  | <b>✓</b> | Sunvisors                                      | <b>✓</b> |
| Seat Upholstery                             | <b>✓</b> | Manual Seat Movement                           | <b>✓</b> |
| Seat Belts                                  | <b>✓</b> | Seat Belt with issues                          | •        |

| Head Rest                  | <b>✓</b> | Door Controls And Trim    | •        |
|----------------------------|----------|---------------------------|----------|
| Door Hinge Condition       | <b>✓</b> | Carpet                    | •        |
| Headliner                  | <b>✓</b> | Rear View Mirror          | •        |
| Toolkit                    | <b>✓</b> |                           |          |
| Tyres                      |          |                           |          |
| Tyres Condition            |          |                           |          |
| Left Hand Side Front Tyre  | <b>✓</b> | Left Hand Side Rear Tyre  | <b>✓</b> |
| Right Hand Side Front Tyre | <b>✓</b> | Right Hand Side Rear Tyre | <b>✓</b> |
| Spare Tyre                 | <b>✓</b> |                           |          |
| Tyres Depth (Remaining)    |          |                           |          |
| LHS Front Tyre             | <75%     | LHS Rear Tyre             | <75%     |
| RHS Front Tyre             | <75%     | RHS Rear Tyre             | <75%     |
| Spare Tyre                 | <65%     |                           |          |
|                            |          |                           |          |