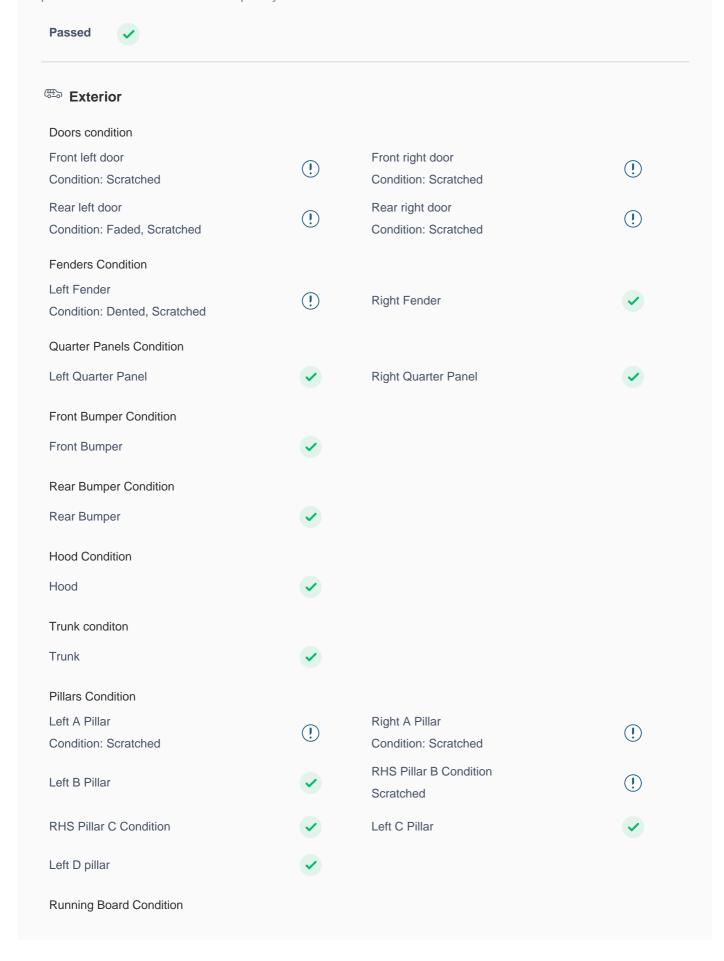

# **150 Point Detailed Inspection Report**

We're quite picky about the cars we procure, so the very fact that you found your car on our platform is a testament to its quality

| Engine Body                                                                                                                                                        | <b>✓</b>                    | Engine Performance                   | <b>✓</b> |
|--------------------------------------------------------------------------------------------------------------------------------------------------------------------|-----------------------------|--------------------------------------|----------|
| Engine Oil (Condition & Level)                                                                                                                                     | <b>✓</b>                    | Exhaust System                       | •        |
| Radiator Condition                                                                                                                                                 | <b>✓</b>                    | Radiator Coolant                     | <b>✓</b> |
| Battery                                                                                                                                                            |                             |                                      |          |
| Battery Terminal & Tightness                                                                                                                                       | <b>✓</b>                    |                                      |          |
| Transmission Operation                                                                                                                                             |                             |                                      |          |
| Drive Axle                                                                                                                                                         | <b>✓</b>                    | Transmission Operation               | <b>✓</b> |
| Steering, Suspension & Brake                                                                                                                                       | s                           |                                      |          |
| Steering                                                                                                                                                           |                             |                                      |          |
| Steering wheel                                                                                                                                                     | (!)                         | Shock absorbers                      | <b>✓</b> |
| Condition: Logo Faded                                                                                                                                              |                             |                                      |          |
| Brake System Parking Brake                                                                                                                                         |                             | Brake Master Cylinder                |          |
| Brake Fluid                                                                                                                                                        |                             | Drake Master Cymrae.                 |          |
|                                                                                                                                                                    |                             |                                      |          |
| Suspension                                                                                                                                                         |                             |                                      |          |
|                                                                                                                                                                    |                             |                                      |          |
| Suspension                                                                                                                                                         | <b>✓</b>                    |                                      |          |
| Suspension  Electricals, Controls & Lights                                                                                                                         | <b>✓</b>                    |                                      |          |
| A A                                                                                                                                                                | •                           |                                      |          |
| Electricals, Controls & Lights                                                                                                                                     | <ul><li></li><li></li></ul> |                                      |          |
| Electricals, Controls & Lights  Keys                                                                                                                               | •                           |                                      |          |
| Electricals, Controls & Lights  Keys  Master Key                                                                                                                   | •                           |                                      |          |
| Electricals, Controls & Lights  Keys  Master Key  Remote Key Operations                                                                                            | •                           |                                      |          |
| Electricals, Controls & Lights  Keys  Master Key  Remote Key Operations  Keyless/ Remote Start                                                                     | •                           | Child Safety Locking                 |          |
| Electricals, Controls & Lights  Keys  Master Key  Remote Key Operations  Keyless/ Remote Start  Door Locks                                                         |                             | Child Safety Locking                 |          |
| Electricals, Controls & Lights  Keys  Master Key  Remote Key Operations  Keyless/ Remote Start  Door Locks  Central Locking Operation                              |                             | Child Safety Locking                 |          |
| Electricals, Controls & Lights  Keys  Master Key  Remote Key Operations  Keyless/ Remote Start  Door Locks  Central Locking Operation  Dashboard                   |                             | Child Safety Locking  Cruise Control |          |
| Electricals, Controls & Lights  Keys  Master Key  Remote Key Operations  Keyless/ Remote Start  Door Locks  Central Locking Operation  Dashboard  Instrument Panel |                             |                                      |          |