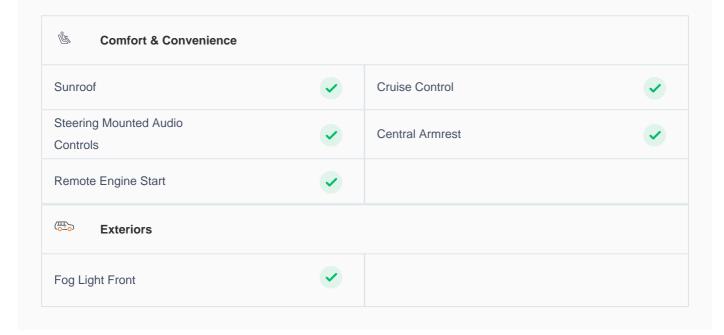

# **Car highlights**

#### **Sunroof**

This car has a sunroof

### **Cruise control**

Cruise control to drive with ease & comfort