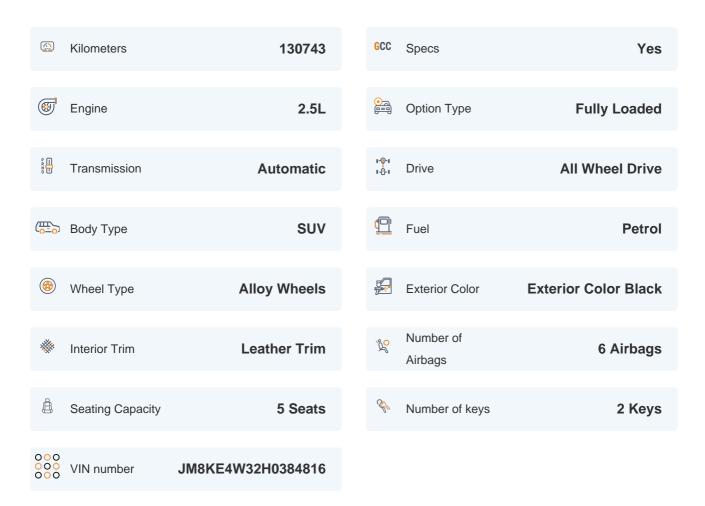

# 2017 MAZDA CX 5 GTX | 130,743 KM

VIN: JM8KE4W32H0384816

### **Basic Details**