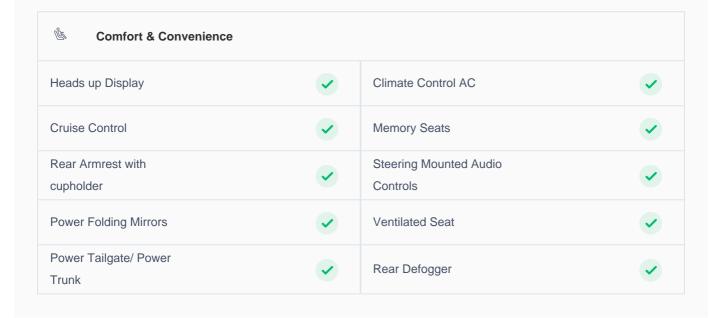

## **Specs and features**

The specification listed was standard for this model when supplied new. The exact specification of this car may vary. Please refer to car images for more details.

| Central Armrest                | <b>✓</b> | Remote Engine Start      | <b>✓</b> |  |
|--------------------------------|----------|--------------------------|----------|--|
| Seat Massagers                 | <b>✓</b> | Automatic Headlights     | <b>✓</b> |  |
| Steering Column Adjuster       | <b>✓</b> |                          |          |  |
| Safety & Security              |          |                          |          |  |
| Adaptive cruise control        | <b>✓</b> | 360 degree Camera        | <b>✓</b> |  |
| Lane Departure Warning System  | <b>✓</b> | Navigation               | ~        |  |
| Parking Sensors Front          | <b>✓</b> | Parking Sensors Rear     | <b>✓</b> |  |
| Auto Park Assist               | <b>✓</b> | Reverse Camera           | <b>✓</b> |  |
| Blind Spot Monitor             | <b>✓</b> | Collision Warning System | <b>✓</b> |  |
| Traction Control               | <b>✓</b> | Front Camera             | <b>✓</b> |  |
| Side Camera                    | <b>✓</b> | Airbag Curtain Shield    | <b>✓</b> |  |
| Airbag Knees                   | <b>✓</b> | Airbag Driver Front      | <b>✓</b> |  |
| ABS                            | <b>✓</b> | Central Locking          | <b>✓</b> |  |
| Child Safety Locking           | <b>✓</b> |                          |          |  |
| Performance                    |          |                          |          |  |
| Paddle Shift                   | <b>✓</b> |                          |          |  |
| Exteriors                      |          |                          |          |  |
| Running Lights                 | <b>✓</b> | LED Headlights           | <b>✓</b> |  |
| ្សី <sup>ត</sup> Entertainment |          |                          |          |  |
| Bluetooth Player               | <b>✓</b> | Apple Play               | <b>✓</b> |  |
| Android Auto Play              | <b>✓</b> | USB Charging Port        | <b>✓</b> |  |
| Infotainment System            | <b>✓</b> | USB player               | <b>✓</b> |  |