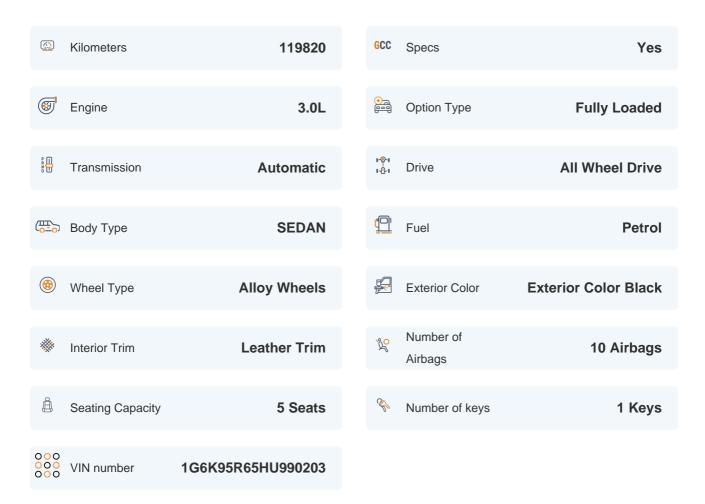

#### **Exceeding RTA standards**

We tick all the RTA mandated boxes, and several more. Every car is checked on 150+ points, and is guaranteed to pass the RTA test.

#### **3 Months Warranty**

This car comes with 3 months or 5,000 km warranty, whichever is earlier.

#### Car has been Refurbished

We spend ~AED 4,000 to refurbish & inspect the car to ensure only quality cars get listed.



# 2017 CADILLAC CT6 PLATINUM | 119,820 KM

## Car highlights



#### **Panoramic Roof**

This car has a panoramic roof



## **Adaptive cruise control**

Adaptive cruise control to drive with ease & comfort



#### **Rear Seat Entertainment**

Enjoy your drive with Rear Seat Entertainment



## **Amazing Comfort**

Power driver seat, Memory Seats & more

#### **Basic Details**



## **Specs and features**

The specification listed was standard for this model when supplied new. The exact specification of this car may vary. Please refer to car images for more details.



| Central Armrest                | <b>✓</b> | Remote Engine Start      | <b>✓</b> |  |
|--------------------------------|----------|--------------------------|----------|--|
| Seat Massagers                 | <b>✓</b> | Automatic Headlights     | <b>✓</b> |  |
| Steering Column Adjuster       | <b>✓</b> |                          |          |  |
| Safety & Security              |          |                          |          |  |
| Adaptive cruise control        | <b>✓</b> | 360 degree Camera        | <b>✓</b> |  |
| Lane Departure Warning System  | <b>✓</b> | Navigation               | ~        |