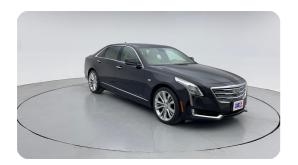

#### **Exceeding RTA standards**

We tick all the RTA mandated boxes, and several more. Every car is checked on 150+ points, and is guaranteed to pass the RTA test.

#### **3 Months Warranty**

This car comes with 3 months or 5,000 km warranty, whichever is earlier.

#### Car has been Refurbished

We spend ~AED 4,000 to refurbish & inspect the car to ensure only quality cars get listed.



# 2017 CADILLAC CT6 PLATINUM | 119,820 KM

## Car highlights



#### **Panoramic Roof**

This car has a panoramic roof



## **Adaptive cruise control**

Adaptive cruise control to drive with ease & comfort



#### **Rear Seat Entertainment**

Enjoy your drive with Rear Seat Entertainment



## **Amazing Comfort**

Power driver seat, Memory Seats & more

#### **Basic Details**



## **Specs and features**

The specification listed was standard for this model when supplied new. The exact specification of this car may vary. Please refer to car images for more details.



| Central Armrest                | <b>✓</b> | Remote Engine Start      | <b>✓</b> |  |
|--------------------------------|----------|--------------------------|----------|--|
| Seat Massagers                 | <b>✓</b> | Au