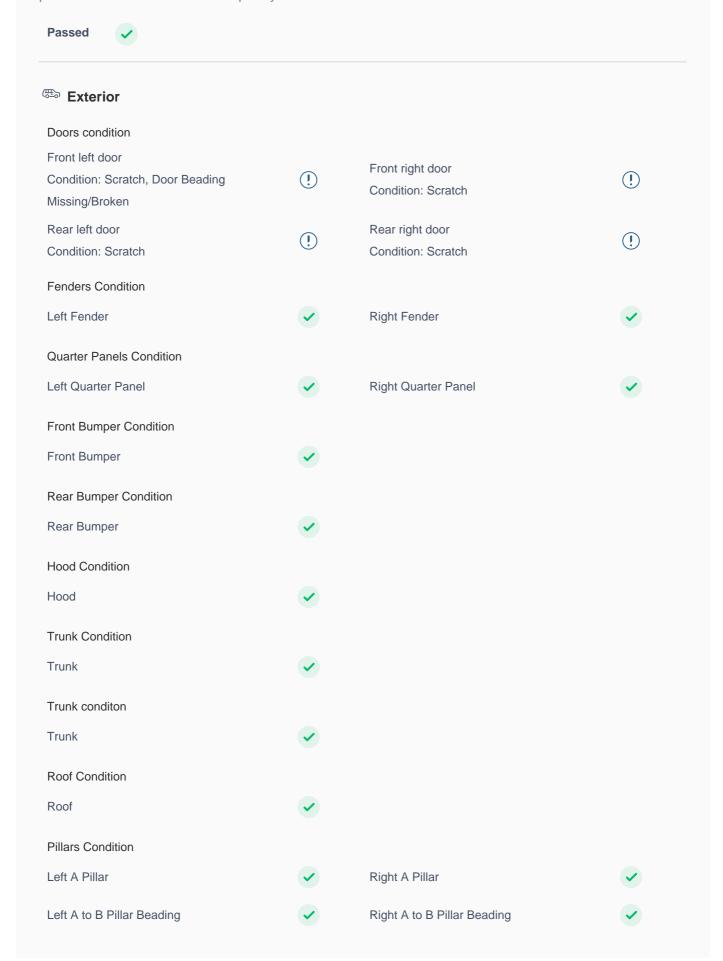

## **150 Point Detailed Inspection Report**

We're quite picky about the cars we procure, so the very fact that you found your car on our platform is a testament to its quality

| Right A to B Pillar                                                                 | <b>✓</b> | Left B Pillar                                 | <b>✓</b> |
|-------------------------------------------------------------------------------------|----------|-----------------------------------------------|----------|
| Left B Pillar Trim                                                                  | <b>✓</b> | Left B to C Pillar Beading                    | <b>✓</b> |
| RHS Pillar B Condition                                                              | <b>✓</b> | Right C Pillar Trim                           | <b>✓</b> |
| RHS Pillar C Condition                                                              | <b>✓</b> | Right B to C Pillar                           | <b>✓</b> |
| Right B to C Pillar Beading                                                         | <b>✓</b> | Left C Pillar                                 | <b>✓</b> |
| Left D pillar                                                                       | <b>✓</b> |                                               |          |
| Running Board Condition                                                             |          |                                               |          |
| Left Running Board                                                                  | <b>✓</b> | Right Running Board                           | <b>✓</b> |
| Sunroof Glass Condition (If Equipped)                                               |          |                                               |          |
| Sun Roof Glass                                                                      | <b>✓</b> |                                               |          |
| Windshield Condition Front Windshield Condition: Passenger Side/Light Scuffing<50mm | (!)      | Rear Windshield<br>Windsheild Beadings < 50mm | (!)      |
| Structural Assessment                                                               |          |                                               |          |
| Chassis Condition                                                                   | <b>✓</b> | Apron                                         | <b>✓</b> |
| Boot Floor                                                                          | <b>✓</b> | Firewall Condition                            | <b>✓</b> |
| Cowl Top Beading: Crack/Fair Use Wear<50mm                                          | !        | Head Light Support Condition                  | <b>✓</b> |
| No structural damage                                                                |          |                                               |          |
| Chassis Conditon                                                                    | <b>✓</b> | Upper Cross Member Condition                  | <b>✓</b> |
| Lower Cross Member Condition                                                        | <b>✓</b> | Chassis Condition                             | <b>✓</b> |
| Radiator Support                                                                    | <b>✓</b> |                                               |          |
| Cowl Top                                                                            |          |                                               |          |
| Cowl Top                                                                            | <b>✓</b> |                                               |          |
| Rear View Mirror Condition                                                          |          |                                               |          |
| Left Hand Side Mirror                                                               | <b>✓</b> | Left Side Mirror                              | <b>✓</b> |
| Right Side Mirror                                                                   | <b>✓</b> | Right Hand Side Mirror                        | <b>✓</b> |
| Alloy Wheel/ Rim                                                                    |          |                                               |          |
| Left Front Alloy/ Rim                                                               | <b>✓</b> | Left Rear Alloy/ Rim                          | <b>✓</b> |
|                                                                                     |          |                                               |          |