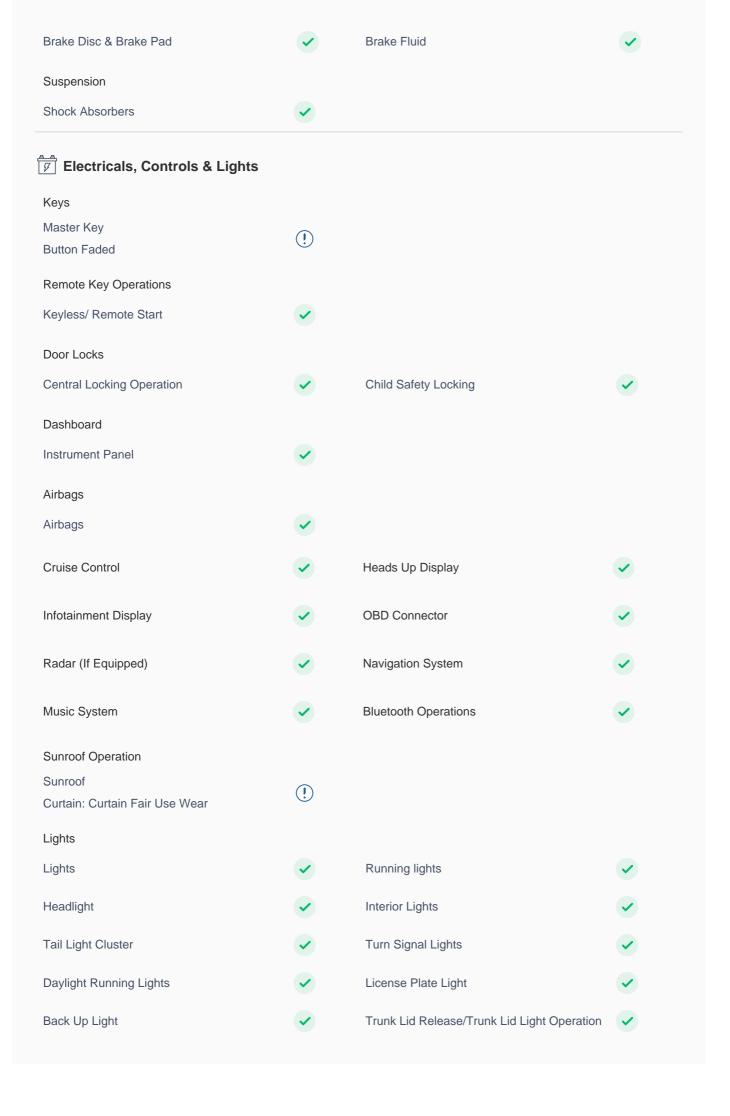

| Right Front Alloy/ Rim         | <b>✓</b> | Right Rear Alloy/ Rim         | <b>✓</b> |
|--------------------------------|----------|-------------------------------|----------|
| Spare Alloy/ Rim Condition     | ~        |                               |          |
| Wheel cover                    | <b>✓</b> | Antenna                       | •        |
| Grill Condition                | ~        | Monogram                      | <b>✓</b> |
| Window Glass                   | •        | Wiper                         | <b>✓</b> |
| Panel Condition                |          |                               |          |
| Rear Trunk Panel               | <b>✓</b> |                               |          |
| <b>■</b> Engine & Transmission |          |                               |          |
| Engine                         |          |                               |          |
| Engine Body                    | <b>✓</b> | Engine Performance            | <b>✓</b> |
| Engine Oil (Condition & Level) | <b>✓</b> | Exhaust System                | <b>✓</b> |
| Turbocharger/ Supercharger     | <b>✓</b> | Radiator Condition            | <b>✓</b> |
| Radiator Coolant               | <b>✓</b> |                               |          |
| Battery                        |          |                               |          |
| Battery Terminal & Tightness   | <b>✓</b> |                               |          |
| Fuel System                    |          |                               |          |
| Fuel Tank                      | <b>✓</b> |                               |          |
| Transmission Operation         |          |                               |          |
| Gear Shifting                  | <b>✓</b> | Gear shift                    | <b>✓</b> |
| Drive Axle                     | <b>✓</b> | 4*4 Condition (If Applicable) | <b>✓</b> |
| Transmission Fluid             | <b>✓</b> | Transmission Operation        | <b>✓</b> |
| Steering, Suspension & Brakes  | s        |                               |          |
| Steering                       |          |                               |          |
| Steering wheel                 | <b>✓</b> | Shock absorbers               | <b>✓</b> |
| Brake System                   |          |                               |          |
| Parking Brake                  | <b>✓</b> | Brake Master Cylinder         | <b>✓</b> |
|                                |          |                               |          |

| Air Conditioning                                                                                        |          |                                                        |          |
|---------------------------------------------------------------------------------------------------------|----------|--------------------------------------------------------|----------|
| AC Air Direction Switch                                                                                 | <b>✓</b> | Blower Motor                                           | <b>✓</b> |
| Compressor                                                                                              | <b>✓</b> | Condenser                                              | <b>✓</b> |
| AC Cooling                                                                                              | <b>✓</b> | AC Switch                                              | <b>✓</b> |
| AC System Leaks                                                                                         | <b>✓</b> | Center AC Vent                                         | <b>✓</b> |
| Front Right AC Vent                                                                                     | <b>✓</b> | Heater                                                 | <b>✓</b> |
| AC Heater Operation Switch                                                                              | <b>✓</b> | AC Blower Switch                                       | <b>✓</b> |
| Rear Blower Switch                                                                                      | <b>✓</b> | AC Wind Direction                                      | <b>✓</b> |
| Rear Left AC Vent                                                                                       | <b>✓</b> |                                                        |          |
| Parking Sensors                                                                                         | <b>✓</b> | Rear Defogger                                          | <b>✓</b> |
| USB Charging Port                                                                                       | •        | Rear Entertainment Left Seat LCD: Not Working Properly | (!)      |
| Power/ Manual Windows                                                                                   | <b>✓</b> | Seat Heaters                                           | <b>✓</b> |
| Memory Seats                                                                                            | <b>✓</b> |                                                        |          |
| Interiors & Luggage                                                                                     |          |                                                        |          |
| Dashboard And Instrument Panel                                                                          | <b>✓</b> | Central Console  Box: Minor Disfiguration              | (!)      |
| Cup Holder Rear Central: Lock Function Faulty                                                           | !        | Glove Box Glove Box: Glove Box Retainer Faulty         | (!)      |
| Steering Wheel                                                                                          | <b>✓</b> | Sunvisors<br>Clip Broken                               | (!)      |
| Sunvisor  Left: Sunvisor LHS Vanity Mirror Light Not  Working, Sunvisor LHS Vanity Mirror Cover  Damage | (!)      | Seat Upholstery                                        | <b>✓</b> |
| Manual Seat Movement                                                                                    | <b>✓</b> | Seat Belts                                             | •        |
| Seat Belt with issues                                                                                   | <b>✓</b> | Head Rest                                              | <b>✓</b> |
| Door Controls And Trim                                                                                  | <b>✓</b> | Door Hinge Condition                                   | <b>✓</b> |
|                                                                                                         |          |                                                        |          |