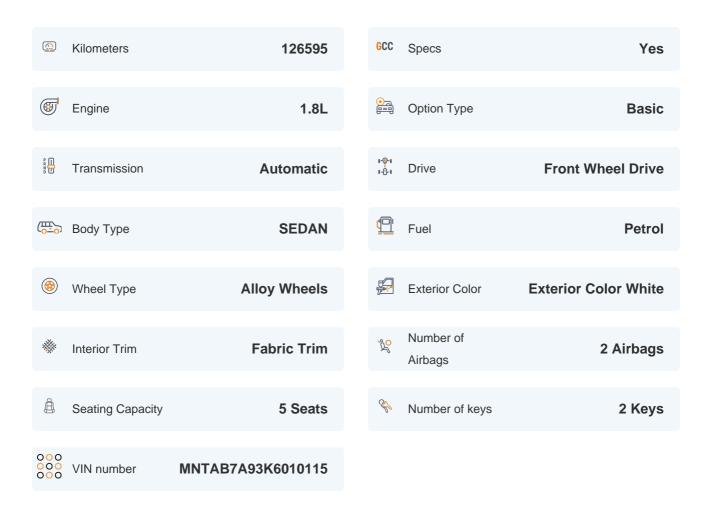

### **Basic Details**

## **Specs and features**

The specification listed was standard for this model when supplied new. The exact specification of this car may vary. Please refer to car images for more details.