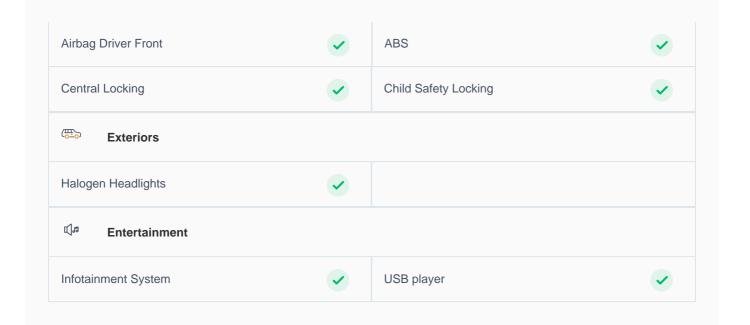

# Electricals, Controls & Lights

| 1/ |    |    |
|----|----|----|
| n  | e١ | 15 |

Master Key ✓ Spare Key(s) ✓

Door Locks

Central Locking Operation Child Safety Locking

Dashboard

Instrument Panel

Airbags

Rear Blower Switch 

AC Wind Direction

| Parking Sensors                                                       | <b>✓</b> | Rear Defogger                                         | <b>✓</b> |
|-----------------------------------------------------------------------|----------|-------------------------------------------------------|----------|
| USB Charging Port                                                     | <b>✓</b> | Power/ Manual Windows                                 | •        |
| 🖺 Interiors & Luggage                                                 |          |                                                       |          |
| Dashboard And Instrument Panel                                        | <b>✓</b> | Central Console                                       | <b>✓</b> |
| Cup Holder                                                            | <b>✓</b> | Glove Box                                             | •        |
| Steering Wheel                                                        | <b>✓</b> | Sunvisors                                             | <b>✓</b> |
| Sunvisor                                                              | •        | Seat Upholstery Driver Seat: Minor Fair Wear/Fade off | (!)      |
| Manual Seat Movement                                                  | <b>✓</b> | Seat Belts                                            | <b>✓</b> |
| Seat Belt with issues                                                 | <b>✓</b> | Head Rest                                             | <b>✓</b> |
| Door Controls And Trim Front Left Door: Light Scuffing/ Disfiguration | (!)      | Door Hinge Condition                                  | <b>✓</b> |
| Grab Handle                                                           | <b>✓</b> | Carpet                                                | <b>✓</b> |
| Headliner                                                             | <b>✓</b> | Rear View Mirror                                      | <b>✓</b> |
| Toolkit                                                               | <b>✓</b> |                                                       |          |
| Tyres                                                                 |          |                                                       |          |
| Tyres Condition                                                       |          |                                                       |          |
| Left Hand Side Front Tyre                                             | <b>✓</b> | Left Hand Side Rear Tyre                              | <b>✓</b> |
| Right Hand Side Front Tyre                                            | <b>✓</b> | Right Hand Side Rear Tyre                             | <b>✓</b> |
| Spare Tyre                                                            | <b>✓</b> |                                                       |          |
| Tyres Depth (Remaining)                                               |          |                                                       |          |
| LHS Front Tyre                                                        | <65%     | LHS Rear Tyre                                         | <65%     |
| RHS Front Tyre                                                        | 050/     | RHS Rear Tyre                                         | <65%     |
| KI IS I TOTAL TYPE                                                    | <65%     | Title Teal Tyle                                       |          |