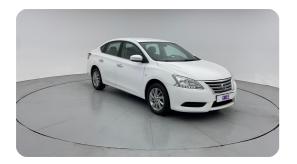

### **Exceeding RTA standards**

We tick all the RTA mandated boxes, and several more. Every car is checked on 150+ points, and is guaranteed to pass the RTA test.

### **3 Months Warranty**

This car comes with 3 months or 5,000 km warranty, whichever is earlier.

#### Car has been Refurbished

We spend ~AED 4,000 to refurbish & inspect the car to ensure only quality cars get listed.



# 2019 NISSAN SENTRA S | 126,595 KM

# **Car highlights**



### **Cruise control**

Cruise control to drive with ease & comfort



## **Great Parking Assistance**

Parking Sensors Rear



## **Music System**

Enjoy your drive with music system



## **Amazing Comfort**

Power driver seat

### **Basic Details**



## **Specs and features**

The specification listed was standard for this model when supplied new. The exact specification of this car may vary. Please refer to car images for more details.





## **150 Point Detailed Inspection Report**

We're quite picky about the cars we procure, so the very fact that you found your car on our platform is a testament to its quality



| Right A to B Pillar          | <b>~</b> | Left B Pillar                | <b>✓</b> |
|--------------------