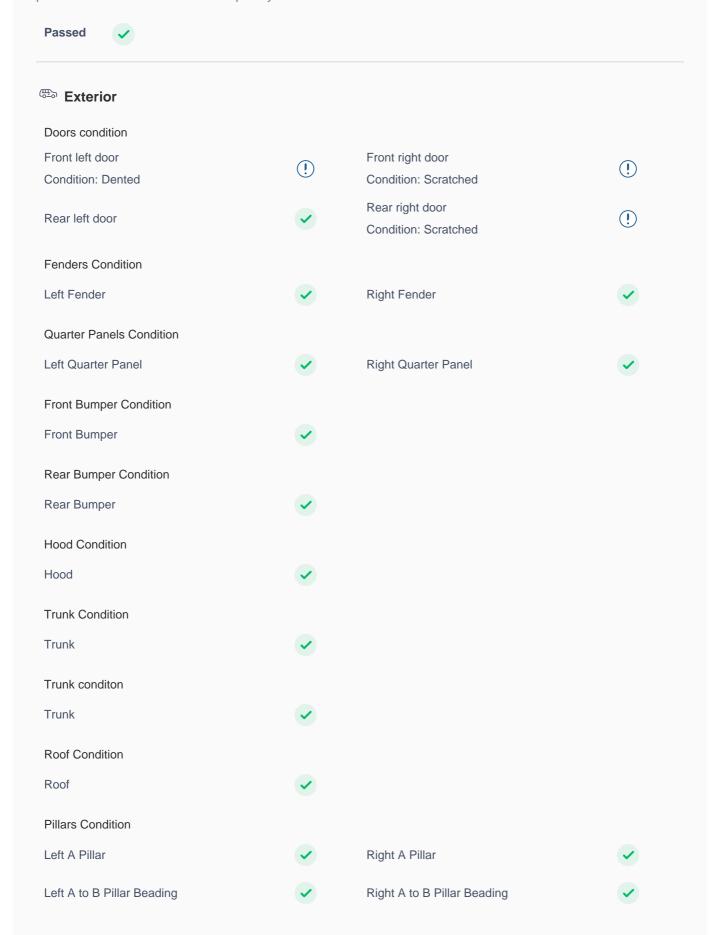

## **150 Point Detailed Inspection Report**

We're quite picky about the cars we procure, so the very fact that you found your car on our platform is a testament to its quality

| Right A to B Pillar          | <b>~</b> | Left B Pillar                | <b>✓</b> |
|------------------------------|----------|------------------------------|----------|
| Left B Pillar Trim           | <b>✓</b> | Left B to C Pillar Beading   | <b>✓</b> |
| RHS Pillar B Condition       | <b>✓</b> | Right C Pillar Trim          | <b>✓</b> |
| RHS Pillar C Condition       | <b>✓</b> | Right B to C Pillar          | <b>✓</b> |
| Right B to C Pillar Beading  | <b>✓</b> | Left C Pillar                | <b>✓</b> |
| Left D pillar                | <b>✓</b> |                              |          |
| Running Board Condition      |          |                              |          |
| Left Running Board           | <b>✓</b> | Right Running Board          | <b>✓</b> |
| Windshield Condition         |          |                              |          |
| Front Windshield             | <b>✓</b> | Rear Windshield              | ~        |
| Structural Assessment        |          |                              |          |
| Chassis Condition            | <b>✓</b> | Apron                        | <b>✓</b> |
| Boot Floor                   | <b>✓</b> | Firewall Condition           | <b>✓</b> |
| Cowl Top                     | <b>✓</b> | Head Light Support Condition | <b>✓</b> |
| No structural damage         |          |                              |          |
| Chassis Conditon             | <b>✓</b> | Upper Cross Member Condition | <b>✓</b> |
| Lower Cross Member Condition | <b>✓</b> | Chassis Condition            | <b>✓</b> |
| Radiator Support             | <b>✓</b> |                              |          |
| Cowl Top                     |          |                              |          |
| Cowl Top                     | <b>✓</b> |                              |          |
| Rear View Mirror Condition   |          |                              |          |
| Left Hand Side Mirror        | <b>✓</b> | Left Side Mirror             | <b>✓</b> |
| Right Side Mirror            | <b>✓</b> | Right Hand Side Mirror       | <b>✓</b> |
| Alloy Wheel/ Rim             |          |                              |          |
| Left Front Alloy/ Rim        | <b>✓</b> | Left Rear Alloy/ Rim         | <b>✓</b> |
| Right Front Alloy/ Rim       | <b>✓</b> | Right Rear Alloy/ Rim        | ~        |
| Spare Alloy/ Rim Condition   | <b>✓</b> |                              |          |
|                              |          |                              |          |