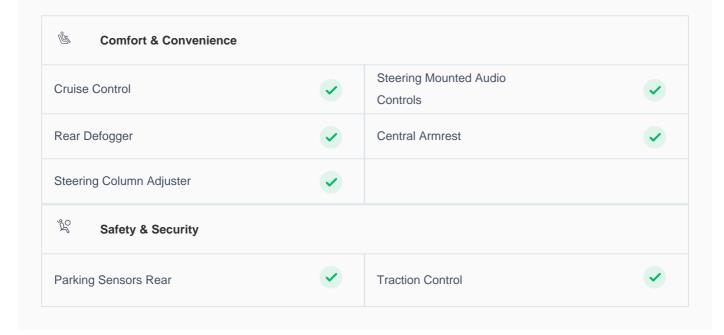

Rear Blower Switch 

AC Wind Direction

| Parking Sensors                                                       | <b>✓</b> | Rear Defogger                                         | <b>✓</b> |
|-----------------------------------------------------------------------|----------|-------------------------------------------------------|----------|
| USB Charging Port                                                     | <b>✓</b> | Power/ Manual Windows                                 | •        |
| 🖺 Interiors & Luggage                                                 |          |                                                       |          |
| Dashboard And Instrument Panel                                        | <b>✓</b> | Central Console                                       | <b>✓</b> |
| Cup Holder                                                            | <b>✓</b> | Glove Box                                             | •        |
| Steering Wheel                                                        | <b>✓</b> | Sunvisors                                             | <b>✓</b> |
| Sunvisor                                                              | •        | Seat Upholstery Driver Seat: Minor Fair Wear/Fade off | (!)      |
| Manual Seat Movement                                                  | <b>✓</b> | Seat Belts                                            | <b>✓</b> |
| Seat Belt with issues                                                 | <b>✓</b> | Head Rest                                             | <b>✓</b> |
| Door Controls And Trim Front Left Door: Light Scuffing/ Disfiguration | (!)      | Door Hinge Condition                                  | <b>✓</b> |
| Grab Handle                                                           | <b>✓</b> | Carpet                                                | <b>✓</b> |
| Headliner                                                             | <b>✓</b> | Rear View Mirror                                      | <b>✓</b> |
| Toolkit                                                               | <b>✓</b> |                                                       |          |
| Tyres                                                                 |          |                                                       |          |
| Tyres Condition                                                       |          |                                                       |          |
| Left Hand Side Front Tyre                                             | <b>✓</b> | Left Hand Side Rear Tyre                              | <b>✓</b> |
| Right Hand Side Front Tyre                                            | <b>✓</b> | Right Hand Side Rear Tyre                             | <b>✓</b> |
| Spare Tyre                                                            | <b>✓</b> |                                                       |          |
| Tyres Depth (Remaining)                                               |          |                                                       |          |
| LHS Front Tyre                                                        | <65%     | LHS Rear Tyre                                         | <65%     |
| RHS Front Tyre                                                        | 050/     | RHS Rear Tyre                                         | <65%     |
| KI IS I TOTAL TYPE                                                    | <65%     | Title Teal Tyle                                       |          |