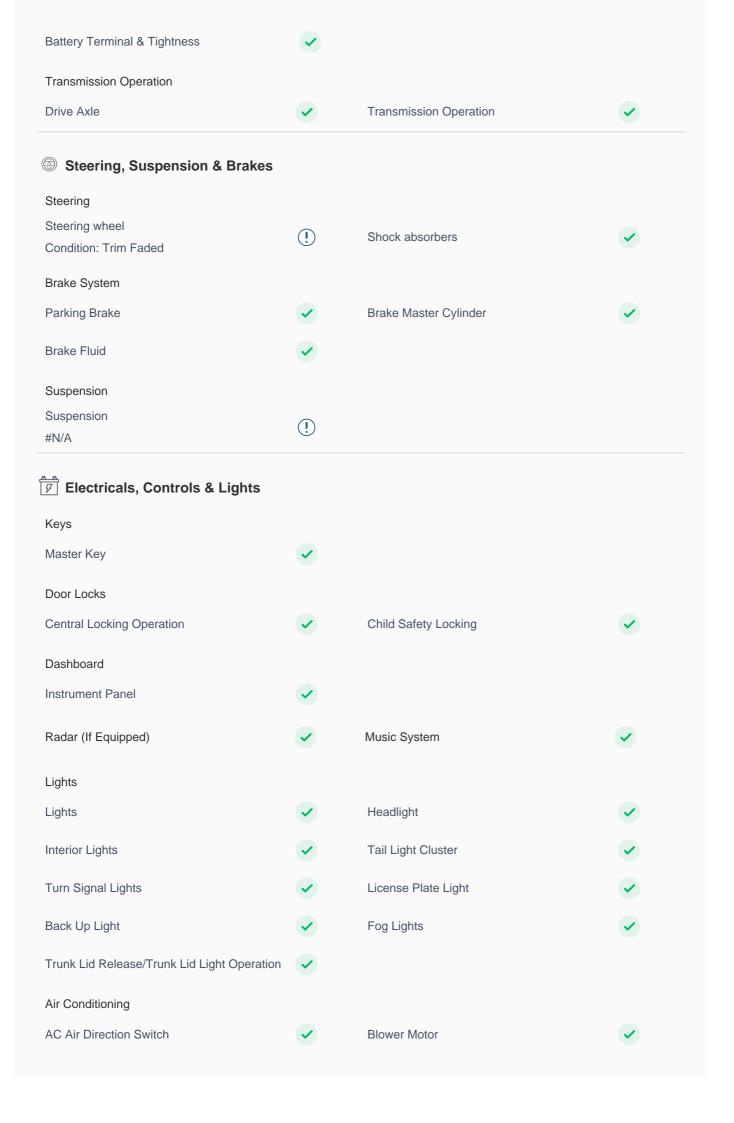

## **150 Point Detailed Inspection Report**

We're quite picky about the cars we procure, so the very fact that you found your car on our platform is a testament to its quality

| Windshield Condition              |          |                              |          |
|-----------------------------------|----------|------------------------------|----------|
| Front Windshield                  | (!)      | Rear Windshield              | <b>✓</b> |
| Condition: Beading Missing/Broken |          |                              |          |
| Structural Assessment             |          |                              |          |
| Chassis Condition                 | <b>✓</b> | Apron                        | <b>✓</b> |
| Boot Floor                        | <b>✓</b> | Firewall Condition           | <b>✓</b> |
| Head Light Support Condition      | <b>✓</b> |                              |          |
| No structural damage              |          |                              |          |
| Chassis Conditon                  | <b>✓</b> | Upper Cross Member Condition | <b>✓</b> |
| Lower Cross Member Condition      | <b>✓</b> | Chassis Condition            | <b>✓</b> |
| Radiator Support                  | <b>✓</b> |                              |          |
| Cowl Top                          |          |                              |          |
| Cowl Top                          | <b>✓</b> |                              |          |
| Rear View Mirror Condition        |          |                              |          |
| Left Hand Side Mirror             | <b>✓</b> | Left Side Mirror             | <b>✓</b> |
| Right Side Mirror                 | <b>✓</b> | Right Hand Side Mirror       | <b>✓</b> |
| Alloy Wheel/ Rim                  |          |                              |          |
| Left Front Alloy/ Rim             | <b>✓</b> | Left Rear Alloy/ Rim         | <b>✓</b> |
| Right Front Alloy/ Rim            | <b>✓</b> | Right Rear Alloy/ Rim        | <b>✓</b> |
| Window Glass                      | <b>✓</b> | Wiper                        | •        |
| Panel Condition                   |          |                              |          |
| Rear Trunk Panel                  | <b>✓</b> |                              |          |
| <b>■</b> Engine & Transmission    |          |                              |          |
| Engine                            |          |                              |          |
| Engine Body                       | <b>✓</b> | Engine Performance           | <b>✓</b> |
| Engine Oil (Condition & Level)    | <b>✓</b> | Exhaust System               | <b>✓</b> |
| Radiator Condition                | <b>✓</b> | Radiator Coolant             | <b>✓</b> |
| Battery                           |          |                              |          |

| Compressor                                                                | <b>✓</b> | Condenser                                                 | <b>✓</b> |
|---------------------------------------------------------------------------|----------|-----------------------------------------------------------|----------|
| AC Cooling                                                                | <b>✓</b> | AC Switch                                                 | <b>✓</b> |
| AC System Leaks                                                           | <b>✓</b> | Heater                                                    | <b>✓</b> |
| AC Heater Operation Switch                                                | <b>✓</b> | AC Blower Switch                                          | <b>✓</b> |
| AC Wind Direction                                                         | <b>✓</b> |                                                           |          |
| Parking Sensors                                                           | <b>✓</b> | Rear Defogger                                             | •        |
| USB Charging Port                                                         | •        | Power/ Manual Windows                                     | <b>✓</b> |
| 🖺 Interiors & Luggage                                                     |          |                                                           |          |
| Dashboard And Instrument Panel  Dashboard And Instrument Panel: Scratched | !        | Central Console Condition: Gear Knob Scratched, Scratched | (!)      |
| Cup Holder                                                                | •        | Sunvisors                                                 | <b>✓</b> |
| Seat Upholstery                                                           | <b>✓</b> | Manual Seat Movement                                      | •        |
| Seat Belts                                                                | <b>✓</b> | Seat Belt with issues                                     | <b>✓</b> |
| Head Rest                                                                 | <b>✓</b> | Door Controls And Trim                                    | •        |
| Door Hinge Condition                                                      | <b>✓</b> | Carpet                                                    | <b>✓</b> |
| Headliner                                                                 | <b>✓</b> | Rear View Mirror                                          | <b>✓</b> |
| Toolkit                                                                   | <b>✓</b> |                                                           |          |
| Tyres                                                                     |          |                                                           |          |
| Tyres Condition                                                           |          |                                                           |          |
| Left Hand Side Front Tyre                                                 | <b>✓</b> | Left Hand Side Rear Tyre                                  | <b>✓</b> |
| Right Hand Side Front Tyre                                                | <b>✓</b> | Right Hand Side Rear Tyre                                 | <b>✓</b> |
| Spare Tyre                                                                | <b>✓</b> |                                                           |          |
| Tyres Depth (Remaining)                                                   |          |                                                           |          |
| LHS Front Tyre                                                            | <65%     | LHS Rear Tyre                                             | <65%     |
| RHS Front Tyre                                                            | <65%     | RHS Rear Tyre                                             | <65%     |