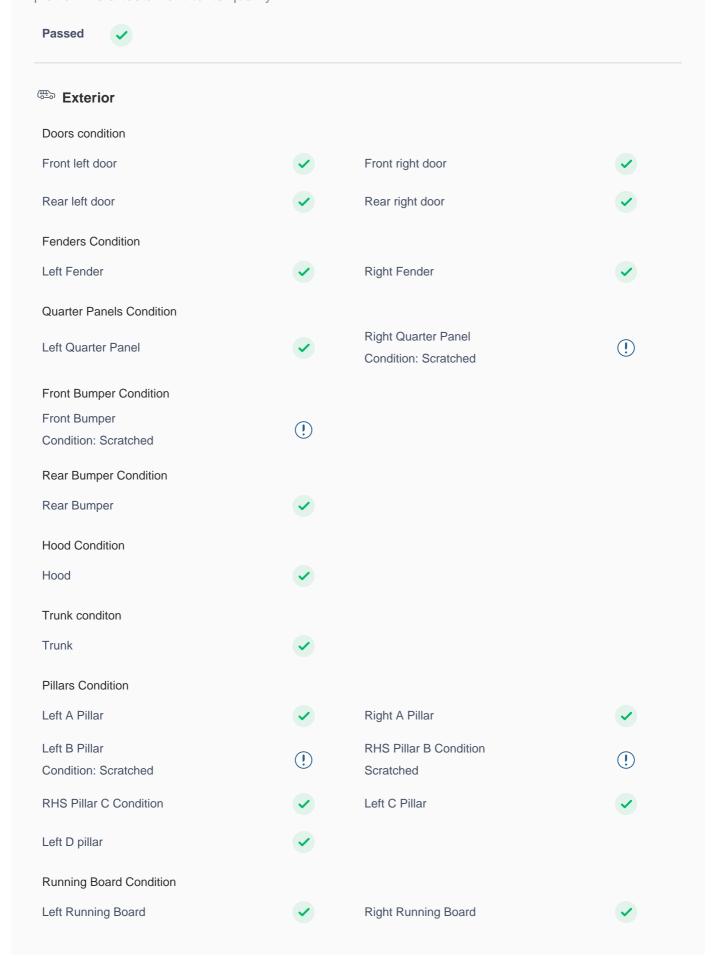

## **150 Point Detailed Inspection Report**

We're quite picky about the cars we procure, so the very fact that you found your car on our platform is a testament to its quality

| Windshield Condition              |          |                              |          |
|-----------------------------------|----------|------------------------------|----------|
| Front Windshield                  | (!)      | Rear Windshield              | <b>✓</b> |
| Condition: Beading Missing/Broken |          |                              |          |
| Structural Assessment             |          |                              |          |
| Chassis Condition                 | <b>✓</b> | Apron                        | <b>✓</b> |
| Boot Floor                        | <b>✓</b> | Firewall Condition           | <b>✓</b> |
| Head Light Support Condition      | <b>✓</b> |                              |          |
| No structural damage              |          |                              |          |
| Chassis Conditon                  | <b>✓</b> | Upper Cross Member Condition | <b>✓</b> |
| Lower Cross Member Condition      | <b>✓</b> | Chassis Condition            | <b>✓</b> |
| Radiator Support                  | <b>✓</b> |                              |          |
| Cowl Top                          |          |                              |          |
| Cowl Top                          | <b>✓</b> |                              |          |
| Rear View Mirror Condition        |          |                              |          |
| Left Hand Side Mirror             | <b>✓</b> | Left Side Mirror             | <b>✓</b> |
| Right Side Mirror                 | <b>✓</b> | Right Hand Side Mirror       | <b>✓</b> |
| Alloy Wheel/ Rim                  |          |                              |          |
| Left Front Alloy/ Rim             | <b>✓</b> | Left Rear Alloy/ Rim         | <b>✓</b> |
| Right Front Alloy/ Rim            | <b>✓</b> | Right Rear Alloy/ Rim        | <b>✓</b> |
| Window Glass                      | <b>✓</b> | Wiper                        | •        |
| Panel Condition                   |          |                              |          |
| Rear Trunk Panel                  | <b>✓</b> |                              |          |
| <b>■</b> Engine & Transmission    |          |                              |          |
| Engine                            |          |                              |          |
| Engine Body                       | <b>✓</b> | Engine Performance           | <b>✓</b> |
| Engine Oil (Condition & Level)    | <b>✓</b> | Exhaust System               | <b>✓</b> |
| Radiator Condition                | <b>✓</b> | Radiator Coolant             | <b>✓</b> |
| Battery                           |          |                              |          |