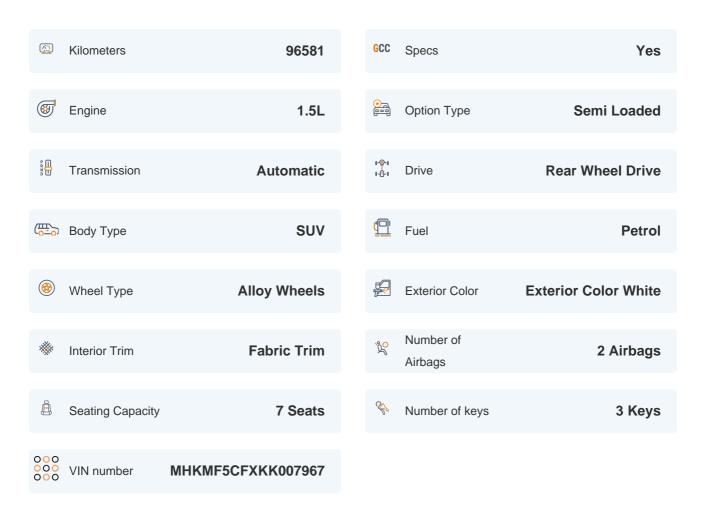

# 2019 TOYOTA AVANZA SE | 96,581 KM

VIN: MHKMF5CFXKK007967

### **Basic Details**