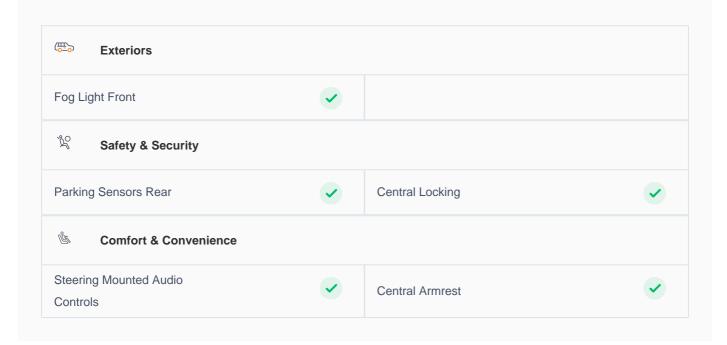

## **Great Parking Assistance**

Parking Sensors Rear

## **Steering Mounted Audio Controls**

Enjoy your drive with steering mounted audio controls

#### **Central Arm Rest**

Central arm rest for extra comfort