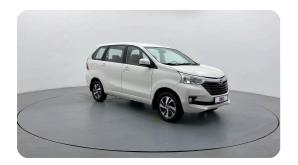

### **Exceeding RTA standards**

We tick all the RTA mandated boxes, and several more. Every car is checked on 150+ points, and is guaranteed to pass the RTA test.

### **3 Months Warranty**

This car comes with 3 months or 5,000 km warranty, whichever is earlier.

#### Car has been Refurbished

We spend ~AED 4,000 to refurbish & inspect the car to ensure only quality cars get listed.



# 2019 TOYOTA AVANZA SE | 96,581 KM

VIN: MHKMF5CFXKK007967

## **Car highlights**



## **Great Parking Assistance**

Parking Sensors Rear



### **Music System**

Enjoy your drive with music system



## **Steering Mounted Audio Controls**

Enjoy your drive with steering mounted audio controls



#### **Central Arm Rest**

Central arm rest for extra comfort

### **Basic Details**



## **Specs and features**

The specification listed was standard for this model when supplied new. The exact specification of this car may vary. Please refer to car images for more details.





## **150 Point Detailed Inspection Report**

We're quite picky about the cars we procure, so the very fact that you found your car on our platform is a testament to its quality



| Windshield Condition