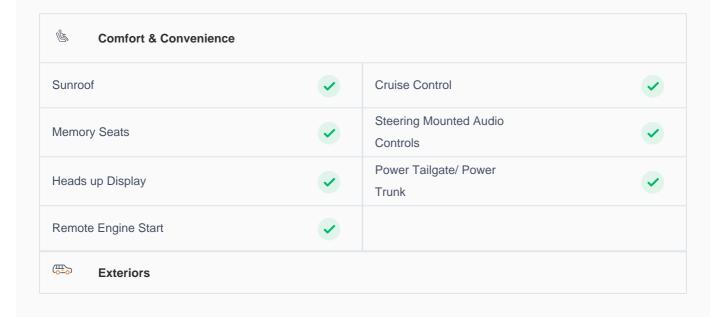

#### **Cruise control**

Cruise control to drive with ease & comfort

#### **Bluetooth**

Enjoy your drive with bluetooth

### **Amazing Comfort**

Power driver seat, Memory Seats

## **Specs and features**

The specification listed was standard for this model when supplied new. The exact specification of this car may vary. Please refer to car images for more details.