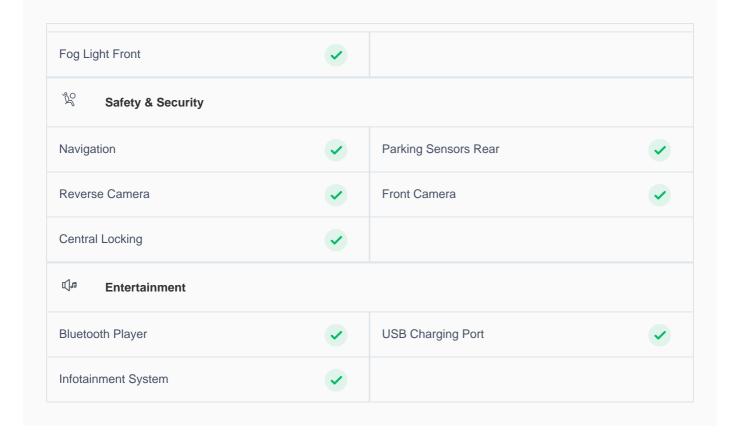

## **Specs and features**

The specification listed was standard for this model when supplied new. The exact specification of this car may vary. Please refer to car images for more details.