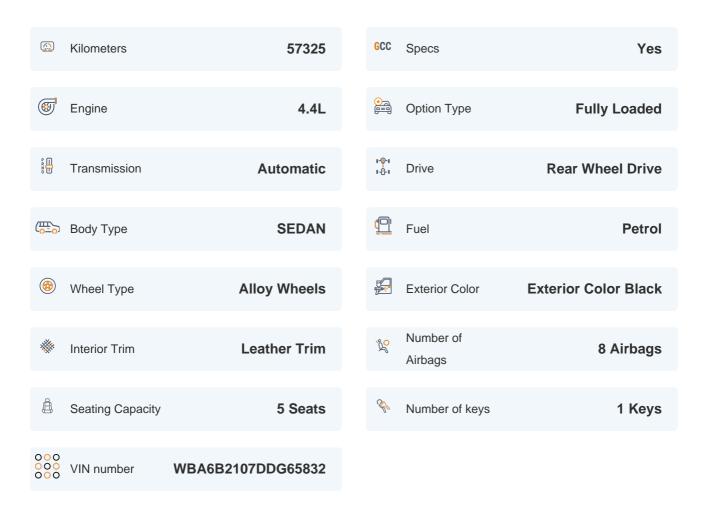

# 2013 BMW 650I GRAN COUPE | 57,325 KM

VIN: WBA6B2107DDG65832

#### **Basic Details**