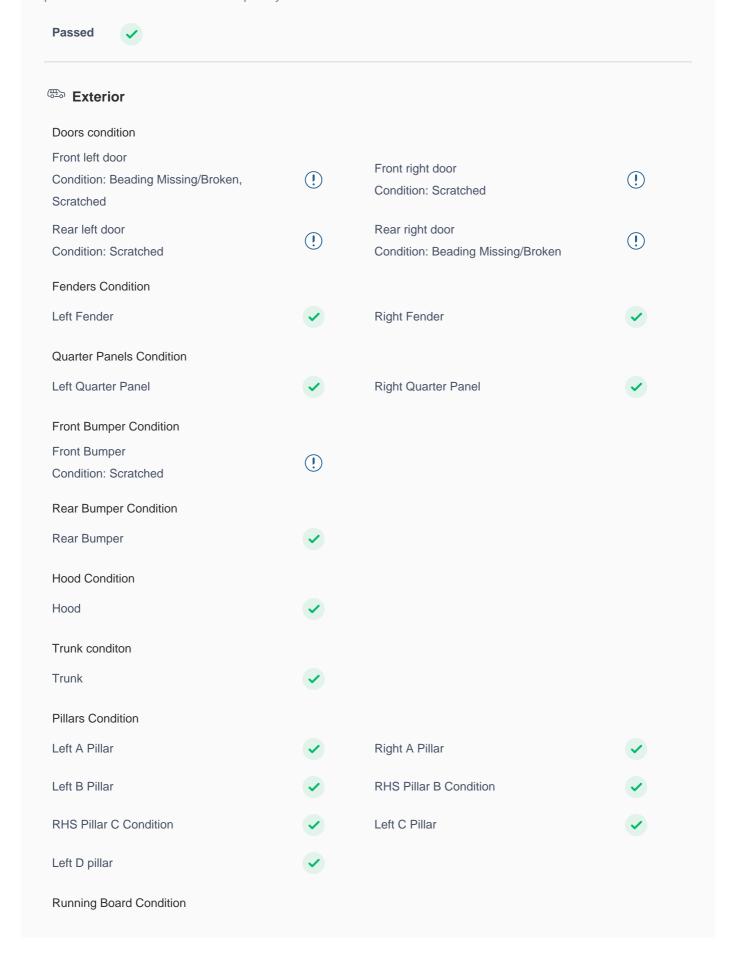

## **150 Point Detailed Inspection Report**

We're quite picky about the cars we procure, so the very fact that you found your car on our platform is a testament to its quality

| Left Running Board Condition: Scratched                       | (!)      | Right Running Board Condition: Scratched | (!)      |
|---------------------------------------------------------------|----------|------------------------------------------|----------|
| Sunroof Glass Condition (If Equipped)                         |          |                                          |          |
| Sun Roof Glass                                                | <b>✓</b> |                                          |          |
| Windshield Condition Front Windshield Condition: Sensor Faded | !        | Rear Windshield                          | <b>✓</b> |
| Structural Assessment                                         |          |                                          |          |
| Chassis Condition                                             | <b>✓</b> | Apron                                    | <b>✓</b> |
| Boot Floor                                                    | <b>✓</b> | Firewall Condition                       | <b>✓</b> |
| Head Light Support Condition                                  | <b>✓</b> |                                          |          |
| No structural damage                                          |          |                                          |          |
| Chassis Conditon                                              | <b>✓</b> | Upper Cross Member Condition             | <b>✓</b> |
| Lower Cross Member Condition                                  | <b>~</b> | Chassis Condition                        | <b>✓</b> |
| Radiator Support                                              | <b>✓</b> |                                          |          |
| Cowl Top                                                      |          |                                          |          |
| Cowl Top                                                      | <b>✓</b> |                                          |          |
| Rear View Mirror Condition                                    |          |                                          |          |
| Left Hand Side Mirror                                         | <b>✓</b> | Left Side Mirror                         | <b>✓</b> |
| Right Side Mirror                                             | <b>✓</b> | Right Hand Side Mirror                   | <b>✓</b> |
| Alloy Wheel/ Rim                                              |          |                                          |          |
| Left Front Alloy/ Rim                                         | <b>✓</b> | Left Rear Alloy/ Rim                     | <b>✓</b> |
| Right Front Alloy/ Rim                                        | <b>✓</b> | Right Rear Alloy/ Rim                    | <b>✓</b> |
| Grill Condition                                               | <b>✓</b> | Window Glass                             | <b>✓</b> |
| Wiper                                                         | <b>✓</b> |                                          |          |
| Panel Condition                                               |          |                                          |          |
| Rear Trunk Panel                                              | <b>✓</b> |                                          |          |