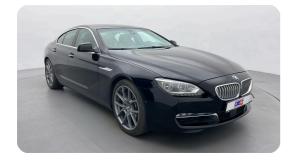

#### **Exceeding RTA standards**

We tick all the RTA mandated boxes, and several more. Every car is checked on 150+ points, and is guaranteed to pass the RTA test.

#### **3 Months Warranty**

This car comes with 3 months or 5,000 km warranty, whichever is earlier.

#### Car has been Refurbished

We spend ~AED 4,000 to refurbish & inspect the car to ensure only quality cars get listed.



# 2013 BMW 650I GRAN COUPE | 57,325 KM

VIN: WBA6B2107DDG65832

## **Car highlights**



### **Power packed**

Engine size of 4.4 Litres & 8.0 cylinders



#### **Cruise control**

Cruise control to drive with ease & comfort



#### **Bluetooth**

Enjoy your drive with bluetooth



### **Amazing Comfort**

Power driver seat, Memory Seats

#### **Basic Details**



## **Specs and features**

The specification listed was standard for this model when supplied new. The exact specification of this car may vary. Please refer to car images for more details.





## **150 Point Detailed Inspection Report**

We're quite picky about the cars we procure, so the very fact that you found your car on our platform is a testament to its quality



| Left Running Board Condition: Scratched