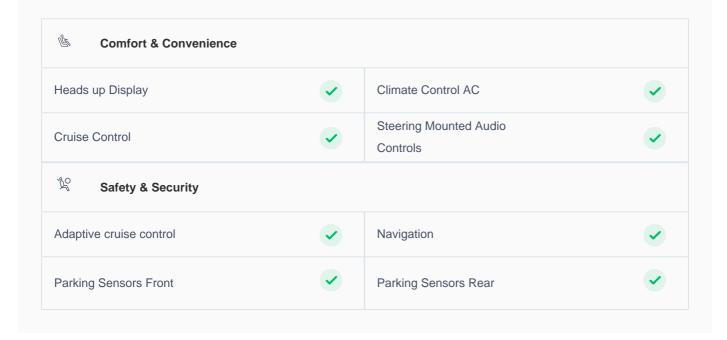

## **Specs and features**

The specification listed was standard for this model when supplied new. The exact specification of this car may vary. Please refer to car images for more details.

| Reverse Camera           | <b>~</b> | Collision Warning System | <b>✓</b> |
|--------------------------|----------|--------------------------|----------|
| Traction Control         | ~        |                          |          |
| Performance              |          |                          |          |
| Paddle Shift             | <b>✓</b> |                          |          |
| Exteriors                |          |                          |          |
| Running Lights           | <b>✓</b> |                          |          |
| <b>ℂ</b> ӣ Entertainment |          |                          |          |
| Bluetooth Player         | <b>✓</b> |                          |          |