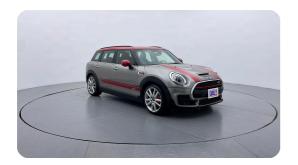

#### **Exceeding RTA standards**

We tick all the RTA mandated boxes, and several more. Every car is checked on 150+ points, and is guaranteed to pass the RTA test.

#### **3 Months Warranty**

This car comes with 3 months or 5,000 km warranty, whichever is earlier.

#### Car has been Refurbished

We spend ~AED 4,000 to refurbish & inspect the car to ensure only quality cars get listed.



# 2017 MINI CLUBMAN JCW | 34,210 KM

VIN: WMWLV9102H2D65605

# **Car highlights**



#### **Panoramic Roof**

This car has a panoramic roof



## **Adaptive cruise control**

Adaptive cruise control to drive with ease & comfort



#### **Bluetooth**

Enjoy your drive with bluetooth



## **Amazing Comfort**

Power driver seat

### **Basic Details**



## **Specs and features**

The specification listed was standard for this model when supplied new. The exact specification of this car may vary. Please refer to car images for more details.



| Reverse Camera           | <b>~</b> | Collision Warning System | <b>✓</b> |
|--------------------------|----------|--------------------------|----------|
| Traction Control         | ~        |                          |          |
| Performance