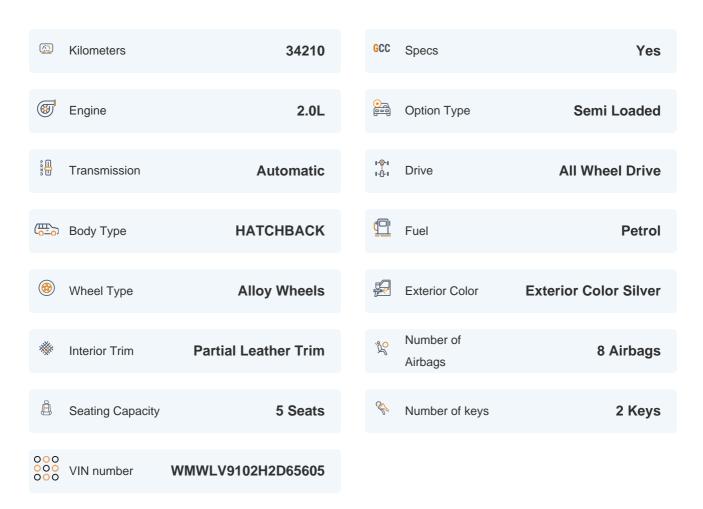

#### **Exceeding RTA standards**

We tick all the RTA mandated boxes, and several more. Every car is checked on 150+ points, and is guaranteed to pass the RTA test.

#### **3 Months Warranty**

This car comes with 3 months or 5,000 km warranty, whichever is earlier.

#### Car has been Refurbished

We spend ~AED 4,000 to refurbish & inspect the car to ensure only quality cars get listed.



# 2017 MINI CLUBMAN JCW | 34,210 KM

VIN: WMWLV9102H2D65605

# **Car highlights**



#### **Panoramic Roof**

This car has a panoramic roof



## **Adaptive cruise control**

Adaptive cruise control to drive with ease & comfort



#### **Bluetooth**

Enjoy your drive with bluetooth



## **Amazing Comfort**

Power driver seat

### **Basic Details**



## **Specs and features**

The specification listed was standard for this model when supplied new. The exact specification of this car may vary. Please refer to car images for more details.



| Reverse Camera           | <b>~</b> | Collision Warning System | <b>✓</b> |
|--------------------------|----------|--------------------------|----------|
| Traction Control         | ~        |                          |          |
| Performance              |          |                          |          |
| Paddle Shift             | <b>✓</b> |                          |          |
| Exteriors                |          |                          |          |
| Running Lights           | <b>✓</b> |                          |          |
| <b>ℂ</b> ӣ Entertainment |          |