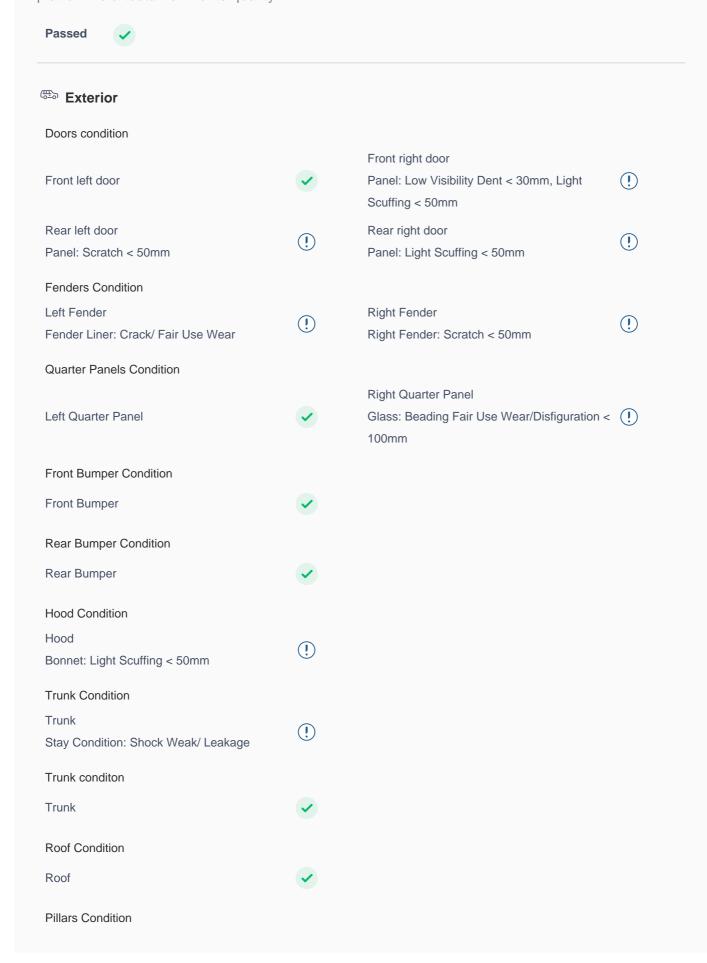

## **150 Point Detailed Inspection Report**

We're quite picky about the cars we procure, so the very fact that you found your car on our platform is a testament to its quality

| Left A Pillar                                                                                                                                                              | <b>✓</b>                                                                                       | Right A Pillar                                                            | <b>✓</b>                    |
|----------------------------------------------------------------------------------------------------------------------------------------------------------------------------|------------------------------------------------------------------------------------------------|---------------------------------------------------------------------------|-----------------------------|
| Left A to B Pillar Beading                                                                                                                                                 | <b>✓</b>                                                                                       | Right A to B Pillar Beading                                               | <b>✓</b>                    |
| Right A to B Pillar                                                                                                                                                        | <b>✓</b>                                                                                       | Left B Pillar                                                             | <b>✓</b>                    |
| Left B Pillar Trim                                                                                                                                                         | <b>✓</b>                                                                                       | Left B to C Pillar Beading                                                | <b>✓</b>                    |
| Right C Pillar Trim                                                                                                                                                        | <b>✓</b>                                                                                       | Right B to C Pillar                                                       | <b>✓</b>                    |
| Right B to C Pillar Beading                                                                                                                                                | <b>✓</b>                                                                                       | Left C Pillar                                                             | <b>✓</b>                    |
| Running Board Condition  Left Running Board  Front Left Sill Trim: Scratch < 80mm                                                                                          | !                                                                                              | Right Running Board Front Right Sill Trim: Light Scuffing < 80mm          | (!)                         |
| Sunroof Glass Condition (If Equipped)  Sun Roof Glass                                                                                                                      |                                                                                                |                                                                           |                             |
| Windshield Condition Front Windshield Beading: Mouldings Crack/ Fair Use Wear > 50mm                                                                                       | (!)                                                                                            | Rear Windshield<br>Moulding Fair Use Wear/ Crack < 50mm                   | (!)                         |
| Structural Assessment                                                                                                                                                      |                                                                                                |                                                                           |                             |
|                                                                                                                                                                            |                                                                                                |                                                                           |                             |
| Chassis Condition                                                                                                                                                          | <b>~</b>                                                                                       | Radiator Support                                                          | <b>~</b>                    |
| Chassis Condition Apron                                                                                                                                                    | <b>✓</b>                                                                                       | Radiator Support  Boot Floor                                              | <ul><li></li><li></li></ul> |
|                                                                                                                                                                            | <ul><li></li><li></li><li></li></ul>                                                           |                                                                           | •                           |
| Apron                                                                                                                                                                      | <ul><li></li><li></li><li></li><li></li><!--</td--><td>Boot Floor Cowl Top</td><td>•</td></ul> | Boot Floor Cowl Top                                                       | •                           |
| Apron  Firewall Condition  Head Light Support Condition  Cowl Top  Cowl Top  Fair Use Wear/Crack<5mm                                                                       | •                                                                                              | Boot Floor Cowl Top                                                       | •                           |
| Apron  Firewall Condition  Head Light Support Condition  Cowl Top  Cowl Top  Fair Use Wear/Crack<5mm  Rear View Mirror Condition                                           |                                                                                                | Boot Floor  Cowl Top  Beading: Crack/Fair Use Wear<50mm                   |                             |
| Apron  Firewall Condition  Head Light Support Condition  Cowl Top  Cowl Top  Fair Use Wear/Crack<5mm  Rear View Mirror Condition  Left Hand Side Mirror                    |                                                                                                | Boot Floor  Cowl Top  Beading: Crack/Fair Use Wear<50mm  Left Side Mirror |                             |
| Apron  Firewall Condition  Head Light Support Condition  Cowl Top  Cowl Top  Fair Use Wear/Crack<5mm  Rear View Mirror Condition  Left Hand Side Mirror  Right Side Mirror |                                                                                                | Boot Floor  Cowl Top  Beading: Crack/Fair Use Wear<50mm                   | •                           |
| Apron  Firewall Condition  Head Light Support Condition  Cowl Top  Cowl Top  Fair Use Wear/Crack<5mm  Rear View Mirror Condition  Left Hand Side Mirror                    |                                                                                                | Boot Floor  Cowl Top  Beading: Crack/Fair Use Wear<50mm  Left Side Mirror |                             |