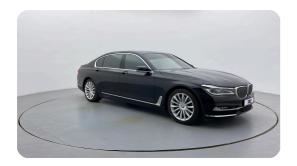

## **Exceeding RTA standards**

We tick all the RTA mandated boxes, and several more. Every car is checked on 150+ points, and is guaranteed to pass the RTA test.

## **3 Months Warranty**

This car comes with 3 months or 5,000 km warranty, whichever is earlier.

#### Car has been Refurbished

We spend ~AED 4,000 to refurbish & inspect the car to ensure only quality cars get listed.



# 2016 BMW 740LI 740LI | 113,734 KM

VIN: WBA7E2103GG405780

# **Car highlights**



## **Great condition**

Car has low imperfections



## **Cruise control**

Cruise control to drive with ease & comfort



#### **Bluetooth**

Enjoy your drive with bluetooth



## **Amazing Comfort**

Power driver seat, Memory Seats & more

## **Basic Details**



## **Specs and features**

The specification listed was standard for this model when supplied new. The exact specification of this car may vary. Please refer to car images for more details.



| Safety & Security                |          |                       |          |
|----------------------------------|----------|-----------------------|----------|
| Lane Departure Warning<br>System | <b>✓</b> | Parking Sensors Front | ~        |
| Par