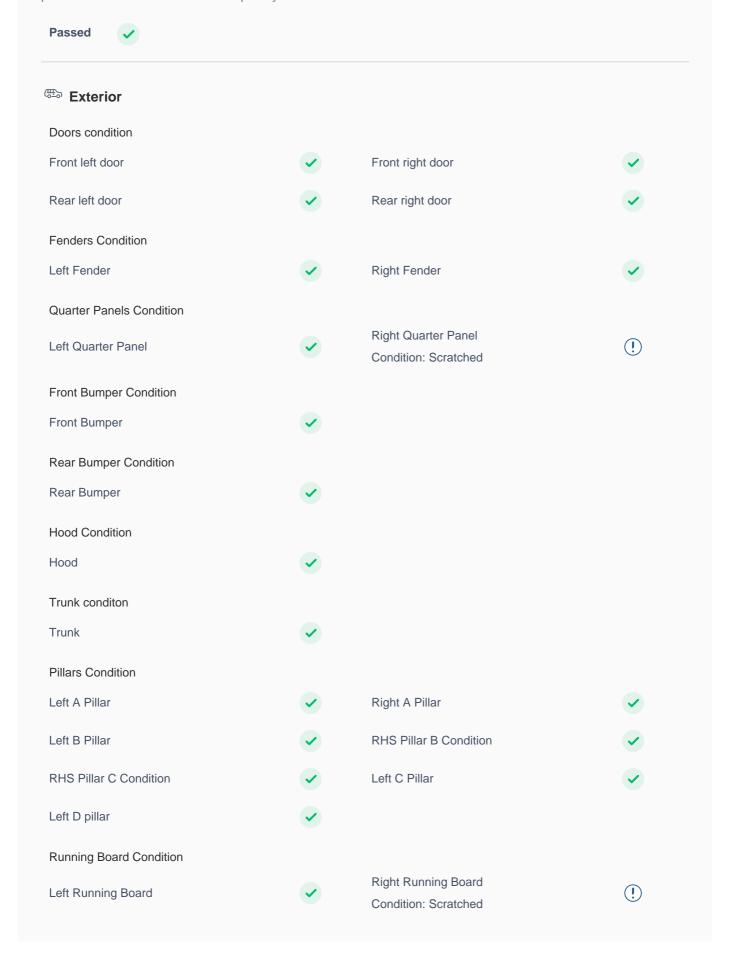

## **150 Point Detailed Inspection Report**

We're quite picky about the cars we procure, so the very fact that you found your car on our platform is a testament to its quality

| Sunroof Glass Condition (If Equipped) |          |                              |          |
|---------------------------------------|----------|------------------------------|----------|
| Sun Roof Glass                        | <b>✓</b> |                              |          |
| Windshield Condition                  |          |                              |          |
| Front Windshield                      | <b>✓</b> | Rear Windshield              | <b>✓</b> |
| Structural Assessment                 |          |                              |          |
| Chassis Condition                     | <b>✓</b> | Apron                        | <b>✓</b> |
| Boot Floor                            | <b>~</b> | Firewall Condition           | <b>✓</b> |
| Head Light Support Condition          | <b>✓</b> |                              |          |
| No structural damage                  |          |                              |          |
| Chassis Conditon                      | <b>✓</b> | Upper Cross Member Condition | <b>✓</b> |
| Lower Cross Member Condition          | <b>~</b> | Chassis Condition            | <b>✓</b> |
| Radiator Support                      | <b>✓</b> |                              |          |
| Cowl Top                              |          |                              |          |
| Cowl Top                              | <b>✓</b> |                              |          |
| Rear View Mirror Condition            |          |                              |          |
| Left Hand Side Mirror                 | <b>✓</b> | Left Side Mirror             | <b>✓</b> |
| Right Side Mirror                     | <b>✓</b> | Right Hand Side Mirror       | <b>✓</b> |
| Alloy Wheel/ Rim                      |          |                              |          |
| Left Front Alloy/ Rim                 | <b>✓</b> | Left Rear Alloy/ Rim         | <b>✓</b> |
| Right Front Alloy/ Rim                | <b>✓</b> | Right Rear Alloy/ Rim        | <b>✓</b> |
| Grill Condition                       | <b>✓</b> | Window Glass                 | <b>✓</b> |
| Wiper                                 | <b>✓</b> |                              |          |
| Panel Condition                       |          |                              |          |
| Rear Trunk Panel                      | <b>✓</b> |                              |          |
| <b>■ Engine &amp; Transmission</b>    |          |                              |          |
| Engine                                |          |                              |          |
| Engine Body                           | <b>✓</b> | Engine Performance           | <b>✓</b> |