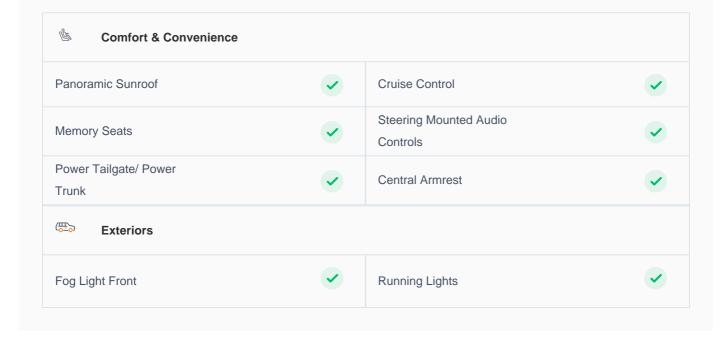

## **Specs and features**

The specification listed was standard for this model when supplied new. The exact specification of this car may vary. Please refer to car images for more details.

| Safety & Security                |          |                       |          |
|----------------------------------|----------|-----------------------|----------|
| Lane Departure Warning<br>System | <b>✓</b> | Parking Sensors Front | ~        |
| Parking Sensors Rear             | <b>✓</b> | Reverse Camera        | ~        |
| Front Camera                     | <b>✓</b> | Side Camera           | •        |
| ABS                              | <b>✓</b> | Central Locking       | <b>✓</b> |
| ୍ୟାଣ Entertainment               |          |                       |          |
| Bluetooth Player                 | <b>✓</b> | USB Charging Port     | ~        |
| Infotainment System              | <b>✓</b> |                       |          |