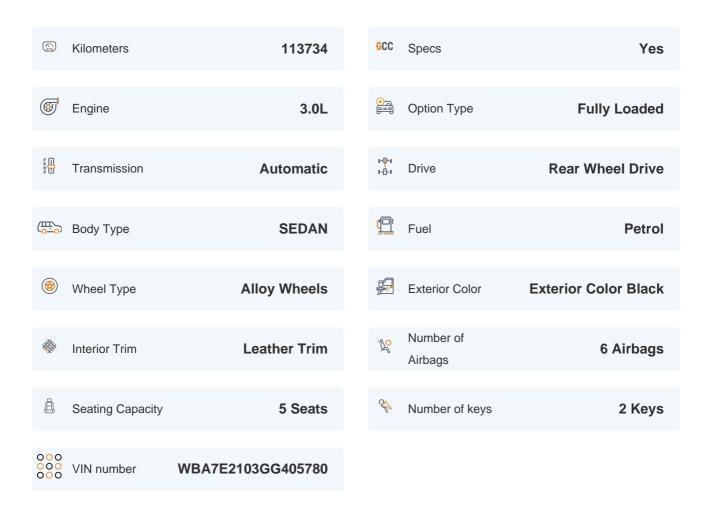

# 2016 BMW 740LI 740LI | 113,734 KM

VIN: WBA7E2103GG405780

## **Basic Details**