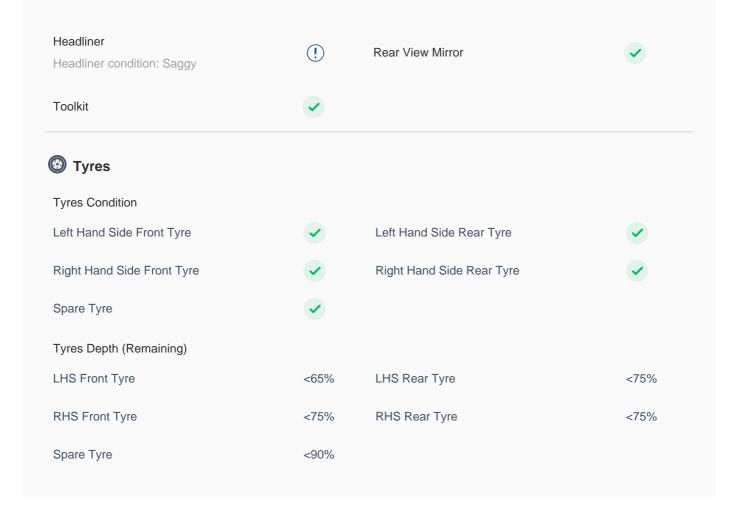

## **150 Point Detailed Inspection Report**

We're quite picky about the cars we procure, so the very fact that you found your car on our platform is a testament to its quality

| Running Board Condition               |          |                              |          |
|---------------------------------------|----------|------------------------------|----------|
| Left Running Board                    | ~        | Right Running Board          | <b>✓</b> |
| Sunroof Glass Condition (If Equipped) |          |                              |          |
| Sun Roof Glass                        | <b>✓</b> |                              |          |
| Windshield Condition                  |          |                              |          |
| Front Windshield                      | <b>✓</b> | Rear Windshield              | <b>✓</b> |
| Structural Assessment                 |          |                              |          |
| Chassis Condition                     | <b>✓</b> | Apron                        | <b>✓</b> |
| Boot Floor                            | <b>✓</b> | Firewall Condition           | <b>✓</b> |
| Head Light Support Condition          | <b>✓</b> |                              |          |
| No structural damage                  |          |                              |          |
| Chassis Conditon                      | <b>✓</b> | Upper Cross Member Condition | <b>✓</b> |
| Lower Cross Member Condition          | <b>✓</b> | Chassis Condition            | <b>✓</b> |
| Radiator Support                      | <b>✓</b> |                              |          |
| Cowl Top                              |          |                              |          |
| Cowl Top                              | <b>✓</b> |                              |          |
| Rear View Mirror Condition            |          |                              |          |
| Left Hand Side Mirror                 | <b>✓</b> | Left Side Mirror             | <b>✓</b> |
| Right Side Mirror                     | <b>✓</b> | Right Hand Side Mirror       | <b>✓</b> |
| Alloy Wheel/ Rim                      |          |                              |          |
| Left Front Alloy/ Rim                 | <b>✓</b> | Left Rear Alloy/ Rim         | <b>✓</b> |
| Right Front Alloy/ Rim                | <b>✓</b> | Right Rear Alloy/ Rim        | <b>✓</b> |
| Grill Condition                       | <b>~</b> | Window Glass                 | <b>✓</b> |
| Wiper                                 | <b>✓</b> |                              |          |
| Panel Condition                       |          |                              |          |
| Rear Trunk Panel                      | <b>✓</b> |                              |          |

| Sunroof                        | <b>✓</b> |                                             |          |
|--------------------------------|----------|---------------------------------------------|----------|
| Camera                         | <b>✓</b> |                                             |          |
| Lights                         |          |                                             |          |
| Lights                         | <b>✓</b> | Running lights                              | <b>✓</b> |
| Headlight                      | <b>✓</b> | Interior Lights                             | <b>✓</b> |
| Tail Light Cluster             | <b>✓</b> | Turn Signal Lights                          | <b>✓</b> |
| License Plate Light            | <b>~</b> | Back Up Light                               | <b>✓</b> |
| Fog Lights                     | <b>~</b> | Trunk Lid Release/Trunk Lid Light Operation | <b>✓</b> |
| Air Conditioning               |          |                                             |          |
| AC Air Direction Switch        | <b>✓</b> | Blower Motor                                | <b>✓</b> |
| Compressor                     | <b>✓</b> | Condenser                                   | <b>✓</b> |
| AC Cooling                     | <b>~</b> | AC Switch                                   | <b>✓</b> |
| AC System Leaks                | <b>~</b> | Heater                                      | <b>✓</b> |
| AC Heater Operation Switch     | <b>✓</b> | AC Blower Switch                            | <b>✓</b> |
| AC Wind Direction              | •        |                                             |          |
| Rear Defogger                  | ~        | USB Charging Port                           | <b>✓</b> |
| Rear Entertainment             | <b>✓</b> | Power/ Manual Windows                       | <b>✓</b> |
| 🖺 Interiors & Luggage          |          |                                             |          |
| Dashboard And Instrument Panel | ~        | Central Console                             | •        |
| Cup Holder                     | •        | Sunvisors                                   | <b>✓</b> |
| Seat Upholstery                | <b>✓</b> | Manual Seat Movement                        | <b>✓</b> |
| Seat Belts                     | <b>✓</b> | Seat Belt with issues                       | <b>✓</b> |
| Head Rest                      | <b>✓</b> | Door Controls And Trim                      | <b>✓</b> |
| Door Hinge Condition           | <b>✓</b> | Carpet                                      | •        |
|                                |          |                                             |          |