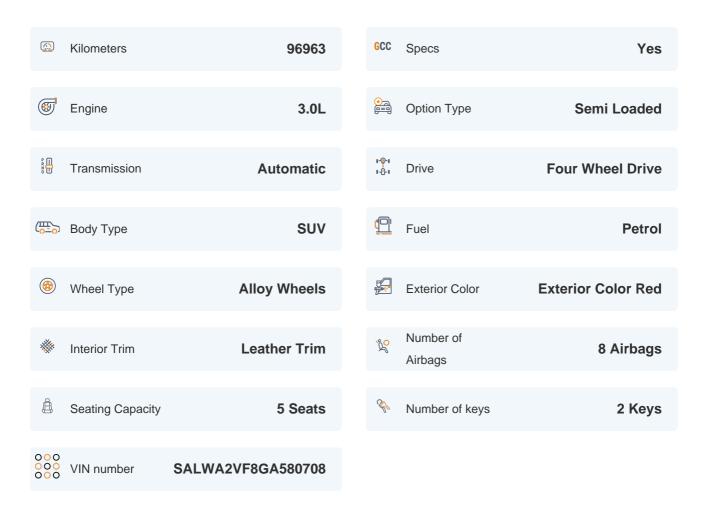

# 2016 LAND ROVER RANGE ROVER SPORT HSE | 96,963 KM

VIN: SALWA2VF8GA580708

### **Basic Details**