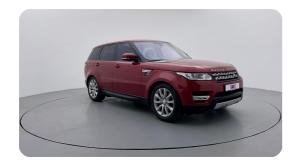

#### **Exceeding RTA standards**

We tick all the RTA mandated boxes, and several more. Every car is checked on 150+ points, and is guaranteed to pass the RTA test.

#### **3 Months Warranty**

This car comes with 3 months or 5,000 km warranty, whichever is earlier.

#### Car has been Refurbished

We spend ~AED 4,000 to refurbish & inspect the car to ensure only quality cars get listed.



# 2016 LAND ROVER RANGE ROVER SPORT HSE | 96,963 KM

VIN: SALWA2VF8GA580708

# Car highlights



#### **Panoramic Roof**

This car has a panoramic roof



### **Great Parking Assistance**

Parking Sensors Front, Reverse Camera & more



#### **Rear Seat Entertainment**

Enjoy your drive with Rear Seat Entertainment



#### **Central Arm Rest**

Central arm rest for extra comfort

### **Basic Details**



## **Specs and features**

The specification listed was standard for this model when supplied new. The exact specification of this car may vary. Please refer to car images for more details.



| Parking Sensors Front | <b>✓</b> | Navigation        | <b>✓</b> |
|-----------------------|----------|-------------------|----------|
| Parking Sensors Rear  | <b>✓</b> | Reverse Camera    | •