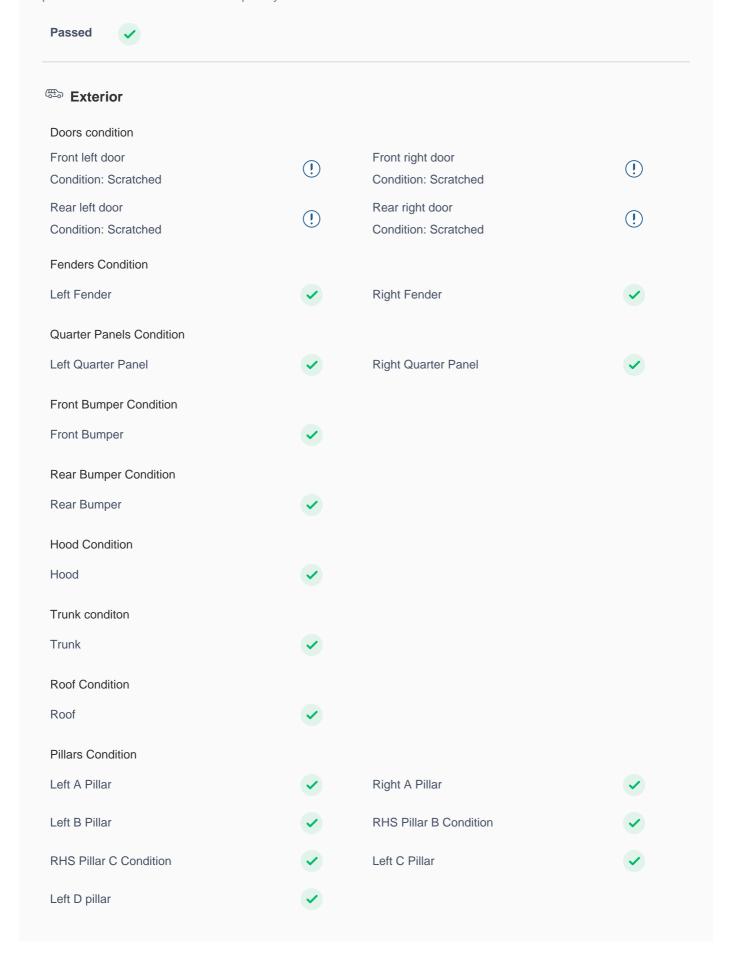

## **150 Point Detailed Inspection Report**

We're quite picky about the cars we procure, so the very fact that you found your car on our platform is a testament to its quality

| Running Board Condition               |          |                              |          |
|---------------------------------------|----------|------------------------------|----------|
| Left Running Board                    | ~        | Right Running Board          | <b>✓</b> |
| Sunroof Glass Condition (If Equipped) |          |                              |          |
| Sun Roof Glass                        | <b>✓</b> |                              |          |
| Windshield Condition                  |          |                              |          |
| Front Windshield                      | <b>✓</b> | Rear Windshield              | <b>✓</b> |
| Structural Assessment                 |          |                              |          |
| Chassis Condition                     | <b>✓</b> | Apron                        | <b>✓</b> |
| Boot Floor                            | <b>✓</b> | Firewall Condition           | <b>✓</b> |
| Head Light Support Condition          | <b>✓</b> |                              |          |
| No structural damage                  |          |                              |          |
| Chassis Conditon                      | <b>✓</b> | Upper Cross Member Condition | <b>✓</b> |
| Lower Cross Member Condition          | <b>✓</b> | Chassis Condition            | <b>✓</b> |
| Radiator Support                      | <b>✓</b> |                              |          |
| Cowl Top                              |          |                              |          |
| Cowl Top                              | <b>✓</b> |                              |          |
| Rear View Mirror Condition            |          |                              |          |
| Left Hand Side Mirror                 | <b>✓</b> | Left Side Mirror             | <b>✓</b> |
| Right Side Mirror                     | <b>✓</b> | Right Hand Side Mirror       | <b>✓</b> |
| Alloy Wheel/ Rim                      |          |                              |          |
| Left Front Alloy/ Rim                 | <b>✓</b> | Left Rear Alloy/ Rim         | <b>✓</b> |
| Right Front Alloy/ Rim                | <b>✓</b> | Right Rear Alloy/ Rim        | <b>✓</b> |
| Grill Condition                       | <b>~</b> | Window Glass                 | <b>✓</b> |
| Wiper                                 | <b>✓</b> |                              |          |
| Panel Condition                       |          |                              |          |
| Rear Trunk Panel                      | <b>✓</b> |                              |          |