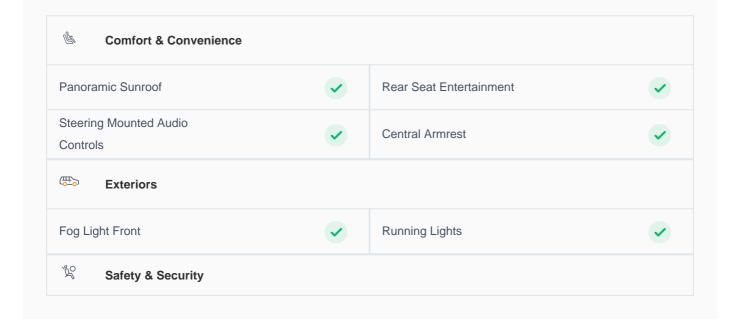

#### **Panoramic Roof**

This car has a panoramic roof

#### **Rear Seat Entertainment**

Enjoy your drive with Rear Seat Entertainment

#### **Central Arm Rest**

Central arm rest for extra comfort

## **Specs and features**

The specification listed was standard for this model when supplied new. The exact specification of this car may vary. Please refer to car images for more details.

| Parking Sensors Front | <b>✓</b> | Navigation        | <b>✓</b> |
|-----------------------|----------|-------------------|----------|
| Parking Sensors Rear  | <b>✓</b> | Reverse Camera    | •        |
| ABS                   | <b>✓</b> | Central Locking   | <b>✓</b> |
| ୍ଦ୍ରଣ Entertainment   |          |                   |          |
| Bluetooth Player      | <b>✓</b> | USB Charging Port | •        |
|                       |          |                   |          |