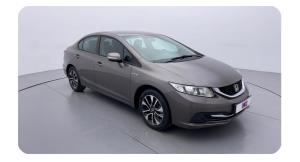

#### **Exceeding RTA standards**

We tick all the RTA mandated boxes, and several more. Every car is checked on 150+ points, and is guaranteed to pass the RTA test.

#### **3 Months Warranty**

This car comes with 3 months or 5,000 km warranty, whichever is earlier.

#### Car has been Refurbished

We spend ~AED 4,000 to refurbish & inspect the car to ensure only quality cars get listed.



# 2015 HONDA CIVIC EXI | 110,097 KM

VIN: 19XFB2645FE901049

# **Car highlights**



#### **Cruise control**

Cruise control to drive with ease & comfort



## **Great Parking Assistance**

Reverse Camera



#### **Bluetooth**

Enjoy your drive with bluetooth



## **Amazing Comfort**

Power driver seat

#### **Basic Details**



## **Specs and features**

The specification listed was standard for this model when supplied new. The exact specification of this car may vary. Please refer to car images for more details.



| Airbag Driver Front | <b>✓</b> | ABS                  | <b>✓</b> |
|---------------------|----------|----------------------|----------|
| Central Locking     | <b>✓</b> | Child Safety Locking | <b>✓</b> |
| ☐ Entertainment     |          |                      |