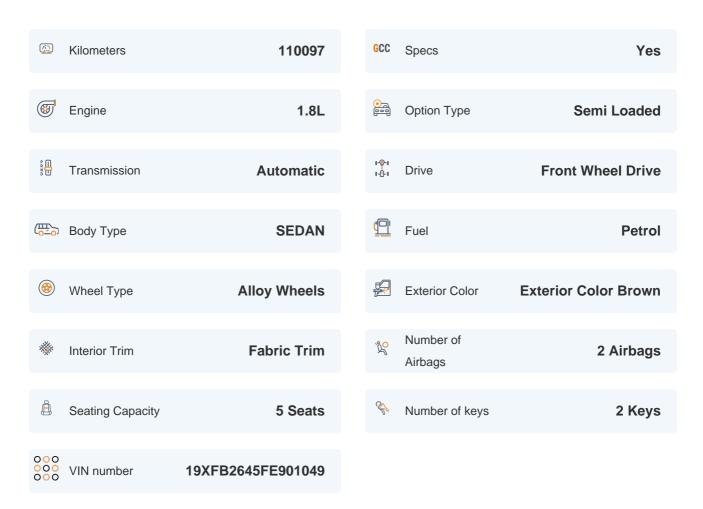

# 2015 HONDA CIVIC EXI | 110,097 KM

VIN: 19XFB2645FE901049

#### **Basic Details**