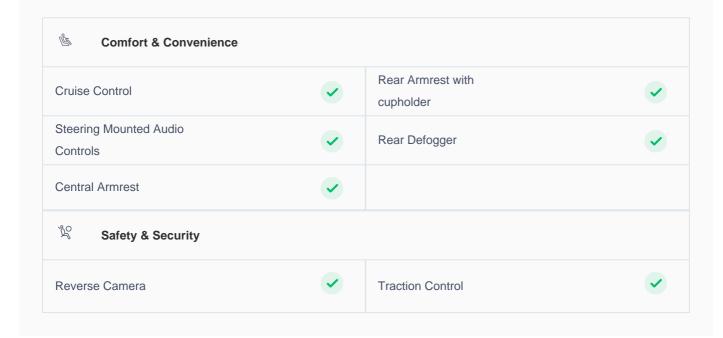

#### **Cruise control**

Cruise control to drive with ease & comfort

## **Great Parking Assistance**

Reverse Camera