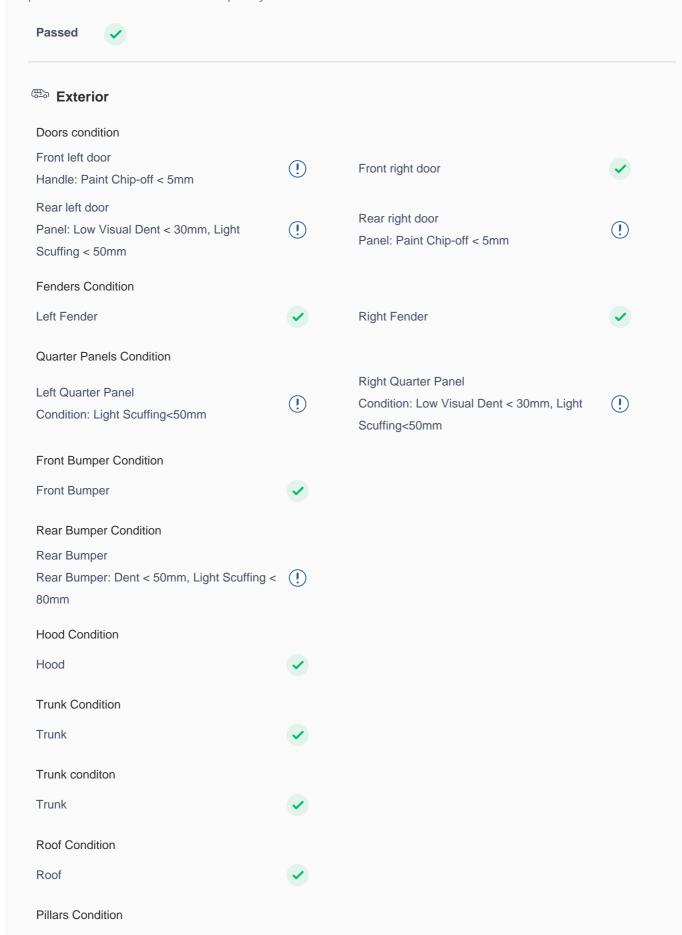

## **150 Point Detailed Inspection Report**

We're quite picky about the cars we procure, so the very fact that you found your car on our platform is a testament to its quality

| Left A Pillar                                          | <b>✓</b> | Right A Pillar                                       | <b>✓</b> |
|--------------------------------------------------------|----------|------------------------------------------------------|----------|
| Left A to B Pillar Beading                             | <b>✓</b> | Right A to B Pillar Beading                          | <b>✓</b> |
| Right A to B Pillar                                    | <b>✓</b> | Left B Pillar                                        | <b>✓</b> |
| Left B Pillar Trim                                     | <b>✓</b> | Left B to C Pillar Beading                           | <b>✓</b> |
| Right C Pillar Trim                                    | <b>✓</b> | Right B to C Pillar                                  | <b>✓</b> |
| Right B to C Pillar Beading                            | <b>✓</b> | Left C Pillar  Low Visual Dent < 30mm                | !        |
| Running Board Condition                                |          |                                                      |          |
| Left Running Board                                     | <b>✓</b> | Right Running Board                                  | <b>✓</b> |
| Windshield Condition                                   |          |                                                      |          |
| Front Windshield                                       | <b>✓</b> | Rear Windshield                                      | <b>✓</b> |
| Structural Assessment                                  |          |                                                      |          |
| Chassis Condition                                      | <b>✓</b> | Radiator Support                                     | <b>✓</b> |
| Apron                                                  | <b>✓</b> | Boot Floor                                           | <b>✓</b> |
| Cowl Top                                               | <b>✓</b> | Head Light Support Condition                         | <b>✓</b> |
| Cowl Top                                               |          |                                                      |          |
| Cowl Top                                               | <b>✓</b> |                                                      |          |
| Rear View Mirror Condition                             |          |                                                      |          |
| Left Hand Side Mirror                                  | <b>✓</b> | Left Side Mirror                                     | <b>✓</b> |
| Right Side Mirror                                      | <b>✓</b> | Right Hand Side Mirror                               | <b>✓</b> |
| Alloy Wheel/ Rim                                       |          |                                                      |          |
| Left Front Alloy/ Rim                                  | <b>✓</b> | Left Rear Alloy/ Rim Rim: Alloy Edge Scuffing > 50mm | !        |
| Right Front Alloy/ Rim Rim: Alloy Edge Scuffing < 80mm | (!)      | Right Rear Alloy/ Rim Rim: Alloy Edge/Scuffing<80mm  | (!)      |
| Spare Alloy/ Rim Condition                             | <b>✓</b> |                                                      |          |
| Wheel Arch                                             | <b>✓</b> | Wheel cover                                          | <b>✓</b> |
| Antenna                                                | <b>✓</b> | Grill Condition Light Scuffing < 50mm                | !        |
| Monogram                                               | <b>✓</b> | Window Glass                                         | •        |