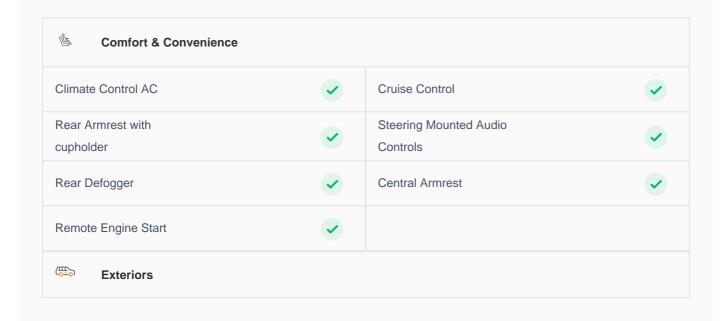

## **Specs and features**

The specification listed was standard for this model when supplied new. The exact specification of this car may vary. Please refer to car images for more details.

| Fog Light Front                                                                                                                                                                                                                                                                                                                                                                                                                                                                                                                                                                                                                                                                                                                                                                                                                                                                                                                                                                                                                                                                                                                                                                                                                                                                                                                                                                                                                                                                                                                                                                                                                                                                                                                                                                                                                                                                                                                                                                                                                                                                                                     | <b>✓</b> | Running Lights       | <b>✓</b> |
|---------------------------------------------------------------------------------------------------------------------------------------------------------------------------------------------------------------------------------------------------------------------------------------------------------------------------------------------------------------------------------------------------------------------------------------------------------------------------------------------------------------------------------------------------------------------------------------------------------------------------------------------------------------------------------------------------------------------------------------------------------------------------------------------------------------------------------------------------------------------------------------------------------------------------------------------------------------------------------------------------------------------------------------------------------------------------------------------------------------------------------------------------------------------------------------------------------------------------------------------------------------------------------------------------------------------------------------------------------------------------------------------------------------------------------------------------------------------------------------------------------------------------------------------------------------------------------------------------------------------------------------------------------------------------------------------------------------------------------------------------------------------------------------------------------------------------------------------------------------------------------------------------------------------------------------------------------------------------------------------------------------------------------------------------------------------------------------------------------------------|----------|----------------------|----------|
| Halogen Headlights                                                                                                                                                                                                                                                                                                                                                                                                                                                                                                                                                                                                                                                                                                                                                                                                                                                                                                                                                                                                                                                                                                                                                                                                                                                                                                                                                                                                                                                                                                                                                                                                                                                                                                                                                                                                                                                                                                                                                                                                                                                                                                  | <b>~</b> |                      |          |
| Performance                                                                                                                                                                                                                                                                                                                                                                                                                                                                                                                                                                                                                                                                                                                                                                                                                                                                                                                                                                                                                                                                                                                                                                                                                                                                                                                                                                                                                                                                                                                                                                                                                                                                                                                                                                                                                                                                                                                                                                                                                                                                                                         |          |                      |          |
| Paddle Shift                                                                                                                                                                                                                                                                                                                                                                                                                                                                                                                                                                                                                                                                                                                                                                                                                                                                                                                                                                                                                                                                                                                                                                                                                                                                                                                                                                                                                                                                                                                                                                                                                                                                                                                                                                                                                                                                                                                                                                                                                                                                                                        | •        |                      |          |
| Safety & Security                                                                                                                                                                                                                                                                                                                                                                                                                                                                                                                                                                                                                                                                                                                                                                                                                                                                                                                                                                                                                                                                                                                                                                                                                                                                                                                                                                                                                                                                                                                                                                                                                                                                                                                                                                                                                                                                                                                                                                                                                                                                                                   |          |                      |          |
| Parking Sensors Rear                                                                                                                                                                                                                                                                                                                                                                                                                                                                                                                                                                                                                                                                                                                                                                                                                                                                                                                                                                                                                                                                                                                                                                                                                                                                                                                                                                                                                                                                                                                                                                                                                                                                                                                                                                                                                                                                                                                                                                                                                                                                                                | •        | Traction Control     | <b>✓</b> |
| Airbag Driver Front                                                                                                                                                                                                                                                                                                                                                                                                                                                                                                                                                                                                                                                                                                                                                                                                                                                                                                                                                                                                                                                                                                                                                                                                                                                                                                                                                                                                                                                                                                                                                                                                                                                                                                                                                                                                                                                                                                                                                                                                                                                                                                 | <b>~</b> | ABS                  | <b>✓</b> |
| Central Locking                                                                                                                                                                                                                                                                                                                                                                                                                                                                                                                                                                                                                                                                                                                                                                                                                                                                                                                                                                                                                                                                                                                                                                                                                                                                                                                                                                                                                                                                                                                                                                                                                                                                                                                                                                                                                                                                                                                                                                                                                                                                                                     | <b>~</b> | Child Safety Locking | •        |
| □     □     □     □     □     □     □     □     □     □     □     □     □     □     □     □     □     □     □     □     □     □     □     □     □     □     □     □     □     □     □     □     □     □     □     □     □     □     □     □     □     □     □     □     □     □     □     □     □     □     □     □     □     □     □     □     □     □     □     □     □     □     □     □     □     □     □     □     □     □     □     □     □     □     □     □     □     □     □     □     □     □     □     □     □     □     □     □     □     □     □     □     □     □     □     □     □     □     □     □     □     □     □     □     □     □     □     □     □     □     □     □     □     □     □     □     □     □     □     □     □     □     □     □     □     □     □     □     □     □     □     □     □     □     □     □     □     □     □     □     □     □     □     □     □     □     □     □     □     □     □     □     □     □     □     □     □     □     □     □     □     □     □     □     □     □     □     □     □     □     □     □     □     □     □     □     □     □     □     □     □     □     □     □     □     □     □     □     □     □     □     □     □     □     □     □     □     □     □     □     □     □     □     □     □     □     □     □     □     □     □     □     □     □     □     □     □     □     □     □     □     □     □     □     □     □     □     □     □     □     □     □     □     □     □     □     □     □     □     □     □     □     □     □     □     □     □     □     □     □     □     □     □     □     □     □     □     □     □     □     □     □     □     □     □     □     □     □     □     □     □     □     □     □     □     □     □     □     □     □     □     □     □     □     □     □     □     □     □     □     □     □     □     □     □     □     □     □     □     □     □     □     □     □     □     □     □     □     □     □     □     □     □     □     □     □     □     □     □     □     □     □     □     □     □     □     □     □     □     □     □     □     □     □     □     □     □     □     □     □ |          |                      |          |
|                                                                                                                                                                                                                                                                                                                                                                                                                                                                                                                                                                                                                                                                                                                                                                                                                                                                                                                                                                                                                                                                                                                                                                                                                                                                                                                                                                                                                                                                                                                                                                                                                                                                                                                                                                                                                                                                                                                                                                                                                                                                                                                     |          | USB Charging Port    |          |