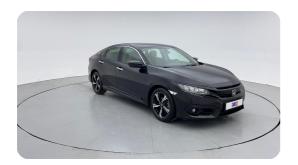

#### **Exceeding RTA standards**

We tick all the RTA mandated boxes, and several more. Every car is checked on 150+ points, and is guaranteed to pass the RTA test.

#### **3 Months Warranty**

This car comes with 3 months or 5,000 km warranty, whichever is earlier.

#### Car has been Refurbished

We spend ~AED 4,000 to refurbish & inspect the car to ensure only quality cars get listed.



# 2019 HONDA CIVIC LX SPORT | 71,635 KM

# **Car highlights**



### **Great condition**

Car has low imperfections



#### **Cruise control**

Cruise control to drive with ease & comfort



#### **Bluetooth**

Enjoy your drive with bluetooth



### **Amazing Comfort**

Power driver seat

#### **Basic Details**



## **Specs and features**

The specification listed was standard for this model when supplied new. The exact specification of this car may vary. Please refer to car images for more details.



| Fog Light Front