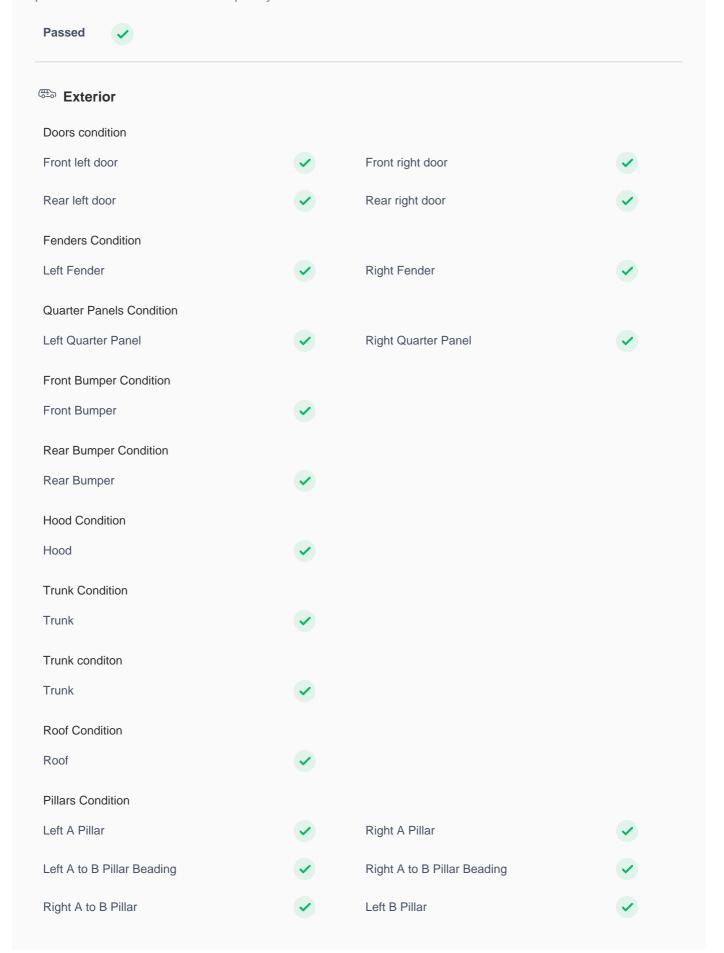

### **150 Point Detailed Inspection Report**

We're quite picky about the cars we procure, so the very fact that you found your car on our platform is a testament to its quality

| Left B Pillar Trim                                                                        | <b>✓</b> | Left B to C Pillar Beading | ~        |
|-------------------------------------------------------------------------------------------|----------|----------------------------|----------|
| Right C Pillar Trim                                                                       | <b>✓</b> | Right B to C Pillar        | <b>✓</b> |
| Right B to C Pillar Beading                                                               | <b>✓</b> | Left C Pillar              | <b>✓</b> |
| Running Board Condition  Left Running Board  Front Left Floor Trim: Light Scuffing < 80mm | !        | Right Running Board        | <b>✓</b> |
| Sunroof Glass Condition (If Equipped)                                                     |          |                            |          |
| Sun Roof Glass                                                                            | <b>✓</b> |                            |          |
| Windshield Condition                                                                      |          |                            |          |
| Front Windshield                                                                          | <b>✓</b> | Rear Windshield            | <b>✓</b> |
| Structural Assessment                                                                     |          |                            |          |
| Chassis Condition                                                                         | <b>✓</b> | Radiator Support           | <b>✓</b> |
| Apron                                                                                     | <b>✓</b> | Boot Floor                 | <b>✓</b> |
| Firewall Condition                                                                        | <b>✓</b> | Cowl Top                   | <b>✓</b> |
| Head Light Support Condition                                                              | <b>✓</b> |                            |          |
| Cowl Top                                                                                  |          |                            |          |
| Cowl Top                                                                                  | <b>✓</b> |                            |          |
| Rear View Mirror Condition                                                                |          |                            |          |
| Left Hand Side Mirror                                                                     | <b>✓</b> | Left Side Mirror           | <b>✓</b> |
| Right Side Mirror                                                                         | <b>✓</b> | Right Hand Side Mirror     | <b>✓</b> |
| Alloy Wheel/ Rim                                                                          |          |                            |          |
| Left Front Alloy/ Rim                                                                     | <b>✓</b> | Left Rear Alloy/ Rim       | <b>✓</b> |
| Right Front Alloy/ Rim                                                                    | <b>✓</b> | Right Rear Alloy/ Rim      | <b>✓</b> |
| Spare Alloy/ Rim Condition                                                                | <b>✓</b> |                            |          |
| Wheel cover                                                                               | <b>✓</b> | Antenna                    | <b>✓</b> |
| Grill Condition                                                                           | <b>✓</b> | Monogram                   | •        |
| Window Glass                                                                              | <b>✓</b> | Wiper                      | <b>✓</b> |
| Panel Condition                                                                           |          |                            |          |