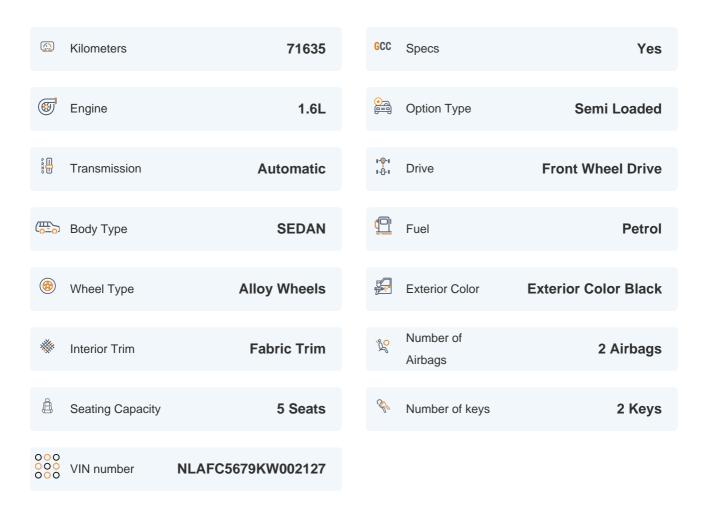

#### **Exceeding RTA standards**

We tick all the RTA mandated boxes, and several more. Every car is checked on 150+ points, and is guaranteed to pass the RTA test.

#### **3 Months Warranty**

This car comes with 3 months or 5,000 km warranty, whichever is earlier.

#### Car has been Refurbished

We spend ~AED 4,000 to refurbish & inspect the car to ensure only quality cars get listed.



# 2019 HONDA CIVIC LX SPORT | 71,635 KM

# **Car highlights**



### **Great condition**

Car has low imperfections



#### **Cruise control**

Cruise control to drive with ease & comfort



#### **Bluetooth**

Enjoy your drive with bluetooth



### **Amazing Comfort**

Power driver seat

#### **Basic Details**



## **Specs and features**

The specification listed was standard for this model when supplied new. The exact specification of this car may vary. Please refer to car images for more details.



| Fog Light Front