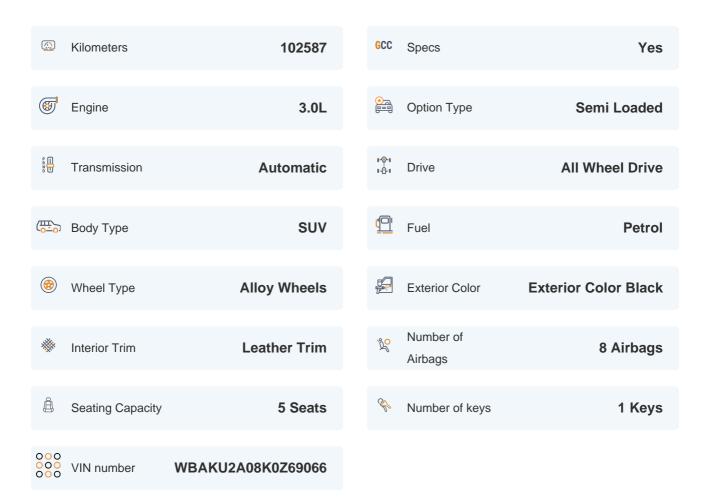

#### **Basic Details**

# 2019 BMW X6 35I EXECUTIVE | 102,587 KM

VIN: WBAKU2A08K0Z69066