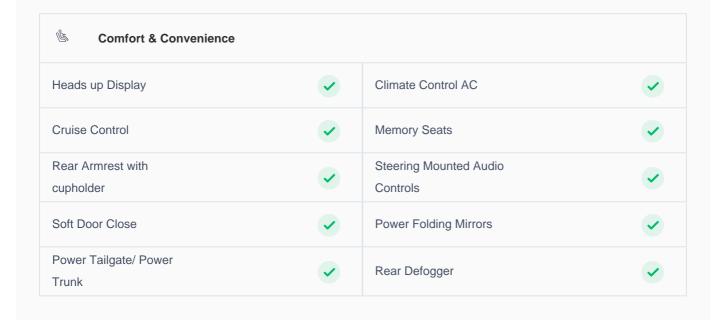

## **Specs and features**

The specification listed was standard for this model when supplied new. The exact specification of this car may vary. Please refer to car images for more details.

| Central Armrest       | <b>✓</b> | Automatic Headlights  | <b>✓</b> |
|-----------------------|----------|-----------------------|----------|
| Safety & Security     |          |                       |          |
| 360 degree Camera     | <b>~</b> | Navigation            | <b>✓</b> |
| Parking Sensors Front | •        | Parking Sensors Rear  | •        |
| Reverse Camera        | <b>~</b> | Blind Spot Monitor    | ~        |
| Traction Control      | <b>~</b> | Front Camera          | <b>~</b> |
| Side Camera           | <b>~</b> | Airbag Curtain Shield | •        |
| Airbag Driver Front   | <b>✓</b> | ABS                   | <b>✓</b> |
| Central Locking       | <b>✓</b> | Child Safety Locking  | <b>✓</b> |
| Exteriors             |          |                       |          |
| Fog Light Front       | <b>~</b> | Roof Rails            | <b>~</b> |
| Running Lights        | <b>~</b> | LED Headlights        | ~        |
| Performance           |          |                       |          |
| Paddle Shift          | <b>~</b> | Hill Descent Control  | •        |
| □a Entertainment      |          |                       |          |
| Bluetooth Player      | •        | Infotainment System   | •        |
| USB player            |          |                       |          |