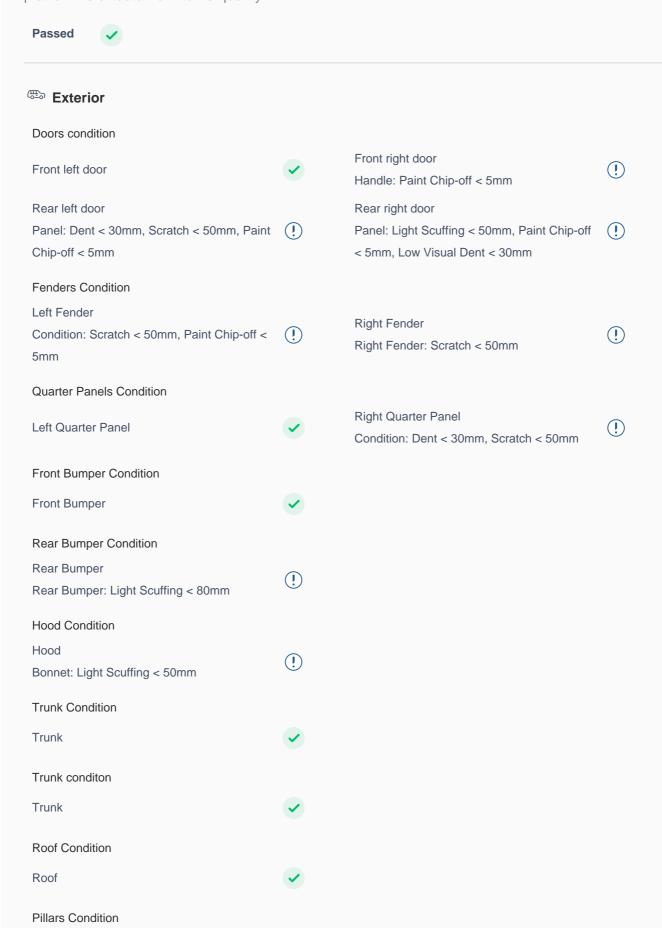

## **150 Point Detailed Inspection Report**

We're quite picky about the cars we procure, so the very fact that you found your car on our platform is a testament to its quality

| Left A Pillar                                                                                                                                                        | <b>✓</b>                                         | Right A Pillar                                                            | <b>✓</b> |
|----------------------------------------------------------------------------------------------------------------------------------------------------------------------|--------------------------------------------------|---------------------------------------------------------------------------|----------|
| Left A to B Pillar Beading                                                                                                                                           | <b>✓</b>                                         | Right A to B Pillar Beading                                               | <b>✓</b> |
| Right A to B Pillar                                                                                                                                                  | <b>~</b>                                         | Left B Pillar                                                             | •        |
| Left B Pillar Trim                                                                                                                                                   | <b>~</b>                                         | Left B to C Pillar Beading                                                | <b>✓</b> |
| Right C Pillar Trim                                                                                                                                                  | <b>✓</b>                                         | Right B to C Pillar<br>Light Scuffing < 80mm                              | (!)      |
| Right B to C Pillar Beading                                                                                                                                          | <b>✓</b>                                         | Left C Pillar                                                             | <b>✓</b> |
| Running Board Condition  Left Running Board  Front Left Sill Trim: Scratch < 80mm  Sunroof Glass Condition (If Equipped)                                             | (!)                                              | Right Running Board Right Foot Board: Light Scuffing < 80mm               | (!)      |
| Sun Roof Glass                                                                                                                                                       | <b>✓</b>                                         |                                                                           |          |
| Windshield Condition Front Windshield Condition: Driver Side/Stone Chip Mark<5mm, Passenger Side/Stone Chip Mark<8mm                                                 | (!)                                              | Rear Windshield                                                           | •        |
|                                                                                                                                                                      |                                                  |                                                                           |          |
| Structural Assessment                                                                                                                                                |                                                  |                                                                           |          |
| Structural Assessment Chassis Condition                                                                                                                              | <b>✓</b>                                         | Radiator Support                                                          | <b>✓</b> |
|                                                                                                                                                                      | <b>&gt;</b>                                      | Radiator Support  Boot Floor                                              | <b>✓</b> |
| Chassis Condition                                                                                                                                                    | <ul><li></li><li></li><li></li></ul>             |                                                                           | •        |
| Chassis Condition Apron                                                                                                                                              | <ul><li>*</li><li>*</li><li>*</li></ul>          | Boot Floor Cowl Top                                                       | •        |
| Chassis Condition  Apron  Firewall Condition                                                                                                                         | <ul><li>*</li><li>*</li><li>*</li></ul>          | Boot Floor Cowl Top                                                       |          |
| Chassis Condition  Apron  Firewall Condition  Head Light Support Condition                                                                                           | <ul><li>*</li><li>*</li><li>*</li></ul>          | Boot Floor Cowl Top                                                       | •        |
| Chassis Condition  Apron  Firewall Condition  Head Light Support Condition  Cowl Top                                                                                 |                                                  | Boot Floor Cowl Top                                                       |          |
| Chassis Condition  Apron  Firewall Condition  Head Light Support Condition  Cowl Top  Cowl Top                                                                       | <ul><li>&gt;</li><li>&gt;</li><li>&gt;</li></ul> | Boot Floor Cowl Top                                                       | •        |
| Chassis Condition  Apron  Firewall Condition  Head Light Support Condition  Cowl Top  Cowl Top  Rear View Mirror Condition                                           |                                                  | Boot Floor  Cowl Top  Beading: Crack/Fair Use Wear<50mm                   |          |
| Chassis Condition  Apron  Firewall Condition  Head Light Support Condition  Cowl Top  Cowl Top  Rear View Mirror Condition  Left Hand Side Mirror  Right Side Mirror |                                                  | Boot Floor  Cowl Top  Beading: Crack/Fair Use Wear<50mm  Left Side Mirror |          |