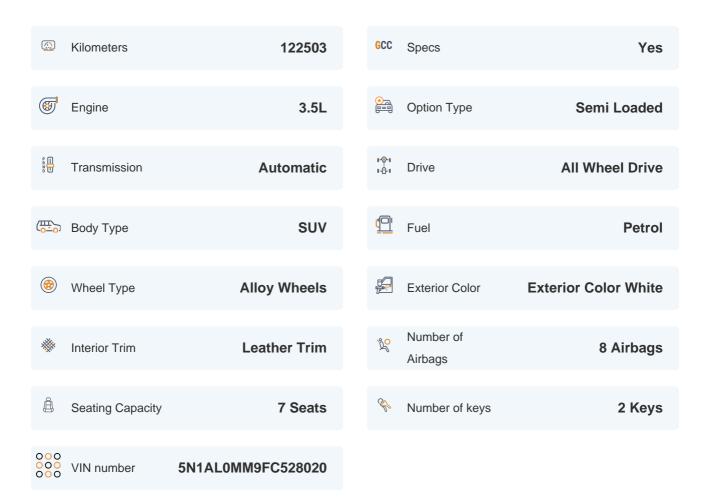

# 2015 INFINITI QX60 PREMIUM | 122,503 KM

VIN: 5N1AL0MM9FC528020

### **Basic Details**