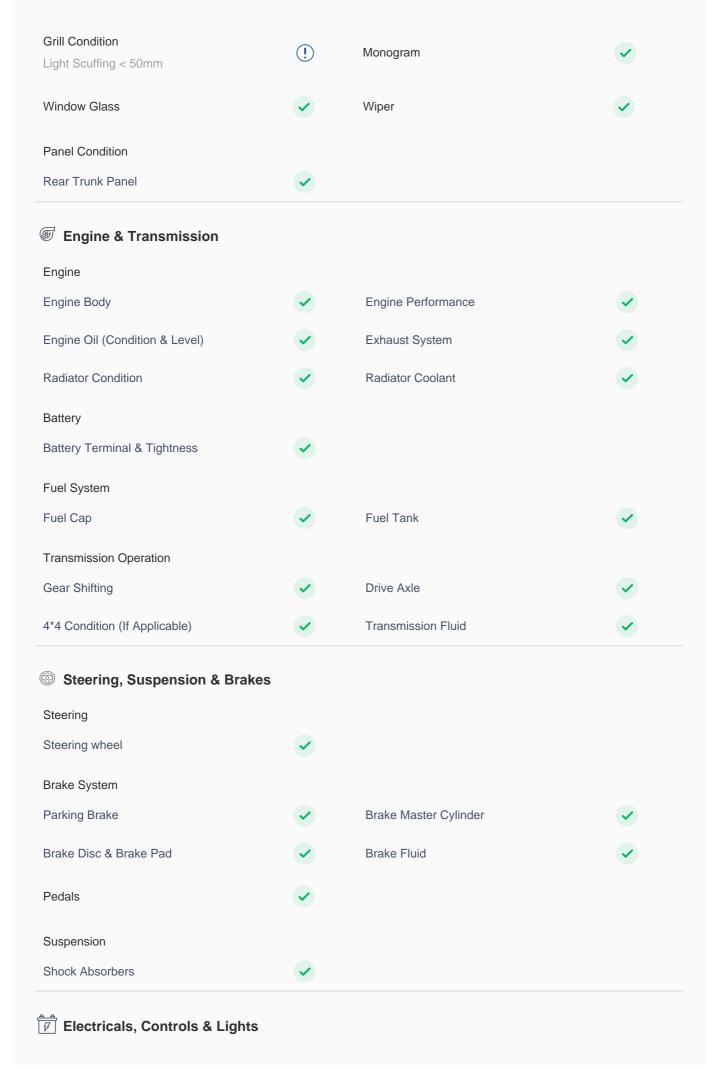

## **150 Point Detailed Inspection Report**

We're quite picky about the cars we procure, so the very fact that you found your car on our platform is a testament to its quality

| Left A Pillar                         | <b>✓</b> | Right A Pillar                             | <b>✓</b> |
|---------------------------------------|----------|--------------------------------------------|----------|
| Left A to B Pillar Beading            | <b>✓</b> | Right A to B Pillar Beading                | <b>✓</b> |
| Right A to B Pillar                   | <b>✓</b> | Left B Pillar                              | <b>✓</b> |
| Left B Pillar Trim                    | <b>✓</b> | Left B to C Pillar Beading                 | <b>✓</b> |
| Right C Pillar Trim                   | <b>✓</b> | Right B to C Pillar                        | <b>✓</b> |
| Right B to C Pillar Beading           | <b>✓</b> | Left C Pillar                              | <b>✓</b> |
| Running Board Condition               |          |                                            |          |
| Left Running Board                    | <b>✓</b> | Right Running Board                        | <b>✓</b> |
| Sunroof Glass Condition (If Equipped) |          |                                            |          |
| Sun Roof Glass                        | <b>✓</b> |                                            |          |
| Windshield Condition                  |          |                                            |          |
| Front Windshield                      | <b>✓</b> | Rear Windshield  Tint Fair Use Wear < 30mm | (!)      |
| Structural Assessment                 |          |                                            |          |
| Chassis Condition                     | <b>✓</b> | Radiator Support                           | <b>✓</b> |
| Apron                                 | <b>✓</b> | Boot Floor                                 | <b>✓</b> |
| Firewall Condition                    | <b>✓</b> | Cowl Top                                   | <b>✓</b> |
| Head Light Support Condition          | <b>✓</b> |                                            |          |
| Cowl Top                              |          |                                            |          |
| Cowl Top                              | <b>✓</b> |                                            |          |
| Rear View Mirror Condition            |          |                                            |          |
| Left Hand Side Mirror                 | <b>✓</b> | Left Side Mirror                           | <b>✓</b> |
| Right Side Mirror                     | <b>✓</b> | Right Hand Side Mirror                     | <b>✓</b> |
| Alloy Wheel/ Rim                      |          |                                            |          |
| Left Front Alloy/ Rim                 | <b>✓</b> | Left Rear Alloy/ Rim                       | <b>✓</b> |
| Right Front Alloy/ Rim                | <b>✓</b> | Right Rear Alloy/ Rim                      | <b>✓</b> |
| Spare Alloy/ Rim Condition            | <b>✓</b> |                                            |          |
| Wheel cover                           | <b>✓</b> | Antenna                                    | •        |

| Keys                                                              |          |                         |          |
|-------------------------------------------------------------------|----------|-------------------------|----------|
| Master Key                                                        | <b>✓</b> | Spare Key(s)            | <b>✓</b> |
| Door Locks                                                        |          |                         |          |
| Child Safety Locking                                              | <b>✓</b> |                         |          |
| Dashboard                                                         |          |                         |          |
| Instrument Panel                                                  | <b>✓</b> |                         |          |
| Airbags                                                           |          |                         |          |
| Airbags                                                           | <b>✓</b> |                         |          |
| Controls                                                          | <b>✓</b> | Cruise Control          | •        |
| Infotainment Display                                              | <b>✓</b> | Engine Sensors          | <b>✓</b> |
| OBD Connector                                                     | <b>✓</b> | Navigation System       | <b>✓</b> |
| Music System                                                      | •        |                         |          |
| Sunroof Operation                                                 |          |                         |          |
| Sunroof                                                           | <b>✓</b> |                         |          |
| Camera                                                            | <b>✓</b> |                         |          |
| Lights                                                            |          |                         |          |
| Headlight                                                         | <b>✓</b> | Interior Lights         | <b>✓</b> |
| Tail Light Cluster<br>Left Tail Lamp: Crack / Fair Use Wear < 5mm | (!)      | Daylight Running Lights | <b>✓</b> |
| License Plate Light                                               | <b>✓</b> | Fog Lights              | <b>✓</b> |
| Air Conditioning                                                  |          |                         |          |
| AC Cooling                                                        | <b>✓</b> | AC Switch               | <b>✓</b> |
| AC System Leaks                                                   | <b>✓</b> | Center AC Vent          | <b>✓</b> |
| Front Right AC Vent                                               | <b>✓</b> | Heater                  | <b>✓</b> |
| Rear Blower Switch                                                | <b>✓</b> |                         |          |
| Rear Defogger                                                     | <b>✓</b> | USB Charging Port       | <b>✓</b> |
| Rear Entertainment                                                | <b>✓</b> | Power/ Manual Windows   | <b>✓</b> |