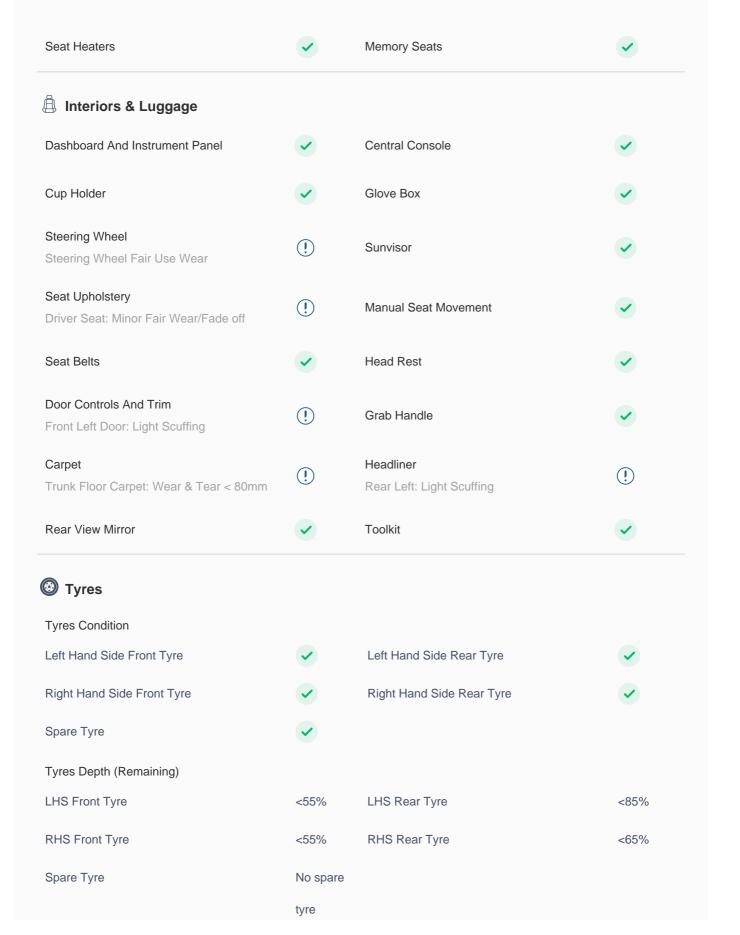

## **150 Point Detailed Inspection Report**

We're quite picky about the cars we procure, so the very fact that you found your car on our platform is a testament to its quality

| Left A Pillar                         | <b>✓</b> | Right A Pillar                             | <b>✓</b> |
|---------------------------------------|----------|--------------------------------------------|----------|
| Left A to B Pillar Beading            | <b>✓</b> | Right A to B Pillar Beading                | <b>✓</b> |
| Right A to B Pillar                   | <b>✓</b> | Left B Pillar                              | <b>✓</b> |
| Left B Pillar Trim                    | <b>✓</b> | Left B to C Pillar Beading                 | <b>✓</b> |
| Right C Pillar Trim                   | <b>✓</b> | Right B to C Pillar                        | <b>✓</b> |
| Right B to C Pillar Beading           | <b>✓</b> | Left C Pillar                              | <b>✓</b> |
| Running Board Condition               |          |                                            |          |
| Left Running Board                    | <b>✓</b> | Right Running Board                        | <b>✓</b> |
| Sunroof Glass Condition (If Equipped) |          |                                            |          |
| Sun Roof Glass                        | <b>✓</b> |                                            |          |
| Windshield Condition                  |          |                                            |          |
| Front Windshield                      | <b>✓</b> | Rear Windshield  Tint Fair Use Wear < 30mm | (!)      |
| Structural Assessment                 |          |                                            |          |
| Chassis Condition                     | <b>✓</b> | Radiator Support                           | <b>✓</b> |
| Apron                                 | <b>✓</b> | Boot Floor                                 | <b>✓</b> |
| Firewall Condition                    | <b>✓</b> | Cowl Top                                   | <b>✓</b> |
| Head Light Support Condition          | <b>✓</b> |                                            |          |
| Cowl Top                              |          |                                            |          |
| Cowl Top                              | <b>✓</b> |                                            |          |
| Rear View Mirror Condition            |          |                                            |          |
| Left Hand Side Mirror                 | <b>✓</b> | Left Side Mirror                           | <b>✓</b> |
| Right Side Mirror                     | <b>✓</b> | Right Hand Side Mirror                     | <b>✓</b> |
| Alloy Wheel/ Rim                      |          |                                            |          |
| Left Front Alloy/ Rim                 | <b>✓</b> | Left Rear Alloy/ Rim                       | <b>✓</b> |
| Right Front Alloy/ Rim                | <b>✓</b> | Right Rear Alloy/ Rim                      | <b>✓</b> |
| Spare Alloy/ Rim Condition            | <b>✓</b> |                                            |          |
| Wheel cover                           | <b>✓</b> | Antenna                                    | •        |

| Keys                                                              |          |                         |          |
|-------------------------------------------------------------------|----------|-------------------------|----------|
| Master Key                                                        | <b>✓</b> | Spare Key(s)            | <b>✓</b> |
| Door Locks                                                        |          |                         |          |
| Child Safety Locking                                              | <b>✓</b> |                         |          |
| Dashboard                                                         |          |                         |          |
| Instrument Panel                                                  | <b>✓</b> |                         |          |
| Airbags                                                           |          |                         |          |
| Airbags                                                           | <b>✓</b> |                         |          |
| Controls                                                          | <b>✓</b> | Cruise Control          | •        |
| Infotainment Display                                              | <b>✓</b> | Engine Sensors          | <b>✓</b> |
| OBD Connector                                                     | <b>✓</b> | Navigation System       | <b>✓</b> |
| Music System                                                      | •        |                         |          |
| Sunroof Operation                                                 |          |                         |          |
| Sunroof                                                           | <b>✓</b> |                         |          |
| Camera                                                            | <b>✓</b> |                         |          |
| Lights                                                            |          |                         |          |
| Headlight                                                         | <b>✓</b> | Interior Lights         | <b>✓</b> |
| Tail Light Cluster<br>Left Tail Lamp: Crack / Fair Use Wear < 5mm | (!)      | Daylight Running Lights | <b>✓</b> |
| License Plate Light                                               | <b>✓</b> | Fog Lights              | <b>✓</b> |
| Air Conditioning                                                  |          |                         |          |
| AC Cooling                                                        | <b>✓</b> | AC Switch               | <b>✓</b> |
| AC System Leaks                                                   | <b>✓</b> | Center AC Vent          | <b>✓</b> |
| Front Right AC Vent                                               | <b>✓</b> | Heater                  | <b>✓</b> |
| Rear Blower Switch                                                | <b>✓</b> |                         |          |
| Rear Defogger                                                     | <b>✓</b> | USB Charging Port       | <b>✓</b> |
| Rear Entertainment                                                | <b>✓</b> | Power/ Manual Windows   | <b>✓</b> |