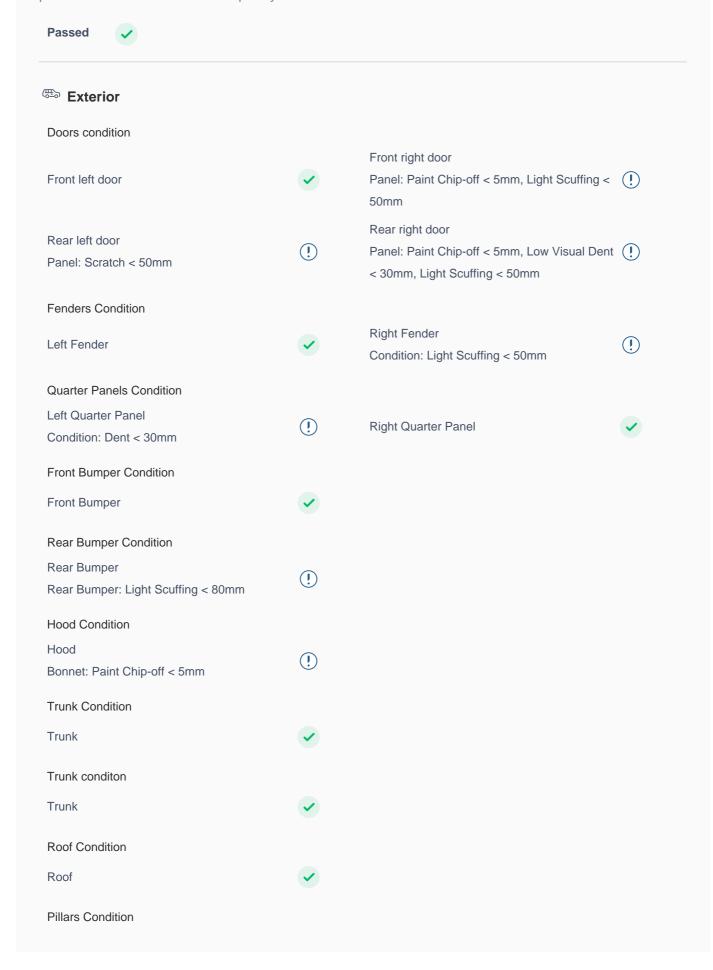

## **150 Point Detailed Inspection Report**

We're quite picky about the cars we procure, so the very fact that you found your car on our platform is a testament to its quality

| Left A Pillar                         | <b>✓</b> | Right A Pillar                             | <b>✓</b> |
|---------------------------------------|----------|--------------------------------------------|----------|
| Left A to B Pillar Beading            | <b>✓</b> | Right A to B Pillar Beading                | <b>✓</b> |
| Right A to B Pillar                   | <b>✓</b> | Left B Pillar                              | <b>✓</b> |
| Left B Pillar Trim                    | <b>✓</b> | Left B to C Pillar Beading                 | <b>✓</b> |
| Right C Pillar Trim                   | <b>✓</b> | Right B to C Pillar                        | <b>✓</b> |
| Right B to C Pillar Beading           | <b>✓</b> | Left C Pillar                              | <b>✓</b> |
| Running Board Condition               |          |                                            |          |
| Left Running Board                    | <b>✓</b> | Right Running Board                        | <b>✓</b> |
| Sunroof Glass Condition (If Equipped) |          |                                            |          |
| Sun Roof Glass                        | <b>✓</b> |                                            |          |
| Windshield Condition                  |          |                                            |          |
| Front Windshield                      | <b>✓</b> | Rear Windshield  Tint Fair Use Wear < 30mm | (!)      |
| Structural Assessment                 |          |                                            |          |
| Chassis Condition                     | <b>✓</b> | Radiator Support                           | <b>✓</b> |
| Apron                                 | <b>✓</b> | Boot Floor                                 | <b>✓</b> |
| Firewall Condition                    | <b>✓</b> | Cowl Top                                   | <b>✓</b> |
| Head Light Support Condition          | <b>✓</b> |                                            |          |
| Cowl Top                              |          |                                            |          |
| Cowl Top                              | <b>✓</b> |                                            |          |
| Rear View Mirror Condition            |          |                                            |          |
| Left Hand Side Mirror                 | <b>✓</b> | Left Side Mirror                           | <b>✓</b> |
| Right Side Mirror                     | <b>✓</b> | Right Hand Side Mirror                     | <b>✓</b> |
| Alloy Wheel/ Rim                      |          |                                            |          |
| Left Front Alloy/ Rim                 | <b>✓</b> | Left Rear Alloy/ Rim                       | <b>✓</b> |
| Right Front Alloy/ Rim                | <b>✓</b> | Right Rear Alloy/ Rim                      | <b>✓</b> |
| Spare Alloy/ Rim Condition            | <b>✓</b> |                                            |          |
| Wheel cover                           | <b>✓</b> | Antenna                                    | •        |