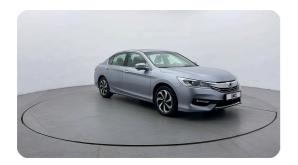

### **Exceeding RTA standards**

We tick all the RTA mandated boxes, and several more. Every car is checked on 150+ points, and is guaranteed to pass the RTA test.

### **3 Months Warranty**

This car comes with 3 months or 5,000 km warranty, whichever is earlier.

#### Car has been Refurbished

We spend ~AED 4,000 to refurbish & inspect the car to ensure only quality cars get listed.



# 2017 HONDA ACCORD EX | 109,615 KM

VIN: 1HGCR2641HA618962

## **Car highlights**



#### **Sunroof**

This car has a sunroof



### **Cruise control**

Cruise control to drive with ease & comfort



### **Music System**

Enjoy your drive with music system



## **Amazing Comfort**

Power driver seat

### **Basic Details**



## **Specs and features**

The specification listed was standard for this model when supplied new. The exact specification of this car may vary. Please refer to car images for more details.





### **150 Point Detailed Inspection Report**

We're quite picky about the cars we procure, so the very fact that you found your car on our platform is a testament to its quality



Trunk conditon

**Roof Condition** 

Trunk

Front right door (!) Inner Beading: Rubber Crack/