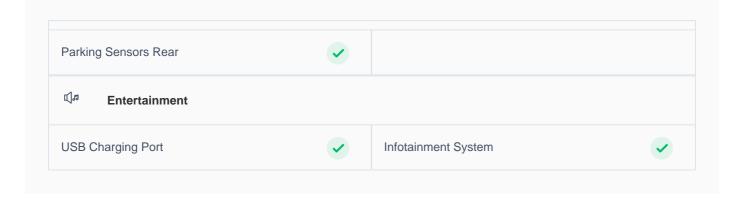

0+ points, and is guaranteed to pass the RTA test.

### **3 Months Warranty**

This car comes with 3 months or 5,000 km warranty, whichever is earlier.

#### Car has been Refurbished

We spend ~AED 4,000 to refurbish & inspect the car to ensure only quality cars get listed.



# 2017 HONDA ACCORD EX | 109,615 KM

VIN: 1HGCR2641HA618962

## **Car highlights**



#### **Sunroof**

This car has a sunroof



### **Cruise control**

Cruise control to drive with ease & comfort



### **Music System**

Enjoy your drive with music system



## **Amazing Comfort**

Power driver seat

### **Basic Details**



## **Specs and features**

The specification listed was standard for this model when supplied new. The exact specification of this car may vary. Please refer to car images for more details.





### **150 Point Detailed Inspection Report**

We're quite picky about the cars we procure, so the very fact that you found your car on our platform is a testament to its quality



Trunk conditon

**Roof Condition** 

Trunk

Front right door (!) Inner Beading: Rubber Crack/ Tear < 5mm Rear right door Panel: Light Scuffing < 50mm, Low Visual Dent < 30mm, Paint Chip-off < 5mm Condition: Low Visual Dent < 30mm, Light (!)Scuffing < 50mm, Paint Chip-off < 5mm Right Quarter Panel Condition: Low Visual Dent < 30mm, Light (!)Scuffing<50mm, Chip<5mm

| Roof                                                                                 | <b>✓</b> |                                               |          |
|--------------------------------------------------------------------------------------|---