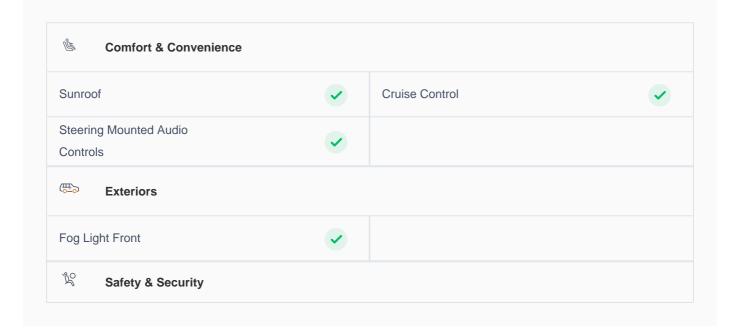

## **Car highlights**

#### **Sunroof**

This car has a sunroof

### **Cruise control**

Cruise control to drive with ease & comfort