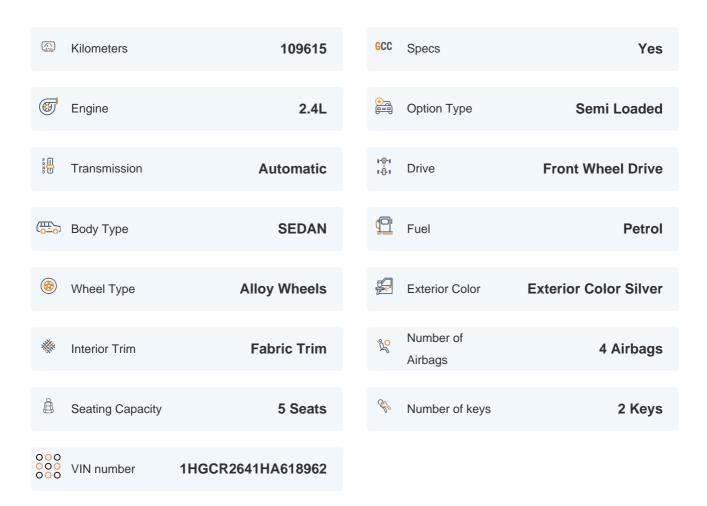

# 2017 HONDA ACCORD EX | 109,615 KM

VIN: 1HGCR2641HA618962

### **Basic Details**