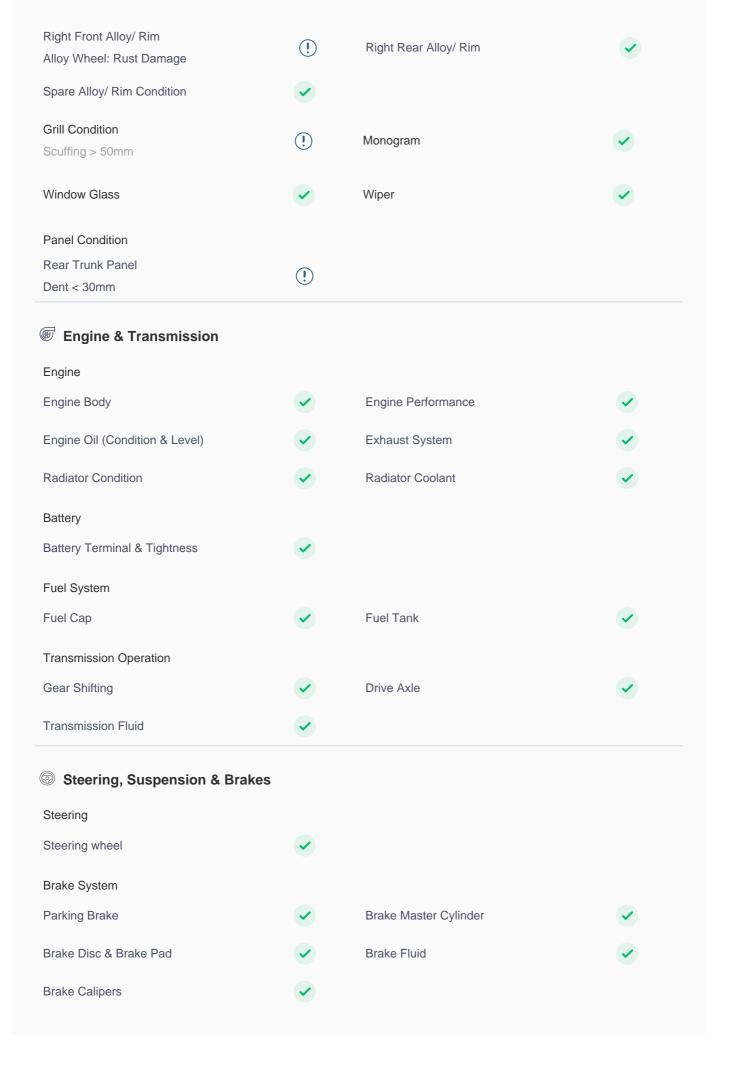

| Roof                                                                                 | <b>✓</b> |                                               |          |
|--------------------------------------------------------------------------------------|----------|-----------------------------------------------|----------|
| Pillars Condition                                                                    |          |                                               |          |
| Left A Pillar                                                                        | <b>✓</b> | Right A Pillar Condition: Light Scuffing<50mm | !        |
| Left A to B Pillar Beading                                                           | <b>✓</b> | Right A to B Pillar Beading                   | <b>✓</b> |
| Right A to B Pillar                                                                  | <b>✓</b> | Left B Pillar                                 | <b>✓</b> |
| Left B Pillar Trim                                                                   | <b>✓</b> | Left B to C Pillar Beading                    | <b>✓</b> |
| Right C Pillar Trim                                                                  | <b>✓</b> | Right B to C Pillar                           | <b>✓</b> |
| Right B to C Pillar Beading                                                          | <b>✓</b> | Left C Pillar                                 | <b>✓</b> |
| Running Board Condition                                                              |          |                                               |          |
| Left Running Board                                                                   | <b>✓</b> | Right Running Board                           | <b>✓</b> |
| Sunroof Glass Condition (If Equipped)                                                |          |                                               |          |
| Sun Roof Glass                                                                       | <b>✓</b> |                                               |          |
| Windshield Condition Front Windshield Beading: Mouldings Crack/ Fair Use Wear < 50mm | (!)      | Rear Windshield                               | <b>✓</b> |
| Structural Assessment                                                                |          |                                               |          |
| Chassis Condition                                                                    | <b>✓</b> | Radiator Support                              | <b>✓</b> |
| Apron                                                                                | <b>✓</b> | Boot Floor                                    | <b>✓</b> |
| Firewall Condition                                                                   | <b>✓</b> | Cowl Top                                      | <b>✓</b> |
| Head Light Support Condition                                                         | <b>✓</b> |                                               |          |
| Cowl Top                                                                             |          |                                               |          |
| Cowl Top                                                                             | <b>✓</b> |                                               |          |
| Rear View Mirror Condition                                                           |          |                                               |          |
| Left Hand Side Mirror                                                                | <b>✓</b> | Left Side Mirror                              | <b>✓</b> |
| Right Side Mirror<br>Body: Scratch < 50mm                                            | !        | Right Hand Side Mirror                        | <b>✓</b> |
| Alloy Wheel/ Rim                                                                     |          |                                               |          |
| Left Front Alloy/ Rim                                                                | •        | Left Rear Alloy/ Rim Alloy Wheel: Rust Damage | (!)      |
|                                                                                      |          |                                               |          |