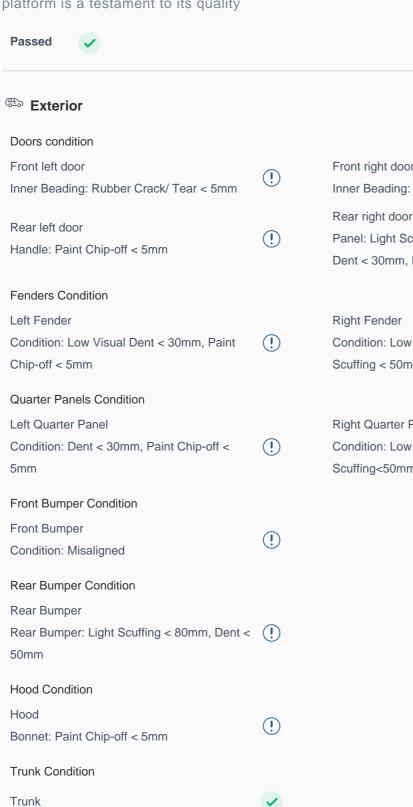

### **150 Point Detailed Inspection Report**

We're quite picky about the cars we procure, so the very fact that you found your car on our platform is a testament to its quality

Trunk conditon

**Roof Condition** 

Trunk

Front right door (!) Inner Beading: Rubber Crack/ Tear < 5mm Rear right door Panel: Light Scuffing < 50mm, Low Visual Dent < 30mm, Paint Chip-off < 5mm Condition: Low Visual Dent < 30mm, Light (!)Scuffing < 50mm, Paint Chip-off < 5mm Right Quarter Panel Condition: Low Visual Dent < 30mm, Light (!)Scuffing<50mm, Chip<5mm