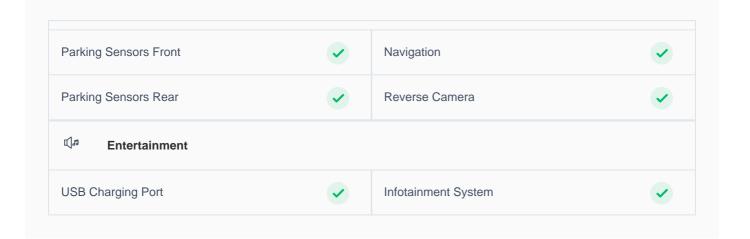

ss the RTA test.

### **3 Months Warranty**

This car comes with 3 months or 5,000 km warranty, whichever is earlier.

#### Car has been Refurbished

We spend ~AED 4,000 to refurbish & inspect the car to ensure only quality cars get listed.



# 2019 JEEP GRAND CHEROKEE LIMITED | 65,389 KM

VIN: 1C4RJFBG8KC679390

## Car highlights



### **Panoramic Roof**

This car has a panoramic roof



#### **Cruise control**

Cruise control to drive with ease & comfort



## **Music System**

Enjoy your drive with music system



## **Amazing Comfort**

Power driver seat, Memory Seats

### **Basic Details**



## **Specs and features**

The specification listed was standard for this model when supplied new. The exact specification of this car may vary. Please refer to car images for more details.





# **150 Point Detailed Inspection Report**

We're quite picky about the cars we procure, so the very fact that you found your car on our platform is a testament to its quality



| Left A to B Pillar Beading                                   | <b>✓</b> | Right A to B Pillar Beading                            | <b>✓</b> |
|--------------------------------------------------------------|----------|--------------------------------------------------------|----------|
| Right A to B Pillar                                          | <b>✓</b> | Left B Pillar                                          | <b>✓</b> |
| Left B Pillar Trim                                           | <b>✓</b> | Left B to C Pillar Beading                             | <b>✓</b> |
| Right C Pillar Trim