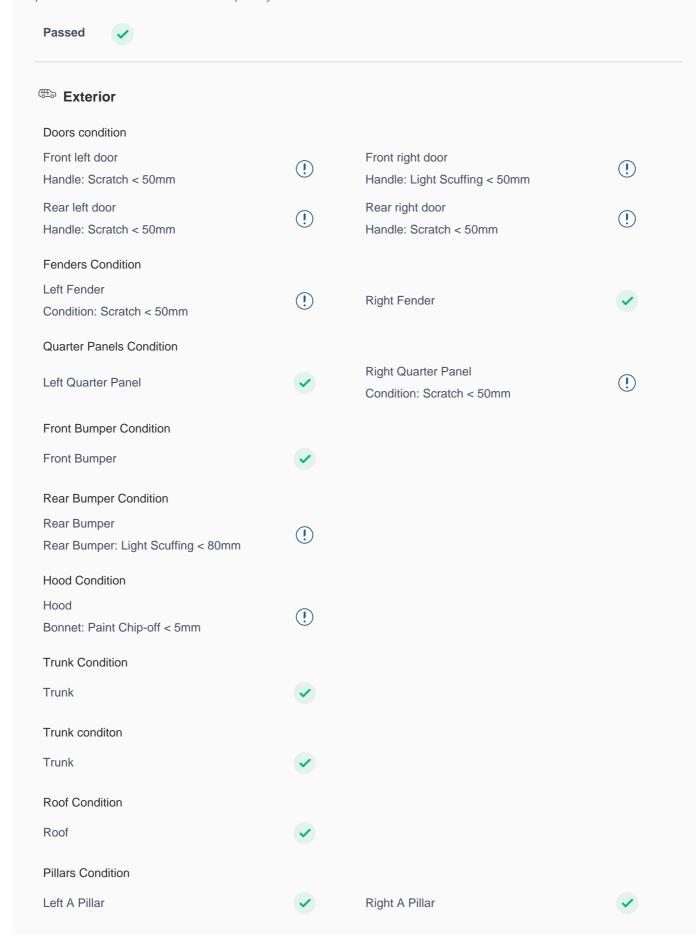

# **150 Point Detailed Inspection Report**

We're quite picky about the cars we procure, so the very fact that you found your car on our platform is a testament to its quality

| Left A to B Pillar Beading                                   | <b>✓</b> | Right A to B Pillar Beading                            | <b>✓</b> |
|--------------------------------------------------------------|----------|--------------------------------------------------------|----------|
| Right A to B Pillar                                          | <b>✓</b> | Left B Pillar                                          | <b>✓</b> |
| Left B Pillar Trim                                           | <b>✓</b> | Left B to C Pillar Beading                             | <b>✓</b> |
| Right C Pillar Trim                                          | <b>✓</b> | Right B to C Pillar                                    | <b>✓</b> |
| Right B to C Pillar Beading                                  | <b>✓</b> | Left C Pillar                                          | <b>✓</b> |
| Running Board Condition                                      |          |                                                        |          |
| Left Running Board                                           | <b>✓</b> | Right Running Board  Condition: Low Visual Dent < 50mm | (!)      |
| Sunroof Glass Condition (If Equipped)                        |          |                                                        |          |
| Sun Roof Glass                                               | <b>✓</b> |                                                        |          |
| Windshield Condition Front Windshield Condition: Air Bubbles | (!)      | Rear Windshield                                        | <b>✓</b> |
| Structural Assessment                                        |          |                                                        |          |
| Chassis Condition                                            | <b>✓</b> | Radiator Support                                       | <b>✓</b> |
| Apron                                                        | <b>✓</b> | Boot Floor                                             | <b>✓</b> |
| Firewall Condition                                           | <b>✓</b> | Cowl Top                                               | <b>✓</b> |
| Head Light Support Condition                                 | <b>✓</b> |                                                        |          |
| Cowl Top                                                     |          |                                                        |          |
| Cowl Top                                                     | <b>✓</b> |                                                        |          |
| Rear View Mirror Condition                                   |          |                                                        |          |
| Left Hand Side Mirror                                        | <b>✓</b> | Left Side Mirror                                       | <b>✓</b> |
| Right Side Mirror                                            | <b>✓</b> | Right Hand Side Mirror                                 | <b>✓</b> |
| Alloy Wheel/ Rim                                             |          |                                                        |          |
| Left Front Alloy/ Rim                                        | <b>✓</b> | Left Rear Alloy/ Rim                                   | •        |
| Right Front Alloy/ Rim Rim: Alloy Edge/ Scuff < 80mm         | !        | Right Rear Alloy/ Rim                                  | <b>✓</b> |
| Spare Alloy/ Rim Condition                                   | <b>✓</b> |                                                        |          |
| Wheel cover                                                  |          | Antenna                                                |          |