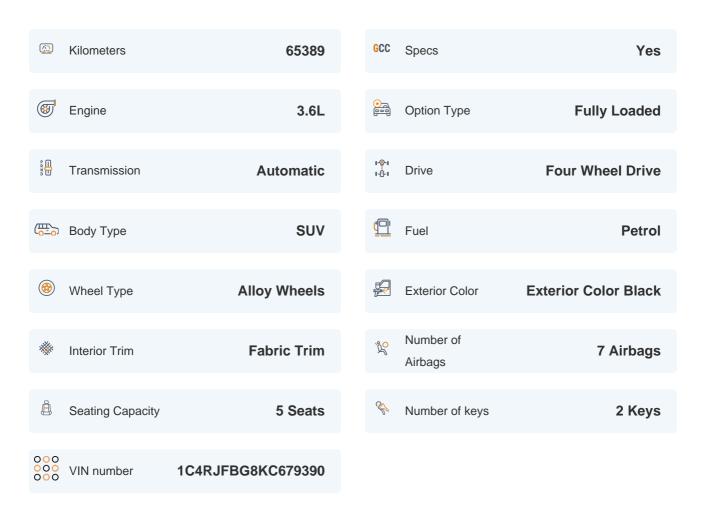

### **Basic Details**

# 2019 JEEP GRAND CHEROKEE LIMITED | 65,389 KM

VIN: 1C4RJFBG8KC679390