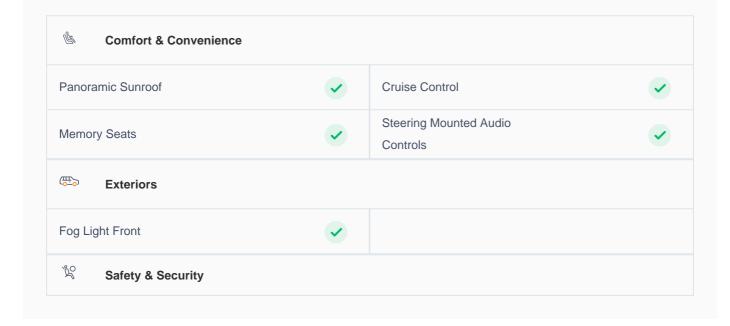

### **Panoramic Roof**

This car has a panoramic roof

#### **Cruise control**

Cruise control to drive with ease & comfort

## **Amazing Comfort**

Power driver seat, Memory Seats