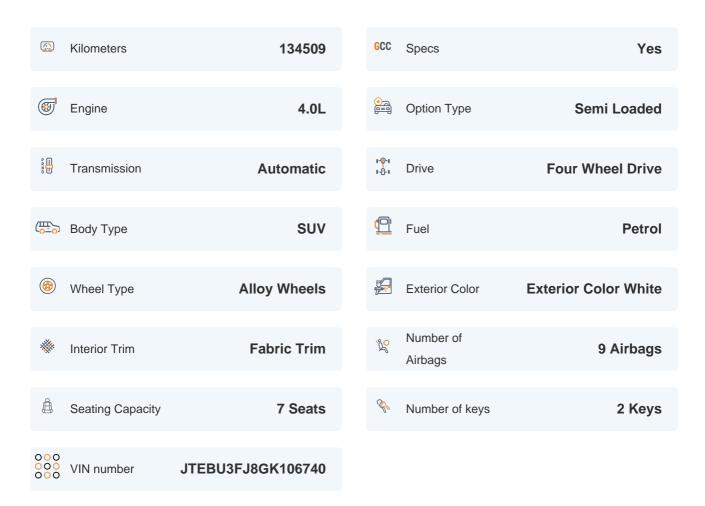

#### **Exceeding RTA standards**

We tick all the RTA mandated boxes, and several more. Every car is checked on 150+ points, and is guaranteed to pass the RTA test.

#### **3 Months Warranty**

This car comes with 3 months or 5,000 km warranty, whichever is earlier.

#### Car has been Refurbished

We spend ~AED 4,000 to refurbish & inspect the car to ensure only quality cars get listed.



# 2016 TOYOTA PRADO GXR | 134,509 KM

VIN: JTEBU3FJ8GK106740

# **Car highlights**



## Power packed

Engine size of 4.0 Litres & 6.0 cylinders



#### **Cruise control**

Cruise control to drive with ease & comfort



#### **Bluetooth**

Enjoy your drive with bluetooth



## **Amazing Comfort**

Power driver seat

### **Basic Details**



## **Specs and features**

The specification listed was standard for this model when supplied new. The exact specification of this car may vary. Please refer to car images for more details.



| Fog Light Front        | <b>✓</b> | Roof Rails            | <b>✓</b> |
|------------------------|----------|-----------------------|----------|
| Rear Bumper Spoiler    | <b>✓</b> | Halogen Headlights    | •        |
| ∜ Safety & Security    |          |                       |          |
| Navigation             | <b>~</b> | Parking Sensors Front | •        |
| Parking Sensors Rear   | <b>✓</b> | Reverse Camera        | •        |
| Traction Control       | <b>✓</b> | Airbag Curtain Shield | •        |
| Airbag Knees           | <b>✓</b> | Airbag Driver Front   | •        |
| ABS