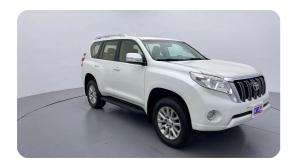

#### **Exceeding RTA standards**

We tick all the RTA mandated boxes, and several more. Every car is checked on 150+ points, and is guaranteed to pass the RTA test.

#### **3 Months Warranty**

This car comes with 3 months or 5,000 km warranty, whichever is earlier.

#### Car has been Refurbished

We spend ~AED 4,000 to refurbish & inspect the car to ensure only quality cars get listed.



# 2016 TOYOTA PRADO GXR | 134,509 KM

VIN: JTEBU3FJ8GK106740

# **Car highlights**



## Power packed

Engine size of 4.0 Litres & 6.0 cylinders



#### **Cruise control**

Cruise control to drive with ease & comfort



#### **Bluetooth**

Enjoy your drive with bluetooth



## **Amazing Comfort**

Power driver seat

### **Basic Details**



## **Specs and features**

The specification listed was standard for this model when supplied new. The exact specification of this car may vary. Please refer to car images for more details.



| Fog Light Front        | <b>✓</b> | Roof Rails            | <b>✓</b> |
|------------------------|----------|-----------------------|----------|
| Rear Bumper Spoiler    | <b>✓</b> | Halogen Headlights    | •        |
| ∜ Safety & Security    |          |