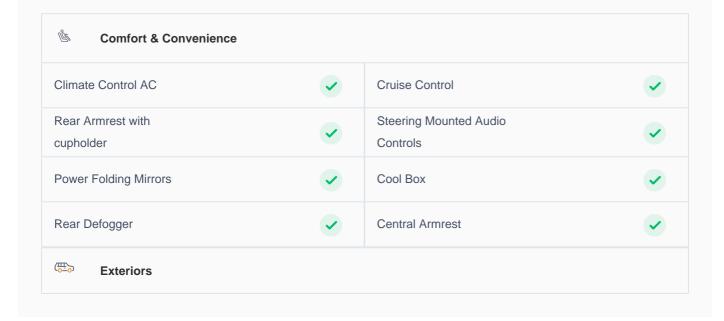

## **Specs and features**

The specification listed was standard for this model when supplied new. The exact specification of this car may vary. Please refer to car images for more details.

| Fog Light Front        | <b>✓</b> | Roof Rails            | <b>✓</b> |
|------------------------|----------|-----------------------|----------|
| Rear Bumper Spoiler    | <b>✓</b> | Halogen Headlights    | •        |
| ∜ Safety & Security    |          |                       |          |
| Navigation             | <b>~</b> | Parking Sensors Front | •        |
| Parking Sensors Rear   | <b>✓</b> | Reverse Camera        | •        |
| Traction Control       | <b>✓</b> | Airbag Curtain Shield | •        |
| Airbag Knees           | <b>✓</b> | Airbag Driver Front   | •        |
| ABS                    | <b>✓</b> | Central Locking       | •        |
| Child Safety Locking   | <b>✓</b> |                       |          |
| Performance            |          |                       |          |
| Hill Descent Control   | <b>~</b> |                       |          |
| <b>□</b> Entertainment |          |                       |          |
| Bluetooth Player       | <b>✓</b> | Infotainment System   | •        |
| USB player             |          |                       |          |