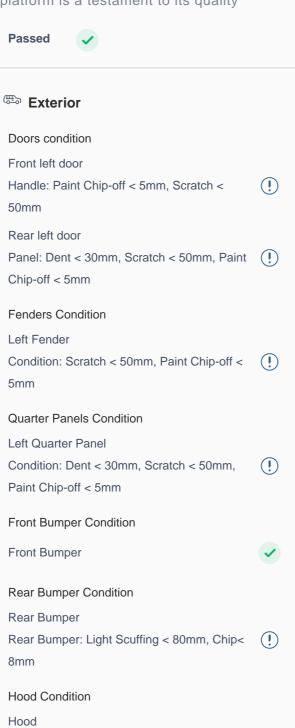

## **150 Point Detailed Inspection Report**

We're quite picky about the cars we procure, so the very fact that you found your car on our platform is a testament to its quality

Bonnet: Paint Chip-off < 5mm, Light Scuffing

< 50mm

Trunk

Trunk

**Trunk Condition** 

Trunk conditon

Front right door Panel: Light Scuffing < 50mm, Paint Chip-off < 5mm, Low Visibility Dent < 30mm Rear right door Panel: Light Scuffing < 50mm, Paint Chip-off < 5mm Right Fender Right Fender: Scratch < 50mm, Paint Chip-off (!) < 5mm Right Quarter Panel Condition: Paint Chip-off < 5mm, Scratch < (!) 50mm