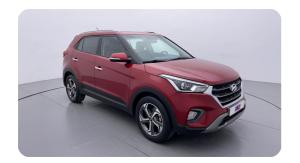

#### **Exceeding RTA standards**

We tick all the RTA mandated boxes, and several more. Every car is checked on 150+ points, and is guaranteed to pass the RTA test.

#### **3 Months Warranty**

This car comes with 3 months or 5,000 km warranty, whichever is earlier.

#### Car has been Refurbished

We spend ~AED 4,000 to refurbish & inspect the car to ensure only quality cars get listed.



# 2020 HYUNDAI CRETA

S+ | 56,940 KM

VIN: MALC381CXLM618903

# **Car highlights**



#### **Sunroof**

This car has a sunroof



#### **Cruise control**

Cruise control to drive with ease & comfort



#### **Bluetooth**

Enjoy your drive with bluetooth



## **Amazing Comfort**

Power driver seat

#### **Basic Details**



## **Specs and features**

The specification listed was standard for this model when supplied new. The exact specification of this car may vary. Please refer to car images for more details.



| Rear Defogger        | <b>✓</b> | Central Armrest     | <b>✓</b> |  |  |
|----------------------|----------|---------------------|----------|--|--|
| Automatic Headlights | <b>✓</b> |                     |          |  |  |
| Safety & Security    |          |