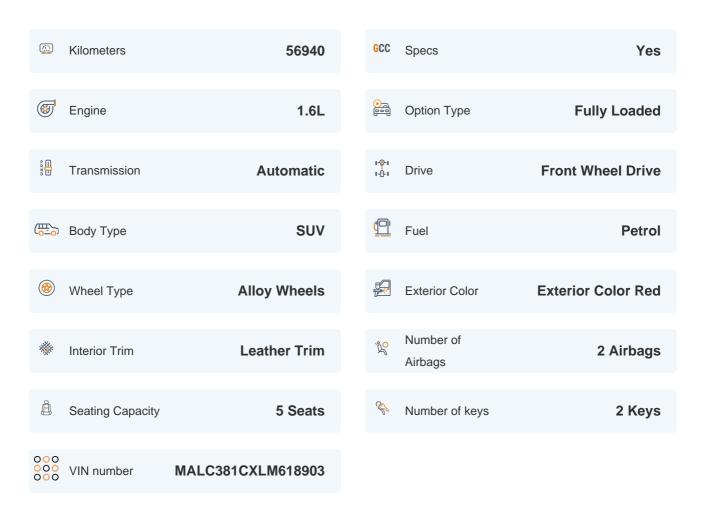

# 2020 HYUNDAI CRETA

S+ | 56,940 KM

VIN: MALC381CXLM618903

#### **Basic Details**