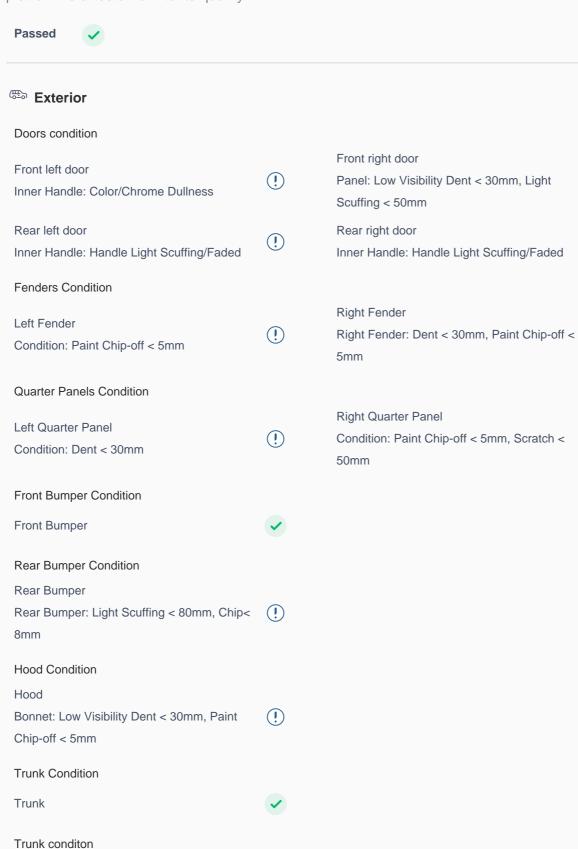

## **150 Point Detailed Inspection Report**

We're quite picky about the cars we procure, so the very fact that you found your car on our platform is a testament to its quality

(!)

(!)

**Roof Condition** 

Trunk

| Roof                                  | <b>✓</b> |                              |          |
|---------------------------------------|----------|------------------------------|----------|
| Pillars Condition                     |          |                              |          |
| Left A Pillar                         | <b>✓</b> | Right A Pillar               | <b>✓</b> |
| Left A to B Pillar Beading            | <b>✓</b> | Right A to B Pillar Beading  | <b>✓</b> |
| Right A to B Pillar                   | <b>✓</b> | Left B Pillar                | <b>✓</b> |
| Left B Pillar Trim                    | <b>✓</b> | Left B to C Pillar Beading   | <b>✓</b> |
| Right C Pillar Trim                   | <b>✓</b> | Right B to C Pillar          | ~        |
| Right B to C Pillar Beading           | <b>✓</b> | Left C Pillar                | <b>✓</b> |
| Running Board Condition               |          |                              |          |
| Left Running Board                    | <b>✓</b> | Right Running Board          | <b>✓</b> |
| Sunroof Glass Condition (If Equipped) |          |                              |          |
| Sun Roof Glass                        | <b>✓</b> |                              |          |
| Windshield Condition                  |          |                              |          |
| Front Windshield                      | <b>✓</b> | Rear Windshield              | <b>✓</b> |
| Structural Assessment                 |          |                              |          |
| Chassis Condition                     | <b>✓</b> | Radiator Support             | <b>✓</b> |
| Apron                                 | <b>✓</b> | Boot Floor                   | <b>✓</b> |
| Cowl Top                              | <b>✓</b> | Head Light Support Condition | <b>✓</b> |
| Cowl Top                              |          |                              |          |
| Cowl Top                              | <b>✓</b> |                              |          |
| Rear View Mirror Condition            |          |                              |          |
| Left Hand Side Mirror                 | <b>✓</b> | Left Side Mirror             | <b>✓</b> |
| Right Side Mirror                     | <b>✓</b> | Right Hand Side Mirror       | <b>✓</b> |
| Alloy Wheel/ Rim                      |          |                              |          |
| Left Front Alloy/ Rim                 | <b>✓</b> | Left Rear Alloy/ Rim         | <b>✓</b> |
| Right Front Alloy/ Rim                | <b>✓</b> | Right Rear Alloy/ Rim        | <b>✓</b> |
| Spare Alloy/ Rim Condition            | <b>✓</b> |                              |          |
| Wheel cover                           | <b>✓</b> | Antenna                      | <b>✓</b> |