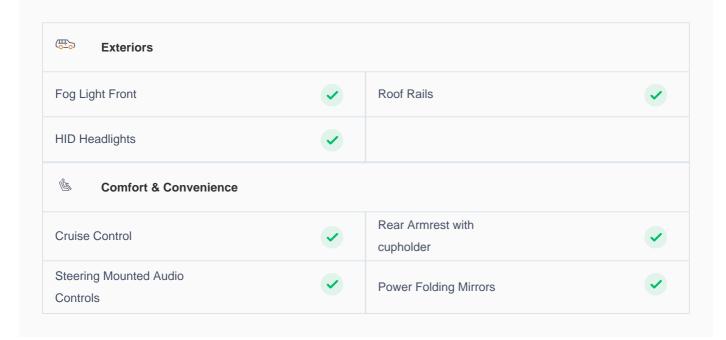

## **Specs and features**

The specification listed was standard for this model when supplied new. The exact specification of this car may vary. Please refer to car images for more details.

| Rear Defogger        | <b>✓</b> | Central Armrest     | <b>✓</b> |  |  |
|----------------------|----------|---------------------|----------|--|--|
| Automatic Headlights | <b>✓</b> |                     |          |  |  |
| Safety & Security    |          |                     |          |  |  |
| Parking Sensors Rear | <b>✓</b> | Reverse Camera      | <b>✓</b> |  |  |
| Traction Control     | ~        | Airbag Driver Front | <b>✓</b> |  |  |
| ABS                  | <b>✓</b> | Central Locking     | <b>✓</b> |  |  |
| Child Safety Locking | <b>✓</b> |                     |          |  |  |
| ୍ୟୁ Entertainment    |          |                     |          |  |  |
| Bluetooth Player     | ~        | USB Charging Port   | <b>✓</b> |  |  |
| Infotainment System  | <b>✓</b> | USB player          | <b>✓</b> |  |  |