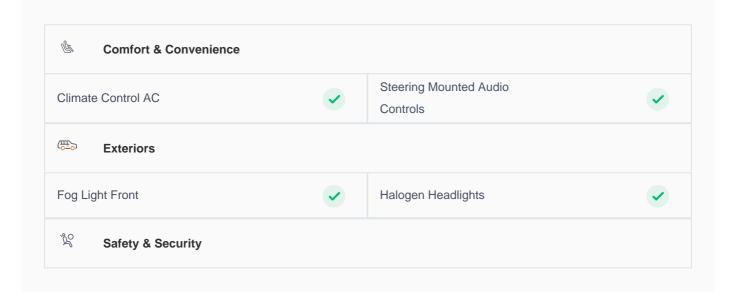

## **Specs and features**

The specification listed was standard for this model when supplied new. The exact specification of this car may vary. Please refer to car images for more details.

| Parking Sensors Rear     | <b>✓</b> | Traction Control     | <b>✓</b> |
|--------------------------|----------|----------------------|----------|
| Airbag Driver Front      | ~        | ABS                  | ~        |
| Central Locking          | ~        | Child Safety Locking | ~        |
| <b>⊈</b> s Entertainment |          |                      |          |
| Bluetooth Player         | <b>✓</b> | USB player           | <b>✓</b> |