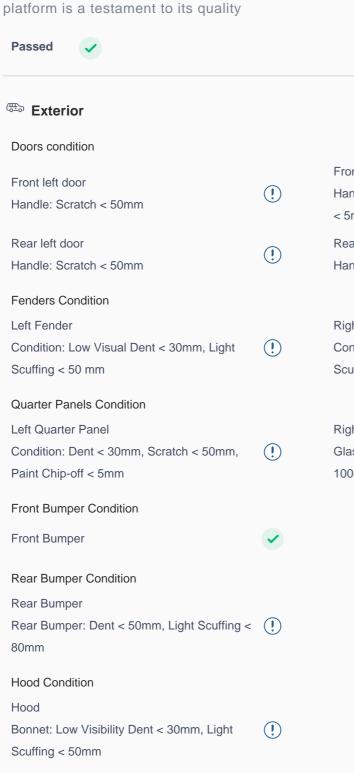

## **150 Point Detailed Inspection Report**

We're quite picky about the cars we procure, so the very fact that you found your car on our platform is a testament to its quality

Front right door Handle: Light Scuffing < 50mm, Paint Chip-off (!) Rear right door Handle: Scratch < 50mm Right Fender Condition: Low Visual Dent < 30mm, Light Scuffing < 50mm Right Quarter Panel Glass: Beading Fair Use Wear/Disfiguration < (!) 100mm, Light Scuffing<50mm

**Roof Condition** 

Trunk condition

Trunk Condition

Trunk

Trunk

| Roof Roof Moulding Condition: Minor Rubber Beading Fair Use Wear                       | !        |                                                      |          |
|----------------------------------------------------------------------------------------|----------|------------------------------------------------------|----------|
| Pillars Condition                                                                      |          |                                                      |          |
| Left A Pillar                                                                          | <b>✓</b> | Right A Pillar                                       | <b>✓</b> |
| Left A to B Pillar Beading                                                             | <b>✓</b> | Right A to B Pillar Beading                          | <b>✓</b> |
| Right A to B Pillar                                                                    | <b>✓</b> | Left B Pillar                                        | <b>✓</b> |
| Left B Pillar Trim                                                                     | <b>✓</b> | Left B to C Pillar Beading                           | <b>✓</b> |
| Right C Pillar Trim                                                                    | <b>✓</b> | Right B to C Pillar                                  | <b>✓</b> |
| Right B to C Pillar Beading                                                            | <b>✓</b> | Left C Pillar                                        | <b>✓</b> |
| Running Board Condition  Left Running Board  Condition: Scratch < 80mm                 | (!)      | Right Running Board Condition: Light Scuffing < 80mm | !        |
| Sunroof Glass Condition (If Equipped)                                                  |          |                                                      |          |
| Sun Roof Glass                                                                         | <b>✓</b> |                                                      |          |
| Windshield Condition  Front Windshield  Beading: Mouldings Crack/ Fair Use Wear < 50mm | !        | Rear Windshield                                      | <b>✓</b> |
| Structural Assessment                                                                  |          |                                                      |          |
| Chassis Condition                                                                      | <b>✓</b> | Radiator Support                                     | <b>✓</b> |
| Apron                                                                                  | <b>✓</b> | Boot Floor                                           | <b>✓</b> |
| Firewall Condition                                                                     | <b>✓</b> | Cowl Top                                             | <b>✓</b> |
| Head Light Support Condition                                                           | <b>✓</b> |                                                      |          |
| Cowl Top                                                                               |          |                                                      |          |
| Cowl Top                                                                               | <b>✓</b> |                                                      |          |
| Rear View Mirror Condition                                                             |          |                                                      |          |
| Left Hand Side Mirror                                                                  | <b>✓</b> | Left Side Mirror                                     | <b>✓</b> |
| Right Side Mirror                                                                      | <b>✓</b> | Right Hand Side Mirror                               | <b>✓</b> |
| Alloy Wheel/ Rim  Left Front Alloy/ Rim  Rim: Alloy Edge/ Scuff < 80mm                 | !        | Left Rear Alloy/ Rim Rim: Alloy Edge/ Scuff < 80mm   | !        |
|                                                                                        |          |                                                      |          |