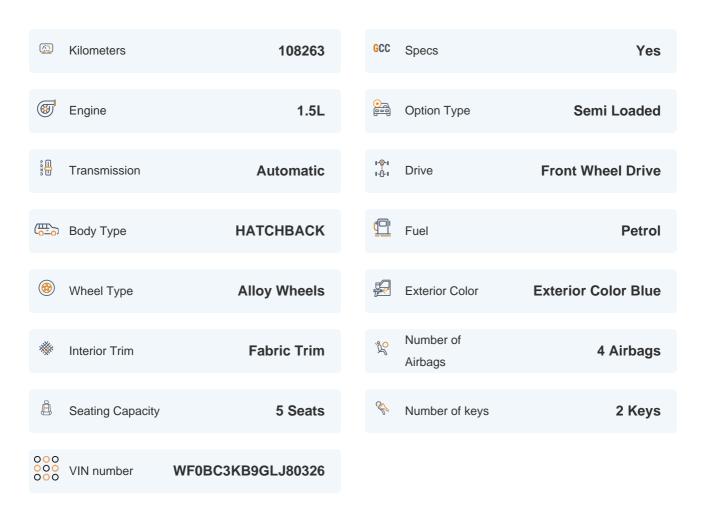

#### **Basic Details**

# 2016 FORD FOCUS TREND | 108,263 KM

VIN: WF0BC3KB9GLJ80326