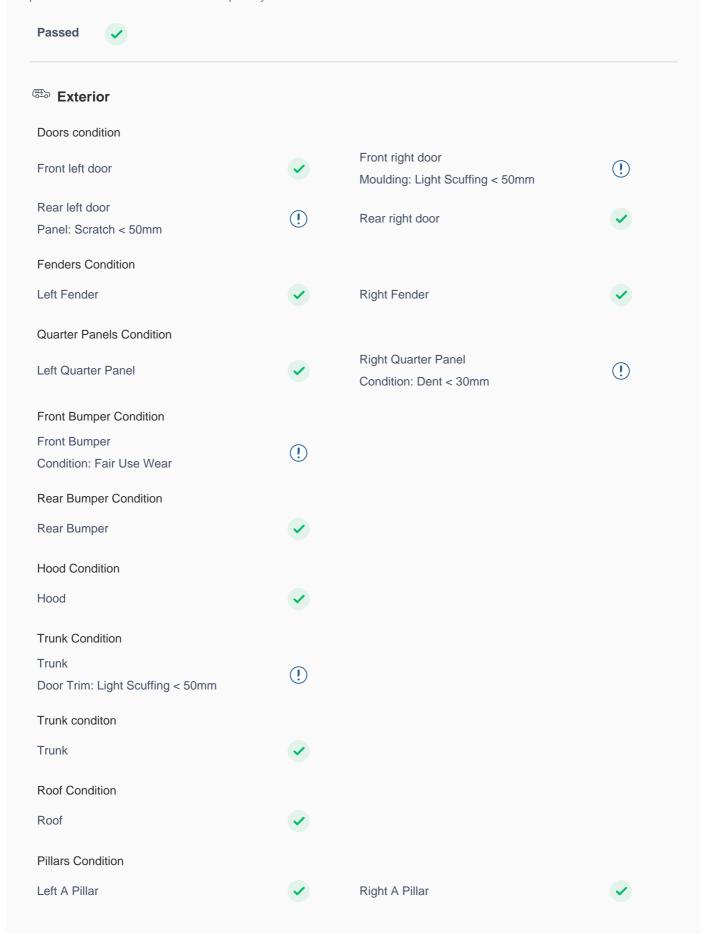

## **150 Point Detailed Inspection Report**

We're quite picky about the cars we procure, so the very fact that you found your car on our platform is a testament to its quality

| Left A to B Pillar Beading                                                        | <b>✓</b> | Right A to B Pillar Beading                                      | <b>✓</b> |
|-----------------------------------------------------------------------------------|----------|------------------------------------------------------------------|----------|
| Right A to B Pillar                                                               | <b>✓</b> | Left B Pillar                                                    | <b>✓</b> |
| Left B Pillar Trim                                                                | <b>✓</b> | Left B to C Pillar Beading                                       | <b>✓</b> |
| Right C Pillar Trim                                                               | <b>✓</b> | Right B to C Pillar                                              | <b>✓</b> |
| Right B to C Pillar Beading                                                       | <b>✓</b> | Left C Pillar                                                    | <b>✓</b> |
| Running Board Condition  Left Running Board  Front Left Sill Trim: Scratch < 80mm | (!)      | Right Running Board Front Right Sill Trim: Light Scuffing < 80mm | (!)      |
| Windshield Condition                                                              |          | D W                                                              |          |
| Front Windshield                                                                  | <b>✓</b> | Rear Windshield                                                  |          |
| Structural Assessment                                                             |          |                                                                  |          |
| Chassis Condition                                                                 |          | Radiator Support                                                 |          |
| Apron                                                                             | <b>~</b> | Boot Floor                                                       | <b>~</b> |
| Firewall Condition                                                                | <b>✓</b> | Cowl Top                                                         | <b>✓</b> |
| Head Light Support Condition                                                      | <b>✓</b> |                                                                  |          |
| Cowl Top                                                                          |          |                                                                  |          |
| Cowl Top                                                                          | <b>✓</b> |                                                                  |          |
| Rear View Mirror Condition                                                        |          |                                                                  |          |
| Left Hand Side Mirror                                                             | <b>✓</b> | Left Side Mirror                                                 | <b>✓</b> |
| Right Side Mirror Body: Scratch < 50mm                                            | !        | Right Hand Side Mirror                                           | <b>✓</b> |
| Alloy Wheel/ Rim                                                                  |          |                                                                  |          |
| Spare Alloy/ Rim Condition                                                        | <b>✓</b> |                                                                  |          |
| Wheel Arch                                                                        | <b>✓</b> | Wheel cover Front Right: Face/ Scuffs < 50mm                     | (!)      |
| Antenna                                                                           | <b>✓</b> | Grill Condition Light Scuffing < 50mm                            | (!)      |
| Monogram                                                                          | <b>✓</b> | Window Glass                                                     | •        |
| Wiper                                                                             | <b>✓</b> |                                                                  |          |
| Panel Condition                                                                   |          |                                                                  |          |