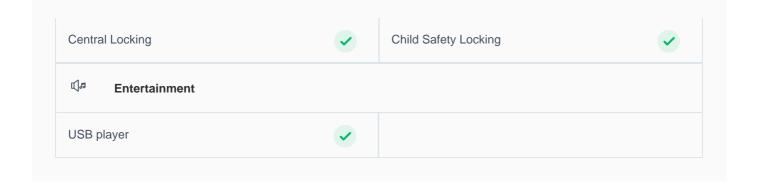

## **Central Locking**

Central locking for extra comfort

| Rear Trunk Panel               | <b>✓</b> |                       |          |
|--------------------------------|----------|-----------------------|----------|
| Engine & Transmission          |          |                       |          |
| Engine                         |          |                       |          |
| Engine Body                    | <b>✓</b> | Engine Performance    | <b>✓</b> |
| Engine Oil (Condition & Level) | <b>✓</b> | Exhaust System        | <b>✓</b> |
| Radiator Condition             | <b>✓</b> | Radiator Coolant      | ~        |
| Battery                        |          |                       |          |
| Battery Terminal & Tightness   | <b>✓</b> |                       |          |
| Fuel System                    |          |                       |          |
| Fuel Cap                       | <b>✓</b> | Fuel Tank             | ~        |
| Transmission Operation         |          |                       |          |
| Gear Shifting                  | <b>✓</b> | Drive Axle            | <b>✓</b> |
| Transmission Fluid             | <b>✓</b> |                       |          |
| Steering, Suspension & Brakes  |          |                       |          |
| Steering                       |          |                       |          |
| Steering wheel                 | <b>✓</b> |                       |          |
| Brake System                   |          |                       |          |
| Parking Brake                  | <b>✓</b> | Brake Master Cylinder | <b>✓</b> |
| Brake Disc & Brake Pad         | <b>✓</b> | Brake Fluid           | ~        |
| Pedals                         | <b>✓</b> |                       |          |
|                                |          |                       |          |
| Suspension                     |          |                       |          |
| Shock Absorbers                | <u> </u> |                       |          |
| Electricals, Controls & Lights |          |                       |          |
| Keys                           |          |                       |          |
| Master Key                     | <b>✓</b> | Spare Key(s)          | ~        |
| Door Locks                     |          |                       |          |
| Child Safety Locking           | <b>✓</b> |                       |          |
|                                |          |                       |          |