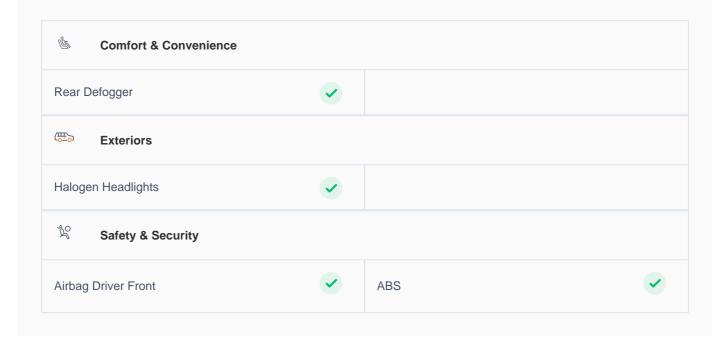

### **Airbag safety**

Airbag Driver Front

## **150 Point Detailed Inspection Report**

We're quite picky about the cars we procure, so the very fact that you found your car on our platform is a testament to its quality

| Left A to B Pillar Beading                                                        | <b>✓</b> | Right A to B Pillar Beading                                      | <b>✓</b> |
|-----------------------------------------------------------------------------------|----------|------------------------------------------------------------------|----------|
| Right A to B Pillar                                                               | <b>✓</b> | Left B Pillar                                                    | <b>✓</b> |
| Left B Pillar Trim                                                                | <b>✓</b> | Left B to C Pillar Beading                                       | <b>✓</b> |
| Right C Pillar Trim                                                               | <b>✓</b> | Right B to C Pillar                                              | <b>✓</b> |
| Right B to C Pillar Beading                                                       | <b>✓</b> | Left C Pillar                                                    | <b>✓</b> |
| Running Board Condition  Left Running Board  Front Left Sill Trim: Scratch < 80mm | (!)      | Right Running Board Front Right Sill Trim: Light Scuffing < 80mm | (!)      |
| Windshield Condition                                                              |          | D W                                                              |          |
| Front Windshield                                                                  | <b>✓</b> | Rear Windshield                                                  |          |
| Structural Assessment                                                             |          |                                                                  |          |
| Chassis Condition                                                                 |          | Radiator Support                                                 |          |
| Apron                                                                             | <b>~</b> | Boot Floor                                                       | <b>~</b> |
| Firewall Condition                                                                | <b>✓</b> | Cowl Top                                                         | <b>✓</b> |
| Head Light Support Condition                                                      | <b>✓</b> |                                                                  |          |
| Cowl Top                                                                          |          |                                                                  |          |
| Cowl Top                                                                          | <b>✓</b> |                                                                  |          |
| Rear View Mirror Condition                                                        |          |                                                                  |          |
| Left Hand Side Mirror                                                             | <b>✓</b> | Left Side Mirror                                                 | <b>✓</b> |
| Right Side Mirror Body: Scratch < 50mm                                            | !        | Right Hand Side Mirror                                           | <b>✓</b> |
| Alloy Wheel/ Rim                                                                  |          |                                                                  |          |
| Spare Alloy/ Rim Condition                                                        | <b>✓</b> |                                                                  |          |
| Wheel Arch                                                                        | <b>✓</b> | Wheel cover Front Right: Face/ Scuffs < 50mm                     | (!)      |
| Antenna                                                                           | <b>✓</b> | Grill Condition Light Scuffing < 50mm                            | (!)      |
| Monogram                                                                          | <b>✓</b> | Window Glass                                                     | •        |
| Wiper                                                                             | <b>✓</b> |                                                                  |          |
| Panel Condition                                                                   |          |                                                                  |          |