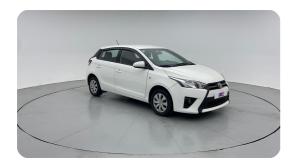

#### **Exceeding RTA standards**

We tick all the RTA mandated boxes, and several more. Every car is checked on 150+ points, and is guaranteed to pass the RTA test.

#### **3 Months Warranty**

This car comes with 3 months or 5,000 km warranty, whichever is earlier.

#### Car has been Refurbished

We spend ~AED 4,000 to refurbish & inspect the car to ensure only quality cars get listed.



# 2016 TOYOTA YARIS SE / E | 132,231 KM

VIN: MR2KW9F36G1106981

## **Car highlights**



## **Amazing Comfort**

Power driver seat



### **Airbag safety**

Airbag Driver Front



## **Tilt Steering wheel**

Tilt steering wheel for extra comfort



## **Central Locking**

Central locking for extra comfort

#### **Basic Details**



## **Specs and features**

The specification listed was standard for this model when supplied new. The exact specification of this car may vary. Please refer to car images for more details.





## **150 Point Detailed Inspection Report**

We're quite picky about the cars we procure, so the very fact that you found your car on our platform is a testament to its quality



| Left A to B Pillar Beading                                                        | <b