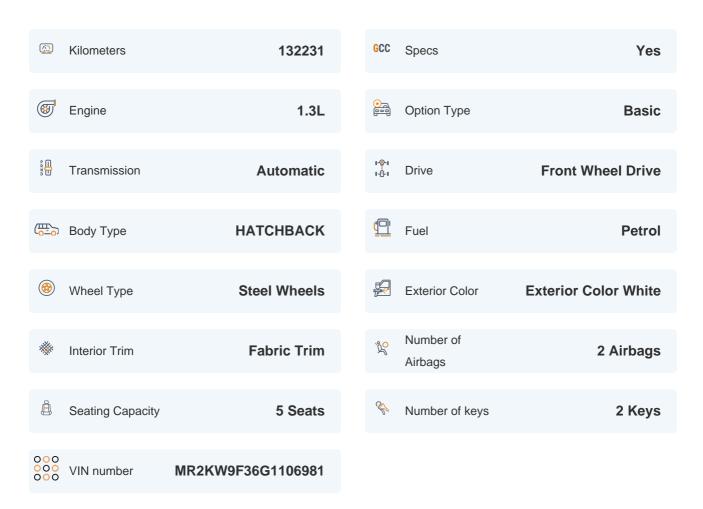

# 2016 TOYOTA YARIS SE / E | 132,231 KM

VIN: MR2KW9F36G1106981

#### **Basic Details**

## **Specs and features**

The specification listed was standard for this model when supplied new. The exact specification of this car may vary. Please refer to car images for more details.