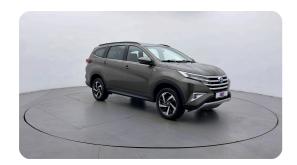

#### **Exceeding RTA standards**

We tick all the RTA mandated boxes, and several more. Every car is checked on 150+ points, and is guaranteed to pass the RTA test.

#### **3 Months Warranty**

This car comes with 3 months or 5,000 km warranty, whichever is earlier.

#### Car has been Refurbished

We spend ~AED 4,000 to refurbish & inspect the car to ensure only quality cars get listed.



# 2019 TOYOTA RUSH EX | 56,202 KM

VIN: MHKEF8BF7KK005715

## **Car highlights**



## **Great Parking Assistance**

Parking Sensors Rear



#### **Music System**

Enjoy your drive with music system



## **Steering Mounted Audio Controls**

Enjoy your drive with steering mounted audio controls



## **Amazing Comfort**

Power driver seat

#### **Basic Details**



## **Specs and features**

The specification listed was standard for this model when supplied new. The exact specification of this car may vary. Please refer to car images for more details.





## **150 Point Detailed Inspection Report**

We're quite picky about the cars we procure, so the very fact that you found your car on our platform is a testament to its quality



| Roof Roof Moulding Condition: Minor Rubber Beading Fa