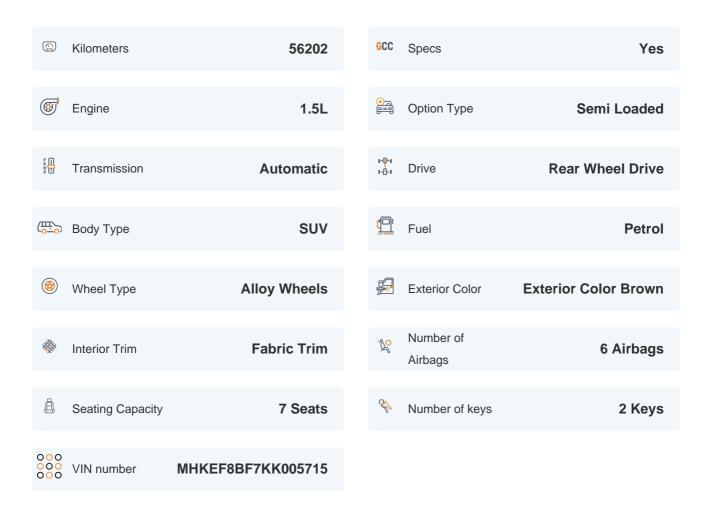

# 2019 TOYOTA RUSH EX | 56,202 KM

VIN: MHKEF8BF7KK005715

#### **Basic Details**