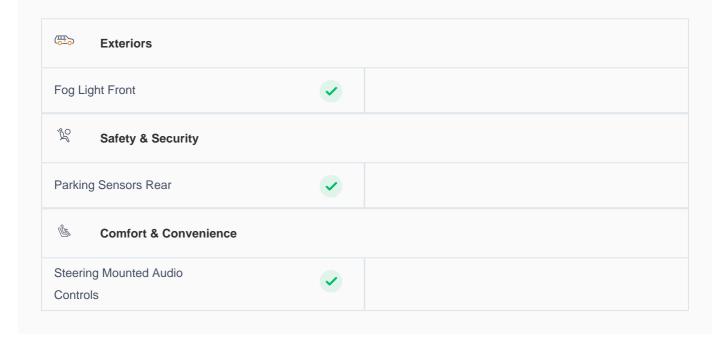

## **Great Parking Assistance**

Parking Sensors Rear

## **Steering Mounted Audio Controls**

Enjoy your drive with steering mounted audio controls