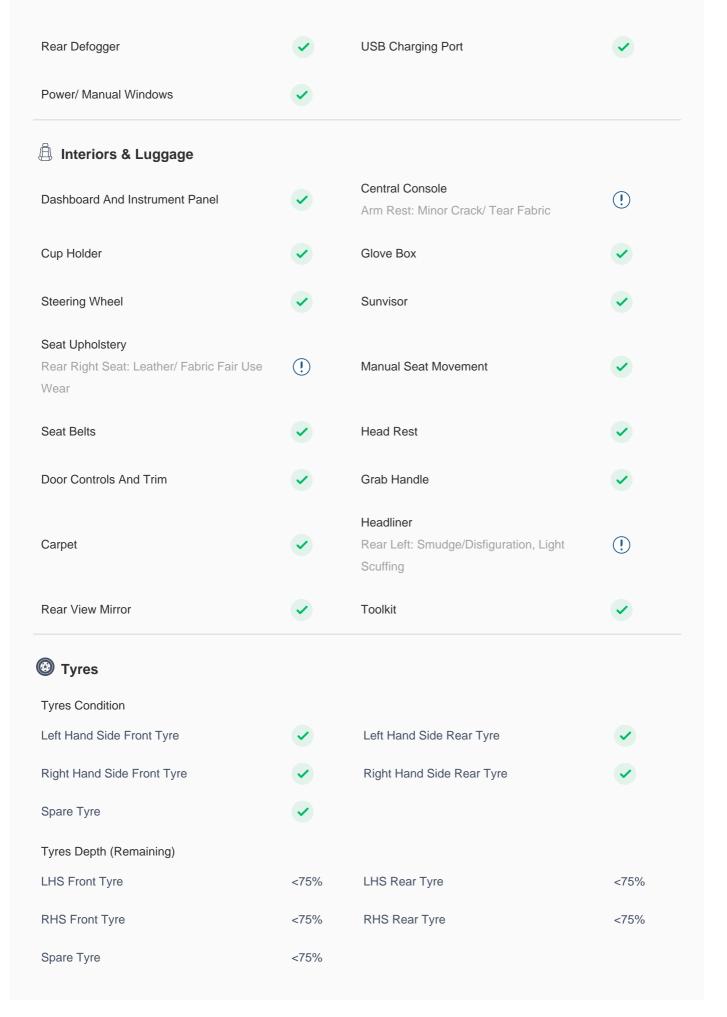

| Parking Brake                  | <b>✓</b> | Brake Master Cylinder | <b>✓</b> |
|--------------------------------|----------|-----------------------|----------|
| Brake Disc & Brake Pad         | <b>✓</b> | Brake Fluid           | <b>✓</b> |
| Pedals                         | <b>✓</b> |                       |          |
| Suspension                     |          |                       |          |
|                                |          |                       |          |
| Shock Absorbers                | <b>✓</b> |                       |          |
| Electricals, Controls & Lights |          |                       |          |
| Keys                           |          |                       |          |
| Master Key                     | <b>✓</b> | Spare Key(s)          | <b>✓</b> |
| Door Locks                     |          |                       |          |
| Child Safety Locking           | •        |                       |          |
| Dashboard                      |          |                       |          |
| Instrument Panel               | ~        |                       |          |
| Airbags                        |          |                       |          |
| Airbags                        | <b>✓</b> |                       |          |
| Controls                       | <b>✓</b> | Infotainment Display  | <b>✓</b> |
| Engine Sensors                 | <b>✓</b> | OBD Connector         | <b>✓</b> |
| Music System                   | <b>✓</b> |                       |          |
| Lights                         |          |                       |          |
| Headlight                      | (!)      | Interior Lights       |          |
| Left: Light Scuff Marks < 50mm | $\odot$  | interior Eigine       | •        |
| Tail Light Cluster             | <b>✓</b> | Turn Signal Lights    | <b>✓</b> |
| License Plate Light            | •        | Fog Lights            | <b>✓</b> |
| Air Conditioning               |          |                       |          |
| AC Cooling                     | •        | AC Switch             | <b>✓</b> |
| AC System Leaks                | <b>✓</b> | Center AC Vent        | <b>✓</b> |
| Front Right AC Vent            | <b>✓</b> | Heater                | <b>✓</b> |
| Rear Blower Switch             | <b>✓</b> | Rear Left AC Vent     | <b>✓</b> |
|                                |          |                       |          |
|                                |          |                       |          |