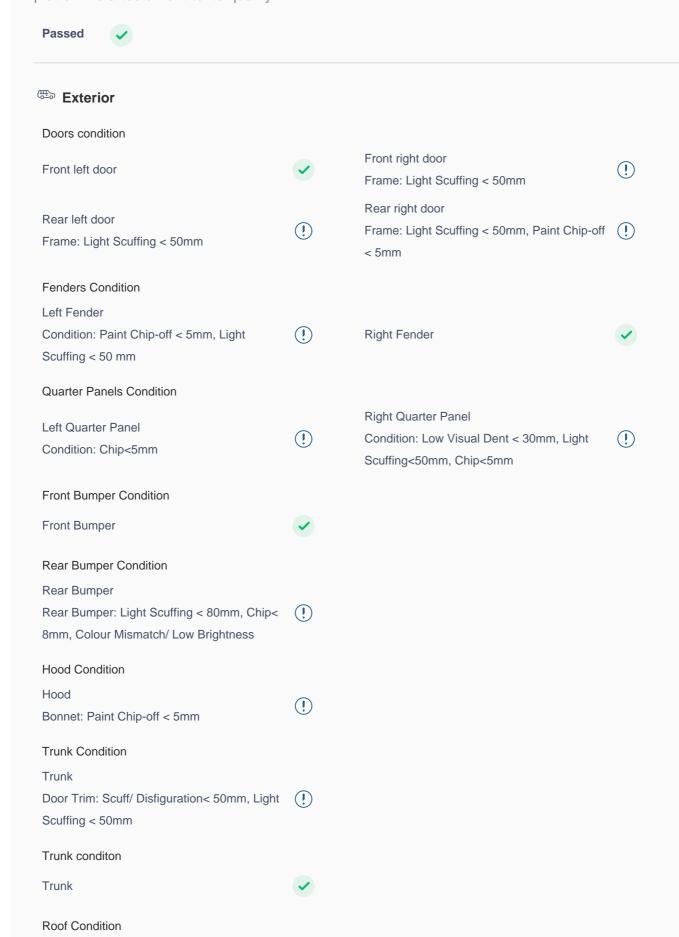

## **150 Point Detailed Inspection Report**

We're quite picky about the cars we procure, so the very fact that you found your car on our platform is a testament to its quality

| Roof Roof Moulding Condition: Minor Rubber Beading Fair Use Wear                                                     | (!)      |                                             |          |
|----------------------------------------------------------------------------------------------------------------------|----------|---------------------------------------------|----------|
| Pillars Condition                                                                                                    |          |                                             |          |
| Left A Pillar                                                                                                        | <b>✓</b> | Right A Pillar                              | ~        |
| Left A to B Pillar Beading                                                                                           | <b>✓</b> | Right A to B Pillar Beading                 | <b>✓</b> |
| Right A to B Pillar                                                                                                  | <b>✓</b> | Left B Pillar                               | <b>✓</b> |
| Left B Pillar Trim                                                                                                   | <b>✓</b> | Left B to C Pillar Beading                  | <b>✓</b> |
| Right C Pillar Trim                                                                                                  | <b>✓</b> | Right B to C Pillar                         | <b>✓</b> |
| Right B to C Pillar Beading                                                                                          | <b>✓</b> | Left C Pillar                               | <b>✓</b> |
| Running Board Condition  Left Running Board  Condition: Light Scuffing < 80mm                                        | (!)      | Right Running Board Condition: Faded        | (!)      |
| Windshield Condition Front Windshield Condition: Driver Side/Stone Chip Mark<5mm, Passenger Side/Stone Chip Mark<8mm | (!)      | Rear Windshield                             | <b>✓</b> |
| Structural Assessment                                                                                                |          |                                             |          |
| Chassis Condition                                                                                                    | <b>✓</b> | Radiator Support                            | <b>✓</b> |
| Apron                                                                                                                | <b>✓</b> | Boot Floor Condition: Light Scuffing < 80mm | !        |
| Firewall Condition                                                                                                   | <b>✓</b> | Cowl Top                                    | <b>✓</b> |
| Head Light Support Condition                                                                                         | <b>✓</b> |                                             |          |
| Cowl Top                                                                                                             |          |                                             |          |
| Cowl Top                                                                                                             | <b>✓</b> |                                             |          |
| Rear View Mirror Condition  Left Hand Side Mirror  Body: Chip < 5mm, Light Scuffing < 50mm                           | !        | Left Side Mirror                            | <b>~</b> |
| Right Side Mirror  Body: Paint Chip-off < 5mm, Light Scuffing < 50mm                                                 | !        | Right Hand Side Mirror                      | •        |
| Alloy Wheel/ Rim                                                                                                     |          |                                             |          |
| Left Front Alloy/ Rim                                                                                                | !        | Left Rear Alloy/ Rim                        | <b>✓</b> |
|                                                                                                                      |          |                                             |          |