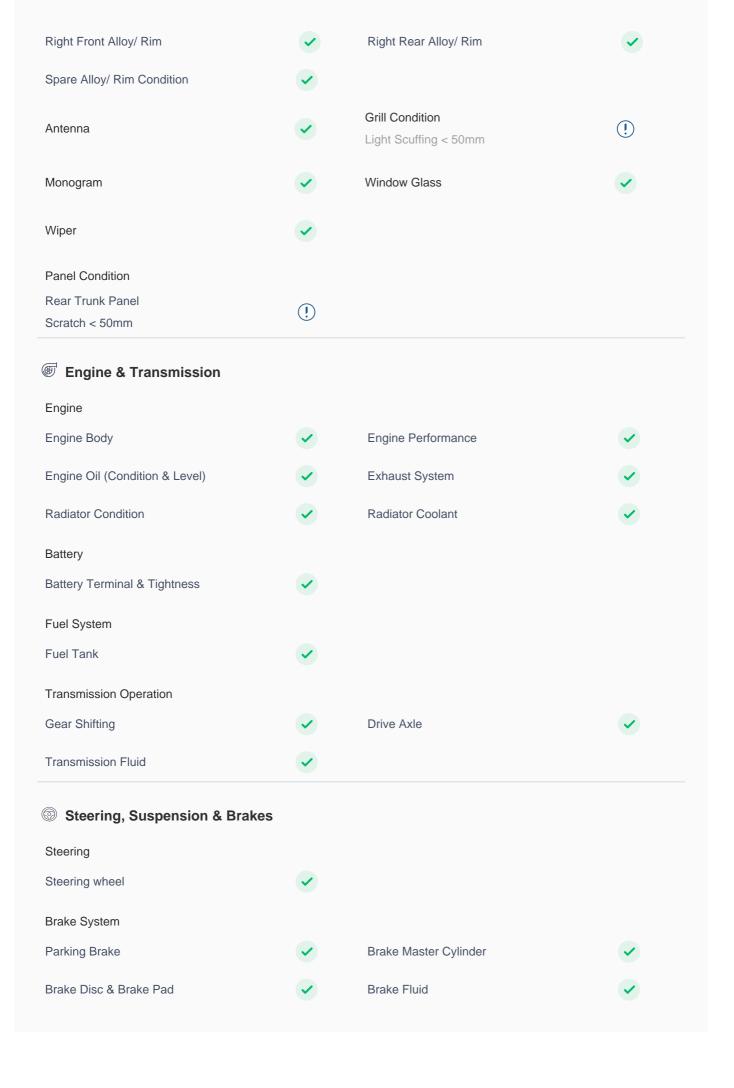

Trunk condition

Trunk

| Roof                                                                                | <b>✓</b> |                                                                                          |          |
|-------------------------------------------------------------------------------------|----------|------------------------------------------------------------------------------------------|----------|
| Pillars Condition                                                                   |          |                                                                                          |          |
| Left A Pillar                                                                       | <b>✓</b> | Right A Pillar                                                                           | <b>✓</b> |
| Left A to B Pillar Beading                                                          | <b>✓</b> | Right A to B Pillar Beading                                                              | <b>✓</b> |
| Right A to B Pillar                                                                 | <b>✓</b> | Left B Pillar                                                                            | <b>✓</b> |
| Left B Pillar Trim                                                                  | <b>✓</b> | Left B to C Pillar Beading                                                               | <b>✓</b> |
| Right C Pillar Trim                                                                 | <b>✓</b> | Right B to C Pillar                                                                      | <b>✓</b> |
| Right B to C Pillar Beading                                                         | <b>✓</b> | Left C Pillar                                                                            | <b>✓</b> |
| Running Board Condition                                                             |          |                                                                                          |          |
| Left Running Board                                                                  | <b>✓</b> | Right Running Board Front Right Sill Trim: Light Scuffing < 80mm, Low Visual Dent < 50mm | (!)      |
| Sunroof Glass Condition (If Equipped)                                               |          |                                                                                          |          |
| Sun Roof Glass                                                                      | <b>✓</b> |                                                                                          |          |
| Windshield Condition Front Windshield Condition: Passenger Side/Stone Chip Mark<8mm | !        | Rear Windshield                                                                          | <b>✓</b> |
| Structural Assessment                                                               |          |                                                                                          |          |
| Chassis Condition                                                                   | <b>✓</b> | Radiator Support                                                                         | <b>✓</b> |
| Apron                                                                               | <b>✓</b> | Boot Floor                                                                               | <b>✓</b> |
| Firewall Condition                                                                  | <b>✓</b> | Cowl Top                                                                                 | <b>✓</b> |
| Head Light Support Condition                                                        | <b>✓</b> |                                                                                          |          |
| Cowl Top                                                                            |          |                                                                                          |          |
| Cowl Top                                                                            | <b>✓</b> |                                                                                          |          |
| Rear View Mirror Condition                                                          |          |                                                                                          |          |
| Left Hand Side Mirror                                                               | <b>✓</b> | Left Side Mirror                                                                         | <b>✓</b> |
| Right Side Mirror                                                                   | <b>✓</b> | Right Hand Side Mirror                                                                   | <b>✓</b> |
| Alloy Wheel/ Rim                                                                    |          |                                                                                          |          |
| Left Front Alloy/ Rim                                                               | <b>✓</b> | Left Rear Alloy/ Rim                                                                     | <b>✓</b> |

| Pedals                                              | <b>✓</b> |                     |          |
|-----------------------------------------------------|----------|---------------------|----------|
| Suspension                                          |          |                     |          |
| Shock Absorbers                                     | <b>✓</b> |                     |          |
| Electricals, Controls & Lights                      |          |                     |          |
| Keys                                                |          |                     |          |
| Master Key                                          | <b>✓</b> | Spare Key(s)        | <b>✓</b> |
| Door Locks                                          |          |                     |          |
| Child Safety Locking                                | <b>✓</b> |                     |          |
| Dashboard                                           |          |                     |          |
| Instrument Panel                                    | <b>✓</b> |                     |          |
| Airbags                                             |          |                     |          |
| Airbags                                             | <b>✓</b> |                     |          |
| Controls                                            | <b>✓</b> | Cruise Control      | <b>✓</b> |
| Infotainment Display                                | <b>✓</b> | Engine Sensors      | <b>✓</b> |
| OBD Connector                                       | <b>✓</b> | Navigation System   | <b>✓</b> |
| Music System                                        | <b>✓</b> |                     |          |
| Sunroof Operation                                   |          |                     |          |
| Sunroof Curtain: Curtain Fair Use Wear              | !        |                     |          |
| Camera                                              | <b>✓</b> |                     |          |
| Lights                                              |          |                     |          |
| Headlight Left Washer: Washer Cover/ Nozzle Missing | !        | Interior Lights     | <b>✓</b> |
| Tail Light Cluster                                  | <b>✓</b> | Turn Signal Lights  | <b>✓</b> |
| Daylight Running Lights                             | <b>✓</b> | License Plate Light | <b>✓</b> |
| Fog Lights                                          | <b>✓</b> |                     |          |
| Air Conditioning                                    |          |                     |          |

| AC Cooling                                                              | <b>✓</b> | AC Switch                            | <b>✓</b> |
|-------------------------------------------------------------------------|----------|--------------------------------------|----------|
| AC System Leaks                                                         | <b>✓</b> | Center AC Vent                       | <b>✓</b> |
| Front Right AC Vent                                                     | <b>✓</b> | Heater                               | <b>✓</b> |
| Rear Blower Switch                                                      | <b>✓</b> |                                      |          |
| Rear Defogger                                                           | <b>✓</b> | USB Charging Port                    | <b>✓</b> |
| Power/ Manual Windows                                                   | <b>✓</b> | Seat Heaters                         | <b>✓</b> |
| 🖺 Interiors & Luggage                                                   |          |                                      |          |
| Dashboard And Instrument Panel                                          | <b>✓</b> | Central Console                      | <b>✓</b> |
| Cup Holder                                                              | <b>✓</b> | Glove Box                            | <b>✓</b> |
| Steering Wheel Color Faded                                              | !        | Sunvisor                             | <b>✓</b> |
| Seat Upholstery Driver Seat: Minor Leather/ Fabric Fair Use Wear/ Tears | (!)      | Manual Seat Movement                 | <b>✓</b> |
| Seat Belts                                                              | <b>✓</b> | Head Rest                            | <b>✓</b> |
| Door Controls And Trim                                                  | <b>✓</b> | Grab Handle                          | <b>✓</b> |
| Carpet                                                                  | <b>✓</b> | Headliner Rear Left: Loose Headliner | (!)      |
| Rear View Mirror  De Silvered Mirror<10%                                | !        | Toolkit                              | •        |
| Tyres                                                                   |          |                                      |          |
| Tyres Condition                                                         |          |                                      |          |
| Left Hand Side Front Tyre                                               | <b>✓</b> | Left Hand Side Rear Tyre             | <b>✓</b> |
| Right Hand Side Front Tyre                                              | <b>✓</b> | Right Hand Side Rear Tyre            | •        |
| Spare Tyre                                                              | <b>✓</b> |                                      |          |
| Tyres Depth (Remaining)                                                 |          |                                      |          |
| LHS Front Tyre                                                          | <65%     | LHS Rear Tyre                        | <55%     |