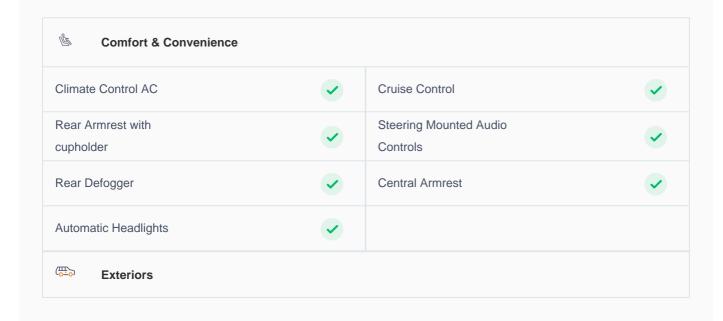

## **Specs and features**

The specification listed was standard for this model when supplied new. The exact specification of this car may vary. Please refer to car images for more details.

| Fog Light Front      | ~        | Roof Rails            | <b>✓</b> |
|----------------------|----------|-----------------------|----------|
| Running Lights       | <b>✓</b> | HID Headlights        | <b>✓</b> |
| Safety & Security    |          |                       |          |
| Navigation           | ~        | Parking Sensors Front | ~        |
| Parking Sensors Rear | <b>✓</b> | Reverse Camera        | <b>✓</b> |
| Traction Control     | <b>✓</b> | Airbag Curtain Shield | ~        |
| Airbag Driver Front  | ~        | ABS                   | ~        |
| Central Locking      | ~        | Child Safety Locking  | ~        |
| □a Entertainment     |          |                       |          |
| Bluetooth Player     | ~        | Apple Play            | ~        |
| Android Auto Play    | <b>✓</b> | USB Charging Port     | ~        |
| Infotainment System  | <b>✓</b> | USB player            |          |