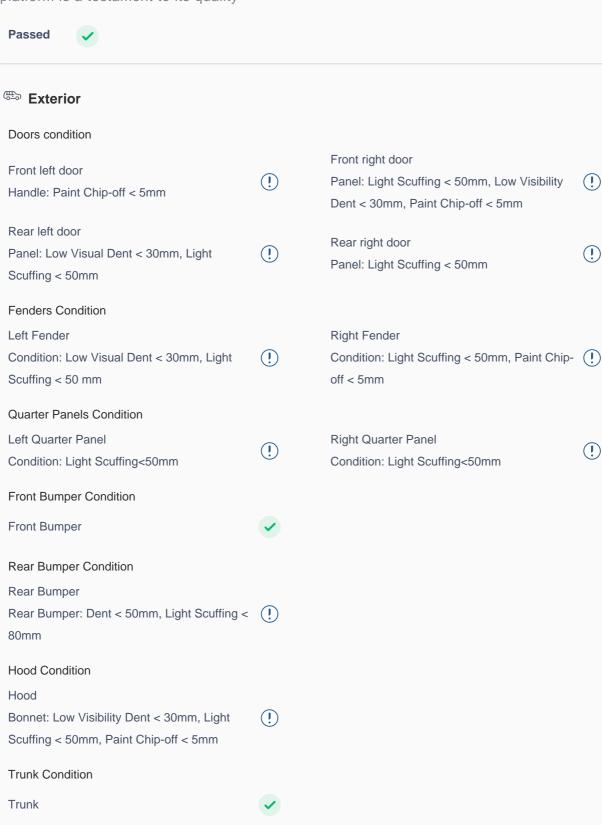

## **150 Point Detailed Inspection Report**

We're quite picky about the cars we procure, so the very fact that you found your car on our platform is a testament to its quality

(!)

(!)

(!)

**Roof Condition** 

Trunk condition

Trunk

| Roof                                                                                | <b>✓</b> |                                                                                          |          |
|-------------------------------------------------------------------------------------|----------|------------------------------------------------------------------------------------------|----------|
| Pillars Condition                                                                   |          |                                                                                          |          |
| Left A Pillar                                                                       | <b>✓</b> | Right A Pillar                                                                           | <b>✓</b> |
| Left A to B Pillar Beading                                                          | <b>✓</b> | Right A to B Pillar Beading                                                              | <b>✓</b> |
| Right A to B Pillar                                                                 | <b>✓</b> | Left B Pillar                                                                            | <b>✓</b> |
| Left B Pillar Trim                                                                  | <b>✓</b> | Left B to C Pillar Beading                                                               | <b>✓</b> |
| Right C Pillar Trim                                                                 | <b>✓</b> | Right B to C Pillar                                                                      | <b>✓</b> |
| Right B to C Pillar Beading                                                         | <b>✓</b> | Left C Pillar                                                                            | <b>✓</b> |
| Running Board Condition                                                             |          |                                                                                          |          |
| Left Running Board                                                                  | <b>✓</b> | Right Running Board Front Right Sill Trim: Light Scuffing < 80mm, Low Visual Dent < 50mm | (!)      |
| Sunroof Glass Condition (If Equipped)                                               |          |                                                                                          |          |
| Sun Roof Glass                                                                      | <b>✓</b> |                                                                                          |          |
| Windshield Condition Front Windshield Condition: Passenger Side/Stone Chip Mark<8mm | !        | Rear Windshield                                                                          | <b>✓</b> |
| Structural Assessment                                                               |          |                                                                                          |          |
| Chassis Condition                                                                   | <b>✓</b> | Radiator Support                                                                         | <b>✓</b> |
| Apron                                                                               | <b>✓</b> | Boot Floor                                                                               | <b>✓</b> |
| Firewall Condition                                                                  | <b>✓</b> | Cowl Top                                                                                 | <b>✓</b> |
| Head Light Support Condition                                                        | <b>✓</b> |                                                                                          |          |
| Cowl Top                                                                            |          |                                                                                          |          |
| Cowl Top                                                                            | <b>✓</b> |                                                                                          |          |
| Rear View Mirror Condition                                                          |          |                                                                                          |          |
| Left Hand Side Mirror                                                               | <b>✓</b> | Left Side Mirror                                                                         | <b>✓</b> |
| Right Side Mirror                                                                   | <b>✓</b> | Right Hand Side Mirror                                                                   | <b>✓</b> |
| Alloy Wheel/ Rim                                                                    |          |                                                                                          |          |
| Left Front Alloy/ Rim                                                               | <b>✓</b> | Left Rear Alloy/ Rim                                                                     | <b>✓</b> |