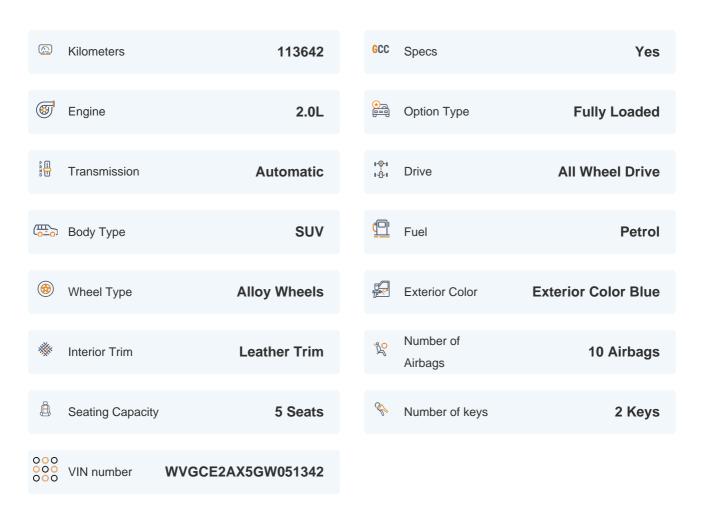

# 2016 VOLKSWAGEN TIGUAN R LINE | 113,642 KM

VIN: WVGCE2AX5GW051342

## **Basic Details**