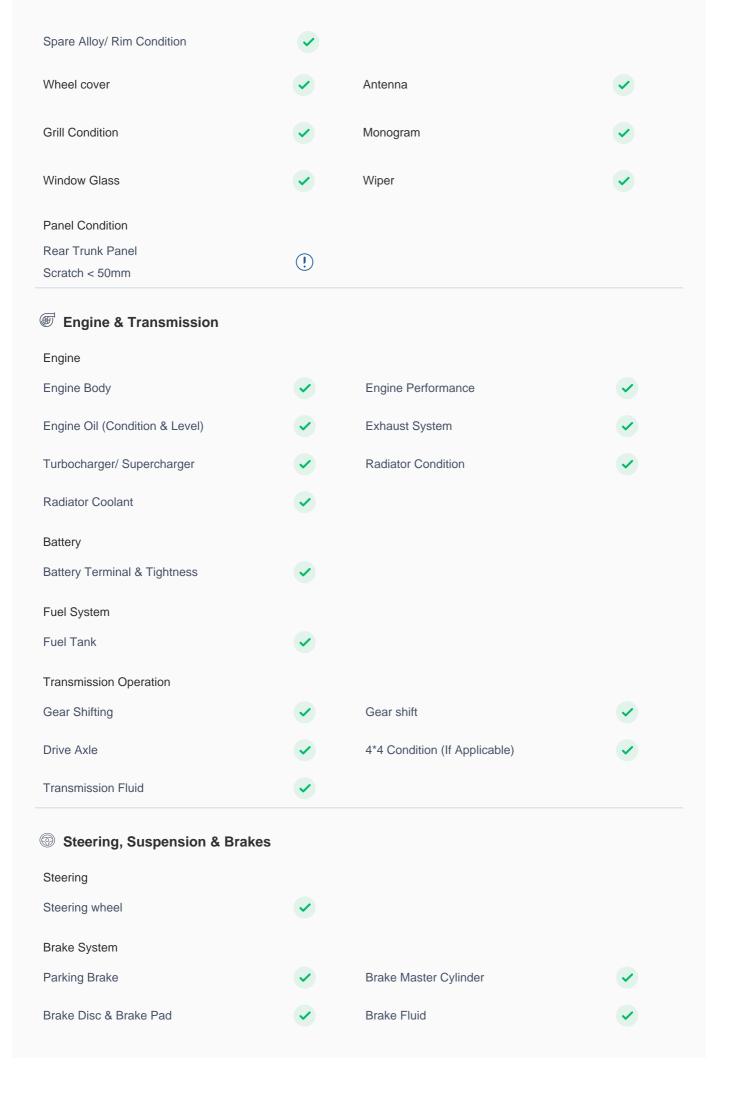

## **150 Point Detailed Inspection Report**

**Roof Condition** 

We're quite picky about the cars we procure, so the very fact that you found your car on our platform is a testament to its quality

| Roof                                                                 | <b>✓</b> |                                           |          |
|----------------------------------------------------------------------|----------|-------------------------------------------|----------|
| Pillars Condition                                                    |          |                                           |          |
| Left A Pillar                                                        | <b>✓</b> | Right A Pillar                            | <b>✓</b> |
| Left A to B Pillar Beading                                           | <b>✓</b> | Right A to B Pillar Beading               | <b>✓</b> |
| Right A to B Pillar                                                  | <b>✓</b> | Left B Pillar Condition: Scratch < 50mm   | !        |
| Left B Pillar Trim                                                   | <b>✓</b> | Left B to C Pillar Beading                | <b>✓</b> |
| Right C Pillar Trim                                                  | ~        | Right B to C Pillar Light Scuffing < 80mm | !        |
| Right B to C Pillar Beading                                          | <b>✓</b> | Left C Pillar<br>Scratch < 50mm           | !        |
| Running Board Condition                                              |          |                                           |          |
| Left Running Board                                                   | <b>✓</b> | Right Running Board                       | <b>✓</b> |
| Sunroof Glass Condition (If Equipped)                                |          |                                           |          |
| Sun Roof Glass                                                       | <b>✓</b> |                                           |          |
| Windshield Condition                                                 |          |                                           |          |
| Front Windshield                                                     | <b>✓</b> | Rear Windshield                           | <b>✓</b> |
| Structural Assessment                                                |          |                                           |          |
| Chassis Condition                                                    | <b>✓</b> | Radiator Support                          | <b>✓</b> |
| Apron                                                                | <b>✓</b> | Boot Floor                                | <b>✓</b> |
| Firewall Condition                                                   | <b>✓</b> | Cowl Top                                  | <b>✓</b> |
| Head Light Support Condition                                         | <b>✓</b> |                                           |          |
| Cowl Top Cowl Top Fair Use Wear/Crack<5mm Rear View Mirror Condition | (!)      |                                           |          |
| Left Hand Side Mirror                                                |          | Left Side Mirror                          |          |
| Right Side Mirror                                                    |          | Right Hand Side Mirror                    |          |
|                                                                      | •        | Night Hand Olde Million                   |          |
| Alloy Wheel/ Rim                                                     |          | Left Deer Alle (D)                        |          |
| Left Front Alloy/ Rim                                                |          | Left Rear Alloy/ Rim                      |          |
| Right Front Alloy/ Rim                                               | <b>✓</b> | Right Rear Alloy/ Rim                     | <b>~</b> |
|                                                                      |          |                                           |          |

| Pedals                                                    | <b>✓</b> |                                                          |          |
|-----------------------------------------------------------|----------|----------------------------------------------------------|----------|
| Suspension                                                |          |                                                          |          |
| Shock Absorbers                                           | <b>✓</b> |                                                          |          |
| Electricals, Controls & Lights                            |          |                                                          |          |
| Keys                                                      |          |                                                          |          |
| Master Key                                                | <b>✓</b> | Spare Key(s)                                             | <b>✓</b> |
| Door Locks                                                |          |                                                          |          |
| Child Safety Locking                                      | <b>✓</b> |                                                          |          |
| Dashboard                                                 |          |                                                          |          |
| Instrument Panel                                          | <b>✓</b> |                                                          |          |
| Airbags                                                   |          |                                                          |          |
| Airbags                                                   | <b>✓</b> |                                                          |          |
| Controls                                                  | <b>✓</b> | Cruise Control                                           | <b>~</b> |
| Infotainment Display                                      | <b>✓</b> | Engine Sensors                                           | <b>✓</b> |
| OBD Connector                                             | <b>✓</b> | Navigation System Condition: Available - SD Card Missing | (!)      |
| Music System                                              | <b>✓</b> |                                                          |          |
| Sunroof Operation                                         |          |                                                          |          |
| Sunroof                                                   | <b>✓</b> |                                                          |          |
| Camera                                                    | <b>✓</b> |                                                          |          |
| Lights                                                    |          |                                                          |          |
| Headlight Left: Light Scuff Marks < 50mm                  | !        | Interior Lights                                          | •        |
| Tail Light Cluster Right Tail Lamp: Light Scuffing < 50mm | !        | Turn Signal Lights                                       | <b>✓</b> |
| Daylight Running Lights                                   | <b>✓</b> | License Plate Light                                      | <b>✓</b> |
| Fog Lights                                                | <b>✓</b> |                                                          |          |
| Air Conditioning                                          |          |                                                          |          |