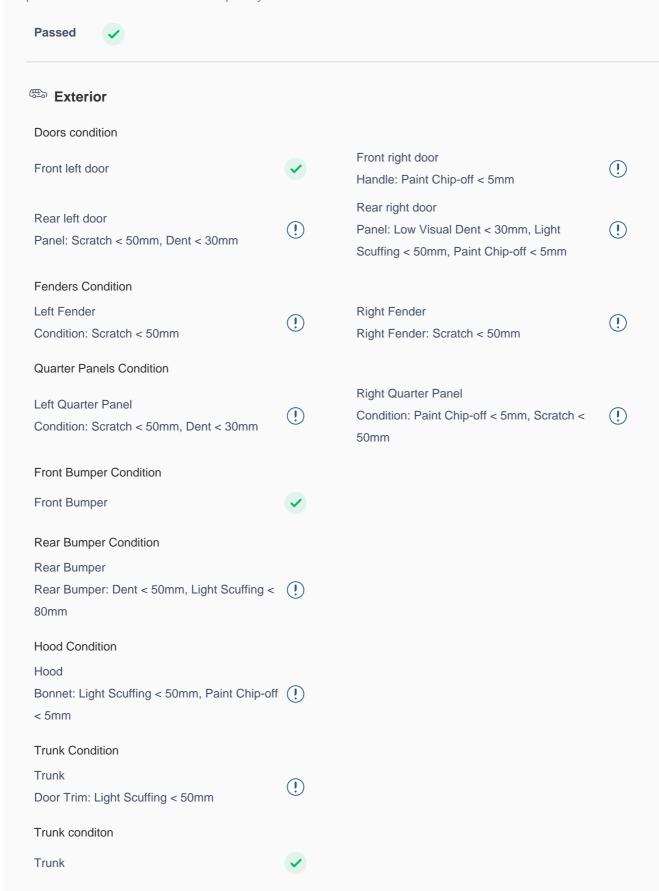

## **150 Point Detailed Inspection Report**

**Roof Condition** 

We're quite picky about the cars we procure, so the very fact that you found your car on our platform is a testament to its quality

| Roof                                                                 | <b>✓</b> |                                           |          |
|----------------------------------------------------------------------|----------|-------------------------------------------|----------|
| Pillars Condition                                                    |          |                                           |          |
| Left A Pillar                                                        | <b>✓</b> | Right A Pillar                            | <b>✓</b> |
| Left A to B Pillar Beading                                           | <b>✓</b> | Right A to B Pillar Beading               | <b>✓</b> |
| Right A to B Pillar                                                  | <b>✓</b> | Left B Pillar Condition: Scratch < 50mm   | !        |
| Left B Pillar Trim                                                   | <b>✓</b> | Left B to C Pillar Beading                | <b>✓</b> |
| Right C Pillar Trim                                                  | ~        | Right B to C Pillar Light Scuffing < 80mm | !        |
| Right B to C Pillar Beading                                          | <b>✓</b> | Left C Pillar<br>Scratch < 50mm           | !        |
| Running Board Condition                                              |          |                                           |          |
| Left Running Board                                                   | <b>✓</b> | Right Running Board                       | <b>✓</b> |
| Sunroof Glass Condition (If Equipped)                                |          |                                           |          |
| Sun Roof Glass                                                       | <b>✓</b> |                                           |          |
| Windshield Condition                                                 |          |                                           |          |
| Front Windshield                                                     | <b>✓</b> | Rear Windshield                           | <b>✓</b> |
| Structural Assessment                                                |          |                                           |          |
| Chassis Condition                                                    | <b>✓</b> | Radiator Support                          | <b>✓</b> |
| Apron                                                                | <b>✓</b> | Boot Floor                                | <b>✓</b> |
| Firewall Condition                                                   | <b>✓</b> | Cowl Top                                  | <b>✓</b> |
| Head Light Support Condition                                         | <b>✓</b> |                                           |          |
| Cowl Top Cowl Top Fair Use Wear/Crack<5mm Rear View Mirror Condition | (!)      |                                           |          |
| Left Hand Side Mirror                                                |          | Left Side Mirror                          |          |
| Right Side Mirror                                                    |          | Right Hand Side Mirror                    |          |
|                                                                      | •        | Night Hand Olde Million                   |          |
| Alloy Wheel/ Rim                                                     |          | Left Deer Alle (D)                        |          |
| Left Front Alloy/ Rim                                                |          | Left Rear Alloy/ Rim                      |          |
| Right Front Alloy/ Rim                                               | <b>✓</b> | Right Rear Alloy/ Rim                     | <b>~</b> |
|                                                                      |          |                                           |          |