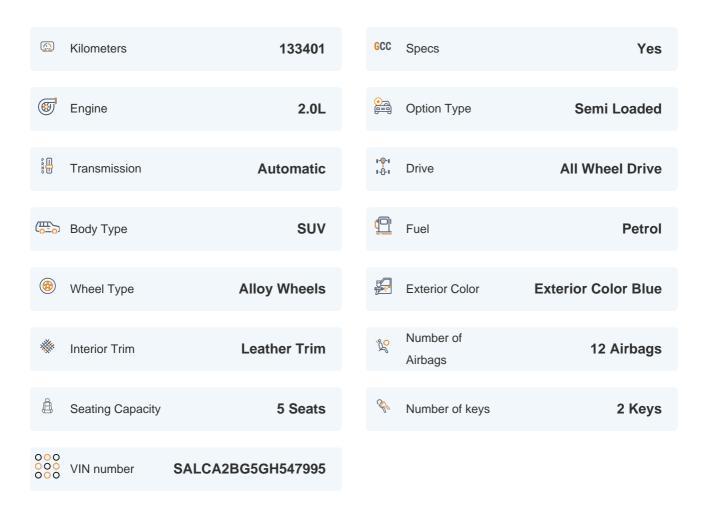

#### **Exceeding RTA standards**

We tick all the RTA mandated boxes, and several more. Every car is checked on 150+ points, and is guaranteed to pass the RTA test.

#### **3 Months Warranty**

This car comes with 3 months or 5,000 km warranty, whichever is earlier.

#### Car has been Refurbished

We spend ~AED 4,000 to refurbish & inspect the car to ensure only quality cars get listed.



# 2016 LAND ROVER DISCOVERY SPORT SI4 HSE | 133,401 KM

# **Car highlights**



#### **Panoramic Roof**

This car has a panoramic roof



#### **Cruise control**

Cruise control to drive with ease & comfort



#### **Bluetooth**

Enjoy your drive with bluetooth



## **Amazing Comfort**

Power driver seat, Memory Seats

#### **Basic Details**



## **Specs and features**

The specification listed was standard for this model when supplied new. The exact specification of this car may vary. Please refer to car images for more details.



| Exteriors                |          |                      |          |
|--------------------------|----------|----------------------|----------|
| Fog Light Front          | •        | Running Lights       | <b>✓</b> |
| Rear Bumper Spoiler      | ~        | HID Headlights       | •        |
| Performance              |          |                      |          |
| Paddle Shift             | <b>✓</b> | Hill Descent Control | <b>✓</b> |
| ∜ Safety & Security      |          |                      |          |
| Parking Sensors Front    | <b>✓</b> | Parking Sensors Rear | <b>✓</b> |
| Reverse Cam