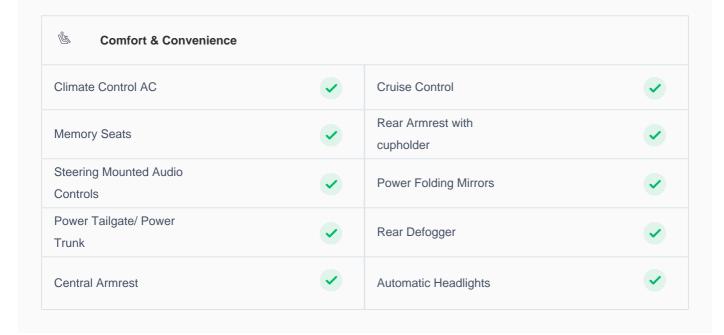

guaranteed to pass the RTA test.

#### **3 Months Warranty**

This car comes with 3 months or 5,000 km warranty, whichever is earlier.

#### Car has been Refurbished

We spend ~AED 4,000 to refurbish & inspect the car to ensure only quality cars get listed.



# 2016 LAND ROVER DISCOVERY SPORT SI4 HSE | 133,401 KM

# **Car highlights**



#### **Panoramic Roof**

This car has a panoramic roof



#### **Cruise control**

Cruise control to drive with ease & comfort



#### **Bluetooth**

Enjoy your drive with bluetooth



## **Amazing Comfort**

Power driver seat, Memory Seats

#### **Basic Details**



## **Specs and features**

The specification listed was standard for this model when supplied new. The exact specification of this car may vary. Please refer to car images for more details.



| Exteriors                |          |                      |          |
|--------------------------|----------|----------------------|----------|
| Fog Light Front          | •        | Running Lights       | <b>✓</b> |
| Rear Bumper Spoiler      | ~        | HID Headlights       | •        |
| Performance              |          |                      |          |
| Paddle Shift             | <b>✓</b> | Hill Descent Control | <b>✓</b> |
| ∜ Safety & Security      |          |                      |          |
| Parking Sensors Front    | <b>✓</b> | Parking Sensors Rear | <b>✓</b> |
| Reverse Camera           | •        | Traction Control     | ~        |
| Airbag Curtain Shield    | •        | Airbag Knees         | •        |
| Airbag Driver Front      | <b>✓</b> | ABS