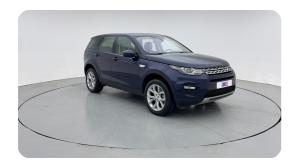

#### **Exceeding RTA standards**

We tick all the RTA mandated boxes, and several more. Every car is checked on 150+ points, and is guaranteed to pass the RTA test.

#### **3 Months Warranty**

This car comes with 3 months or 5,000 km warranty, whichever is earlier.

#### Car has been Refurbished

We spend ~AED 4,000 to refurbish & inspect the car to ensure only quality cars get listed.



# 2016 LAND ROVER DISCOVERY SPORT SI4 HSE | 133,401 KM

# **Car highlights**



#### **Panoramic Roof**

This car has a panoramic roof



#### **Cruise control**

Cruise control to drive with ease & comfort



#### **Bluetooth**

Enjoy your drive with bluetooth



## **Amazing Comfort**

Power driver seat, Memory Seats

#### **Basic Details**



## **Specs and features**

The specification listed was standard for this model when supplied new. The exact specification of this car may vary. Please refer to car images for more details.



| Exteriors                |          |                      |          |
|--------------------------|----------|----------------------|----------|
| Fog Light Front          | •        | Running Lights       | <b>✓</b> |
| Rear Bumper Spoiler      | ~